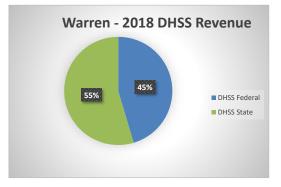

## **Warren County Health Department**

| COUNTY<br>Fiscal Year                                          | Revenue Source | Warren<br>2018             | Percent of<br>Agency's<br>Total | Population<br>25,000-49,999<br>Ave. Percentage | Statewide<br>2018 Average<br>Percentage |
|----------------------------------------------------------------|----------------|----------------------------|---------------------------------|------------------------------------------------|-----------------------------------------|
| Beginning Balance                                              |                | \$0                        |                                 | g-                                             | g-                                      |
| Local Revenues                                                 |                |                            |                                 |                                                |                                         |
| Taxes                                                          |                | \$0                        | 0.00%                           | 45.60%                                         | 46.35%                                  |
| Interest                                                       |                | \$0                        | 0.00%                           | 1.06%                                          | 0.55%                                   |
| Vital Records                                                  |                | \$50,216                   | 20.27%                          | 3.60%                                          | 3.08%                                   |
| Donations<br>Fees                                              |                | \$4,882                    | 1.97%                           | 0.56%                                          | 0.21%                                   |
| Other                                                          |                | \$18,478<br>\$59,158       | 7.46%<br>23.88%                 | 3.86%<br>3.23%                                 | 4.90%<br>8.04%                          |
| Total Local Revenues                                           |                | \$132,734                  | 53.58%                          | 57.92%                                         | 63.12%                                  |
| DHSS Revenues                                                  |                | Ψ132,734                   | 33.3070                         | 31.7270                                        | 05.127                                  |
| Core Public Health                                             | State          | \$61,946                   | 25.00%                          | 6.26%                                          | 4.45%                                   |
| Immunizations/Vaccine                                          | State          | ψ01,240                    | 0.00%                           | 0.00%                                          | 0.009                                   |
| Immunizations/Vaccine                                          | Federal        |                            | 0.00%                           | 0.00%                                          | 0.00%                                   |
| MCH                                                            | Federal        | \$24,561                   | 9.91%                           | 2.08%                                          | 1.39%                                   |
| School Health                                                  | State          | , ,                        | 0.00%                           | 0.04%                                          | 0.029                                   |
| WIC Administration                                             | Federal        |                            | 0.00%                           | 13.62%                                         | 6.879                                   |
| Child Care Inspections                                         | Federal        | \$2,220                    | 0.90%                           | 0.20%                                          | 0.17%                                   |
| Child Care Nurse Consultant                                    | Federal        |                            | 0.00%                           | 0.36%                                          | 0.189                                   |
| AIDS Funding                                                   | Federal        |                            | 0.00%                           | 0.62%                                          | 1.979                                   |
| PHEP                                                           | Federal        | \$24,712                   | 9.97%                           | 2.31%                                          | 1.769                                   |
| BCCCP/Show Me Healthy Women                                    | State          |                            | 0.00%                           | 0.18%                                          | 0.049                                   |
| BCCCP/Show Me Healthy Women                                    |                |                            | 0.00%                           | 0.30%                                          | 0.179                                   |
| Chronic Disease Prevention                                     | State          |                            | 0.00%                           | 0.00%                                          | 0.009                                   |
| Chronic Disease Prevention                                     | Federal        |                            | 0.00%                           | 0.05%                                          | 0.059                                   |
| Worksite Inventory                                             | Federal        |                            | 0.00%                           | 0.00%                                          | 0.009                                   |
| Other DHSS                                                     | State          |                            | 0.00%                           | 0.17%                                          | 0.409                                   |
| Other DHSS                                                     | Federal        |                            | 0.00%                           | 1.49%                                          | 1.95%                                   |
| Other DHSS                                                     | Other Sources  | ¢51 402                    | 0.00%                           | 0.02%                                          | 0.01%                                   |
| Total DHSS Federal<br>Total DHSS State                         |                | \$51,493                   | 20.78%                          | 21.03%                                         | 14.509                                  |
| Total DHSS Other                                               |                | \$61,946<br>\$0            | 25.00%<br>0.00%                 | 6.65%<br>0.02%                                 | 4.91%<br>0.01%                          |
| Total DHSS Combined Revenues                                   |                |                            | 45.79%                          | 27.70%                                         | 19.42%                                  |
|                                                                |                | \$113,439                  | 43.79%                          | 27.70%                                         | 19.42%                                  |
| Other Revenues                                                 |                | ¢1 575                     | 0.640/                          | 2.400/                                         | 2,47%                                   |
| Medicaid/MC+ (Non-Home Health)<br>Medicare - (Non-Home Health) |                | \$1,575                    | 0.64%<br>0.00%                  | 3.40%<br>1.11%                                 | 0.769                                   |
| Family Planning Title X                                        |                |                            | 0.00%                           | 2.20%                                          | 0.769                                   |
| Other MO Departments (DOC,                                     |                |                            | 0.00%                           | 2.20%                                          | 0.44%                                   |
| DESE, etc.)                                                    |                |                            | 0.00%                           | 0.39%                                          | 0.12%                                   |
| Insurance Billing                                              |                |                            | 0.00%                           | 1.41%                                          | 1.08%                                   |
| Other Public Health Revenue                                    |                |                            | 0.00%                           | 1.4170                                         | 1.06%                                   |
|                                                                |                |                            | 0.000/                          | 2.020/                                         | 0.200                                   |
| Total (attach detail)<br>Home Health (all pymt. sources)       |                |                            | 0.00%                           | 3.03%<br>1.11%                                 | 8.30%<br>2.68%                          |
| Home Maker (all pymt. sources)                                 |                |                            | 0.00%                           | 0.46%                                          | 0.479                                   |
| Other Non-Public Health Revenue                                |                |                            | 0.00%                           | 0.4070                                         | 0.47 %                                  |
| Total (attach detail)                                          |                |                            | 0.00%                           | 1.28%                                          | 1.14%                                   |
| Total Other Revenue                                            |                | ¢1.575                     |                                 |                                                |                                         |
|                                                                |                | \$1,575                    | 0.64%                           | 14.38%                                         | 17.46%                                  |
| Total Revenue All Sources                                      |                | \$247,748                  | 100.00%                         | 100.00%                                        | 100.00%                                 |
| Expenditures                                                   |                | ****                       |                                 |                                                |                                         |
| Salaries/Wages                                                 |                | \$305,817                  | 60.04%                          | 54.38%                                         | 47.38%                                  |
| Fringe Benefits                                                |                | ecc 212                    | 0.00%                           | 18.06%                                         | 16.86%                                  |
| Supplies/Equipment                                             |                | \$27,715                   | 5.44%                           | 8.23%                                          | 6.17%                                   |
| Contracted Services Travel                                     |                | ¢1 526                     | 0.00%                           | 4.13%                                          | 16.499                                  |
| Travel<br>Utilities/Rent                                       |                | \$1,526<br>\$44,000        | 0.30%<br>8.64%                  | 1.13%<br>2.61%                                 | 1.099<br>1.949                          |
| Election Costs                                                 |                | \$44,000                   | 0.00%                           | 2.61%<br>0.07%                                 | 0.059                                   |
| Capital Expenditures                                           |                |                            | 0.00%                           | 1.07%                                          | 0.039                                   |
| Other                                                          |                | \$130,322                  | 25.58%                          | 10.31%                                         | 9.169                                   |
|                                                                |                | \$509,380                  | 100.00%                         | 100.00%                                        | 100.009                                 |
| Total Expanditures                                             |                | ψ <i>2</i> 0 <i>2</i> ,200 | 100.00%                         | 100.0070                                       | 100.007                                 |
| Total Expenditures Accrual Adjustment (+ -)                    |                |                            |                                 |                                                |                                         |
| Accrual Adjustment (+ -)                                       |                | -\$261.632                 |                                 |                                                |                                         |
|                                                                |                | -\$261,632<br>33,802       |                                 |                                                |                                         |