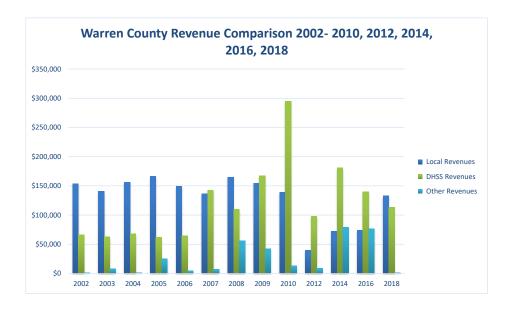

## **Warren County Health Department**

| COUNTY<br>Fiscal Year                                          | Revenue Source | Warren<br>2018             | Percent of<br>Agency's<br>Total | Population<br>25,000-49,999<br>Ave. Percentage | Statewide<br>2018 Average<br>Percentage |
|----------------------------------------------------------------|----------------|----------------------------|---------------------------------|------------------------------------------------|-----------------------------------------|
| Beginning Balance                                              |                | \$0                        |                                 | g-                                             | g-                                      |
| Local Revenues                                                 |                |                            |                                 |                                                |                                         |
| Taxes                                                          |                | \$0                        | 0.00%                           | 45.60%                                         | 46.35%                                  |
| Interest                                                       |                | \$0                        | 0.00%                           | 1.06%                                          | 0.55%                                   |
| Vital Records                                                  |                | \$50,216                   | 20.27%                          | 3.60%                                          | 3.08%                                   |
| Donations<br>Fees                                              |                | \$4,882                    | 1.97%                           | 0.56%                                          | 0.21%                                   |
| Other                                                          |                | \$18,478<br>\$59,158       | 7.46%<br>23.88%                 | 3.86%<br>3.23%                                 | 4.90%<br>8.04%                          |
| Total Local Revenues                                           |                | \$132,734                  | 53.58%                          | 57.92%                                         | 63.12%                                  |
| DHSS Revenues                                                  |                | Ψ132,734                   | 33.3070                         | 31.7270                                        | 05.127                                  |
| Core Public Health                                             | State          | \$61,946                   | 25.00%                          | 6.26%                                          | 4.45%                                   |
| Immunizations/Vaccine                                          | State          | ψ01,240                    | 0.00%                           | 0.00%                                          | 0.009                                   |
| Immunizations/Vaccine                                          | Federal        |                            | 0.00%                           | 0.00%                                          | 0.00%                                   |
| MCH                                                            | Federal        | \$24,561                   | 9.91%                           | 2.08%                                          | 1.39%                                   |
| School Health                                                  | State          | , ,                        | 0.00%                           | 0.04%                                          | 0.029                                   |
| WIC Administration                                             | Federal        |                            | 0.00%                           | 13.62%                                         | 6.879                                   |
| Child Care Inspections                                         | Federal        | \$2,220                    | 0.90%                           | 0.20%                                          | 0.17%                                   |
| Child Care Nurse Consultant                                    | Federal        |                            | 0.00%                           | 0.36%                                          | 0.189                                   |
| AIDS Funding                                                   | Federal        |                            | 0.00%                           | 0.62%                                          | 1.979                                   |
| PHEP                                                           | Federal        | \$24,712                   | 9.97%                           | 2.31%                                          | 1.769                                   |
| BCCCP/Show Me Healthy Women                                    | State          |                            | 0.00%                           | 0.18%                                          | 0.049                                   |
| BCCCP/Show Me Healthy Women                                    |                |                            | 0.00%                           | 0.30%                                          | 0.179                                   |
| Chronic Disease Prevention                                     | State          |                            | 0.00%                           | 0.00%                                          | 0.009                                   |
| Chronic Disease Prevention                                     | Federal        |                            | 0.00%                           | 0.05%                                          | 0.059                                   |
| Worksite Inventory                                             | Federal        |                            | 0.00%                           | 0.00%                                          | 0.009                                   |
| Other DHSS                                                     | State          |                            | 0.00%                           | 0.17%                                          | 0.409                                   |
| Other DHSS                                                     | Federal        |                            | 0.00%                           | 1.49%                                          | 1.95%                                   |
| Other DHSS                                                     | Other Sources  | ¢51 402                    | 0.00%                           | 0.02%                                          | 0.01%                                   |
| Total DHSS Federal<br>Total DHSS State                         |                | \$51,493                   | 20.78%                          | 21.03%                                         | 14.509                                  |
| Total DHSS Other                                               |                | \$61,946<br>\$0            | 25.00%<br>0.00%                 | 6.65%<br>0.02%                                 | 4.91%<br>0.01%                          |
| Total DHSS Combined Revenues                                   |                |                            | 45.79%                          | 27.70%                                         | 19.42%                                  |
|                                                                |                | \$113,439                  | 43.79%                          | 27.70%                                         | 19.42%                                  |
| Other Revenues                                                 |                | ¢1 575                     | 0.640/                          | 2.400/                                         | 2,47%                                   |
| Medicaid/MC+ (Non-Home Health)<br>Medicare - (Non-Home Health) |                | \$1,575                    | 0.64%<br>0.00%                  | 3.40%<br>1.11%                                 | 0.769                                   |
| Family Planning Title X                                        |                |                            | 0.00%                           | 2.20%                                          | 0.769                                   |
| Other MO Departments (DOC,                                     |                |                            | 0.00%                           | 2.20%                                          | 0.44%                                   |
| DESE, etc.)                                                    |                |                            | 0.00%                           | 0.39%                                          | 0.12%                                   |
| Insurance Billing                                              |                |                            | 0.00%                           | 1.41%                                          | 1.08%                                   |
| Other Public Health Revenue                                    |                |                            | 0.00%                           | 1.4170                                         | 1.06%                                   |
|                                                                |                |                            | 0.000/                          | 2.020/                                         | 0.200                                   |
| Total (attach detail)<br>Home Health (all pymt. sources)       |                |                            | 0.00%                           | 3.03%<br>1.11%                                 | 8.30%<br>2.68%                          |
| Home Maker (all pymt. sources)                                 |                |                            | 0.00%                           | 0.46%                                          | 0.479                                   |
| Other Non-Public Health Revenue                                |                |                            | 0.00%                           | 0.4070                                         | 0.47 %                                  |
| Total (attach detail)                                          |                |                            | 0.00%                           | 1.28%                                          | 1.14%                                   |
| Total Other Revenue                                            |                | ¢1.575                     |                                 |                                                |                                         |
|                                                                |                | \$1,575                    | 0.64%                           | 14.38%                                         | 17.46%                                  |
| Total Revenue All Sources                                      |                | \$247,748                  | 100.00%                         | 100.00%                                        | 100.00%                                 |
| Expenditures                                                   |                | ****                       |                                 |                                                |                                         |
| Salaries/Wages                                                 |                | \$305,817                  | 60.04%                          | 54.38%                                         | 47.38%                                  |
| Fringe Benefits                                                |                | ecc 212                    | 0.00%                           | 18.06%                                         | 16.86%                                  |
| Supplies/Equipment                                             |                | \$27,715                   | 5.44%                           | 8.23%                                          | 6.17%                                   |
| Contracted Services Travel                                     |                | ¢1 526                     | 0.00%                           | 4.13%                                          | 16.499                                  |
| Travel<br>Utilities/Rent                                       |                | \$1,526<br>\$44,000        | 0.30%<br>8.64%                  | 1.13%<br>2.61%                                 | 1.099<br>1.949                          |
| Election Costs                                                 |                | \$44,000                   | 0.00%                           | 2.61%<br>0.07%                                 | 0.059                                   |
| Capital Expenditures                                           |                |                            | 0.00%                           | 1.07%                                          | 0.039                                   |
| Other                                                          |                | \$130,322                  | 25.58%                          | 10.31%                                         | 9.169                                   |
|                                                                |                | \$509,380                  | 100.00%                         | 100.00%                                        | 100.009                                 |
| Total Expanditures                                             |                | ψ <i>2</i> 0 <i>2</i> ,200 | 100.00%                         | 100.0070                                       | 100.007                                 |
| Total Expenditures Accrual Adjustment (+ -)                    |                |                            |                                 |                                                |                                         |
| Accrual Adjustment (+ -)                                       |                | -\$261.632                 |                                 |                                                |                                         |
|                                                                |                | -\$261,632<br>33,802       |                                 |                                                |                                         |