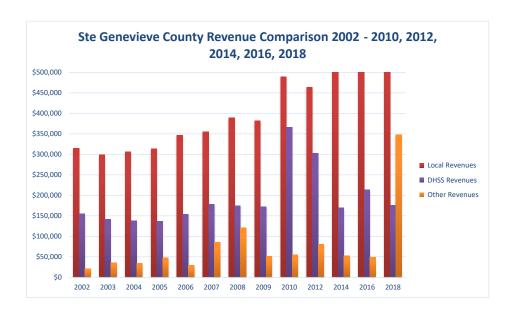

## Ste. Genevieve County Health Department

| Revenue Source | Genevieve<br>2018                                                                                             | Percent of<br>Agency's<br>Total                                                                                                                                                                                                                                                                                                                                                                                                                                                                                                                                                                                                                                                                                                                                                                                                                                                                                                                                                                                                                                                                                                                                                                                                                                                                                                                                                                                                                                                                                                                                                                                                                                                                                                                                                                                                                                                                                                                                                                                                                                                                                              | Population<br>10,000-24,999<br>Ave. Percentage                                                                                                                                                                                                                                                                                                                                                                                                                                                                                                                                                                                                                                                                                                                                                                                                                                                                                                                                                                                                                                                                                   | Statewide<br>2018 Average<br>Percentage                                                                                                                                                                                                                                                                                                                                                                                                                                                                                                                                                                                                                                                                                                                                                                                                                                                                                                                                                                                                                                                                                                                                                                                                                                                                                                                                                                                                                                                                                                                                                                                                                                                                                                                                                                                                                                                                                             |
|----------------|---------------------------------------------------------------------------------------------------------------|------------------------------------------------------------------------------------------------------------------------------------------------------------------------------------------------------------------------------------------------------------------------------------------------------------------------------------------------------------------------------------------------------------------------------------------------------------------------------------------------------------------------------------------------------------------------------------------------------------------------------------------------------------------------------------------------------------------------------------------------------------------------------------------------------------------------------------------------------------------------------------------------------------------------------------------------------------------------------------------------------------------------------------------------------------------------------------------------------------------------------------------------------------------------------------------------------------------------------------------------------------------------------------------------------------------------------------------------------------------------------------------------------------------------------------------------------------------------------------------------------------------------------------------------------------------------------------------------------------------------------------------------------------------------------------------------------------------------------------------------------------------------------------------------------------------------------------------------------------------------------------------------------------------------------------------------------------------------------------------------------------------------------------------------------------------------------------------------------------------------------|----------------------------------------------------------------------------------------------------------------------------------------------------------------------------------------------------------------------------------------------------------------------------------------------------------------------------------------------------------------------------------------------------------------------------------------------------------------------------------------------------------------------------------------------------------------------------------------------------------------------------------------------------------------------------------------------------------------------------------------------------------------------------------------------------------------------------------------------------------------------------------------------------------------------------------------------------------------------------------------------------------------------------------------------------------------------------------------------------------------------------------|-------------------------------------------------------------------------------------------------------------------------------------------------------------------------------------------------------------------------------------------------------------------------------------------------------------------------------------------------------------------------------------------------------------------------------------------------------------------------------------------------------------------------------------------------------------------------------------------------------------------------------------------------------------------------------------------------------------------------------------------------------------------------------------------------------------------------------------------------------------------------------------------------------------------------------------------------------------------------------------------------------------------------------------------------------------------------------------------------------------------------------------------------------------------------------------------------------------------------------------------------------------------------------------------------------------------------------------------------------------------------------------------------------------------------------------------------------------------------------------------------------------------------------------------------------------------------------------------------------------------------------------------------------------------------------------------------------------------------------------------------------------------------------------------------------------------------------------------------------------------------------------------------------------------------------------|
|                |                                                                                                               |                                                                                                                                                                                                                                                                                                                                                                                                                                                                                                                                                                                                                                                                                                                                                                                                                                                                                                                                                                                                                                                                                                                                                                                                                                                                                                                                                                                                                                                                                                                                                                                                                                                                                                                                                                                                                                                                                                                                                                                                                                                                                                                              |                                                                                                                                                                                                                                                                                                                                                                                                                                                                                                                                                                                                                                                                                                                                                                                                                                                                                                                                                                                                                                                                                                                                  |                                                                                                                                                                                                                                                                                                                                                                                                                                                                                                                                                                                                                                                                                                                                                                                                                                                                                                                                                                                                                                                                                                                                                                                                                                                                                                                                                                                                                                                                                                                                                                                                                                                                                                                                                                                                                                                                                                                                     |
|                | Φ525 <b>5</b> 22                                                                                              | 46.500                                                                                                                                                                                                                                                                                                                                                                                                                                                                                                                                                                                                                                                                                                                                                                                                                                                                                                                                                                                                                                                                                                                                                                                                                                                                                                                                                                                                                                                                                                                                                                                                                                                                                                                                                                                                                                                                                                                                                                                                                                                                                                                       | 24.000/                                                                                                                                                                                                                                                                                                                                                                                                                                                                                                                                                                                                                                                                                                                                                                                                                                                                                                                                                                                                                                                                                                                          | 45.050                                                                                                                                                                                                                                                                                                                                                                                                                                                                                                                                                                                                                                                                                                                                                                                                                                                                                                                                                                                                                                                                                                                                                                                                                                                                                                                                                                                                                                                                                                                                                                                                                                                                                                                                                                                                                                                                                                                              |
|                |                                                                                                               |                                                                                                                                                                                                                                                                                                                                                                                                                                                                                                                                                                                                                                                                                                                                                                                                                                                                                                                                                                                                                                                                                                                                                                                                                                                                                                                                                                                                                                                                                                                                                                                                                                                                                                                                                                                                                                                                                                                                                                                                                                                                                                                              |                                                                                                                                                                                                                                                                                                                                                                                                                                                                                                                                                                                                                                                                                                                                                                                                                                                                                                                                                                                                                                                                                                                                  | 46.35%<br>0.55%                                                                                                                                                                                                                                                                                                                                                                                                                                                                                                                                                                                                                                                                                                                                                                                                                                                                                                                                                                                                                                                                                                                                                                                                                                                                                                                                                                                                                                                                                                                                                                                                                                                                                                                                                                                                                                                                                                                     |
|                |                                                                                                               |                                                                                                                                                                                                                                                                                                                                                                                                                                                                                                                                                                                                                                                                                                                                                                                                                                                                                                                                                                                                                                                                                                                                                                                                                                                                                                                                                                                                                                                                                                                                                                                                                                                                                                                                                                                                                                                                                                                                                                                                                                                                                                                              |                                                                                                                                                                                                                                                                                                                                                                                                                                                                                                                                                                                                                                                                                                                                                                                                                                                                                                                                                                                                                                                                                                                                  | 3.08%                                                                                                                                                                                                                                                                                                                                                                                                                                                                                                                                                                                                                                                                                                                                                                                                                                                                                                                                                                                                                                                                                                                                                                                                                                                                                                                                                                                                                                                                                                                                                                                                                                                                                                                                                                                                                                                                                                                               |
|                |                                                                                                               |                                                                                                                                                                                                                                                                                                                                                                                                                                                                                                                                                                                                                                                                                                                                                                                                                                                                                                                                                                                                                                                                                                                                                                                                                                                                                                                                                                                                                                                                                                                                                                                                                                                                                                                                                                                                                                                                                                                                                                                                                                                                                                                              |                                                                                                                                                                                                                                                                                                                                                                                                                                                                                                                                                                                                                                                                                                                                                                                                                                                                                                                                                                                                                                                                                                                                  | 0.21%                                                                                                                                                                                                                                                                                                                                                                                                                                                                                                                                                                                                                                                                                                                                                                                                                                                                                                                                                                                                                                                                                                                                                                                                                                                                                                                                                                                                                                                                                                                                                                                                                                                                                                                                                                                                                                                                                                                               |
|                |                                                                                                               |                                                                                                                                                                                                                                                                                                                                                                                                                                                                                                                                                                                                                                                                                                                                                                                                                                                                                                                                                                                                                                                                                                                                                                                                                                                                                                                                                                                                                                                                                                                                                                                                                                                                                                                                                                                                                                                                                                                                                                                                                                                                                                                              |                                                                                                                                                                                                                                                                                                                                                                                                                                                                                                                                                                                                                                                                                                                                                                                                                                                                                                                                                                                                                                                                                                                                  | 4.90%                                                                                                                                                                                                                                                                                                                                                                                                                                                                                                                                                                                                                                                                                                                                                                                                                                                                                                                                                                                                                                                                                                                                                                                                                                                                                                                                                                                                                                                                                                                                                                                                                                                                                                                                                                                                                                                                                                                               |
|                | \$44,334                                                                                                      | 3.95%                                                                                                                                                                                                                                                                                                                                                                                                                                                                                                                                                                                                                                                                                                                                                                                                                                                                                                                                                                                                                                                                                                                                                                                                                                                                                                                                                                                                                                                                                                                                                                                                                                                                                                                                                                                                                                                                                                                                                                                                                                                                                                                        | 7.49%                                                                                                                                                                                                                                                                                                                                                                                                                                                                                                                                                                                                                                                                                                                                                                                                                                                                                                                                                                                                                                                                                                                            | 8.04%                                                                                                                                                                                                                                                                                                                                                                                                                                                                                                                                                                                                                                                                                                                                                                                                                                                                                                                                                                                                                                                                                                                                                                                                                                                                                                                                                                                                                                                                                                                                                                                                                                                                                                                                                                                                                                                                                                                               |
|                | \$600,269                                                                                                     | 53.42%                                                                                                                                                                                                                                                                                                                                                                                                                                                                                                                                                                                                                                                                                                                                                                                                                                                                                                                                                                                                                                                                                                                                                                                                                                                                                                                                                                                                                                                                                                                                                                                                                                                                                                                                                                                                                                                                                                                                                                                                                                                                                                                       | 48.38%                                                                                                                                                                                                                                                                                                                                                                                                                                                                                                                                                                                                                                                                                                                                                                                                                                                                                                                                                                                                                                                                                                                           | 63.12%                                                                                                                                                                                                                                                                                                                                                                                                                                                                                                                                                                                                                                                                                                                                                                                                                                                                                                                                                                                                                                                                                                                                                                                                                                                                                                                                                                                                                                                                                                                                                                                                                                                                                                                                                                                                                                                                                                                              |
|                |                                                                                                               |                                                                                                                                                                                                                                                                                                                                                                                                                                                                                                                                                                                                                                                                                                                                                                                                                                                                                                                                                                                                                                                                                                                                                                                                                                                                                                                                                                                                                                                                                                                                                                                                                                                                                                                                                                                                                                                                                                                                                                                                                                                                                                                              |                                                                                                                                                                                                                                                                                                                                                                                                                                                                                                                                                                                                                                                                                                                                                                                                                                                                                                                                                                                                                                                                                                                                  |                                                                                                                                                                                                                                                                                                                                                                                                                                                                                                                                                                                                                                                                                                                                                                                                                                                                                                                                                                                                                                                                                                                                                                                                                                                                                                                                                                                                                                                                                                                                                                                                                                                                                                                                                                                                                                                                                                                                     |
| State          | \$64,164                                                                                                      | 5.71%                                                                                                                                                                                                                                                                                                                                                                                                                                                                                                                                                                                                                                                                                                                                                                                                                                                                                                                                                                                                                                                                                                                                                                                                                                                                                                                                                                                                                                                                                                                                                                                                                                                                                                                                                                                                                                                                                                                                                                                                                                                                                                                        | 6.62%                                                                                                                                                                                                                                                                                                                                                                                                                                                                                                                                                                                                                                                                                                                                                                                                                                                                                                                                                                                                                                                                                                                            | 4.45%                                                                                                                                                                                                                                                                                                                                                                                                                                                                                                                                                                                                                                                                                                                                                                                                                                                                                                                                                                                                                                                                                                                                                                                                                                                                                                                                                                                                                                                                                                                                                                                                                                                                                                                                                                                                                                                                                                                               |
|                |                                                                                                               |                                                                                                                                                                                                                                                                                                                                                                                                                                                                                                                                                                                                                                                                                                                                                                                                                                                                                                                                                                                                                                                                                                                                                                                                                                                                                                                                                                                                                                                                                                                                                                                                                                                                                                                                                                                                                                                                                                                                                                                                                                                                                                                              |                                                                                                                                                                                                                                                                                                                                                                                                                                                                                                                                                                                                                                                                                                                                                                                                                                                                                                                                                                                                                                                                                                                                  | 0.00%                                                                                                                                                                                                                                                                                                                                                                                                                                                                                                                                                                                                                                                                                                                                                                                                                                                                                                                                                                                                                                                                                                                                                                                                                                                                                                                                                                                                                                                                                                                                                                                                                                                                                                                                                                                                                                                                                                                               |
|                |                                                                                                               |                                                                                                                                                                                                                                                                                                                                                                                                                                                                                                                                                                                                                                                                                                                                                                                                                                                                                                                                                                                                                                                                                                                                                                                                                                                                                                                                                                                                                                                                                                                                                                                                                                                                                                                                                                                                                                                                                                                                                                                                                                                                                                                              |                                                                                                                                                                                                                                                                                                                                                                                                                                                                                                                                                                                                                                                                                                                                                                                                                                                                                                                                                                                                                                                                                                                                  | 0.00%                                                                                                                                                                                                                                                                                                                                                                                                                                                                                                                                                                                                                                                                                                                                                                                                                                                                                                                                                                                                                                                                                                                                                                                                                                                                                                                                                                                                                                                                                                                                                                                                                                                                                                                                                                                                                                                                                                                               |
|                | \$14,645                                                                                                      |                                                                                                                                                                                                                                                                                                                                                                                                                                                                                                                                                                                                                                                                                                                                                                                                                                                                                                                                                                                                                                                                                                                                                                                                                                                                                                                                                                                                                                                                                                                                                                                                                                                                                                                                                                                                                                                                                                                                                                                                                                                                                                                              |                                                                                                                                                                                                                                                                                                                                                                                                                                                                                                                                                                                                                                                                                                                                                                                                                                                                                                                                                                                                                                                                                                                                  | 1.39%                                                                                                                                                                                                                                                                                                                                                                                                                                                                                                                                                                                                                                                                                                                                                                                                                                                                                                                                                                                                                                                                                                                                                                                                                                                                                                                                                                                                                                                                                                                                                                                                                                                                                                                                                                                                                                                                                                                               |
| Ditte          | \$70.405                                                                                                      |                                                                                                                                                                                                                                                                                                                                                                                                                                                                                                                                                                                                                                                                                                                                                                                                                                                                                                                                                                                                                                                                                                                                                                                                                                                                                                                                                                                                                                                                                                                                                                                                                                                                                                                                                                                                                                                                                                                                                                                                                                                                                                                              |                                                                                                                                                                                                                                                                                                                                                                                                                                                                                                                                                                                                                                                                                                                                                                                                                                                                                                                                                                                                                                                                                                                                  | 0.02%<br>6.87%                                                                                                                                                                                                                                                                                                                                                                                                                                                                                                                                                                                                                                                                                                                                                                                                                                                                                                                                                                                                                                                                                                                                                                                                                                                                                                                                                                                                                                                                                                                                                                                                                                                                                                                                                                                                                                                                                                                      |
|                |                                                                                                               |                                                                                                                                                                                                                                                                                                                                                                                                                                                                                                                                                                                                                                                                                                                                                                                                                                                                                                                                                                                                                                                                                                                                                                                                                                                                                                                                                                                                                                                                                                                                                                                                                                                                                                                                                                                                                                                                                                                                                                                                                                                                                                                              |                                                                                                                                                                                                                                                                                                                                                                                                                                                                                                                                                                                                                                                                                                                                                                                                                                                                                                                                                                                                                                                                                                                                  | 0.87%                                                                                                                                                                                                                                                                                                                                                                                                                                                                                                                                                                                                                                                                                                                                                                                                                                                                                                                                                                                                                                                                                                                                                                                                                                                                                                                                                                                                                                                                                                                                                                                                                                                                                                                                                                                                                                                                                                                               |
|                |                                                                                                               |                                                                                                                                                                                                                                                                                                                                                                                                                                                                                                                                                                                                                                                                                                                                                                                                                                                                                                                                                                                                                                                                                                                                                                                                                                                                                                                                                                                                                                                                                                                                                                                                                                                                                                                                                                                                                                                                                                                                                                                                                                                                                                                              |                                                                                                                                                                                                                                                                                                                                                                                                                                                                                                                                                                                                                                                                                                                                                                                                                                                                                                                                                                                                                                                                                                                                  | 0.17%                                                                                                                                                                                                                                                                                                                                                                                                                                                                                                                                                                                                                                                                                                                                                                                                                                                                                                                                                                                                                                                                                                                                                                                                                                                                                                                                                                                                                                                                                                                                                                                                                                                                                                                                                                                                                                                                                                                               |
|                | \$3,320                                                                                                       |                                                                                                                                                                                                                                                                                                                                                                                                                                                                                                                                                                                                                                                                                                                                                                                                                                                                                                                                                                                                                                                                                                                                                                                                                                                                                                                                                                                                                                                                                                                                                                                                                                                                                                                                                                                                                                                                                                                                                                                                                                                                                                                              |                                                                                                                                                                                                                                                                                                                                                                                                                                                                                                                                                                                                                                                                                                                                                                                                                                                                                                                                                                                                                                                                                                                                  | 1.97%                                                                                                                                                                                                                                                                                                                                                                                                                                                                                                                                                                                                                                                                                                                                                                                                                                                                                                                                                                                                                                                                                                                                                                                                                                                                                                                                                                                                                                                                                                                                                                                                                                                                                                                                                                                                                                                                                                                               |
|                | \$19.686                                                                                                      |                                                                                                                                                                                                                                                                                                                                                                                                                                                                                                                                                                                                                                                                                                                                                                                                                                                                                                                                                                                                                                                                                                                                                                                                                                                                                                                                                                                                                                                                                                                                                                                                                                                                                                                                                                                                                                                                                                                                                                                                                                                                                                                              |                                                                                                                                                                                                                                                                                                                                                                                                                                                                                                                                                                                                                                                                                                                                                                                                                                                                                                                                                                                                                                                                                                                                  | 1.76%                                                                                                                                                                                                                                                                                                                                                                                                                                                                                                                                                                                                                                                                                                                                                                                                                                                                                                                                                                                                                                                                                                                                                                                                                                                                                                                                                                                                                                                                                                                                                                                                                                                                                                                                                                                                                                                                                                                               |
|                | 417,000                                                                                                       |                                                                                                                                                                                                                                                                                                                                                                                                                                                                                                                                                                                                                                                                                                                                                                                                                                                                                                                                                                                                                                                                                                                                                                                                                                                                                                                                                                                                                                                                                                                                                                                                                                                                                                                                                                                                                                                                                                                                                                                                                                                                                                                              |                                                                                                                                                                                                                                                                                                                                                                                                                                                                                                                                                                                                                                                                                                                                                                                                                                                                                                                                                                                                                                                                                                                                  | 0.04%                                                                                                                                                                                                                                                                                                                                                                                                                                                                                                                                                                                                                                                                                                                                                                                                                                                                                                                                                                                                                                                                                                                                                                                                                                                                                                                                                                                                                                                                                                                                                                                                                                                                                                                                                                                                                                                                                                                               |
|                |                                                                                                               | 0.00%                                                                                                                                                                                                                                                                                                                                                                                                                                                                                                                                                                                                                                                                                                                                                                                                                                                                                                                                                                                                                                                                                                                                                                                                                                                                                                                                                                                                                                                                                                                                                                                                                                                                                                                                                                                                                                                                                                                                                                                                                                                                                                                        | 0.17%                                                                                                                                                                                                                                                                                                                                                                                                                                                                                                                                                                                                                                                                                                                                                                                                                                                                                                                                                                                                                                                                                                                            | 0.17%                                                                                                                                                                                                                                                                                                                                                                                                                                                                                                                                                                                                                                                                                                                                                                                                                                                                                                                                                                                                                                                                                                                                                                                                                                                                                                                                                                                                                                                                                                                                                                                                                                                                                                                                                                                                                                                                                                                               |
| State          |                                                                                                               | 0.00%                                                                                                                                                                                                                                                                                                                                                                                                                                                                                                                                                                                                                                                                                                                                                                                                                                                                                                                                                                                                                                                                                                                                                                                                                                                                                                                                                                                                                                                                                                                                                                                                                                                                                                                                                                                                                                                                                                                                                                                                                                                                                                                        | 0.00%                                                                                                                                                                                                                                                                                                                                                                                                                                                                                                                                                                                                                                                                                                                                                                                                                                                                                                                                                                                                                                                                                                                            | 0.00%                                                                                                                                                                                                                                                                                                                                                                                                                                                                                                                                                                                                                                                                                                                                                                                                                                                                                                                                                                                                                                                                                                                                                                                                                                                                                                                                                                                                                                                                                                                                                                                                                                                                                                                                                                                                                                                                                                                               |
| Federal        |                                                                                                               | 0.00%                                                                                                                                                                                                                                                                                                                                                                                                                                                                                                                                                                                                                                                                                                                                                                                                                                                                                                                                                                                                                                                                                                                                                                                                                                                                                                                                                                                                                                                                                                                                                                                                                                                                                                                                                                                                                                                                                                                                                                                                                                                                                                                        | 0.12%                                                                                                                                                                                                                                                                                                                                                                                                                                                                                                                                                                                                                                                                                                                                                                                                                                                                                                                                                                                                                                                                                                                            | 0.05%                                                                                                                                                                                                                                                                                                                                                                                                                                                                                                                                                                                                                                                                                                                                                                                                                                                                                                                                                                                                                                                                                                                                                                                                                                                                                                                                                                                                                                                                                                                                                                                                                                                                                                                                                                                                                                                                                                                               |
| Federal        |                                                                                                               | 0.00%                                                                                                                                                                                                                                                                                                                                                                                                                                                                                                                                                                                                                                                                                                                                                                                                                                                                                                                                                                                                                                                                                                                                                                                                                                                                                                                                                                                                                                                                                                                                                                                                                                                                                                                                                                                                                                                                                                                                                                                                                                                                                                                        | 0.00%                                                                                                                                                                                                                                                                                                                                                                                                                                                                                                                                                                                                                                                                                                                                                                                                                                                                                                                                                                                                                                                                                                                            | 0.00%                                                                                                                                                                                                                                                                                                                                                                                                                                                                                                                                                                                                                                                                                                                                                                                                                                                                                                                                                                                                                                                                                                                                                                                                                                                                                                                                                                                                                                                                                                                                                                                                                                                                                                                                                                                                                                                                                                                               |
| State          | \$1,080                                                                                                       | 0.10%                                                                                                                                                                                                                                                                                                                                                                                                                                                                                                                                                                                                                                                                                                                                                                                                                                                                                                                                                                                                                                                                                                                                                                                                                                                                                                                                                                                                                                                                                                                                                                                                                                                                                                                                                                                                                                                                                                                                                                                                                                                                                                                        |                                                                                                                                                                                                                                                                                                                                                                                                                                                                                                                                                                                                                                                                                                                                                                                                                                                                                                                                                                                                                                                                                                                                  | 0.40%                                                                                                                                                                                                                                                                                                                                                                                                                                                                                                                                                                                                                                                                                                                                                                                                                                                                                                                                                                                                                                                                                                                                                                                                                                                                                                                                                                                                                                                                                                                                                                                                                                                                                                                                                                                                                                                                                                                               |
|                |                                                                                                               |                                                                                                                                                                                                                                                                                                                                                                                                                                                                                                                                                                                                                                                                                                                                                                                                                                                                                                                                                                                                                                                                                                                                                                                                                                                                                                                                                                                                                                                                                                                                                                                                                                                                                                                                                                                                                                                                                                                                                                                                                                                                                                                              |                                                                                                                                                                                                                                                                                                                                                                                                                                                                                                                                                                                                                                                                                                                                                                                                                                                                                                                                                                                                                                                                                                                                  | 1.95%                                                                                                                                                                                                                                                                                                                                                                                                                                                                                                                                                                                                                                                                                                                                                                                                                                                                                                                                                                                                                                                                                                                                                                                                                                                                                                                                                                                                                                                                                                                                                                                                                                                                                                                                                                                                                                                                                                                               |
| Other Sources  | ****                                                                                                          |                                                                                                                                                                                                                                                                                                                                                                                                                                                                                                                                                                                                                                                                                                                                                                                                                                                                                                                                                                                                                                                                                                                                                                                                                                                                                                                                                                                                                                                                                                                                                                                                                                                                                                                                                                                                                                                                                                                                                                                                                                                                                                                              |                                                                                                                                                                                                                                                                                                                                                                                                                                                                                                                                                                                                                                                                                                                                                                                                                                                                                                                                                                                                                                                                                                                                  | 0.01%                                                                                                                                                                                                                                                                                                                                                                                                                                                                                                                                                                                                                                                                                                                                                                                                                                                                                                                                                                                                                                                                                                                                                                                                                                                                                                                                                                                                                                                                                                                                                                                                                                                                                                                                                                                                                                                                                                                               |
|                |                                                                                                               |                                                                                                                                                                                                                                                                                                                                                                                                                                                                                                                                                                                                                                                                                                                                                                                                                                                                                                                                                                                                                                                                                                                                                                                                                                                                                                                                                                                                                                                                                                                                                                                                                                                                                                                                                                                                                                                                                                                                                                                                                                                                                                                              |                                                                                                                                                                                                                                                                                                                                                                                                                                                                                                                                                                                                                                                                                                                                                                                                                                                                                                                                                                                                                                                                                                                                  | 14.50%                                                                                                                                                                                                                                                                                                                                                                                                                                                                                                                                                                                                                                                                                                                                                                                                                                                                                                                                                                                                                                                                                                                                                                                                                                                                                                                                                                                                                                                                                                                                                                                                                                                                                                                                                                                                                                                                                                                              |
|                |                                                                                                               |                                                                                                                                                                                                                                                                                                                                                                                                                                                                                                                                                                                                                                                                                                                                                                                                                                                                                                                                                                                                                                                                                                                                                                                                                                                                                                                                                                                                                                                                                                                                                                                                                                                                                                                                                                                                                                                                                                                                                                                                                                                                                                                              |                                                                                                                                                                                                                                                                                                                                                                                                                                                                                                                                                                                                                                                                                                                                                                                                                                                                                                                                                                                                                                                                                                                                  | 4.91%<br>0.01%                                                                                                                                                                                                                                                                                                                                                                                                                                                                                                                                                                                                                                                                                                                                                                                                                                                                                                                                                                                                                                                                                                                                                                                                                                                                                                                                                                                                                                                                                                                                                                                                                                                                                                                                                                                                                                                                                                                      |
|                |                                                                                                               |                                                                                                                                                                                                                                                                                                                                                                                                                                                                                                                                                                                                                                                                                                                                                                                                                                                                                                                                                                                                                                                                                                                                                                                                                                                                                                                                                                                                                                                                                                                                                                                                                                                                                                                                                                                                                                                                                                                                                                                                                                                                                                                              |                                                                                                                                                                                                                                                                                                                                                                                                                                                                                                                                                                                                                                                                                                                                                                                                                                                                                                                                                                                                                                                                                                                                  | 19.42%                                                                                                                                                                                                                                                                                                                                                                                                                                                                                                                                                                                                                                                                                                                                                                                                                                                                                                                                                                                                                                                                                                                                                                                                                                                                                                                                                                                                                                                                                                                                                                                                                                                                                                                                                                                                                                                                                                                              |
|                | Ψ170,100                                                                                                      | 10.0270                                                                                                                                                                                                                                                                                                                                                                                                                                                                                                                                                                                                                                                                                                                                                                                                                                                                                                                                                                                                                                                                                                                                                                                                                                                                                                                                                                                                                                                                                                                                                                                                                                                                                                                                                                                                                                                                                                                                                                                                                                                                                                                      | 2,.17,0                                                                                                                                                                                                                                                                                                                                                                                                                                                                                                                                                                                                                                                                                                                                                                                                                                                                                                                                                                                                                                                                                                                          | 171.1270                                                                                                                                                                                                                                                                                                                                                                                                                                                                                                                                                                                                                                                                                                                                                                                                                                                                                                                                                                                                                                                                                                                                                                                                                                                                                                                                                                                                                                                                                                                                                                                                                                                                                                                                                                                                                                                                                                                            |
|                | \$14,126                                                                                                      | 1.26%                                                                                                                                                                                                                                                                                                                                                                                                                                                                                                                                                                                                                                                                                                                                                                                                                                                                                                                                                                                                                                                                                                                                                                                                                                                                                                                                                                                                                                                                                                                                                                                                                                                                                                                                                                                                                                                                                                                                                                                                                                                                                                                        | 2.58%                                                                                                                                                                                                                                                                                                                                                                                                                                                                                                                                                                                                                                                                                                                                                                                                                                                                                                                                                                                                                                                                                                                            | 2.47%                                                                                                                                                                                                                                                                                                                                                                                                                                                                                                                                                                                                                                                                                                                                                                                                                                                                                                                                                                                                                                                                                                                                                                                                                                                                                                                                                                                                                                                                                                                                                                                                                                                                                                                                                                                                                                                                                                                               |
|                | \$59,376                                                                                                      | 5.28%                                                                                                                                                                                                                                                                                                                                                                                                                                                                                                                                                                                                                                                                                                                                                                                                                                                                                                                                                                                                                                                                                                                                                                                                                                                                                                                                                                                                                                                                                                                                                                                                                                                                                                                                                                                                                                                                                                                                                                                                                                                                                                                        | 3.26%                                                                                                                                                                                                                                                                                                                                                                                                                                                                                                                                                                                                                                                                                                                                                                                                                                                                                                                                                                                                                                                                                                                            | 0.76%                                                                                                                                                                                                                                                                                                                                                                                                                                                                                                                                                                                                                                                                                                                                                                                                                                                                                                                                                                                                                                                                                                                                                                                                                                                                                                                                                                                                                                                                                                                                                                                                                                                                                                                                                                                                                                                                                                                               |
|                |                                                                                                               | 0.00%                                                                                                                                                                                                                                                                                                                                                                                                                                                                                                                                                                                                                                                                                                                                                                                                                                                                                                                                                                                                                                                                                                                                                                                                                                                                                                                                                                                                                                                                                                                                                                                                                                                                                                                                                                                                                                                                                                                                                                                                                                                                                                                        | 0.28%                                                                                                                                                                                                                                                                                                                                                                                                                                                                                                                                                                                                                                                                                                                                                                                                                                                                                                                                                                                                                                                                                                                            | 0.44%                                                                                                                                                                                                                                                                                                                                                                                                                                                                                                                                                                                                                                                                                                                                                                                                                                                                                                                                                                                                                                                                                                                                                                                                                                                                                                                                                                                                                                                                                                                                                                                                                                                                                                                                                                                                                                                                                                                               |
|                |                                                                                                               |                                                                                                                                                                                                                                                                                                                                                                                                                                                                                                                                                                                                                                                                                                                                                                                                                                                                                                                                                                                                                                                                                                                                                                                                                                                                                                                                                                                                                                                                                                                                                                                                                                                                                                                                                                                                                                                                                                                                                                                                                                                                                                                              |                                                                                                                                                                                                                                                                                                                                                                                                                                                                                                                                                                                                                                                                                                                                                                                                                                                                                                                                                                                                                                                                                                                                  |                                                                                                                                                                                                                                                                                                                                                                                                                                                                                                                                                                                                                                                                                                                                                                                                                                                                                                                                                                                                                                                                                                                                                                                                                                                                                                                                                                                                                                                                                                                                                                                                                                                                                                                                                                                                                                                                                                                                     |
|                |                                                                                                               | 0.00%                                                                                                                                                                                                                                                                                                                                                                                                                                                                                                                                                                                                                                                                                                                                                                                                                                                                                                                                                                                                                                                                                                                                                                                                                                                                                                                                                                                                                                                                                                                                                                                                                                                                                                                                                                                                                                                                                                                                                                                                                                                                                                                        | 0.10%                                                                                                                                                                                                                                                                                                                                                                                                                                                                                                                                                                                                                                                                                                                                                                                                                                                                                                                                                                                                                                                                                                                            | 0.12%                                                                                                                                                                                                                                                                                                                                                                                                                                                                                                                                                                                                                                                                                                                                                                                                                                                                                                                                                                                                                                                                                                                                                                                                                                                                                                                                                                                                                                                                                                                                                                                                                                                                                                                                                                                                                                                                                                                               |
|                |                                                                                                               | 0.00%                                                                                                                                                                                                                                                                                                                                                                                                                                                                                                                                                                                                                                                                                                                                                                                                                                                                                                                                                                                                                                                                                                                                                                                                                                                                                                                                                                                                                                                                                                                                                                                                                                                                                                                                                                                                                                                                                                                                                                                                                                                                                                                        | 1.30%                                                                                                                                                                                                                                                                                                                                                                                                                                                                                                                                                                                                                                                                                                                                                                                                                                                                                                                                                                                                                                                                                                                            | 1.08%                                                                                                                                                                                                                                                                                                                                                                                                                                                                                                                                                                                                                                                                                                                                                                                                                                                                                                                                                                                                                                                                                                                                                                                                                                                                                                                                                                                                                                                                                                                                                                                                                                                                                                                                                                                                                                                                                                                               |
|                |                                                                                                               |                                                                                                                                                                                                                                                                                                                                                                                                                                                                                                                                                                                                                                                                                                                                                                                                                                                                                                                                                                                                                                                                                                                                                                                                                                                                                                                                                                                                                                                                                                                                                                                                                                                                                                                                                                                                                                                                                                                                                                                                                                                                                                                              |                                                                                                                                                                                                                                                                                                                                                                                                                                                                                                                                                                                                                                                                                                                                                                                                                                                                                                                                                                                                                                                                                                                                  |                                                                                                                                                                                                                                                                                                                                                                                                                                                                                                                                                                                                                                                                                                                                                                                                                                                                                                                                                                                                                                                                                                                                                                                                                                                                                                                                                                                                                                                                                                                                                                                                                                                                                                                                                                                                                                                                                                                                     |
|                | \$0                                                                                                           | 0.00%                                                                                                                                                                                                                                                                                                                                                                                                                                                                                                                                                                                                                                                                                                                                                                                                                                                                                                                                                                                                                                                                                                                                                                                                                                                                                                                                                                                                                                                                                                                                                                                                                                                                                                                                                                                                                                                                                                                                                                                                                                                                                                                        | 3.18%                                                                                                                                                                                                                                                                                                                                                                                                                                                                                                                                                                                                                                                                                                                                                                                                                                                                                                                                                                                                                                                                                                                            | 8.30%                                                                                                                                                                                                                                                                                                                                                                                                                                                                                                                                                                                                                                                                                                                                                                                                                                                                                                                                                                                                                                                                                                                                                                                                                                                                                                                                                                                                                                                                                                                                                                                                                                                                                                                                                                                                                                                                                                                               |
|                |                                                                                                               |                                                                                                                                                                                                                                                                                                                                                                                                                                                                                                                                                                                                                                                                                                                                                                                                                                                                                                                                                                                                                                                                                                                                                                                                                                                                                                                                                                                                                                                                                                                                                                                                                                                                                                                                                                                                                                                                                                                                                                                                                                                                                                                              |                                                                                                                                                                                                                                                                                                                                                                                                                                                                                                                                                                                                                                                                                                                                                                                                                                                                                                                                                                                                                                                                                                                                  | 2.68%                                                                                                                                                                                                                                                                                                                                                                                                                                                                                                                                                                                                                                                                                                                                                                                                                                                                                                                                                                                                                                                                                                                                                                                                                                                                                                                                                                                                                                                                                                                                                                                                                                                                                                                                                                                                                                                                                                                               |
|                |                                                                                                               | 0.00%                                                                                                                                                                                                                                                                                                                                                                                                                                                                                                                                                                                                                                                                                                                                                                                                                                                                                                                                                                                                                                                                                                                                                                                                                                                                                                                                                                                                                                                                                                                                                                                                                                                                                                                                                                                                                                                                                                                                                                                                                                                                                                                        | 1.55%                                                                                                                                                                                                                                                                                                                                                                                                                                                                                                                                                                                                                                                                                                                                                                                                                                                                                                                                                                                                                                                                                                                            | 0.47%                                                                                                                                                                                                                                                                                                                                                                                                                                                                                                                                                                                                                                                                                                                                                                                                                                                                                                                                                                                                                                                                                                                                                                                                                                                                                                                                                                                                                                                                                                                                                                                                                                                                                                                                                                                                                                                                                                                               |
|                | ¢274.276                                                                                                      | 24.420/                                                                                                                                                                                                                                                                                                                                                                                                                                                                                                                                                                                                                                                                                                                                                                                                                                                                                                                                                                                                                                                                                                                                                                                                                                                                                                                                                                                                                                                                                                                                                                                                                                                                                                                                                                                                                                                                                                                                                                                                                                                                                                                      | 2.020/                                                                                                                                                                                                                                                                                                                                                                                                                                                                                                                                                                                                                                                                                                                                                                                                                                                                                                                                                                                                                                                                                                                           | 1 140/                                                                                                                                                                                                                                                                                                                                                                                                                                                                                                                                                                                                                                                                                                                                                                                                                                                                                                                                                                                                                                                                                                                                                                                                                                                                                                                                                                                                                                                                                                                                                                                                                                                                                                                                                                                                                                                                                                                              |
|                |                                                                                                               |                                                                                                                                                                                                                                                                                                                                                                                                                                                                                                                                                                                                                                                                                                                                                                                                                                                                                                                                                                                                                                                                                                                                                                                                                                                                                                                                                                                                                                                                                                                                                                                                                                                                                                                                                                                                                                                                                                                                                                                                                                                                                                                              |                                                                                                                                                                                                                                                                                                                                                                                                                                                                                                                                                                                                                                                                                                                                                                                                                                                                                                                                                                                                                                                                                                                                  | 1.14%                                                                                                                                                                                                                                                                                                                                                                                                                                                                                                                                                                                                                                                                                                                                                                                                                                                                                                                                                                                                                                                                                                                                                                                                                                                                                                                                                                                                                                                                                                                                                                                                                                                                                                                                                                                                                                                                                                                               |
|                |                                                                                                               |                                                                                                                                                                                                                                                                                                                                                                                                                                                                                                                                                                                                                                                                                                                                                                                                                                                                                                                                                                                                                                                                                                                                                                                                                                                                                                                                                                                                                                                                                                                                                                                                                                                                                                                                                                                                                                                                                                                                                                                                                                                                                                                              |                                                                                                                                                                                                                                                                                                                                                                                                                                                                                                                                                                                                                                                                                                                                                                                                                                                                                                                                                                                                                                                                                                                                  | 17.46%                                                                                                                                                                                                                                                                                                                                                                                                                                                                                                                                                                                                                                                                                                                                                                                                                                                                                                                                                                                                                                                                                                                                                                                                                                                                                                                                                                                                                                                                                                                                                                                                                                                                                                                                                                                                                                                                                                                              |
|                | \$1,123,631                                                                                                   | 100.00%                                                                                                                                                                                                                                                                                                                                                                                                                                                                                                                                                                                                                                                                                                                                                                                                                                                                                                                                                                                                                                                                                                                                                                                                                                                                                                                                                                                                                                                                                                                                                                                                                                                                                                                                                                                                                                                                                                                                                                                                                                                                                                                      | 100.00%                                                                                                                                                                                                                                                                                                                                                                                                                                                                                                                                                                                                                                                                                                                                                                                                                                                                                                                                                                                                                                                                                                                          | 100.00%                                                                                                                                                                                                                                                                                                                                                                                                                                                                                                                                                                                                                                                                                                                                                                                                                                                                                                                                                                                                                                                                                                                                                                                                                                                                                                                                                                                                                                                                                                                                                                                                                                                                                                                                                                                                                                                                                                                             |
|                | 0410.045                                                                                                      | CO 0 CO                                                                                                                                                                                                                                                                                                                                                                                                                                                                                                                                                                                                                                                                                                                                                                                                                                                                                                                                                                                                                                                                                                                                                                                                                                                                                                                                                                                                                                                                                                                                                                                                                                                                                                                                                                                                                                                                                                                                                                                                                                                                                                                      | 5 6 0 2 0 4                                                                                                                                                                                                                                                                                                                                                                                                                                                                                                                                                                                                                                                                                                                                                                                                                                                                                                                                                                                                                                                                                                                      | 47.000                                                                                                                                                                                                                                                                                                                                                                                                                                                                                                                                                                                                                                                                                                                                                                                                                                                                                                                                                                                                                                                                                                                                                                                                                                                                                                                                                                                                                                                                                                                                                                                                                                                                                                                                                                                                                                                                                                                              |
|                | \$413,847                                                                                                     | 62.36%                                                                                                                                                                                                                                                                                                                                                                                                                                                                                                                                                                                                                                                                                                                                                                                                                                                                                                                                                                                                                                                                                                                                                                                                                                                                                                                                                                                                                                                                                                                                                                                                                                                                                                                                                                                                                                                                                                                                                                                                                                                                                                                       | 56.03%                                                                                                                                                                                                                                                                                                                                                                                                                                                                                                                                                                                                                                                                                                                                                                                                                                                                                                                                                                                                                                                                                                                           | 47.38%                                                                                                                                                                                                                                                                                                                                                                                                                                                                                                                                                                                                                                                                                                                                                                                                                                                                                                                                                                                                                                                                                                                                                                                                                                                                                                                                                                                                                                                                                                                                                                                                                                                                                                                                                                                                                                                                                                                              |
|                |                                                                                                               |                                                                                                                                                                                                                                                                                                                                                                                                                                                                                                                                                                                                                                                                                                                                                                                                                                                                                                                                                                                                                                                                                                                                                                                                                                                                                                                                                                                                                                                                                                                                                                                                                                                                                                                                                                                                                                                                                                                                                                                                                                                                                                                              | 15.74%                                                                                                                                                                                                                                                                                                                                                                                                                                                                                                                                                                                                                                                                                                                                                                                                                                                                                                                                                                                                                                                                                                                           | 16.86%                                                                                                                                                                                                                                                                                                                                                                                                                                                                                                                                                                                                                                                                                                                                                                                                                                                                                                                                                                                                                                                                                                                                                                                                                                                                                                                                                                                                                                                                                                                                                                                                                                                                                                                                                                                                                                                                                                                              |
|                | \$113,811<br>\$20,393                                                                                         | 17.15%<br>3.07%                                                                                                                                                                                                                                                                                                                                                                                                                                                                                                                                                                                                                                                                                                                                                                                                                                                                                                                                                                                                                                                                                                                                                                                                                                                                                                                                                                                                                                                                                                                                                                                                                                                                                                                                                                                                                                                                                                                                                                                                                                                                                                              |                                                                                                                                                                                                                                                                                                                                                                                                                                                                                                                                                                                                                                                                                                                                                                                                                                                                                                                                                                                                                                                                                                                                  | 6 11/0/                                                                                                                                                                                                                                                                                                                                                                                                                                                                                                                                                                                                                                                                                                                                                                                                                                                                                                                                                                                                                                                                                                                                                                                                                                                                                                                                                                                                                                                                                                                                                                                                                                                                                                                                                                                                                                                                                                                             |
|                | \$20,393                                                                                                      | 3.07%                                                                                                                                                                                                                                                                                                                                                                                                                                                                                                                                                                                                                                                                                                                                                                                                                                                                                                                                                                                                                                                                                                                                                                                                                                                                                                                                                                                                                                                                                                                                                                                                                                                                                                                                                                                                                                                                                                                                                                                                                                                                                                                        | 6.46%                                                                                                                                                                                                                                                                                                                                                                                                                                                                                                                                                                                                                                                                                                                                                                                                                                                                                                                                                                                                                                                                                                                            |                                                                                                                                                                                                                                                                                                                                                                                                                                                                                                                                                                                                                                                                                                                                                                                                                                                                                                                                                                                                                                                                                                                                                                                                                                                                                                                                                                                                                                                                                                                                                                                                                                                                                                                                                                                                                                                                                                                                     |
|                | \$20,393<br>\$8,400                                                                                           |                                                                                                                                                                                                                                                                                                                                                                                                                                                                                                                                                                                                                                                                                                                                                                                                                                                                                                                                                                                                                                                                                                                                                                                                                                                                                                                                                                                                                                                                                                                                                                                                                                                                                                                                                                                                                                                                                                                                                                                                                                                                                                                              | 6.46%<br>4.59%                                                                                                                                                                                                                                                                                                                                                                                                                                                                                                                                                                                                                                                                                                                                                                                                                                                                                                                                                                                                                                                                                                                   | 16.49%                                                                                                                                                                                                                                                                                                                                                                                                                                                                                                                                                                                                                                                                                                                                                                                                                                                                                                                                                                                                                                                                                                                                                                                                                                                                                                                                                                                                                                                                                                                                                                                                                                                                                                                                                                                                                                                                                                                              |
|                | \$20,393                                                                                                      | 3.07%<br>1.27%                                                                                                                                                                                                                                                                                                                                                                                                                                                                                                                                                                                                                                                                                                                                                                                                                                                                                                                                                                                                                                                                                                                                                                                                                                                                                                                                                                                                                                                                                                                                                                                                                                                                                                                                                                                                                                                                                                                                                                                                                                                                                                               | 6.46%                                                                                                                                                                                                                                                                                                                                                                                                                                                                                                                                                                                                                                                                                                                                                                                                                                                                                                                                                                                                                                                                                                                            | 16.49%<br>1.09%                                                                                                                                                                                                                                                                                                                                                                                                                                                                                                                                                                                                                                                                                                                                                                                                                                                                                                                                                                                                                                                                                                                                                                                                                                                                                                                                                                                                                                                                                                                                                                                                                                                                                                                                                                                                                                                                                                                     |
|                | \$20,393<br>\$8,400<br>\$5,017                                                                                | 3.07%<br>1.27%<br>0.76%                                                                                                                                                                                                                                                                                                                                                                                                                                                                                                                                                                                                                                                                                                                                                                                                                                                                                                                                                                                                                                                                                                                                                                                                                                                                                                                                                                                                                                                                                                                                                                                                                                                                                                                                                                                                                                                                                                                                                                                                                                                                                                      | 6.46%<br>4.59%<br>1.99%                                                                                                                                                                                                                                                                                                                                                                                                                                                                                                                                                                                                                                                                                                                                                                                                                                                                                                                                                                                                                                                                                                          | 16.49%<br>1.09%<br>1.94%                                                                                                                                                                                                                                                                                                                                                                                                                                                                                                                                                                                                                                                                                                                                                                                                                                                                                                                                                                                                                                                                                                                                                                                                                                                                                                                                                                                                                                                                                                                                                                                                                                                                                                                                                                                                                                                                                                            |
|                | \$20,393<br>\$8,400<br>\$5,017<br>\$17,069                                                                    | 3.07%<br>1.27%<br>0.76%<br>2.57%                                                                                                                                                                                                                                                                                                                                                                                                                                                                                                                                                                                                                                                                                                                                                                                                                                                                                                                                                                                                                                                                                                                                                                                                                                                                                                                                                                                                                                                                                                                                                                                                                                                                                                                                                                                                                                                                                                                                                                                                                                                                                             | 6.46%<br>4.59%<br>1.99%<br>2.09%                                                                                                                                                                                                                                                                                                                                                                                                                                                                                                                                                                                                                                                                                                                                                                                                                                                                                                                                                                                                                                                                                                 | 16.49%<br>1.09%<br>1.94%<br>0.05%                                                                                                                                                                                                                                                                                                                                                                                                                                                                                                                                                                                                                                                                                                                                                                                                                                                                                                                                                                                                                                                                                                                                                                                                                                                                                                                                                                                                                                                                                                                                                                                                                                                                                                                                                                                                                                                                                                   |
|                | \$20,393<br>\$8,400<br>\$5,017<br>\$17,069                                                                    | 3.07%<br>1.27%<br>0.76%<br>2.57%<br>0.88%                                                                                                                                                                                                                                                                                                                                                                                                                                                                                                                                                                                                                                                                                                                                                                                                                                                                                                                                                                                                                                                                                                                                                                                                                                                                                                                                                                                                                                                                                                                                                                                                                                                                                                                                                                                                                                                                                                                                                                                                                                                                                    | 6.46%<br>4.59%<br>1.99%<br>2.09%<br>0.12%                                                                                                                                                                                                                                                                                                                                                                                                                                                                                                                                                                                                                                                                                                                                                                                                                                                                                                                                                                                                                                                                                        | 16.49%<br>1.09%<br>1.94%<br>0.05%<br>0.87%<br>9.16%                                                                                                                                                                                                                                                                                                                                                                                                                                                                                                                                                                                                                                                                                                                                                                                                                                                                                                                                                                                                                                                                                                                                                                                                                                                                                                                                                                                                                                                                                                                                                                                                                                                                                                                                                                                                                                                                                 |
|                | \$20,393<br>\$8,400<br>\$5,017<br>\$17,069<br>\$5,824                                                         | 3.07%<br>1.27%<br>0.76%<br>2.57%<br>0.88%<br>0.00%                                                                                                                                                                                                                                                                                                                                                                                                                                                                                                                                                                                                                                                                                                                                                                                                                                                                                                                                                                                                                                                                                                                                                                                                                                                                                                                                                                                                                                                                                                                                                                                                                                                                                                                                                                                                                                                                                                                                                                                                                                                                           | 6.46%<br>4.59%<br>1.99%<br>2.09%<br>0.12%<br>0.95%                                                                                                                                                                                                                                                                                                                                                                                                                                                                                                                                                                                                                                                                                                                                                                                                                                                                                                                                                                                                                                                                               | 6.17%<br>16.49%<br>1.09%<br>1.94%<br>0.05%<br>0.87%<br>9.16%<br>100.00%                                                                                                                                                                                                                                                                                                                                                                                                                                                                                                                                                                                                                                                                                                                                                                                                                                                                                                                                                                                                                                                                                                                                                                                                                                                                                                                                                                                                                                                                                                                                                                                                                                                                                                                                                                                                                                                             |
|                | \$20,393<br>\$8,400<br>\$5,017<br>\$17,069<br>\$5,824<br>\$79,230<br>\$663,591                                | 3.07%<br>1.27%<br>0.76%<br>2.57%<br>0.88%<br>0.00%<br>11.94%                                                                                                                                                                                                                                                                                                                                                                                                                                                                                                                                                                                                                                                                                                                                                                                                                                                                                                                                                                                                                                                                                                                                                                                                                                                                                                                                                                                                                                                                                                                                                                                                                                                                                                                                                                                                                                                                                                                                                                                                                                                                 | 6.46%<br>4.59%<br>1.99%<br>2.09%<br>0.12%<br>0.95%<br>12.02%                                                                                                                                                                                                                                                                                                                                                                                                                                                                                                                                                                                                                                                                                                                                                                                                                                                                                                                                                                                                                                                                     | 16.49%<br>1.09%<br>1.94%<br>0.05%<br>0.87%<br>9.16%                                                                                                                                                                                                                                                                                                                                                                                                                                                                                                                                                                                                                                                                                                                                                                                                                                                                                                                                                                                                                                                                                                                                                                                                                                                                                                                                                                                                                                                                                                                                                                                                                                                                                                                                                                                                                                                                                 |
|                | \$20,393<br>\$8,400<br>\$5,017<br>\$17,069<br>\$5,824<br>\$79,230<br>\$663,591<br>\$2,218,928                 | 3.07%<br>1.27%<br>0.76%<br>2.57%<br>0.88%<br>0.00%<br>11.94%                                                                                                                                                                                                                                                                                                                                                                                                                                                                                                                                                                                                                                                                                                                                                                                                                                                                                                                                                                                                                                                                                                                                                                                                                                                                                                                                                                                                                                                                                                                                                                                                                                                                                                                                                                                                                                                                                                                                                                                                                                                                 | 6.46%<br>4.59%<br>1.99%<br>2.09%<br>0.12%<br>0.95%<br>12.02%                                                                                                                                                                                                                                                                                                                                                                                                                                                                                                                                                                                                                                                                                                                                                                                                                                                                                                                                                                                                                                                                     | 16.49%<br>1.09%<br>1.94%<br>0.05%<br>0.87%<br>9.16%                                                                                                                                                                                                                                                                                                                                                                                                                                                                                                                                                                                                                                                                                                                                                                                                                                                                                                                                                                                                                                                                                                                                                                                                                                                                                                                                                                                                                                                                                                                                                                                                                                                                                                                                                                                                                                                                                 |
|                | \$20,393<br>\$8,400<br>\$5,017<br>\$17,069<br>\$5,824<br>\$79,230<br>\$663,591<br>\$2,218,928<br>18,030       | 3.07%<br>1.27%<br>0.76%<br>2.57%<br>0.88%<br>0.00%<br>11.94%                                                                                                                                                                                                                                                                                                                                                                                                                                                                                                                                                                                                                                                                                                                                                                                                                                                                                                                                                                                                                                                                                                                                                                                                                                                                                                                                                                                                                                                                                                                                                                                                                                                                                                                                                                                                                                                                                                                                                                                                                                                                 | 6.46%<br>4.59%<br>1.99%<br>2.09%<br>0.12%<br>0.95%<br>12.02%                                                                                                                                                                                                                                                                                                                                                                                                                                                                                                                                                                                                                                                                                                                                                                                                                                                                                                                                                                                                                                                                     | 16.49%<br>1.09%<br>1.94%<br>0.05%<br>0.87%<br>9.16%                                                                                                                                                                                                                                                                                                                                                                                                                                                                                                                                                                                                                                                                                                                                                                                                                                                                                                                                                                                                                                                                                                                                                                                                                                                                                                                                                                                                                                                                                                                                                                                                                                                                                                                                                                                                                                                                                 |
|                | \$20,393<br>\$8,400<br>\$5,017<br>\$17,069<br>\$5,824<br>\$79,230<br>\$663,591<br>\$2,218,928                 | 3.07%<br>1.27%<br>0.76%<br>2.57%<br>0.88%<br>0.00%<br>11.94%                                                                                                                                                                                                                                                                                                                                                                                                                                                                                                                                                                                                                                                                                                                                                                                                                                                                                                                                                                                                                                                                                                                                                                                                                                                                                                                                                                                                                                                                                                                                                                                                                                                                                                                                                                                                                                                                                                                                                                                                                                                                 | 6.46%<br>4.59%<br>1.99%<br>2.09%<br>0.12%<br>0.95%<br>12.02%                                                                                                                                                                                                                                                                                                                                                                                                                                                                                                                                                                                                                                                                                                                                                                                                                                                                                                                                                                                                                                                                     | 16.49%<br>1.09%<br>1.94%<br>0.05%<br>0.87%<br>9.16%                                                                                                                                                                                                                                                                                                                                                                                                                                                                                                                                                                                                                                                                                                                                                                                                                                                                                                                                                                                                                                                                                                                                                                                                                                                                                                                                                                                                                                                                                                                                                                                                                                                                                                                                                                                                                                                                                 |
|                | State State Federal Federal Federal Federal Federal Federal Federal State Federal State Federal Other Sources | State   Source   State   Section   S | Revenue Source         Genevieve 2018         Percent of Agency's Total           \$1,758,888         \$1,758,888           \$20,401         820,401         1.82%           \$1,351         0.12%         \$460         0.04%           \$44,334         3.95%         \$600,269         53.42%           State         \$64,164         5.71%           State         0.00%         0.00%           Federal         \$14,645         1.30%           State         \$70,495         6.27%           Federal         \$1,890         0.17%           Federal         \$1,890         0.17%           Federal         \$19,686         1.75%           State         0.00%         0.00%           Federal         \$1,080         0.10%           State         0.00%         0.00%           State         \$1,080         0.10%           Federal         \$0.00%         0.00%           State         \$1,080         0.10%           Federal         \$0.00%         0.00%           State         \$0.00%         0.00%           State         \$0.00%         0.00%           State         \$0.00%         0.00%     < | Revenue Source         Genevieve 2018         Percent of Agency's Total         Population 10,000-24,999 Ave. Percentage           \$1,758,888         \$1,758,888         \$34,99% \$7,991 0.71% 0.66% \$20,401 1.82% 2.20% \$2,204 0.04% 2.57% \$440 0.04% 2.57% \$443,334 3.95% 7.49% \$600,269 53.42% 48.38%           State         \$64,164 5.71% 6.62% 53.42% 48.38%           State         \$64,164 5.71% 0.00% 0.00% 0.00% 53.42% 49.38%           Federal         \$14,645 1.30% 2.44% 53.26 0.31% 0.00% 0.07% 54.26 0.00% 0.07% 54.26 0.00% 0.07% 54.26 0.00% 0.07% 54.26 0.00% 0.00% 0.00% 0.00% 0.00% 0.00% 0.00% 0.00% 0.00% 0.00% 0.00% 0.00% 0.00% 0.00% 0.00% 0.00% 0.00% 0.00% 0.00% 0.00% 0.00% 0.00% 0.00% 0.00% 0.00% 0.00% 0.00% 0.00% 0.00% 0.00% 0.00% 0.00% 0.00% 0.00% 0.00% 0.00% 0.00% 0.00% 0.00% 0.00% 0.00% 0.00% 0.00% 0.00% 0.00% 0.00% 0.00% 0.00% 0.00% 0.00% 0.00% 0.00% 0.00% 0.00% 0.00% 0.00% 0.00% 0.00% 0.00% 0.00% 0.00% 0.00% 0.00% 0.00% 0.00% 0.00% 0.00% 0.00% 0.00% 0.00% 0.00% 0.00% 0.00% 0.00% 0.00% 0.00% 0.00% 0.00% 0.00% 0.00% 0.00% 0.00% 0.00% 0.00% 0.00% 0.00% 0.00% 0.00% 0.00% 0.00% 0.00% 0.00% 0.00% 0.00% 0.00% 0.00% 0.00% 0.00% 0.00% 0.00% 0.00% 0.00% 0.00% 0.00% 0.00% 0.00% 0.00% 0.00% 0.00% 0.00% 0.00% 0.00% 0.00% 0.00% 0.00% 0.00% 0.00% 0.00% 0.00% 0.00% 0.00% 0.00% 0.00% 0.00% 0.00% 0.00% 0.00% 0.00% 0.00% 0.00% 0.00% 0.00% 0.00% 0.00% 0.00% 0.00% 0.00% 0.00% 0.00% 0.00% 0.00% 0.00% 0.00% 0.00% 0.00% 0.00% 0.00% 0.00% 0.00% 0.00% 0.00% 0.00% 0.00% 0.00% 0.00% 0.00% 0.00% 0.00% 0.00% 0.00% 0.00% 0.00% 0.00% 0.00% 0.00% 0.00% 0.00% 0.00% 0.00% 0.00% 0.00% 0.00% 0.00% 0.00% 0.00% 0.00% 0.00% 0.00% 0.00% 0.00% 0.00% 0.00% 0.00% 0.00% 0.00% 0.00% 0.00% 0.00% 0.00% 0.00% 0.00% 0.00% 0.00% 0.00% 0.00% 0.00% 0.00% 0.00% 0.00% 0.00% 0.00% 0.00% 0.00% 0.00% 0.00% 0.00% 0.00% 0.00% 0.00% 0.00% 0.00% 0.00% 0.00% 0.00% 0.00% 0.0 |