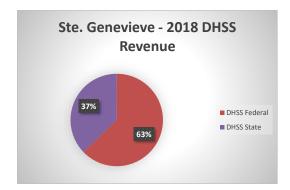

## Ste. Genevieve County Health Department

| Revenue Source | Genevieve<br>2018                                                                                             | Percent of<br>Agency's<br>Total                                                                                                                                                                                                                                                                                                                                                                                                                                                                                                                                                                                                                                                                                                                                                                                                                                                                                                                                                                                                                                                                                                                                                                                                                                                                                                                                                                                                                                                                                                                                                                                                                                                                                                                                                                                                                                                                                                                                                                                                                                                                                              | Population<br>10,000-24,999<br>Ave. Percentage                                                                                                                                                                                                                                                                                                                                                                                                                                                                                                                                                                                                                                                                                                                                                                                                                                                                                                                                                                                                                                                                                   | Statewide<br>2018 Average<br>Percentage                                                                                                                                                                                                                                                                                                                                                                                                                                                                                                                                                                                                                                                                                                                                                                                                                                                                                                                                                                                                                                                                                                                                                                                                                                                                                                                                                                                                                                                                                                                                                                                                                                                                                                                                                                                                                                                                                             |
|----------------|---------------------------------------------------------------------------------------------------------------|------------------------------------------------------------------------------------------------------------------------------------------------------------------------------------------------------------------------------------------------------------------------------------------------------------------------------------------------------------------------------------------------------------------------------------------------------------------------------------------------------------------------------------------------------------------------------------------------------------------------------------------------------------------------------------------------------------------------------------------------------------------------------------------------------------------------------------------------------------------------------------------------------------------------------------------------------------------------------------------------------------------------------------------------------------------------------------------------------------------------------------------------------------------------------------------------------------------------------------------------------------------------------------------------------------------------------------------------------------------------------------------------------------------------------------------------------------------------------------------------------------------------------------------------------------------------------------------------------------------------------------------------------------------------------------------------------------------------------------------------------------------------------------------------------------------------------------------------------------------------------------------------------------------------------------------------------------------------------------------------------------------------------------------------------------------------------------------------------------------------------|----------------------------------------------------------------------------------------------------------------------------------------------------------------------------------------------------------------------------------------------------------------------------------------------------------------------------------------------------------------------------------------------------------------------------------------------------------------------------------------------------------------------------------------------------------------------------------------------------------------------------------------------------------------------------------------------------------------------------------------------------------------------------------------------------------------------------------------------------------------------------------------------------------------------------------------------------------------------------------------------------------------------------------------------------------------------------------------------------------------------------------|-------------------------------------------------------------------------------------------------------------------------------------------------------------------------------------------------------------------------------------------------------------------------------------------------------------------------------------------------------------------------------------------------------------------------------------------------------------------------------------------------------------------------------------------------------------------------------------------------------------------------------------------------------------------------------------------------------------------------------------------------------------------------------------------------------------------------------------------------------------------------------------------------------------------------------------------------------------------------------------------------------------------------------------------------------------------------------------------------------------------------------------------------------------------------------------------------------------------------------------------------------------------------------------------------------------------------------------------------------------------------------------------------------------------------------------------------------------------------------------------------------------------------------------------------------------------------------------------------------------------------------------------------------------------------------------------------------------------------------------------------------------------------------------------------------------------------------------------------------------------------------------------------------------------------------------|
|                |                                                                                                               |                                                                                                                                                                                                                                                                                                                                                                                                                                                                                                                                                                                                                                                                                                                                                                                                                                                                                                                                                                                                                                                                                                                                                                                                                                                                                                                                                                                                                                                                                                                                                                                                                                                                                                                                                                                                                                                                                                                                                                                                                                                                                                                              |                                                                                                                                                                                                                                                                                                                                                                                                                                                                                                                                                                                                                                                                                                                                                                                                                                                                                                                                                                                                                                                                                                                                  |                                                                                                                                                                                                                                                                                                                                                                                                                                                                                                                                                                                                                                                                                                                                                                                                                                                                                                                                                                                                                                                                                                                                                                                                                                                                                                                                                                                                                                                                                                                                                                                                                                                                                                                                                                                                                                                                                                                                     |
|                | Φ525 <b>5</b> 22                                                                                              | 46.500                                                                                                                                                                                                                                                                                                                                                                                                                                                                                                                                                                                                                                                                                                                                                                                                                                                                                                                                                                                                                                                                                                                                                                                                                                                                                                                                                                                                                                                                                                                                                                                                                                                                                                                                                                                                                                                                                                                                                                                                                                                                                                                       | 24.000/                                                                                                                                                                                                                                                                                                                                                                                                                                                                                                                                                                                                                                                                                                                                                                                                                                                                                                                                                                                                                                                                                                                          | 45.050                                                                                                                                                                                                                                                                                                                                                                                                                                                                                                                                                                                                                                                                                                                                                                                                                                                                                                                                                                                                                                                                                                                                                                                                                                                                                                                                                                                                                                                                                                                                                                                                                                                                                                                                                                                                                                                                                                                              |
|                |                                                                                                               |                                                                                                                                                                                                                                                                                                                                                                                                                                                                                                                                                                                                                                                                                                                                                                                                                                                                                                                                                                                                                                                                                                                                                                                                                                                                                                                                                                                                                                                                                                                                                                                                                                                                                                                                                                                                                                                                                                                                                                                                                                                                                                                              |                                                                                                                                                                                                                                                                                                                                                                                                                                                                                                                                                                                                                                                                                                                                                                                                                                                                                                                                                                                                                                                                                                                                  | 46.35%<br>0.55%                                                                                                                                                                                                                                                                                                                                                                                                                                                                                                                                                                                                                                                                                                                                                                                                                                                                                                                                                                                                                                                                                                                                                                                                                                                                                                                                                                                                                                                                                                                                                                                                                                                                                                                                                                                                                                                                                                                     |
|                |                                                                                                               |                                                                                                                                                                                                                                                                                                                                                                                                                                                                                                                                                                                                                                                                                                                                                                                                                                                                                                                                                                                                                                                                                                                                                                                                                                                                                                                                                                                                                                                                                                                                                                                                                                                                                                                                                                                                                                                                                                                                                                                                                                                                                                                              |                                                                                                                                                                                                                                                                                                                                                                                                                                                                                                                                                                                                                                                                                                                                                                                                                                                                                                                                                                                                                                                                                                                                  | 3.08%                                                                                                                                                                                                                                                                                                                                                                                                                                                                                                                                                                                                                                                                                                                                                                                                                                                                                                                                                                                                                                                                                                                                                                                                                                                                                                                                                                                                                                                                                                                                                                                                                                                                                                                                                                                                                                                                                                                               |
|                |                                                                                                               |                                                                                                                                                                                                                                                                                                                                                                                                                                                                                                                                                                                                                                                                                                                                                                                                                                                                                                                                                                                                                                                                                                                                                                                                                                                                                                                                                                                                                                                                                                                                                                                                                                                                                                                                                                                                                                                                                                                                                                                                                                                                                                                              |                                                                                                                                                                                                                                                                                                                                                                                                                                                                                                                                                                                                                                                                                                                                                                                                                                                                                                                                                                                                                                                                                                                                  | 0.21%                                                                                                                                                                                                                                                                                                                                                                                                                                                                                                                                                                                                                                                                                                                                                                                                                                                                                                                                                                                                                                                                                                                                                                                                                                                                                                                                                                                                                                                                                                                                                                                                                                                                                                                                                                                                                                                                                                                               |
|                |                                                                                                               |                                                                                                                                                                                                                                                                                                                                                                                                                                                                                                                                                                                                                                                                                                                                                                                                                                                                                                                                                                                                                                                                                                                                                                                                                                                                                                                                                                                                                                                                                                                                                                                                                                                                                                                                                                                                                                                                                                                                                                                                                                                                                                                              |                                                                                                                                                                                                                                                                                                                                                                                                                                                                                                                                                                                                                                                                                                                                                                                                                                                                                                                                                                                                                                                                                                                                  | 4.90%                                                                                                                                                                                                                                                                                                                                                                                                                                                                                                                                                                                                                                                                                                                                                                                                                                                                                                                                                                                                                                                                                                                                                                                                                                                                                                                                                                                                                                                                                                                                                                                                                                                                                                                                                                                                                                                                                                                               |
|                | \$44,334                                                                                                      | 3.95%                                                                                                                                                                                                                                                                                                                                                                                                                                                                                                                                                                                                                                                                                                                                                                                                                                                                                                                                                                                                                                                                                                                                                                                                                                                                                                                                                                                                                                                                                                                                                                                                                                                                                                                                                                                                                                                                                                                                                                                                                                                                                                                        | 7.49%                                                                                                                                                                                                                                                                                                                                                                                                                                                                                                                                                                                                                                                                                                                                                                                                                                                                                                                                                                                                                                                                                                                            | 8.04%                                                                                                                                                                                                                                                                                                                                                                                                                                                                                                                                                                                                                                                                                                                                                                                                                                                                                                                                                                                                                                                                                                                                                                                                                                                                                                                                                                                                                                                                                                                                                                                                                                                                                                                                                                                                                                                                                                                               |
|                | \$600,269                                                                                                     | 53.42%                                                                                                                                                                                                                                                                                                                                                                                                                                                                                                                                                                                                                                                                                                                                                                                                                                                                                                                                                                                                                                                                                                                                                                                                                                                                                                                                                                                                                                                                                                                                                                                                                                                                                                                                                                                                                                                                                                                                                                                                                                                                                                                       | 48.38%                                                                                                                                                                                                                                                                                                                                                                                                                                                                                                                                                                                                                                                                                                                                                                                                                                                                                                                                                                                                                                                                                                                           | 63.12%                                                                                                                                                                                                                                                                                                                                                                                                                                                                                                                                                                                                                                                                                                                                                                                                                                                                                                                                                                                                                                                                                                                                                                                                                                                                                                                                                                                                                                                                                                                                                                                                                                                                                                                                                                                                                                                                                                                              |
|                |                                                                                                               |                                                                                                                                                                                                                                                                                                                                                                                                                                                                                                                                                                                                                                                                                                                                                                                                                                                                                                                                                                                                                                                                                                                                                                                                                                                                                                                                                                                                                                                                                                                                                                                                                                                                                                                                                                                                                                                                                                                                                                                                                                                                                                                              |                                                                                                                                                                                                                                                                                                                                                                                                                                                                                                                                                                                                                                                                                                                                                                                                                                                                                                                                                                                                                                                                                                                                  |                                                                                                                                                                                                                                                                                                                                                                                                                                                                                                                                                                                                                                                                                                                                                                                                                                                                                                                                                                                                                                                                                                                                                                                                                                                                                                                                                                                                                                                                                                                                                                                                                                                                                                                                                                                                                                                                                                                                     |
| State          | \$64,164                                                                                                      | 5.71%                                                                                                                                                                                                                                                                                                                                                                                                                                                                                                                                                                                                                                                                                                                                                                                                                                                                                                                                                                                                                                                                                                                                                                                                                                                                                                                                                                                                                                                                                                                                                                                                                                                                                                                                                                                                                                                                                                                                                                                                                                                                                                                        | 6.62%                                                                                                                                                                                                                                                                                                                                                                                                                                                                                                                                                                                                                                                                                                                                                                                                                                                                                                                                                                                                                                                                                                                            | 4.45%                                                                                                                                                                                                                                                                                                                                                                                                                                                                                                                                                                                                                                                                                                                                                                                                                                                                                                                                                                                                                                                                                                                                                                                                                                                                                                                                                                                                                                                                                                                                                                                                                                                                                                                                                                                                                                                                                                                               |
|                |                                                                                                               |                                                                                                                                                                                                                                                                                                                                                                                                                                                                                                                                                                                                                                                                                                                                                                                                                                                                                                                                                                                                                                                                                                                                                                                                                                                                                                                                                                                                                                                                                                                                                                                                                                                                                                                                                                                                                                                                                                                                                                                                                                                                                                                              |                                                                                                                                                                                                                                                                                                                                                                                                                                                                                                                                                                                                                                                                                                                                                                                                                                                                                                                                                                                                                                                                                                                                  | 0.00%                                                                                                                                                                                                                                                                                                                                                                                                                                                                                                                                                                                                                                                                                                                                                                                                                                                                                                                                                                                                                                                                                                                                                                                                                                                                                                                                                                                                                                                                                                                                                                                                                                                                                                                                                                                                                                                                                                                               |
|                |                                                                                                               |                                                                                                                                                                                                                                                                                                                                                                                                                                                                                                                                                                                                                                                                                                                                                                                                                                                                                                                                                                                                                                                                                                                                                                                                                                                                                                                                                                                                                                                                                                                                                                                                                                                                                                                                                                                                                                                                                                                                                                                                                                                                                                                              |                                                                                                                                                                                                                                                                                                                                                                                                                                                                                                                                                                                                                                                                                                                                                                                                                                                                                                                                                                                                                                                                                                                                  | 0.00%                                                                                                                                                                                                                                                                                                                                                                                                                                                                                                                                                                                                                                                                                                                                                                                                                                                                                                                                                                                                                                                                                                                                                                                                                                                                                                                                                                                                                                                                                                                                                                                                                                                                                                                                                                                                                                                                                                                               |
|                | \$14,645                                                                                                      |                                                                                                                                                                                                                                                                                                                                                                                                                                                                                                                                                                                                                                                                                                                                                                                                                                                                                                                                                                                                                                                                                                                                                                                                                                                                                                                                                                                                                                                                                                                                                                                                                                                                                                                                                                                                                                                                                                                                                                                                                                                                                                                              |                                                                                                                                                                                                                                                                                                                                                                                                                                                                                                                                                                                                                                                                                                                                                                                                                                                                                                                                                                                                                                                                                                                                  | 1.39%                                                                                                                                                                                                                                                                                                                                                                                                                                                                                                                                                                                                                                                                                                                                                                                                                                                                                                                                                                                                                                                                                                                                                                                                                                                                                                                                                                                                                                                                                                                                                                                                                                                                                                                                                                                                                                                                                                                               |
| Ditte          | \$70.405                                                                                                      |                                                                                                                                                                                                                                                                                                                                                                                                                                                                                                                                                                                                                                                                                                                                                                                                                                                                                                                                                                                                                                                                                                                                                                                                                                                                                                                                                                                                                                                                                                                                                                                                                                                                                                                                                                                                                                                                                                                                                                                                                                                                                                                              |                                                                                                                                                                                                                                                                                                                                                                                                                                                                                                                                                                                                                                                                                                                                                                                                                                                                                                                                                                                                                                                                                                                                  | 0.02%<br>6.87%                                                                                                                                                                                                                                                                                                                                                                                                                                                                                                                                                                                                                                                                                                                                                                                                                                                                                                                                                                                                                                                                                                                                                                                                                                                                                                                                                                                                                                                                                                                                                                                                                                                                                                                                                                                                                                                                                                                      |
|                |                                                                                                               |                                                                                                                                                                                                                                                                                                                                                                                                                                                                                                                                                                                                                                                                                                                                                                                                                                                                                                                                                                                                                                                                                                                                                                                                                                                                                                                                                                                                                                                                                                                                                                                                                                                                                                                                                                                                                                                                                                                                                                                                                                                                                                                              |                                                                                                                                                                                                                                                                                                                                                                                                                                                                                                                                                                                                                                                                                                                                                                                                                                                                                                                                                                                                                                                                                                                                  | 0.87%                                                                                                                                                                                                                                                                                                                                                                                                                                                                                                                                                                                                                                                                                                                                                                                                                                                                                                                                                                                                                                                                                                                                                                                                                                                                                                                                                                                                                                                                                                                                                                                                                                                                                                                                                                                                                                                                                                                               |
|                |                                                                                                               |                                                                                                                                                                                                                                                                                                                                                                                                                                                                                                                                                                                                                                                                                                                                                                                                                                                                                                                                                                                                                                                                                                                                                                                                                                                                                                                                                                                                                                                                                                                                                                                                                                                                                                                                                                                                                                                                                                                                                                                                                                                                                                                              |                                                                                                                                                                                                                                                                                                                                                                                                                                                                                                                                                                                                                                                                                                                                                                                                                                                                                                                                                                                                                                                                                                                                  | 0.17%                                                                                                                                                                                                                                                                                                                                                                                                                                                                                                                                                                                                                                                                                                                                                                                                                                                                                                                                                                                                                                                                                                                                                                                                                                                                                                                                                                                                                                                                                                                                                                                                                                                                                                                                                                                                                                                                                                                               |
|                | \$3,320                                                                                                       |                                                                                                                                                                                                                                                                                                                                                                                                                                                                                                                                                                                                                                                                                                                                                                                                                                                                                                                                                                                                                                                                                                                                                                                                                                                                                                                                                                                                                                                                                                                                                                                                                                                                                                                                                                                                                                                                                                                                                                                                                                                                                                                              |                                                                                                                                                                                                                                                                                                                                                                                                                                                                                                                                                                                                                                                                                                                                                                                                                                                                                                                                                                                                                                                                                                                                  | 1.97%                                                                                                                                                                                                                                                                                                                                                                                                                                                                                                                                                                                                                                                                                                                                                                                                                                                                                                                                                                                                                                                                                                                                                                                                                                                                                                                                                                                                                                                                                                                                                                                                                                                                                                                                                                                                                                                                                                                               |
|                | \$19.686                                                                                                      |                                                                                                                                                                                                                                                                                                                                                                                                                                                                                                                                                                                                                                                                                                                                                                                                                                                                                                                                                                                                                                                                                                                                                                                                                                                                                                                                                                                                                                                                                                                                                                                                                                                                                                                                                                                                                                                                                                                                                                                                                                                                                                                              |                                                                                                                                                                                                                                                                                                                                                                                                                                                                                                                                                                                                                                                                                                                                                                                                                                                                                                                                                                                                                                                                                                                                  | 1.76%                                                                                                                                                                                                                                                                                                                                                                                                                                                                                                                                                                                                                                                                                                                                                                                                                                                                                                                                                                                                                                                                                                                                                                                                                                                                                                                                                                                                                                                                                                                                                                                                                                                                                                                                                                                                                                                                                                                               |
|                | 417,000                                                                                                       |                                                                                                                                                                                                                                                                                                                                                                                                                                                                                                                                                                                                                                                                                                                                                                                                                                                                                                                                                                                                                                                                                                                                                                                                                                                                                                                                                                                                                                                                                                                                                                                                                                                                                                                                                                                                                                                                                                                                                                                                                                                                                                                              |                                                                                                                                                                                                                                                                                                                                                                                                                                                                                                                                                                                                                                                                                                                                                                                                                                                                                                                                                                                                                                                                                                                                  | 0.04%                                                                                                                                                                                                                                                                                                                                                                                                                                                                                                                                                                                                                                                                                                                                                                                                                                                                                                                                                                                                                                                                                                                                                                                                                                                                                                                                                                                                                                                                                                                                                                                                                                                                                                                                                                                                                                                                                                                               |
|                |                                                                                                               | 0.00%                                                                                                                                                                                                                                                                                                                                                                                                                                                                                                                                                                                                                                                                                                                                                                                                                                                                                                                                                                                                                                                                                                                                                                                                                                                                                                                                                                                                                                                                                                                                                                                                                                                                                                                                                                                                                                                                                                                                                                                                                                                                                                                        | 0.17%                                                                                                                                                                                                                                                                                                                                                                                                                                                                                                                                                                                                                                                                                                                                                                                                                                                                                                                                                                                                                                                                                                                            | 0.17%                                                                                                                                                                                                                                                                                                                                                                                                                                                                                                                                                                                                                                                                                                                                                                                                                                                                                                                                                                                                                                                                                                                                                                                                                                                                                                                                                                                                                                                                                                                                                                                                                                                                                                                                                                                                                                                                                                                               |
| State          |                                                                                                               | 0.00%                                                                                                                                                                                                                                                                                                                                                                                                                                                                                                                                                                                                                                                                                                                                                                                                                                                                                                                                                                                                                                                                                                                                                                                                                                                                                                                                                                                                                                                                                                                                                                                                                                                                                                                                                                                                                                                                                                                                                                                                                                                                                                                        | 0.00%                                                                                                                                                                                                                                                                                                                                                                                                                                                                                                                                                                                                                                                                                                                                                                                                                                                                                                                                                                                                                                                                                                                            | 0.00%                                                                                                                                                                                                                                                                                                                                                                                                                                                                                                                                                                                                                                                                                                                                                                                                                                                                                                                                                                                                                                                                                                                                                                                                                                                                                                                                                                                                                                                                                                                                                                                                                                                                                                                                                                                                                                                                                                                               |
| Federal        |                                                                                                               | 0.00%                                                                                                                                                                                                                                                                                                                                                                                                                                                                                                                                                                                                                                                                                                                                                                                                                                                                                                                                                                                                                                                                                                                                                                                                                                                                                                                                                                                                                                                                                                                                                                                                                                                                                                                                                                                                                                                                                                                                                                                                                                                                                                                        | 0.12%                                                                                                                                                                                                                                                                                                                                                                                                                                                                                                                                                                                                                                                                                                                                                                                                                                                                                                                                                                                                                                                                                                                            | 0.05%                                                                                                                                                                                                                                                                                                                                                                                                                                                                                                                                                                                                                                                                                                                                                                                                                                                                                                                                                                                                                                                                                                                                                                                                                                                                                                                                                                                                                                                                                                                                                                                                                                                                                                                                                                                                                                                                                                                               |
| Federal        |                                                                                                               | 0.00%                                                                                                                                                                                                                                                                                                                                                                                                                                                                                                                                                                                                                                                                                                                                                                                                                                                                                                                                                                                                                                                                                                                                                                                                                                                                                                                                                                                                                                                                                                                                                                                                                                                                                                                                                                                                                                                                                                                                                                                                                                                                                                                        | 0.00%                                                                                                                                                                                                                                                                                                                                                                                                                                                                                                                                                                                                                                                                                                                                                                                                                                                                                                                                                                                                                                                                                                                            | 0.00%                                                                                                                                                                                                                                                                                                                                                                                                                                                                                                                                                                                                                                                                                                                                                                                                                                                                                                                                                                                                                                                                                                                                                                                                                                                                                                                                                                                                                                                                                                                                                                                                                                                                                                                                                                                                                                                                                                                               |
| State          | \$1,080                                                                                                       | 0.10%                                                                                                                                                                                                                                                                                                                                                                                                                                                                                                                                                                                                                                                                                                                                                                                                                                                                                                                                                                                                                                                                                                                                                                                                                                                                                                                                                                                                                                                                                                                                                                                                                                                                                                                                                                                                                                                                                                                                                                                                                                                                                                                        |                                                                                                                                                                                                                                                                                                                                                                                                                                                                                                                                                                                                                                                                                                                                                                                                                                                                                                                                                                                                                                                                                                                                  | 0.40%                                                                                                                                                                                                                                                                                                                                                                                                                                                                                                                                                                                                                                                                                                                                                                                                                                                                                                                                                                                                                                                                                                                                                                                                                                                                                                                                                                                                                                                                                                                                                                                                                                                                                                                                                                                                                                                                                                                               |
|                |                                                                                                               |                                                                                                                                                                                                                                                                                                                                                                                                                                                                                                                                                                                                                                                                                                                                                                                                                                                                                                                                                                                                                                                                                                                                                                                                                                                                                                                                                                                                                                                                                                                                                                                                                                                                                                                                                                                                                                                                                                                                                                                                                                                                                                                              |                                                                                                                                                                                                                                                                                                                                                                                                                                                                                                                                                                                                                                                                                                                                                                                                                                                                                                                                                                                                                                                                                                                                  | 1.95%                                                                                                                                                                                                                                                                                                                                                                                                                                                                                                                                                                                                                                                                                                                                                                                                                                                                                                                                                                                                                                                                                                                                                                                                                                                                                                                                                                                                                                                                                                                                                                                                                                                                                                                                                                                                                                                                                                                               |
| Other Sources  | ****                                                                                                          |                                                                                                                                                                                                                                                                                                                                                                                                                                                                                                                                                                                                                                                                                                                                                                                                                                                                                                                                                                                                                                                                                                                                                                                                                                                                                                                                                                                                                                                                                                                                                                                                                                                                                                                                                                                                                                                                                                                                                                                                                                                                                                                              |                                                                                                                                                                                                                                                                                                                                                                                                                                                                                                                                                                                                                                                                                                                                                                                                                                                                                                                                                                                                                                                                                                                                  | 0.01%                                                                                                                                                                                                                                                                                                                                                                                                                                                                                                                                                                                                                                                                                                                                                                                                                                                                                                                                                                                                                                                                                                                                                                                                                                                                                                                                                                                                                                                                                                                                                                                                                                                                                                                                                                                                                                                                                                                               |
|                |                                                                                                               |                                                                                                                                                                                                                                                                                                                                                                                                                                                                                                                                                                                                                                                                                                                                                                                                                                                                                                                                                                                                                                                                                                                                                                                                                                                                                                                                                                                                                                                                                                                                                                                                                                                                                                                                                                                                                                                                                                                                                                                                                                                                                                                              |                                                                                                                                                                                                                                                                                                                                                                                                                                                                                                                                                                                                                                                                                                                                                                                                                                                                                                                                                                                                                                                                                                                                  | 14.50%                                                                                                                                                                                                                                                                                                                                                                                                                                                                                                                                                                                                                                                                                                                                                                                                                                                                                                                                                                                                                                                                                                                                                                                                                                                                                                                                                                                                                                                                                                                                                                                                                                                                                                                                                                                                                                                                                                                              |
|                |                                                                                                               |                                                                                                                                                                                                                                                                                                                                                                                                                                                                                                                                                                                                                                                                                                                                                                                                                                                                                                                                                                                                                                                                                                                                                                                                                                                                                                                                                                                                                                                                                                                                                                                                                                                                                                                                                                                                                                                                                                                                                                                                                                                                                                                              |                                                                                                                                                                                                                                                                                                                                                                                                                                                                                                                                                                                                                                                                                                                                                                                                                                                                                                                                                                                                                                                                                                                                  | 4.91%<br>0.01%                                                                                                                                                                                                                                                                                                                                                                                                                                                                                                                                                                                                                                                                                                                                                                                                                                                                                                                                                                                                                                                                                                                                                                                                                                                                                                                                                                                                                                                                                                                                                                                                                                                                                                                                                                                                                                                                                                                      |
|                |                                                                                                               |                                                                                                                                                                                                                                                                                                                                                                                                                                                                                                                                                                                                                                                                                                                                                                                                                                                                                                                                                                                                                                                                                                                                                                                                                                                                                                                                                                                                                                                                                                                                                                                                                                                                                                                                                                                                                                                                                                                                                                                                                                                                                                                              |                                                                                                                                                                                                                                                                                                                                                                                                                                                                                                                                                                                                                                                                                                                                                                                                                                                                                                                                                                                                                                                                                                                                  | 19.42%                                                                                                                                                                                                                                                                                                                                                                                                                                                                                                                                                                                                                                                                                                                                                                                                                                                                                                                                                                                                                                                                                                                                                                                                                                                                                                                                                                                                                                                                                                                                                                                                                                                                                                                                                                                                                                                                                                                              |
|                | Ψ170,100                                                                                                      | 10.0270                                                                                                                                                                                                                                                                                                                                                                                                                                                                                                                                                                                                                                                                                                                                                                                                                                                                                                                                                                                                                                                                                                                                                                                                                                                                                                                                                                                                                                                                                                                                                                                                                                                                                                                                                                                                                                                                                                                                                                                                                                                                                                                      | 2,.17,0                                                                                                                                                                                                                                                                                                                                                                                                                                                                                                                                                                                                                                                                                                                                                                                                                                                                                                                                                                                                                                                                                                                          | 171.1270                                                                                                                                                                                                                                                                                                                                                                                                                                                                                                                                                                                                                                                                                                                                                                                                                                                                                                                                                                                                                                                                                                                                                                                                                                                                                                                                                                                                                                                                                                                                                                                                                                                                                                                                                                                                                                                                                                                            |
|                | \$14,126                                                                                                      | 1.26%                                                                                                                                                                                                                                                                                                                                                                                                                                                                                                                                                                                                                                                                                                                                                                                                                                                                                                                                                                                                                                                                                                                                                                                                                                                                                                                                                                                                                                                                                                                                                                                                                                                                                                                                                                                                                                                                                                                                                                                                                                                                                                                        | 2.58%                                                                                                                                                                                                                                                                                                                                                                                                                                                                                                                                                                                                                                                                                                                                                                                                                                                                                                                                                                                                                                                                                                                            | 2.47%                                                                                                                                                                                                                                                                                                                                                                                                                                                                                                                                                                                                                                                                                                                                                                                                                                                                                                                                                                                                                                                                                                                                                                                                                                                                                                                                                                                                                                                                                                                                                                                                                                                                                                                                                                                                                                                                                                                               |
|                | \$59,376                                                                                                      | 5.28%                                                                                                                                                                                                                                                                                                                                                                                                                                                                                                                                                                                                                                                                                                                                                                                                                                                                                                                                                                                                                                                                                                                                                                                                                                                                                                                                                                                                                                                                                                                                                                                                                                                                                                                                                                                                                                                                                                                                                                                                                                                                                                                        | 3.26%                                                                                                                                                                                                                                                                                                                                                                                                                                                                                                                                                                                                                                                                                                                                                                                                                                                                                                                                                                                                                                                                                                                            | 0.76%                                                                                                                                                                                                                                                                                                                                                                                                                                                                                                                                                                                                                                                                                                                                                                                                                                                                                                                                                                                                                                                                                                                                                                                                                                                                                                                                                                                                                                                                                                                                                                                                                                                                                                                                                                                                                                                                                                                               |
|                |                                                                                                               | 0.00%                                                                                                                                                                                                                                                                                                                                                                                                                                                                                                                                                                                                                                                                                                                                                                                                                                                                                                                                                                                                                                                                                                                                                                                                                                                                                                                                                                                                                                                                                                                                                                                                                                                                                                                                                                                                                                                                                                                                                                                                                                                                                                                        | 0.28%                                                                                                                                                                                                                                                                                                                                                                                                                                                                                                                                                                                                                                                                                                                                                                                                                                                                                                                                                                                                                                                                                                                            | 0.44%                                                                                                                                                                                                                                                                                                                                                                                                                                                                                                                                                                                                                                                                                                                                                                                                                                                                                                                                                                                                                                                                                                                                                                                                                                                                                                                                                                                                                                                                                                                                                                                                                                                                                                                                                                                                                                                                                                                               |
|                |                                                                                                               |                                                                                                                                                                                                                                                                                                                                                                                                                                                                                                                                                                                                                                                                                                                                                                                                                                                                                                                                                                                                                                                                                                                                                                                                                                                                                                                                                                                                                                                                                                                                                                                                                                                                                                                                                                                                                                                                                                                                                                                                                                                                                                                              |                                                                                                                                                                                                                                                                                                                                                                                                                                                                                                                                                                                                                                                                                                                                                                                                                                                                                                                                                                                                                                                                                                                                  |                                                                                                                                                                                                                                                                                                                                                                                                                                                                                                                                                                                                                                                                                                                                                                                                                                                                                                                                                                                                                                                                                                                                                                                                                                                                                                                                                                                                                                                                                                                                                                                                                                                                                                                                                                                                                                                                                                                                     |
|                |                                                                                                               | 0.00%                                                                                                                                                                                                                                                                                                                                                                                                                                                                                                                                                                                                                                                                                                                                                                                                                                                                                                                                                                                                                                                                                                                                                                                                                                                                                                                                                                                                                                                                                                                                                                                                                                                                                                                                                                                                                                                                                                                                                                                                                                                                                                                        | 0.10%                                                                                                                                                                                                                                                                                                                                                                                                                                                                                                                                                                                                                                                                                                                                                                                                                                                                                                                                                                                                                                                                                                                            | 0.12%                                                                                                                                                                                                                                                                                                                                                                                                                                                                                                                                                                                                                                                                                                                                                                                                                                                                                                                                                                                                                                                                                                                                                                                                                                                                                                                                                                                                                                                                                                                                                                                                                                                                                                                                                                                                                                                                                                                               |
|                |                                                                                                               | 0.00%                                                                                                                                                                                                                                                                                                                                                                                                                                                                                                                                                                                                                                                                                                                                                                                                                                                                                                                                                                                                                                                                                                                                                                                                                                                                                                                                                                                                                                                                                                                                                                                                                                                                                                                                                                                                                                                                                                                                                                                                                                                                                                                        | 1.30%                                                                                                                                                                                                                                                                                                                                                                                                                                                                                                                                                                                                                                                                                                                                                                                                                                                                                                                                                                                                                                                                                                                            | 1.08%                                                                                                                                                                                                                                                                                                                                                                                                                                                                                                                                                                                                                                                                                                                                                                                                                                                                                                                                                                                                                                                                                                                                                                                                                                                                                                                                                                                                                                                                                                                                                                                                                                                                                                                                                                                                                                                                                                                               |
|                |                                                                                                               |                                                                                                                                                                                                                                                                                                                                                                                                                                                                                                                                                                                                                                                                                                                                                                                                                                                                                                                                                                                                                                                                                                                                                                                                                                                                                                                                                                                                                                                                                                                                                                                                                                                                                                                                                                                                                                                                                                                                                                                                                                                                                                                              |                                                                                                                                                                                                                                                                                                                                                                                                                                                                                                                                                                                                                                                                                                                                                                                                                                                                                                                                                                                                                                                                                                                                  |                                                                                                                                                                                                                                                                                                                                                                                                                                                                                                                                                                                                                                                                                                                                                                                                                                                                                                                                                                                                                                                                                                                                                                                                                                                                                                                                                                                                                                                                                                                                                                                                                                                                                                                                                                                                                                                                                                                                     |
|                | \$0                                                                                                           | 0.00%                                                                                                                                                                                                                                                                                                                                                                                                                                                                                                                                                                                                                                                                                                                                                                                                                                                                                                                                                                                                                                                                                                                                                                                                                                                                                                                                                                                                                                                                                                                                                                                                                                                                                                                                                                                                                                                                                                                                                                                                                                                                                                                        | 3.18%                                                                                                                                                                                                                                                                                                                                                                                                                                                                                                                                                                                                                                                                                                                                                                                                                                                                                                                                                                                                                                                                                                                            | 8.30%                                                                                                                                                                                                                                                                                                                                                                                                                                                                                                                                                                                                                                                                                                                                                                                                                                                                                                                                                                                                                                                                                                                                                                                                                                                                                                                                                                                                                                                                                                                                                                                                                                                                                                                                                                                                                                                                                                                               |
|                |                                                                                                               |                                                                                                                                                                                                                                                                                                                                                                                                                                                                                                                                                                                                                                                                                                                                                                                                                                                                                                                                                                                                                                                                                                                                                                                                                                                                                                                                                                                                                                                                                                                                                                                                                                                                                                                                                                                                                                                                                                                                                                                                                                                                                                                              |                                                                                                                                                                                                                                                                                                                                                                                                                                                                                                                                                                                                                                                                                                                                                                                                                                                                                                                                                                                                                                                                                                                                  | 2.68%                                                                                                                                                                                                                                                                                                                                                                                                                                                                                                                                                                                                                                                                                                                                                                                                                                                                                                                                                                                                                                                                                                                                                                                                                                                                                                                                                                                                                                                                                                                                                                                                                                                                                                                                                                                                                                                                                                                               |
|                |                                                                                                               | 0.00%                                                                                                                                                                                                                                                                                                                                                                                                                                                                                                                                                                                                                                                                                                                                                                                                                                                                                                                                                                                                                                                                                                                                                                                                                                                                                                                                                                                                                                                                                                                                                                                                                                                                                                                                                                                                                                                                                                                                                                                                                                                                                                                        | 1.55%                                                                                                                                                                                                                                                                                                                                                                                                                                                                                                                                                                                                                                                                                                                                                                                                                                                                                                                                                                                                                                                                                                                            | 0.47%                                                                                                                                                                                                                                                                                                                                                                                                                                                                                                                                                                                                                                                                                                                                                                                                                                                                                                                                                                                                                                                                                                                                                                                                                                                                                                                                                                                                                                                                                                                                                                                                                                                                                                                                                                                                                                                                                                                               |
|                | ¢274.276                                                                                                      | 24.420/                                                                                                                                                                                                                                                                                                                                                                                                                                                                                                                                                                                                                                                                                                                                                                                                                                                                                                                                                                                                                                                                                                                                                                                                                                                                                                                                                                                                                                                                                                                                                                                                                                                                                                                                                                                                                                                                                                                                                                                                                                                                                                                      | 2.020/                                                                                                                                                                                                                                                                                                                                                                                                                                                                                                                                                                                                                                                                                                                                                                                                                                                                                                                                                                                                                                                                                                                           | 1 140/                                                                                                                                                                                                                                                                                                                                                                                                                                                                                                                                                                                                                                                                                                                                                                                                                                                                                                                                                                                                                                                                                                                                                                                                                                                                                                                                                                                                                                                                                                                                                                                                                                                                                                                                                                                                                                                                                                                              |
|                |                                                                                                               |                                                                                                                                                                                                                                                                                                                                                                                                                                                                                                                                                                                                                                                                                                                                                                                                                                                                                                                                                                                                                                                                                                                                                                                                                                                                                                                                                                                                                                                                                                                                                                                                                                                                                                                                                                                                                                                                                                                                                                                                                                                                                                                              |                                                                                                                                                                                                                                                                                                                                                                                                                                                                                                                                                                                                                                                                                                                                                                                                                                                                                                                                                                                                                                                                                                                                  | 1.14%                                                                                                                                                                                                                                                                                                                                                                                                                                                                                                                                                                                                                                                                                                                                                                                                                                                                                                                                                                                                                                                                                                                                                                                                                                                                                                                                                                                                                                                                                                                                                                                                                                                                                                                                                                                                                                                                                                                               |
|                |                                                                                                               |                                                                                                                                                                                                                                                                                                                                                                                                                                                                                                                                                                                                                                                                                                                                                                                                                                                                                                                                                                                                                                                                                                                                                                                                                                                                                                                                                                                                                                                                                                                                                                                                                                                                                                                                                                                                                                                                                                                                                                                                                                                                                                                              |                                                                                                                                                                                                                                                                                                                                                                                                                                                                                                                                                                                                                                                                                                                                                                                                                                                                                                                                                                                                                                                                                                                                  | 17.46%                                                                                                                                                                                                                                                                                                                                                                                                                                                                                                                                                                                                                                                                                                                                                                                                                                                                                                                                                                                                                                                                                                                                                                                                                                                                                                                                                                                                                                                                                                                                                                                                                                                                                                                                                                                                                                                                                                                              |
|                | \$1,123,631                                                                                                   | 100.00%                                                                                                                                                                                                                                                                                                                                                                                                                                                                                                                                                                                                                                                                                                                                                                                                                                                                                                                                                                                                                                                                                                                                                                                                                                                                                                                                                                                                                                                                                                                                                                                                                                                                                                                                                                                                                                                                                                                                                                                                                                                                                                                      | 100.00%                                                                                                                                                                                                                                                                                                                                                                                                                                                                                                                                                                                                                                                                                                                                                                                                                                                                                                                                                                                                                                                                                                                          | 100.00%                                                                                                                                                                                                                                                                                                                                                                                                                                                                                                                                                                                                                                                                                                                                                                                                                                                                                                                                                                                                                                                                                                                                                                                                                                                                                                                                                                                                                                                                                                                                                                                                                                                                                                                                                                                                                                                                                                                             |
|                | 0410.045                                                                                                      | CO 0 CO                                                                                                                                                                                                                                                                                                                                                                                                                                                                                                                                                                                                                                                                                                                                                                                                                                                                                                                                                                                                                                                                                                                                                                                                                                                                                                                                                                                                                                                                                                                                                                                                                                                                                                                                                                                                                                                                                                                                                                                                                                                                                                                      | 5 6 0 2 0 4                                                                                                                                                                                                                                                                                                                                                                                                                                                                                                                                                                                                                                                                                                                                                                                                                                                                                                                                                                                                                                                                                                                      | 47.000                                                                                                                                                                                                                                                                                                                                                                                                                                                                                                                                                                                                                                                                                                                                                                                                                                                                                                                                                                                                                                                                                                                                                                                                                                                                                                                                                                                                                                                                                                                                                                                                                                                                                                                                                                                                                                                                                                                              |
|                | \$413,847                                                                                                     | 62.36%                                                                                                                                                                                                                                                                                                                                                                                                                                                                                                                                                                                                                                                                                                                                                                                                                                                                                                                                                                                                                                                                                                                                                                                                                                                                                                                                                                                                                                                                                                                                                                                                                                                                                                                                                                                                                                                                                                                                                                                                                                                                                                                       | 56.03%                                                                                                                                                                                                                                                                                                                                                                                                                                                                                                                                                                                                                                                                                                                                                                                                                                                                                                                                                                                                                                                                                                                           | 47.38%                                                                                                                                                                                                                                                                                                                                                                                                                                                                                                                                                                                                                                                                                                                                                                                                                                                                                                                                                                                                                                                                                                                                                                                                                                                                                                                                                                                                                                                                                                                                                                                                                                                                                                                                                                                                                                                                                                                              |
|                |                                                                                                               |                                                                                                                                                                                                                                                                                                                                                                                                                                                                                                                                                                                                                                                                                                                                                                                                                                                                                                                                                                                                                                                                                                                                                                                                                                                                                                                                                                                                                                                                                                                                                                                                                                                                                                                                                                                                                                                                                                                                                                                                                                                                                                                              | 15.74%                                                                                                                                                                                                                                                                                                                                                                                                                                                                                                                                                                                                                                                                                                                                                                                                                                                                                                                                                                                                                                                                                                                           | 16.86%                                                                                                                                                                                                                                                                                                                                                                                                                                                                                                                                                                                                                                                                                                                                                                                                                                                                                                                                                                                                                                                                                                                                                                                                                                                                                                                                                                                                                                                                                                                                                                                                                                                                                                                                                                                                                                                                                                                              |
|                | \$113,811<br>\$20,393                                                                                         | 17.15%<br>3.07%                                                                                                                                                                                                                                                                                                                                                                                                                                                                                                                                                                                                                                                                                                                                                                                                                                                                                                                                                                                                                                                                                                                                                                                                                                                                                                                                                                                                                                                                                                                                                                                                                                                                                                                                                                                                                                                                                                                                                                                                                                                                                                              |                                                                                                                                                                                                                                                                                                                                                                                                                                                                                                                                                                                                                                                                                                                                                                                                                                                                                                                                                                                                                                                                                                                                  | 6 11/0/                                                                                                                                                                                                                                                                                                                                                                                                                                                                                                                                                                                                                                                                                                                                                                                                                                                                                                                                                                                                                                                                                                                                                                                                                                                                                                                                                                                                                                                                                                                                                                                                                                                                                                                                                                                                                                                                                                                             |
|                | \$20,393                                                                                                      | 3.07%                                                                                                                                                                                                                                                                                                                                                                                                                                                                                                                                                                                                                                                                                                                                                                                                                                                                                                                                                                                                                                                                                                                                                                                                                                                                                                                                                                                                                                                                                                                                                                                                                                                                                                                                                                                                                                                                                                                                                                                                                                                                                                                        | 6.46%                                                                                                                                                                                                                                                                                                                                                                                                                                                                                                                                                                                                                                                                                                                                                                                                                                                                                                                                                                                                                                                                                                                            |                                                                                                                                                                                                                                                                                                                                                                                                                                                                                                                                                                                                                                                                                                                                                                                                                                                                                                                                                                                                                                                                                                                                                                                                                                                                                                                                                                                                                                                                                                                                                                                                                                                                                                                                                                                                                                                                                                                                     |
|                | \$20,393<br>\$8,400                                                                                           |                                                                                                                                                                                                                                                                                                                                                                                                                                                                                                                                                                                                                                                                                                                                                                                                                                                                                                                                                                                                                                                                                                                                                                                                                                                                                                                                                                                                                                                                                                                                                                                                                                                                                                                                                                                                                                                                                                                                                                                                                                                                                                                              | 6.46%<br>4.59%                                                                                                                                                                                                                                                                                                                                                                                                                                                                                                                                                                                                                                                                                                                                                                                                                                                                                                                                                                                                                                                                                                                   | 16.49%                                                                                                                                                                                                                                                                                                                                                                                                                                                                                                                                                                                                                                                                                                                                                                                                                                                                                                                                                                                                                                                                                                                                                                                                                                                                                                                                                                                                                                                                                                                                                                                                                                                                                                                                                                                                                                                                                                                              |
|                | \$20,393                                                                                                      | 3.07%<br>1.27%                                                                                                                                                                                                                                                                                                                                                                                                                                                                                                                                                                                                                                                                                                                                                                                                                                                                                                                                                                                                                                                                                                                                                                                                                                                                                                                                                                                                                                                                                                                                                                                                                                                                                                                                                                                                                                                                                                                                                                                                                                                                                                               | 6.46%                                                                                                                                                                                                                                                                                                                                                                                                                                                                                                                                                                                                                                                                                                                                                                                                                                                                                                                                                                                                                                                                                                                            | 16.49%<br>1.09%                                                                                                                                                                                                                                                                                                                                                                                                                                                                                                                                                                                                                                                                                                                                                                                                                                                                                                                                                                                                                                                                                                                                                                                                                                                                                                                                                                                                                                                                                                                                                                                                                                                                                                                                                                                                                                                                                                                     |
|                | \$20,393<br>\$8,400<br>\$5,017                                                                                | 3.07%<br>1.27%<br>0.76%                                                                                                                                                                                                                                                                                                                                                                                                                                                                                                                                                                                                                                                                                                                                                                                                                                                                                                                                                                                                                                                                                                                                                                                                                                                                                                                                                                                                                                                                                                                                                                                                                                                                                                                                                                                                                                                                                                                                                                                                                                                                                                      | 6.46%<br>4.59%<br>1.99%                                                                                                                                                                                                                                                                                                                                                                                                                                                                                                                                                                                                                                                                                                                                                                                                                                                                                                                                                                                                                                                                                                          | 16.49%<br>1.09%<br>1.94%                                                                                                                                                                                                                                                                                                                                                                                                                                                                                                                                                                                                                                                                                                                                                                                                                                                                                                                                                                                                                                                                                                                                                                                                                                                                                                                                                                                                                                                                                                                                                                                                                                                                                                                                                                                                                                                                                                            |
|                | \$20,393<br>\$8,400<br>\$5,017<br>\$17,069                                                                    | 3.07%<br>1.27%<br>0.76%<br>2.57%                                                                                                                                                                                                                                                                                                                                                                                                                                                                                                                                                                                                                                                                                                                                                                                                                                                                                                                                                                                                                                                                                                                                                                                                                                                                                                                                                                                                                                                                                                                                                                                                                                                                                                                                                                                                                                                                                                                                                                                                                                                                                             | 6.46%<br>4.59%<br>1.99%<br>2.09%                                                                                                                                                                                                                                                                                                                                                                                                                                                                                                                                                                                                                                                                                                                                                                                                                                                                                                                                                                                                                                                                                                 | 16.49%<br>1.09%<br>1.94%<br>0.05%                                                                                                                                                                                                                                                                                                                                                                                                                                                                                                                                                                                                                                                                                                                                                                                                                                                                                                                                                                                                                                                                                                                                                                                                                                                                                                                                                                                                                                                                                                                                                                                                                                                                                                                                                                                                                                                                                                   |
|                | \$20,393<br>\$8,400<br>\$5,017<br>\$17,069                                                                    | 3.07%<br>1.27%<br>0.76%<br>2.57%<br>0.88%                                                                                                                                                                                                                                                                                                                                                                                                                                                                                                                                                                                                                                                                                                                                                                                                                                                                                                                                                                                                                                                                                                                                                                                                                                                                                                                                                                                                                                                                                                                                                                                                                                                                                                                                                                                                                                                                                                                                                                                                                                                                                    | 6.46%<br>4.59%<br>1.99%<br>2.09%<br>0.12%                                                                                                                                                                                                                                                                                                                                                                                                                                                                                                                                                                                                                                                                                                                                                                                                                                                                                                                                                                                                                                                                                        | 16.49%<br>1.09%<br>1.94%<br>0.05%<br>0.87%<br>9.16%                                                                                                                                                                                                                                                                                                                                                                                                                                                                                                                                                                                                                                                                                                                                                                                                                                                                                                                                                                                                                                                                                                                                                                                                                                                                                                                                                                                                                                                                                                                                                                                                                                                                                                                                                                                                                                                                                 |
|                | \$20,393<br>\$8,400<br>\$5,017<br>\$17,069<br>\$5,824                                                         | 3.07%<br>1.27%<br>0.76%<br>2.57%<br>0.88%<br>0.00%                                                                                                                                                                                                                                                                                                                                                                                                                                                                                                                                                                                                                                                                                                                                                                                                                                                                                                                                                                                                                                                                                                                                                                                                                                                                                                                                                                                                                                                                                                                                                                                                                                                                                                                                                                                                                                                                                                                                                                                                                                                                           | 6.46%<br>4.59%<br>1.99%<br>2.09%<br>0.12%<br>0.95%                                                                                                                                                                                                                                                                                                                                                                                                                                                                                                                                                                                                                                                                                                                                                                                                                                                                                                                                                                                                                                                                               | 6.17%<br>16.49%<br>1.09%<br>1.94%<br>0.05%<br>0.87%<br>9.16%<br>100.00%                                                                                                                                                                                                                                                                                                                                                                                                                                                                                                                                                                                                                                                                                                                                                                                                                                                                                                                                                                                                                                                                                                                                                                                                                                                                                                                                                                                                                                                                                                                                                                                                                                                                                                                                                                                                                                                             |
|                | \$20,393<br>\$8,400<br>\$5,017<br>\$17,069<br>\$5,824<br>\$79,230<br>\$663,591                                | 3.07%<br>1.27%<br>0.76%<br>2.57%<br>0.88%<br>0.00%<br>11.94%                                                                                                                                                                                                                                                                                                                                                                                                                                                                                                                                                                                                                                                                                                                                                                                                                                                                                                                                                                                                                                                                                                                                                                                                                                                                                                                                                                                                                                                                                                                                                                                                                                                                                                                                                                                                                                                                                                                                                                                                                                                                 | 6.46%<br>4.59%<br>1.99%<br>2.09%<br>0.12%<br>0.95%<br>12.02%                                                                                                                                                                                                                                                                                                                                                                                                                                                                                                                                                                                                                                                                                                                                                                                                                                                                                                                                                                                                                                                                     | 16.49%<br>1.09%<br>1.94%<br>0.05%<br>0.87%<br>9.16%                                                                                                                                                                                                                                                                                                                                                                                                                                                                                                                                                                                                                                                                                                                                                                                                                                                                                                                                                                                                                                                                                                                                                                                                                                                                                                                                                                                                                                                                                                                                                                                                                                                                                                                                                                                                                                                                                 |
|                | \$20,393<br>\$8,400<br>\$5,017<br>\$17,069<br>\$5,824<br>\$79,230<br>\$663,591<br>\$2,218,928                 | 3.07%<br>1.27%<br>0.76%<br>2.57%<br>0.88%<br>0.00%<br>11.94%                                                                                                                                                                                                                                                                                                                                                                                                                                                                                                                                                                                                                                                                                                                                                                                                                                                                                                                                                                                                                                                                                                                                                                                                                                                                                                                                                                                                                                                                                                                                                                                                                                                                                                                                                                                                                                                                                                                                                                                                                                                                 | 6.46%<br>4.59%<br>1.99%<br>2.09%<br>0.12%<br>0.95%<br>12.02%                                                                                                                                                                                                                                                                                                                                                                                                                                                                                                                                                                                                                                                                                                                                                                                                                                                                                                                                                                                                                                                                     | 16.49%<br>1.09%<br>1.94%<br>0.05%<br>0.87%<br>9.16%                                                                                                                                                                                                                                                                                                                                                                                                                                                                                                                                                                                                                                                                                                                                                                                                                                                                                                                                                                                                                                                                                                                                                                                                                                                                                                                                                                                                                                                                                                                                                                                                                                                                                                                                                                                                                                                                                 |
|                | \$20,393<br>\$8,400<br>\$5,017<br>\$17,069<br>\$5,824<br>\$79,230<br>\$663,591<br>\$2,218,928<br>18,030       | 3.07%<br>1.27%<br>0.76%<br>2.57%<br>0.88%<br>0.00%<br>11.94%                                                                                                                                                                                                                                                                                                                                                                                                                                                                                                                                                                                                                                                                                                                                                                                                                                                                                                                                                                                                                                                                                                                                                                                                                                                                                                                                                                                                                                                                                                                                                                                                                                                                                                                                                                                                                                                                                                                                                                                                                                                                 | 6.46%<br>4.59%<br>1.99%<br>2.09%<br>0.12%<br>0.95%<br>12.02%                                                                                                                                                                                                                                                                                                                                                                                                                                                                                                                                                                                                                                                                                                                                                                                                                                                                                                                                                                                                                                                                     | 16.49%<br>1.09%<br>1.94%<br>0.05%<br>0.87%<br>9.16%                                                                                                                                                                                                                                                                                                                                                                                                                                                                                                                                                                                                                                                                                                                                                                                                                                                                                                                                                                                                                                                                                                                                                                                                                                                                                                                                                                                                                                                                                                                                                                                                                                                                                                                                                                                                                                                                                 |
|                | \$20,393<br>\$8,400<br>\$5,017<br>\$17,069<br>\$5,824<br>\$79,230<br>\$663,591<br>\$2,218,928                 | 3.07%<br>1.27%<br>0.76%<br>2.57%<br>0.88%<br>0.00%<br>11.94%                                                                                                                                                                                                                                                                                                                                                                                                                                                                                                                                                                                                                                                                                                                                                                                                                                                                                                                                                                                                                                                                                                                                                                                                                                                                                                                                                                                                                                                                                                                                                                                                                                                                                                                                                                                                                                                                                                                                                                                                                                                                 | 6.46%<br>4.59%<br>1.99%<br>2.09%<br>0.12%<br>0.95%<br>12.02%                                                                                                                                                                                                                                                                                                                                                                                                                                                                                                                                                                                                                                                                                                                                                                                                                                                                                                                                                                                                                                                                     | 16.49%<br>1.09%<br>1.94%<br>0.05%<br>0.87%<br>9.16%                                                                                                                                                                                                                                                                                                                                                                                                                                                                                                                                                                                                                                                                                                                                                                                                                                                                                                                                                                                                                                                                                                                                                                                                                                                                                                                                                                                                                                                                                                                                                                                                                                                                                                                                                                                                                                                                                 |
|                | State State Federal Federal Federal Federal Federal Federal Federal State Federal State Federal Other Sources | State   Source   State   Section   S | Revenue Source         Genevieve 2018         Percent of Agency's Total           \$1,758,888         \$1,758,888           \$20,401         820,401         1.82%           \$1,351         0.12%         \$460         0.04%           \$44,334         3.95%         \$600,269         53.42%           State         \$64,164         5.71%           State         0.00%         0.00%           Federal         \$14,645         1.30%           State         \$70,495         6.27%           Federal         \$1,890         0.17%           Federal         \$1,890         0.17%           Federal         \$19,686         1.75%           State         0.00%         0.00%           Federal         \$1,080         0.10%           State         0.00%         0.00%           State         \$1,080         0.10%           Federal         \$0.00%         0.00%           State         \$1,080         0.10%           Federal         \$0.00%         0.00%           State         \$0.00%         0.00%           State         \$0.00%         0.00%           State         \$0.00%         0.00%     < | Revenue Source         Genevieve 2018         Percent of Agency's Total         Population 10,000-24,999 Ave. Percentage           \$1,758,888         \$1,758,888         \$34,99% \$7,991 0.71% 0.66% \$20,401 1.82% 2.20% \$2,204 0.04% 2.57% \$440 0.04% 2.57% \$443,334 3.95% 7.49% \$600,269 53.42% 48.38%           State         \$64,164 5.71% 6.62% 53.42% 48.38%           State         \$64,164 5.71% 0.00% 0.00% 0.00% 53.42% 49.38%           Federal         \$14,645 1.30% 2.44% 53.26 0.31% 0.00% 0.07% 54.26 0.00% 0.07% 54.26 0.00% 0.07% 54.26 0.00% 0.07% 54.26 0.00% 0.00% 0.00% 0.00% 0.00% 0.00% 0.00% 0.00% 0.00% 0.00% 0.00% 0.00% 0.00% 0.00% 0.00% 0.00% 0.00% 0.00% 0.00% 0.00% 0.00% 0.00% 0.00% 0.00% 0.00% 0.00% 0.00% 0.00% 0.00% 0.00% 0.00% 0.00% 0.00% 0.00% 0.00% 0.00% 0.00% 0.00% 0.00% 0.00% 0.00% 0.00% 0.00% 0.00% 0.00% 0.00% 0.00% 0.00% 0.00% 0.00% 0.00% 0.00% 0.00% 0.00% 0.00% 0.00% 0.00% 0.00% 0.00% 0.00% 0.00% 0.00% 0.00% 0.00% 0.00% 0.00% 0.00% 0.00% 0.00% 0.00% 0.00% 0.00% 0.00% 0.00% 0.00% 0.00% 0.00% 0.00% 0.00% 0.00% 0.00% 0.00% 0.00% 0.00% 0.00% 0.00% 0.00% 0.00% 0.00% 0.00% 0.00% 0.00% 0.00% 0.00% 0.00% 0.00% 0.00% 0.00% 0.00% 0.00% 0.00% 0.00% 0.00% 0.00% 0.00% 0.00% 0.00% 0.00% 0.00% 0.00% 0.00% 0.00% 0.00% 0.00% 0.00% 0.00% 0.00% 0.00% 0.00% 0.00% 0.00% 0.00% 0.00% 0.00% 0.00% 0.00% 0.00% 0.00% 0.00% 0.00% 0.00% 0.00% 0.00% 0.00% 0.00% 0.00% 0.00% 0.00% 0.00% 0.00% 0.00% 0.00% 0.00% 0.00% 0.00% 0.00% 0.00% 0.00% 0.00% 0.00% 0.00% 0.00% 0.00% 0.00% 0.00% 0.00% 0.00% 0.00% 0.00% 0.00% 0.00% 0.00% 0.00% 0.00% 0.00% 0.00% 0.00% 0.00% 0.00% 0.00% 0.00% 0.00% 0.00% 0.00% 0.00% 0.00% 0.00% 0.00% 0.00% 0.00% 0.00% 0.00% 0.00% 0.00% 0.00% 0.00% 0.00% 0.00% 0.00% 0.00% 0.00% 0.00% 0.00% 0.00% 0.00% 0.00% 0.00% 0.00% 0.00% 0.00% 0.00% 0.00% 0.00% 0.00% 0.00% 0.00% 0.00% 0.00% 0.00% 0.00% 0.00% 0.00% 0.00% 0.00% 0.00% 0.0 |