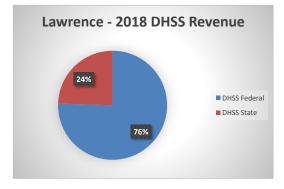

| COUNTY<br>Fiscal Year                                            | Revenue Source   | Lawrence<br>2018 | Percent of<br>Agency's<br>Total | Population<br>25,000-49,999<br>Ave. Percentage | Statewide<br>2018 Average<br>Percentage |
|------------------------------------------------------------------|------------------|------------------|---------------------------------|------------------------------------------------|-----------------------------------------|
| Beginning Balance                                                |                  | \$0              |                                 |                                                |                                         |
| Local Revenues                                                   |                  |                  |                                 |                                                |                                         |
| Taxes                                                            |                  | \$97,915         | 14.95%                          | 45.60%                                         | 46.35%                                  |
| Interest                                                         |                  | \$0              | 0.00%                           | 1.06%                                          | 0.55%                                   |
| Vital Records                                                    |                  | \$33,169         | 5.06%                           | 3.60%                                          | 3.08%                                   |
| Donations                                                        |                  | \$10,369         | 1.58%                           | 0.56%                                          | 0.21%                                   |
| Fees                                                             |                  |                  | 0.00%                           | 3.86%                                          | 4.90%                                   |
| Other                                                            |                  | \$116,981        | 17.86%                          | 3.23%                                          | 8.04%                                   |
| Total Local Revenues                                             |                  | \$258,433        | 39.45%                          | 57.92%                                         | 63.12%                                  |
| DHSS Revenues                                                    |                  |                  |                                 |                                                |                                         |
| Core Public Health                                               | State            | \$79,485         | 12.13%                          | 6.26%                                          | 4.45%                                   |
| Immunizations/Vaccine                                            | State            |                  | 0.00%                           | 0.00%                                          | 0.00%                                   |
| Immunizations/Vaccine                                            | Federal          |                  | 0.00%                           | 0.00%                                          | 0.00%                                   |
| MCH                                                              | Federal          | \$27,720         | 4.23%                           | 2.08%                                          | 1.39%                                   |
| School Health                                                    | State            |                  | 0.00%                           | 0.04%                                          | 0.02%                                   |
| WIC Administration                                               | Federal          | \$176,418        | 26.93%                          | 13.62%                                         | 6.87%                                   |
| Child Care Inspections                                           | Federal          | \$2,675          | 0.41%                           | 0.20%                                          | 0.17%                                   |
| Child Care Nurse Consultant                                      | Federal          | \$5,495          | 0.84%                           | 0.36%                                          | 0.18%                                   |
| AIDS Funding                                                     | Federal          | <b>\$22.27</b>   | 0.00%                           | 0.62%                                          | 1.97%                                   |
| PHEP                                                             | Federal          | \$32,276         | 4.93%                           | 2.31%                                          | 1.76%                                   |
| BCCCP/Show Me Healthy Women                                      |                  | \$1,120          | 0.17%                           | 0.18%                                          | 0.04%                                   |
| BCCCP/Show Me Healthy Women                                      |                  | \$3,749          | 0.57%                           | 0.30%                                          | 0.17%                                   |
| Chronic Disease Prevention                                       | State            |                  | 0.00%                           | 0.00%                                          | 0.00%                                   |
| Chronic Disease Prevention                                       | Federal          |                  | 0.00%                           | 0.05%                                          | 0.05%                                   |
| Worksite Inventory                                               | Federal          | ¢0               | 0.00%                           | 0.00%                                          | 0.00%                                   |
| Other DHSS<br>Other DHSS                                         | State<br>Federal | \$0              | 0.00%                           | 0.17%                                          | 0.40%                                   |
|                                                                  |                  | \$125            | 0.02%                           | 1.49%                                          | 1.95%                                   |
| Other DHSS<br>Total DHSS Federal                                 | Other Sources    | \$249.459        | 0.00%<br>37.93%                 | 0.02%<br>21.03%                                | 0.01%<br>14.50%                         |
| Total DHSS Federal                                               |                  | \$248,458        | 57.95%<br>12.30%                | 6.65%                                          | 4.91%                                   |
| Total DHSS State                                                 |                  | \$80,605<br>\$0  | 0.00%                           | 0.02%                                          | 0.01%                                   |
| Total DHSS Combined Revenues                                     |                  |                  | 50.23%                          | 27.70%                                         | 19.42%                                  |
|                                                                  |                  | \$329,063        | 30.23%                          | 27.70%                                         | 19.4270                                 |
| Other Revenues<br>Medicaid/MC+ (Non-Home Health)                 |                  | \$55,449         | 8.46%                           | 3.40%                                          | 2.47%                                   |
| Medicard/MC+ (Non-Home Health)                                   |                  | \$55,449         | 8.46%<br>0.00%                  | 5.40%<br>1.11%                                 | 2.47%                                   |
| Family Planning Title X                                          |                  |                  | 0.00%                           | 2.20%                                          | 0.76%                                   |
| Other MO Departments (DOC,                                       |                  |                  | 0.00%                           | 2.2070                                         | 0.44 %                                  |
|                                                                  |                  |                  | 0.000                           | 0.000                                          | 0.100                                   |
| DESE, etc.)                                                      |                  |                  | 0.00%                           | 0.39%                                          | 0.12%                                   |
| Insurance Billing                                                |                  |                  | 0.00%                           | 1.41%                                          | 1.08%                                   |
| Other Public Health Revenue                                      |                  | ¢12.1.62         | 1.0.00                          | 2.020                                          | 0.000                                   |
| Total (attach detail)                                            |                  | \$12,163         | 1.86%                           | 3.03%                                          | 8.30%                                   |
| Home Health (all pymt. sources)                                  |                  |                  | 0.00%                           | 1.11%                                          | 2.68%                                   |
| Home Maker (all pymt. sources)                                   |                  |                  | 0.00%                           | 0.46%                                          | 0.47%                                   |
| Other Non-Public Health Revenue                                  |                  |                  |                                 |                                                |                                         |
| Total (attach detail)                                            |                  |                  | 0.00%                           | 1.28%                                          | 1.14%                                   |
| Total Other Revenue                                              |                  | \$67,612         | 10.32%                          | 14.38%                                         | 17.46%                                  |
| Total Revenue All Sources                                        |                  | \$655,108        | 100.00%                         | 100.00%                                        | 100.00%                                 |
| Expenditures                                                     |                  |                  |                                 |                                                |                                         |
| Salaries/Wages                                                   |                  | \$401,772        | 61.33%                          | 54.38%                                         | 47.38%                                  |
| Fringe Benefits                                                  |                  | \$114,556        | 17.49%                          | 18.06%                                         | 16.86%                                  |
| Supplies/Equipment                                               |                  | \$102,596        | 15.66%                          | 8.23%                                          | 6.17%                                   |
| Contracted Services                                              |                  |                  | 0.00%                           | 4.13%                                          | 16.49%                                  |
| Travel                                                           |                  | \$2,254          | 0.34%                           | 1.13%                                          | 1.09%                                   |
| Utilities/Rent                                                   |                  | \$22,100         | 3.37%                           | 2.61%                                          | 1.94%                                   |
| Election Costs                                                   |                  |                  | 0.00%                           | 0.07%                                          | 0.05%                                   |
| Capital Expenditures                                             |                  |                  | 0.00%                           | 1.07%                                          | 0.87%                                   |
| Other                                                            |                  | \$11,830         | 1.81%                           | 10.31%                                         | 9.16%                                   |
|                                                                  |                  | \$655,108        | 100.00%                         | 100.00%                                        | 100.00%                                 |
| Total Expenditures                                               |                  |                  |                                 |                                                |                                         |
| Accrual Adjustment (+ -)                                         |                  |                  |                                 |                                                |                                         |
| Total Expenditures<br>Accrual Adjustment (+ -)<br>Ending Balance |                  | \$0              |                                 |                                                |                                         |
| Accrual Adjustment (+ -)                                         |                  | \$0<br>38,381    |                                 |                                                |                                         |