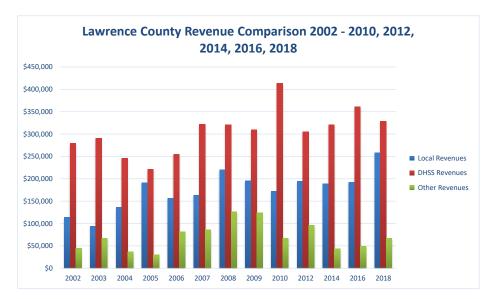

| COUNTY<br>Fiscal Year                                            | Revenue Source   | Lawrence<br>2018 | Percent of<br>Agency's<br>Total | Population<br>25,000-49,999<br>Ave. Percentage | Statewide<br>2018 Average<br>Percentage |
|------------------------------------------------------------------|------------------|------------------|---------------------------------|------------------------------------------------|-----------------------------------------|
| Beginning Balance                                                |                  | \$0              |                                 |                                                |                                         |
| Local Revenues                                                   |                  |                  |                                 |                                                |                                         |
| Taxes                                                            |                  | \$97,915         | 14.95%                          | 45.60%                                         | 46.35%                                  |
| Interest                                                         |                  | \$0              | 0.00%                           | 1.06%                                          | 0.55%                                   |
| Vital Records                                                    |                  | \$33,169         | 5.06%                           | 3.60%                                          | 3.08%                                   |
| Donations                                                        |                  | \$10,369         | 1.58%                           | 0.56%                                          | 0.21%                                   |
| Fees                                                             |                  |                  | 0.00%                           | 3.86%                                          | 4.90%                                   |
| Other                                                            |                  | \$116,981        | 17.86%                          | 3.23%                                          | 8.04%                                   |
| Total Local Revenues                                             |                  | \$258,433        | 39.45%                          | 57.92%                                         | 63.12%                                  |
| DHSS Revenues                                                    |                  |                  |                                 |                                                |                                         |
| Core Public Health                                               | State            | \$79,485         | 12.13%                          | 6.26%                                          | 4.45%                                   |
| Immunizations/Vaccine                                            | State            |                  | 0.00%                           | 0.00%                                          | 0.00%                                   |
| Immunizations/Vaccine                                            | Federal          |                  | 0.00%                           | 0.00%                                          | 0.00%                                   |
| MCH                                                              | Federal          | \$27,720         | 4.23%                           | 2.08%                                          | 1.39%                                   |
| School Health                                                    | State            |                  | 0.00%                           | 0.04%                                          | 0.02%                                   |
| WIC Administration                                               | Federal          | \$176,418        | 26.93%                          | 13.62%                                         | 6.87%                                   |
| Child Care Inspections                                           | Federal          | \$2,675          | 0.41%                           | 0.20%                                          | 0.17%                                   |
| Child Care Nurse Consultant                                      | Federal          | \$5,495          | 0.84%                           | 0.36%                                          | 0.18%                                   |
| AIDS Funding                                                     | Federal          | <b>\$22.27</b>   | 0.00%                           | 0.62%                                          | 1.97%                                   |
| PHEP                                                             | Federal          | \$32,276         | 4.93%                           | 2.31%                                          | 1.76%                                   |
| BCCCP/Show Me Healthy Women                                      |                  | \$1,120          | 0.17%                           | 0.18%                                          | 0.04%                                   |
| BCCCP/Show Me Healthy Women                                      |                  | \$3,749          | 0.57%                           | 0.30%                                          | 0.17%                                   |
| Chronic Disease Prevention                                       | State            |                  | 0.00%                           | 0.00%                                          | 0.00%                                   |
| Chronic Disease Prevention                                       | Federal          |                  | 0.00%                           | 0.05%                                          | 0.05%                                   |
| Worksite Inventory                                               | Federal          | ¢0               | 0.00%                           | 0.00%                                          | 0.00%                                   |
| Other DHSS<br>Other DHSS                                         | State<br>Federal | \$0              | 0.00%                           | 0.17%                                          | 0.40%                                   |
|                                                                  |                  | \$125            | 0.02%                           | 1.49%                                          | 1.95%                                   |
| Other DHSS<br>Total DHSS Federal                                 | Other Sources    | \$249.459        | 0.00%<br>37.93%                 | 0.02%<br>21.03%                                | 0.01%<br>14.50%                         |
| Total DHSS Federal                                               |                  | \$248,458        | 57.95%<br>12.30%                | 6.65%                                          | 4.91%                                   |
| Total DHSS State                                                 |                  | \$80,605<br>\$0  | 0.00%                           | 0.02%                                          | 0.01%                                   |
| Total DHSS Combined Revenues                                     |                  |                  | 50.23%                          | 27.70%                                         | 19.42%                                  |
|                                                                  |                  | \$329,063        | 30.23%                          | 27.70%                                         | 19.4270                                 |
| Other Revenues<br>Medicaid/MC+ (Non-Home Health)                 |                  | \$55,449         | 8.46%                           | 3.40%                                          | 2.47%                                   |
| Medicard/MC+ (Non-Home Health)                                   |                  | \$55,449         | 8.46%<br>0.00%                  | 5.40%<br>1.11%                                 | 2.47%                                   |
| Family Planning Title X                                          |                  |                  | 0.00%                           | 2.20%                                          | 0.76%                                   |
| Other MO Departments (DOC,                                       |                  |                  | 0.00%                           | 2.2070                                         | 0.44 %                                  |
|                                                                  |                  |                  | 0.000                           | 0.000                                          | 0.100                                   |
| DESE, etc.)                                                      |                  |                  | 0.00%                           | 0.39%                                          | 0.12%                                   |
| Insurance Billing                                                |                  |                  | 0.00%                           | 1.41%                                          | 1.08%                                   |
| Other Public Health Revenue                                      |                  | ¢12.1.62         | 1.0.00                          | 2.020                                          | 0.000                                   |
| Total (attach detail)                                            |                  | \$12,163         | 1.86%                           | 3.03%                                          | 8.30%                                   |
| Home Health (all pymt. sources)                                  |                  |                  | 0.00%                           | 1.11%                                          | 2.68%                                   |
| Home Maker (all pymt. sources)                                   |                  |                  | 0.00%                           | 0.46%                                          | 0.47%                                   |
| Other Non-Public Health Revenue                                  |                  |                  |                                 |                                                |                                         |
| Total (attach detail)                                            |                  |                  | 0.00%                           | 1.28%                                          | 1.14%                                   |
| Total Other Revenue                                              |                  | \$67,612         | 10.32%                          | 14.38%                                         | 17.46%                                  |
| Total Revenue All Sources                                        |                  | \$655,108        | 100.00%                         | 100.00%                                        | 100.00%                                 |
| Expenditures                                                     |                  |                  |                                 |                                                |                                         |
| Salaries/Wages                                                   |                  | \$401,772        | 61.33%                          | 54.38%                                         | 47.38%                                  |
| Fringe Benefits                                                  |                  | \$114,556        | 17.49%                          | 18.06%                                         | 16.86%                                  |
| Supplies/Equipment                                               |                  | \$102,596        | 15.66%                          | 8.23%                                          | 6.17%                                   |
| Contracted Services                                              |                  |                  | 0.00%                           | 4.13%                                          | 16.49%                                  |
| Travel                                                           |                  | \$2,254          | 0.34%                           | 1.13%                                          | 1.09%                                   |
| Utilities/Rent                                                   |                  | \$22,100         | 3.37%                           | 2.61%                                          | 1.94%                                   |
| Election Costs                                                   |                  |                  | 0.00%                           | 0.07%                                          | 0.05%                                   |
| Capital Expenditures                                             |                  |                  | 0.00%                           | 1.07%                                          | 0.87%                                   |
| Other                                                            |                  | \$11,830         | 1.81%                           | 10.31%                                         | 9.16%                                   |
|                                                                  |                  | \$655,108        | 100.00%                         | 100.00%                                        | 100.00%                                 |
| Total Expenditures                                               |                  |                  |                                 |                                                |                                         |
| Accrual Adjustment (+ -)                                         |                  |                  |                                 |                                                |                                         |
| Total Expenditures<br>Accrual Adjustment (+ -)<br>Ending Balance |                  | \$0              |                                 |                                                |                                         |
| Accrual Adjustment (+ -)                                         |                  | \$0<br>38,381    |                                 |                                                |                                         |