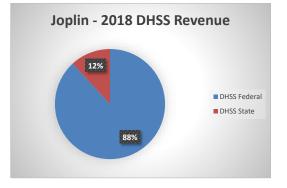

| COUNTY<br>Fiscal Year                                             | Revenue Source | Joplin City<br>2018     | Percent of<br>Agency's<br>Total | Population<br>50,000-99,999<br>Ave. Percentage | Statewide<br>2018 Average<br>Percentage |
|-------------------------------------------------------------------|----------------|-------------------------|---------------------------------|------------------------------------------------|-----------------------------------------|
| Beginning Balance                                                 |                | \$595,269               |                                 | 0                                              | 0                                       |
| Local Revenues                                                    |                |                         |                                 |                                                |                                         |
| Taxes                                                             |                | \$1,430,032             | 59.83%                          | 45.35%                                         | 46.35%                                  |
| Interest                                                          |                | \$3,117                 | 0.13%                           | 0.45%                                          | 0.55%                                   |
| Vital Records                                                     |                | \$86,876                | 3.64%                           | 3.96%                                          | 3.08%                                   |
| Donations<br>Fees                                                 |                | \$1,000                 | 0.04%                           | 0.25%                                          | 0.21%                                   |
| rees<br>Other                                                     |                | \$39,875                | 1.67%<br>2.36%                  | 4.04%<br>4.57%                                 | 4.90%<br>8.04%                          |
| Total Local Revenues                                              |                | \$56,428<br>\$1,617,329 | 2.36%<br>67.67%                 | 4.37%<br>58.63%                                | 63.12%                                  |
|                                                                   |                | \$1,017,529             | 07.07%                          | 38.03%                                         | 03.12%                                  |
| DHSS Revenues<br>Core Public Health                               | State          | ¢00 517                 | 3.70%                           | 5.55%                                          | 4.45%                                   |
| Immunizations/Vaccine                                             | State          | \$88,517                | 0.00%                           | 0.00%                                          | 0.00%                                   |
| Immunizations/Vaccine                                             | Federal        |                         | 0.00%                           | 0.00%                                          | 0.00%                                   |
| MCH                                                               | Federal        | \$28,718                | 1.20%                           | 1.75%                                          | 1.39%                                   |
| School Health                                                     | State          | \$20,710                | 0.00%                           | 0.00%                                          | 0.02%                                   |
| WIC Administration                                                | Federal        | \$587,527               | 24.58%                          | 13.65%                                         | 6.87%                                   |
| Child Care Inspections                                            | Federal        | \$3,220                 | 0.13%                           | 0.17%                                          | 0.17%                                   |
| Child Care Nurse Consultant                                       | Federal        | ,.=•                    | 0.00%                           | 0.24%                                          | 0.18%                                   |
| AIDS Funding                                                      | Federal        |                         | 0.00%                           | 1.44%                                          | 1.97%                                   |
| PHEP                                                              | Federal        | \$39,535                | 1.65%                           | 1.85%                                          | 1.76%                                   |
| BCCCP/Show Me Healthy Women                                       | State          |                         | 0.00%                           | 0.05%                                          | 0.04%                                   |
| BCCCP/Show Me Healthy Women                                       | Federal        |                         | 0.00%                           | 0.21%                                          | 0.17%                                   |
| Chronic Disease Prevention                                        | State          |                         | 0.00%                           | 0.00%                                          | 0.00%                                   |
| Chronic Disease Prevention                                        | Federal        |                         | 0.00%                           | 0.21%                                          | 0.05%                                   |
| Worksite Inventory                                                | Federal        |                         | 0.00%                           | 0.00%                                          | 0.00%                                   |
| Other DHSS                                                        | State          |                         | 0.00%                           | 0.18%                                          | 0.40%                                   |
| Other DHSS                                                        | Federal        | \$560                   | 0.02%                           | 2.83%                                          | 1.95%                                   |
| Other DHSS                                                        | Other Sources  |                         | 0.00%                           | 0.00%                                          | 0.01%                                   |
| Total DHSS Federal                                                |                | \$659,560               | 27.60%                          | 22.33%                                         | 14.50%                                  |
| Total DHSS State                                                  |                | \$88,517                | 3.70%                           | 5.79%                                          | 4.91%                                   |
| Total DHSS Other                                                  |                | \$0                     | 0.00%                           | 0.00%                                          | 0.01%                                   |
| Total DHSS Combined Revenues                                      |                | \$748,077               | 31.30%                          | 28.12%                                         | 19.42%                                  |
| Other Revenues                                                    |                |                         |                                 |                                                |                                         |
| Medicaid/MC+ (Non-Home Health)                                    |                | \$12,728                | 0.53%                           | 2.74%                                          | 2.47%                                   |
| Medicare - (Non-Home Health)                                      |                | \$0                     | 0.00%                           | 0.59%                                          | 0.76%                                   |
| Family Planning Title X                                           |                |                         | 0.00%                           | 0.10%                                          | 0.44%                                   |
| Other MO Departments (DOC,                                        |                |                         |                                 |                                                |                                         |
| DESE, etc.)                                                       |                | \$4,320                 | 0.18%                           | 0.02%                                          | 0.12%                                   |
| Insurance Billing<br>Other Public Health Revenue                  |                |                         | 0.00%                           | 0.47%                                          | 1.08%                                   |
|                                                                   |                | A                       | 0.010/                          | 0.610/                                         | 0.000                                   |
| Total (attach detail)                                             |                | \$7,507                 | 0.31%                           | 0.61%                                          | 8.30%                                   |
| Home Health (all pymt. sources)                                   |                |                         | 0.00%                           | 5.68%<br>0.00%                                 | 2.68%                                   |
| Home Maker (all pymt. sources)<br>Other Non-Public Health Revenue |                |                         | 0.00%                           | 0.00%                                          | 0.47%                                   |
| Total (attach detail)                                             |                |                         | 0.00%                           | 3.04%                                          | 1.14%                                   |
|                                                                   |                | 624 555                 |                                 |                                                |                                         |
| Total Other Revenue                                               | •              | \$24,555                | 1.03%                           | 13.25%                                         | 17.46%                                  |
| Total Revenue All Sources                                         |                | \$2,389,961             | 100.00%                         | 100.00%                                        | 100.00%                                 |
| Expenditures                                                      |                | ¢1.042.000              | 50 (20)                         | 55 <b>7</b> 00                                 | 17 200                                  |
| Salaries/Wages                                                    |                | \$1,243,000             | 50.62%                          | 55.79%                                         | 47.38%                                  |
| Fringe Benefits                                                   |                | \$528,086               | 21.51%                          | 18.45%                                         | 16.86%                                  |
| Supplies/Equipment<br>Contracted Services                         |                | \$33,710<br>\$514,815   | 1.37%<br>20.97%                 | 4.41%<br>6.61%                                 | 6.17%<br>16.49%                         |
| Contracted Services                                               |                | \$514,815               | 20.97%                          | 0.85%                                          | 16.49%                                  |
| Utilities/Rent                                                    |                | \$4,240<br>\$54,268     | 2.21%                           | 2.76%                                          | 1.09%                                   |
| Election Costs                                                    |                | <i>4</i> ,208           | 0.00%                           | 0.13%                                          | 0.05%                                   |
| Capital Expenditures                                              |                | \$11,372                | 0.00%                           | 2.23%                                          | 0.03%                                   |
| Other                                                             |                | \$65,897                | 2.68%                           | 2.23%<br>8.76%                                 | 9.16%                                   |
| Total Expenditures                                                |                | \$2,455,388             | 2.08%                           | 100.00%                                        | 100.00%                                 |
| Accrual Adjustment (+ -)                                          |                | \$2,100,000             | - 00.0070                       | 100.0070                                       | 100.007                                 |
| Ending Balance                                                    |                | \$529,843               |                                 |                                                |                                         |
| Population                                                        |                | 52,195                  |                                 |                                                |                                         |
|                                                                   |                |                         |                                 |                                                |                                         |
| Per Capita Public Health Revenue                                  |                | \$45.79                 |                                 |                                                |                                         |