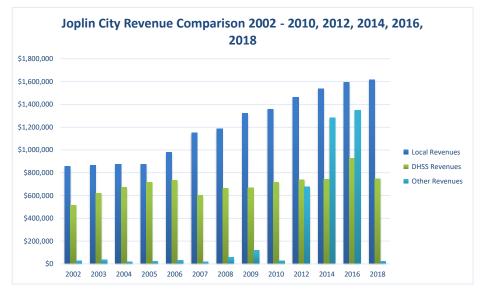

| COUNTY<br>Fiscal Year                                             | Revenue Source | Joplin City<br>2018     | Percent of<br>Agency's<br>Total | Population<br>50,000-99,999<br>Ave. Percentage | Statewide<br>2018 Average<br>Percentage |
|-------------------------------------------------------------------|----------------|-------------------------|---------------------------------|------------------------------------------------|-----------------------------------------|
| Beginning Balance                                                 |                | \$595,269               |                                 | 0                                              | 0                                       |
| Local Revenues                                                    |                |                         |                                 |                                                |                                         |
| Taxes                                                             |                | \$1,430,032             | 59.83%                          | 45.35%                                         | 46.35%                                  |
| Interest                                                          |                | \$3,117                 | 0.13%                           | 0.45%                                          | 0.55%                                   |
| Vital Records                                                     |                | \$86,876                | 3.64%                           | 3.96%                                          | 3.08%                                   |
| Donations<br>Fees                                                 |                | \$1,000                 | 0.04%                           | 0.25%                                          | 0.21%                                   |
| rees<br>Other                                                     |                | \$39,875                | 1.67%<br>2.36%                  | 4.04%<br>4.57%                                 | 4.90%<br>8.04%                          |
| Total Local Revenues                                              |                | \$56,428<br>\$1,617,329 | 2.36%<br>67.67%                 | 4.37%<br>58.63%                                | 63.12%                                  |
|                                                                   |                | \$1,017,529             | 07.07%                          | 38.03%                                         | 03.12%                                  |
| DHSS Revenues<br>Core Public Health                               | State          | ¢00 517                 | 3.70%                           | 5.55%                                          | 4.45%                                   |
| Immunizations/Vaccine                                             | State          | \$88,517                | 0.00%                           | 0.00%                                          | 0.00%                                   |
| Immunizations/Vaccine                                             | Federal        |                         | 0.00%                           | 0.00%                                          | 0.00%                                   |
| MCH                                                               | Federal        | \$28,718                | 1.20%                           | 1.75%                                          | 1.39%                                   |
| School Health                                                     | State          | \$20,710                | 0.00%                           | 0.00%                                          | 0.02%                                   |
| WIC Administration                                                | Federal        | \$587,527               | 24.58%                          | 13.65%                                         | 6.87%                                   |
| Child Care Inspections                                            | Federal        | \$3,220                 | 0.13%                           | 0.17%                                          | 0.17%                                   |
| Child Care Nurse Consultant                                       | Federal        | ,.=•                    | 0.00%                           | 0.24%                                          | 0.18%                                   |
| AIDS Funding                                                      | Federal        |                         | 0.00%                           | 1.44%                                          | 1.97%                                   |
| PHEP                                                              | Federal        | \$39,535                | 1.65%                           | 1.85%                                          | 1.76%                                   |
| BCCCP/Show Me Healthy Women                                       | State          |                         | 0.00%                           | 0.05%                                          | 0.04%                                   |
| BCCCP/Show Me Healthy Women                                       | Federal        |                         | 0.00%                           | 0.21%                                          | 0.17%                                   |
| Chronic Disease Prevention                                        | State          |                         | 0.00%                           | 0.00%                                          | 0.00%                                   |
| Chronic Disease Prevention                                        | Federal        |                         | 0.00%                           | 0.21%                                          | 0.05%                                   |
| Worksite Inventory                                                | Federal        |                         | 0.00%                           | 0.00%                                          | 0.00%                                   |
| Other DHSS                                                        | State          |                         | 0.00%                           | 0.18%                                          | 0.40%                                   |
| Other DHSS                                                        | Federal        | \$560                   | 0.02%                           | 2.83%                                          | 1.95%                                   |
| Other DHSS                                                        | Other Sources  |                         | 0.00%                           | 0.00%                                          | 0.01%                                   |
| Total DHSS Federal                                                |                | \$659,560               | 27.60%                          | 22.33%                                         | 14.50%                                  |
| Total DHSS State                                                  |                | \$88,517                | 3.70%                           | 5.79%                                          | 4.91%                                   |
| Total DHSS Other                                                  |                | \$0                     | 0.00%                           | 0.00%                                          | 0.01%                                   |
| Total DHSS Combined Revenues                                      |                | \$748,077               | 31.30%                          | 28.12%                                         | 19.42%                                  |
| Other Revenues                                                    |                |                         |                                 |                                                |                                         |
| Medicaid/MC+ (Non-Home Health)                                    |                | \$12,728                | 0.53%                           | 2.74%                                          | 2.47%                                   |
| Medicare - (Non-Home Health)                                      |                | \$0                     | 0.00%                           | 0.59%                                          | 0.76%                                   |
| Family Planning Title X                                           |                |                         | 0.00%                           | 0.10%                                          | 0.44%                                   |
| Other MO Departments (DOC,                                        |                |                         |                                 |                                                |                                         |
| DESE, etc.)                                                       |                | \$4,320                 | 0.18%                           | 0.02%                                          | 0.12%                                   |
| Insurance Billing<br>Other Public Health Revenue                  |                |                         | 0.00%                           | 0.47%                                          | 1.08%                                   |
|                                                                   |                | A                       | 0.010/                          | 0.610/                                         | 0.000                                   |
| Total (attach detail)                                             |                | \$7,507                 | 0.31%                           | 0.61%                                          | 8.30%                                   |
| Home Health (all pymt. sources)                                   |                |                         | 0.00%                           | 5.68%<br>0.00%                                 | 2.68%                                   |
| Home Maker (all pymt. sources)<br>Other Non-Public Health Revenue |                |                         | 0.00%                           | 0.00%                                          | 0.47%                                   |
| Total (attach detail)                                             |                |                         | 0.00%                           | 3.04%                                          | 1.14%                                   |
|                                                                   |                | 624 555                 |                                 |                                                |                                         |
| Total Other Revenue                                               | •              | \$24,555                | 1.03%                           | 13.25%                                         | 17.46%                                  |
| Total Revenue All Sources                                         |                | \$2,389,961             | 100.00%                         | 100.00%                                        | 100.00%                                 |
| Expenditures                                                      |                | ¢1.042.000              | 50 (20)                         | 55 <b>7</b> 00                                 | 17 200                                  |
| Salaries/Wages                                                    |                | \$1,243,000             | 50.62%                          | 55.79%                                         | 47.38%                                  |
| Fringe Benefits                                                   |                | \$528,086               | 21.51%                          | 18.45%                                         | 16.86%                                  |
| Supplies/Equipment<br>Contracted Services                         |                | \$33,710<br>\$514,815   | 1.37%<br>20.97%                 | 4.41%<br>6.61%                                 | 6.17%<br>16.49%                         |
| Contracted Services                                               |                | \$514,815               | 20.97%                          | 0.85%                                          | 16.49%                                  |
| Utilities/Rent                                                    |                | \$4,240<br>\$54,268     | 2.21%                           | 2.76%                                          | 1.09%                                   |
| Election Costs                                                    |                | <i>4</i> ,208           | 0.00%                           | 0.13%                                          | 0.05%                                   |
| Capital Expenditures                                              |                | \$11,372                | 0.00%                           | 2.23%                                          | 0.03%                                   |
| Other                                                             |                | \$65,897                | 2.68%                           | 2.23%<br>8.76%                                 | 9.16%                                   |
| Total Expenditures                                                |                | \$2,455,388             | 2.08%                           | 100.00%                                        | 100.00%                                 |
| Accrual Adjustment (+ -)                                          |                | \$2,100,000             | - 00.0070                       | 100.0070                                       | 100.007                                 |
| Ending Balance                                                    |                | \$529,843               |                                 |                                                |                                         |
| Population                                                        |                | 52,195                  |                                 |                                                |                                         |
|                                                                   |                |                         |                                 |                                                |                                         |
| Per Capita Public Health Revenue                                  |                | \$45.79                 |                                 |                                                |                                         |