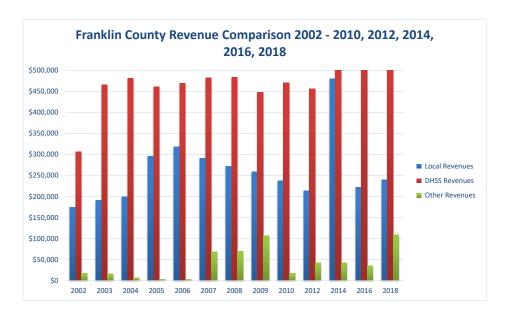

## Franklin County Department of Health

| COUNTY<br>Fiscal Year                                                                                       | Revenue Source | Franklin<br>2018                                                       | Percent of<br>Agency's<br>Total           | Population<br>100,000-Over<br>Ave. Percentage | Statewide<br>2018 Average<br>Percentage              |
|-------------------------------------------------------------------------------------------------------------|----------------|------------------------------------------------------------------------|-------------------------------------------|-----------------------------------------------|------------------------------------------------------|
| Beginning Balance                                                                                           |                | \$637,839                                                              |                                           |                                               |                                                      |
| Local Revenues                                                                                              |                |                                                                        |                                           |                                               |                                                      |
| Taxes                                                                                                       |                | \$0                                                                    | 0.00%                                     | 50.17%                                        | 46.35%                                               |
| Interest                                                                                                    |                | \$8,089                                                                | 0.87%                                     | 0.42%                                         | 0.55%                                                |
| Vital Records  Donations                                                                                    |                | \$126,986<br>\$0                                                       | 13.64%<br>0.00%                           | 3.16%<br>0.05%                                | 3.08%<br>0.21%                                       |
| Donations<br>Fees                                                                                           |                | \$105,250                                                              | 11.30%                                    | 6.06%                                         | 4.90%                                                |
| Other                                                                                                       |                | \$105,250                                                              | 0.00%                                     | 10.04%                                        | 8.049                                                |
| Total Local Revenues                                                                                        |                | \$240,325                                                              | 25.81%                                    | 69.91%                                        | 63.12%                                               |
| DHSS Revenues                                                                                               |                | 7-10,0-0                                                               |                                           |                                               |                                                      |
| Core Public Health                                                                                          | State          | \$136,732                                                              | 14.69%                                    | 2.91%                                         | 4.45%                                                |
| Immunizations/Vaccine                                                                                       | State          | ,                                                                      | 0.00%                                     | 0.00%                                         | 0.00%                                                |
| Immunizations/Vaccine                                                                                       | Federal        |                                                                        | 0.00%                                     | 0.00%                                         | 0.00%                                                |
| MCH                                                                                                         | Federal        | \$41,242                                                               | 4.43%                                     | 0.78%                                         | 1.39%                                                |
| School Health                                                                                               | State          |                                                                        | 0.00%                                     | 0.00%                                         | 0.029                                                |
| WIC Administration                                                                                          | Federal        | \$265,499                                                              | 28.52%                                    | 3.09%                                         | 6.87%                                                |
| Child Care Inspections                                                                                      | Federal        | \$7,050                                                                | 0.76%                                     | 0.16%                                         | 0.17%                                                |
| Child Care Nurse Consultant                                                                                 | Federal        | \$2,459                                                                | 0.26%                                     | 0.07%                                         | 0.18%                                                |
| AIDS Funding                                                                                                | Federal        | £117.00°                                                               | 0.00%                                     | 2.99%                                         | 1.979                                                |
| PHEP                                                                                                        | Federal        | \$115,096                                                              | 12.36%                                    | 1.50%                                         | 1.769                                                |
| BCCCP/Show Me Healthy Women<br>BCCCP/Show Me Healthy Women                                                  |                |                                                                        | 0.00%                                     | 0.00%<br>0.13%                                | 0.049<br>0.179                                       |
| Chronic Disease Prevention                                                                                  | State          |                                                                        | 0.00%                                     | 0.13%                                         | 0.17%                                                |
| Chronic Disease Prevention                                                                                  | Federal        |                                                                        | 0.00%                                     | 0.00%                                         | 0.00%                                                |
| Worksite Inventory                                                                                          | Federal        |                                                                        | 0.00%                                     | 0.00%                                         | 0.00%                                                |
| Other DHSS                                                                                                  | State          | \$10,969                                                               | 1.18%                                     | 0.31%                                         | 0.40%                                                |
| Other DHSS                                                                                                  | Federal        | \$10,505                                                               | 0.00%                                     | 1.68%                                         | 1.95%                                                |
| Other DHSS                                                                                                  | Other Sources  | \$2,949                                                                | 0.32%                                     | 0.00%                                         | 0.01%                                                |
| Total DHSS Federal                                                                                          |                | \$431,346                                                              | 46.33%                                    | 10.40%                                        | 14.50%                                               |
| Total DHSS State                                                                                            |                | \$147,701                                                              | 15.86%                                    | 3.23%                                         | 4.91%                                                |
| Total DHSS Other                                                                                            |                | \$2,949                                                                | 0.32%                                     | 0.00%                                         | 0.01%                                                |
| Total DHSS Combined Revenues                                                                                |                | \$2,949                                                                | 62.51%                                    | 13.63%                                        | 19.42%                                               |
|                                                                                                             |                | \$361,993                                                              | 02.3170                                   | 15.05%                                        | 19.42%                                               |
| Other Revenues                                                                                              |                | \$60,100                                                               | 6.460/                                    | 2.27%                                         | 2.47%                                                |
| Medicaid/MC+ (Non-Home Health)<br>Medicare - (Non-Home Health)                                              |                | \$60,109<br>\$283                                                      | 6.46%<br>0.03%                            | 0.09%                                         | 0.76%                                                |
| Family Planning Title X                                                                                     |                | \$203                                                                  | 0.03%                                     | 0.20%                                         | 0.76%                                                |
| Other MO Departments (DOC,                                                                                  |                | 40                                                                     | 0.0070                                    | 0.2070                                        | 0.447                                                |
| DESE, etc.)                                                                                                 |                | \$0                                                                    | 0.00%                                     | 0.10%                                         | 0.12%                                                |
| Insurance Billing                                                                                           |                | \$48,359                                                               | 5.19%                                     | 1.09%                                         | 1.08%                                                |
| Other Public Health Revenue                                                                                 |                | ψ <del>-1</del> 0,337                                                  | 3.17/0                                    | 1.07/0                                        | 1.007                                                |
| Total (attach detail)                                                                                       |                | \$0                                                                    | 0.00%                                     | 12.63%                                        | 8.30%                                                |
| Home Health (all pymt. sources)                                                                             |                | ΨΟ                                                                     | 0.00%                                     | 0.00%                                         | 2.68%                                                |
| Home Maker (all pymt. sources)                                                                              |                |                                                                        | 0.00%                                     | 0.00%                                         | 0.47%                                                |
| Other Non-Public Health Revenue                                                                             |                |                                                                        |                                           |                                               |                                                      |
| Total (attach detail)                                                                                       |                | \$0                                                                    | 0.00%                                     | 0.07%                                         | 1.14%                                                |
| Total Other Revenue                                                                                         |                | \$108,752                                                              | 11.68%                                    | 16.13%                                        | 17.46%                                               |
| Total Revenue All Sources                                                                                   |                | \$931,072                                                              | 100.00%                                   | 99.67%                                        | 100.00%                                              |
|                                                                                                             |                | \$931,072                                                              | 100.0070                                  | 99.0770                                       | 100.00%                                              |
| Expenditures                                                                                                |                | ¢570.967                                                               | 60.200/                                   | 41.35%                                        | 47.38%                                               |
| Salaries/Wages<br>Fringe Benefits                                                                           |                | \$579,867<br>\$251,651                                                 | 60.20%<br>26.13%                          | 41.35%<br>16.86%                              | 47.38%<br>16.86%                                     |
| Supplies/Equipment                                                                                          |                | \$251,651                                                              | 7.12%                                     | 5.98%                                         | 6.17%                                                |
| Contracted Services                                                                                         |                | 200,200                                                                |                                           | 24.79%                                        | 16.49%                                               |
|                                                                                                             |                |                                                                        | 3 30%                                     |                                               | 10.427                                               |
|                                                                                                             |                | \$31,818                                                               | 3.30%<br>0.33%                            |                                               | 1 00%                                                |
| Travel                                                                                                      |                | \$31,818<br>\$3,203                                                    | 0.33%                                     | 0.70%                                         |                                                      |
| Travel<br>Utilities/Rent                                                                                    |                | \$31,818<br>\$3,203<br>\$13,908                                        | 0.33%<br>1.44%                            | 0.70%<br>1.60%                                | 1.94%                                                |
| Travel<br>Utilities/Rent<br>Election Costs                                                                  |                | \$31,818<br>\$3,203<br>\$13,908<br>\$0                                 | 0.33%                                     | 0.70%                                         | 1.94%<br>0.05%                                       |
| Travel<br>Utilities/Rent<br>Election Costs<br>Capital Expenditures                                          |                | \$31,818<br>\$3,203<br>\$13,908                                        | 0.33%<br>1.44%<br>0.00%<br>0.00%          | 0.70%<br>1.60%<br>0.00%                       | 1.94%<br>0.05%<br>0.87%                              |
| Travel<br>Utilities/Rent<br>Election Costs<br>Capital Expenditures                                          |                | \$31,818<br>\$3,203<br>\$13,908<br>\$0<br>\$0                          | 0.33%<br>1.44%<br>0.00%                   | 0.70%<br>1.60%<br>0.00%<br>0.43%              | 1.94%<br>0.05%<br>0.87%<br>9.16%                     |
| Travel Utilities/Rent Election Costs Capital Expenditures Other Total Expenditures Accrual Adjustment (+ -) |                | \$31,818<br>\$3,203<br>\$13,908<br>\$0<br>\$0<br>\$14,206              | 0.33%<br>1.44%<br>0.00%<br>0.00%<br>1.47% | 0.70%<br>1.60%<br>0.00%<br>0.43%<br>8.29%     | 1.94%<br>0.05%<br>0.87%<br>9.16%                     |
| Travel Utilities/Rent Election Costs Capital Expenditures Other Total Expenditures                          |                | \$31,818<br>\$3,203<br>\$13,908<br>\$0<br>\$0<br>\$14,206              | 0.33%<br>1.44%<br>0.00%<br>0.00%<br>1.47% | 0.70%<br>1.60%<br>0.00%<br>0.43%<br>8.29%     | 1.94%<br>0.05%<br>0.87%<br>9.16%                     |
| Travel Utilities/Rent Election Costs Capital Expenditures Other Total Expenditures Accrual Adjustment (+ -) |                | \$31,818<br>\$3,203<br>\$13,908<br>\$0<br>\$0<br>\$14,206<br>\$963,233 | 0.33%<br>1.44%<br>0.00%<br>0.00%<br>1.47% | 0.70%<br>1.60%<br>0.00%<br>0.43%<br>8.29%     | 1.09%<br>1.94%<br>0.05%<br>0.87%<br>9.16%<br>100.00% |