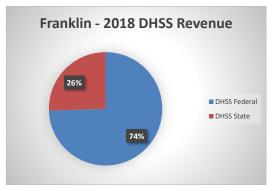

## Franklin County Department of Health

| COUNTY<br>Fiscal Year                                                                                       | Revenue Source | Franklin<br>2018                                                       | Percent of<br>Agency's<br>Total           | Population<br>100,000-Over<br>Ave. Percentage | Statewide<br>2018 Average<br>Percentage              |
|-------------------------------------------------------------------------------------------------------------|----------------|------------------------------------------------------------------------|-------------------------------------------|-----------------------------------------------|------------------------------------------------------|
| Beginning Balance                                                                                           |                | \$637,839                                                              |                                           |                                               |                                                      |
| Local Revenues                                                                                              |                |                                                                        |                                           |                                               |                                                      |
| Taxes                                                                                                       |                | \$0                                                                    | 0.00%                                     | 50.17%                                        | 46.35%                                               |
| Interest                                                                                                    |                | \$8,089                                                                | 0.87%                                     | 0.42%                                         | 0.55%                                                |
| Vital Records  Donations                                                                                    |                | \$126,986<br>\$0                                                       | 13.64%<br>0.00%                           | 3.16%<br>0.05%                                | 3.08%<br>0.21%                                       |
| Donations<br>Fees                                                                                           |                | \$105,250                                                              | 11.30%                                    | 6.06%                                         | 4.90%                                                |
| Other                                                                                                       |                | \$105,250                                                              | 0.00%                                     | 10.04%                                        | 8.049                                                |
| Total Local Revenues                                                                                        |                | \$240,325                                                              | 25.81%                                    | 69.91%                                        | 63.12%                                               |
| DHSS Revenues                                                                                               |                | 7-10,0-0                                                               |                                           |                                               |                                                      |
| Core Public Health                                                                                          | State          | \$136,732                                                              | 14.69%                                    | 2.91%                                         | 4.45%                                                |
| Immunizations/Vaccine                                                                                       | State          | ,                                                                      | 0.00%                                     | 0.00%                                         | 0.00%                                                |
| Immunizations/Vaccine                                                                                       | Federal        |                                                                        | 0.00%                                     | 0.00%                                         | 0.00%                                                |
| MCH                                                                                                         | Federal        | \$41,242                                                               | 4.43%                                     | 0.78%                                         | 1.39%                                                |
| School Health                                                                                               | State          |                                                                        | 0.00%                                     | 0.00%                                         | 0.029                                                |
| WIC Administration                                                                                          | Federal        | \$265,499                                                              | 28.52%                                    | 3.09%                                         | 6.87%                                                |
| Child Care Inspections                                                                                      | Federal        | \$7,050                                                                | 0.76%                                     | 0.16%                                         | 0.17%                                                |
| Child Care Nurse Consultant                                                                                 | Federal        | \$2,459                                                                | 0.26%                                     | 0.07%                                         | 0.18%                                                |
| AIDS Funding                                                                                                | Federal        | £117.00°                                                               | 0.00%                                     | 2.99%                                         | 1.979                                                |
| PHEP                                                                                                        | Federal        | \$115,096                                                              | 12.36%                                    | 1.50%                                         | 1.769                                                |
| BCCCP/Show Me Healthy Women<br>BCCCP/Show Me Healthy Women                                                  |                |                                                                        | 0.00%                                     | 0.00%<br>0.13%                                | 0.049<br>0.179                                       |
| Chronic Disease Prevention                                                                                  | State          |                                                                        | 0.00%                                     | 0.13%                                         | 0.17%                                                |
| Chronic Disease Prevention                                                                                  | Federal        |                                                                        | 0.00%                                     | 0.00%                                         | 0.00%                                                |
| Worksite Inventory                                                                                          | Federal        |                                                                        | 0.00%                                     | 0.00%                                         | 0.00%                                                |
| Other DHSS                                                                                                  | State          | \$10,969                                                               | 1.18%                                     | 0.31%                                         | 0.40%                                                |
| Other DHSS                                                                                                  | Federal        | \$10,505                                                               | 0.00%                                     | 1.68%                                         | 1.95%                                                |
| Other DHSS                                                                                                  | Other Sources  | \$2,949                                                                | 0.32%                                     | 0.00%                                         | 0.01%                                                |
| Total DHSS Federal                                                                                          |                | \$431,346                                                              | 46.33%                                    | 10.40%                                        | 14.50%                                               |
| Total DHSS State                                                                                            |                | \$147,701                                                              | 15.86%                                    | 3.23%                                         | 4.91%                                                |
| Total DHSS Other                                                                                            |                | \$2,949                                                                | 0.32%                                     | 0.00%                                         | 0.01%                                                |
| Total DHSS Combined Revenues                                                                                |                | \$2,949                                                                | 62.51%                                    | 13.63%                                        | 19.42%                                               |
|                                                                                                             |                | \$361,993                                                              | 02.3170                                   | 15.05%                                        | 19.42%                                               |
| Other Revenues                                                                                              |                | \$60,100                                                               | 6.460/                                    | 2.27%                                         | 2.47%                                                |
| Medicaid/MC+ (Non-Home Health)<br>Medicare - (Non-Home Health)                                              |                | \$60,109<br>\$283                                                      | 6.46%<br>0.03%                            | 0.09%                                         | 0.76%                                                |
| Family Planning Title X                                                                                     |                | \$203                                                                  | 0.03%                                     | 0.20%                                         | 0.76%                                                |
| Other MO Departments (DOC,                                                                                  |                | 40                                                                     | 0.0070                                    | 0.2070                                        | 0.447                                                |
| DESE, etc.)                                                                                                 |                | \$0                                                                    | 0.00%                                     | 0.10%                                         | 0.12%                                                |
| Insurance Billing                                                                                           |                | \$48,359                                                               | 5.19%                                     | 1.09%                                         | 1.08%                                                |
| Other Public Health Revenue                                                                                 |                | ψ <del>-1</del> 0,337                                                  | 3.17/0                                    | 1.07/0                                        | 1.007                                                |
| Total (attach detail)                                                                                       |                | \$0                                                                    | 0.00%                                     | 12.63%                                        | 8.30%                                                |
| Home Health (all pymt. sources)                                                                             |                | ΨΟ                                                                     | 0.00%                                     | 0.00%                                         | 2.68%                                                |
| Home Maker (all pymt. sources)                                                                              |                |                                                                        | 0.00%                                     | 0.00%                                         | 0.47%                                                |
| Other Non-Public Health Revenue                                                                             |                |                                                                        |                                           |                                               |                                                      |
| Total (attach detail)                                                                                       |                | \$0                                                                    | 0.00%                                     | 0.07%                                         | 1.14%                                                |
| Total Other Revenue                                                                                         |                | \$108,752                                                              | 11.68%                                    | 16.13%                                        | 17.46%                                               |
| Total Revenue All Sources                                                                                   |                | \$931,072                                                              | 100.00%                                   | 99.67%                                        | 100.00%                                              |
|                                                                                                             |                | \$931,072                                                              | 100.0070                                  | 99.0770                                       | 100.00%                                              |
| Expenditures                                                                                                |                | ¢570.967                                                               | 60.200/                                   | 41.35%                                        | 47.38%                                               |
| Salaries/Wages<br>Fringe Benefits                                                                           |                | \$579,867<br>\$251,651                                                 | 60.20%<br>26.13%                          | 41.35%<br>16.86%                              | 47.38%<br>16.86%                                     |
| Supplies/Equipment                                                                                          |                | \$251,651                                                              | 7.12%                                     | 5.98%                                         | 6.17%                                                |
| Contracted Services                                                                                         |                | 200,200                                                                |                                           | 24.79%                                        | 16.49%                                               |
|                                                                                                             |                |                                                                        | 3 30%                                     |                                               | 10.427                                               |
|                                                                                                             |                | \$31,818                                                               | 3.30%<br>0.33%                            |                                               | 1 00%                                                |
| Travel                                                                                                      |                | \$31,818<br>\$3,203                                                    | 0.33%                                     | 0.70%                                         |                                                      |
| Travel<br>Utilities/Rent                                                                                    |                | \$31,818<br>\$3,203<br>\$13,908                                        | 0.33%<br>1.44%                            | 0.70%<br>1.60%                                | 1.94%                                                |
| Travel<br>Utilities/Rent<br>Election Costs                                                                  |                | \$31,818<br>\$3,203<br>\$13,908<br>\$0                                 | 0.33%                                     | 0.70%                                         | 1.94%<br>0.05%                                       |
| Travel<br>Utilities/Rent<br>Election Costs<br>Capital Expenditures                                          |                | \$31,818<br>\$3,203<br>\$13,908                                        | 0.33%<br>1.44%<br>0.00%<br>0.00%          | 0.70%<br>1.60%<br>0.00%                       | 1.94%<br>0.05%<br>0.87%                              |
| Travel<br>Utilities/Rent<br>Election Costs<br>Capital Expenditures                                          |                | \$31,818<br>\$3,203<br>\$13,908<br>\$0<br>\$0                          | 0.33%<br>1.44%<br>0.00%                   | 0.70%<br>1.60%<br>0.00%<br>0.43%              | 1.94%<br>0.05%<br>0.87%<br>9.16%                     |
| Travel Utilities/Rent Election Costs Capital Expenditures Other Total Expenditures Accrual Adjustment (+ -) |                | \$31,818<br>\$3,203<br>\$13,908<br>\$0<br>\$0<br>\$14,206              | 0.33%<br>1.44%<br>0.00%<br>0.00%<br>1.47% | 0.70%<br>1.60%<br>0.00%<br>0.43%<br>8.29%     | 1.94%<br>0.05%<br>0.87%<br>9.16%                     |
| Travel Utilities/Rent Election Costs Capital Expenditures Other Total Expenditures                          |                | \$31,818<br>\$3,203<br>\$13,908<br>\$0<br>\$0<br>\$14,206              | 0.33%<br>1.44%<br>0.00%<br>0.00%<br>1.47% | 0.70%<br>1.60%<br>0.00%<br>0.43%<br>8.29%     | 1.94%<br>0.05%<br>0.87%<br>9.16%                     |
| Travel Utilities/Rent Election Costs Capital Expenditures Other Total Expenditures Accrual Adjustment (+ -) |                | \$31,818<br>\$3,203<br>\$13,908<br>\$0<br>\$0<br>\$14,206<br>\$963,233 | 0.33%<br>1.44%<br>0.00%<br>0.00%<br>1.47% | 0.70%<br>1.60%<br>0.00%<br>0.43%<br>8.29%     | 1.09%<br>1.94%<br>0.05%<br>0.87%<br>9.16%<br>100.00% |