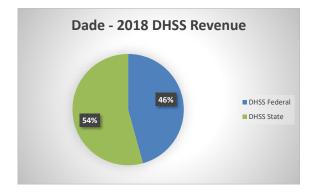

## **Dade County Health Department**

| COUNTY<br>Fiscal Year                                    | Revenue Source     | Dade<br>2018    | Percent of<br>Agency's<br>Total | Population<br>0-9,999<br>Ave. Percentage | Statewide<br>2018 Average<br>Percentage |
|----------------------------------------------------------|--------------------|-----------------|---------------------------------|------------------------------------------|-----------------------------------------|
| Beginning Balance                                        |                    | \$50,108        |                                 | 5                                        |                                         |
| Local Revenues                                           |                    |                 |                                 |                                          |                                         |
| Taxes                                                    |                    | \$108,694       | 20.80%                          | 38.55%                                   | 46.35%                                  |
| Interest                                                 |                    | \$0             | 0.00%                           | 0.76%                                    | 0.55%                                   |
| Vital Records                                            |                    | \$6,974         | 1.33%                           | 1.52%<br>0.27%                           | 3.08%                                   |
| Donations<br>Fees                                        |                    | \$5<br>\$16,913 | 0.00%<br>3.24%                  | 2.21%                                    | 0.21%<br>4.90%                          |
| Other                                                    |                    | \$10,913        | 0.00%                           | 4.92%                                    | 8.04%                                   |
| Total Local Revenues                                     |                    | \$132,585       | 25.38%                          | 48.23%                                   | 63.12%                                  |
| DHSS Revenues                                            |                    |                 |                                 |                                          |                                         |
| Core Public Health                                       | State              | \$42,362        | 8.11%                           | 9.75%                                    | 4.45%                                   |
| Immunizations/Vaccine                                    | State              |                 | 0.00%                           | 0.00%                                    | 0.00%                                   |
| Immunizations/Vaccine                                    | Federal            |                 | 0.00%                           | 0.00%                                    | 0.00%                                   |
| MCH                                                      | Federal            | \$16,324        | 3.12%                           | 3.14%                                    | 1.39%                                   |
| School Health                                            | State              |                 | 0.00%                           | 0.10%                                    | 0.02%                                   |
| WIC Administration                                       | Federal            | \$38,924        | 7.45%                           | 6.92%                                    | 6.87%                                   |
| Child Care Inspections                                   | Federal            |                 | 0.00%                           | 0.13%                                    | 0.17%                                   |
| Child Care Nurse Consultant                              | Federal            | \$1,709         | 0.33%                           | 0.45%                                    | 0.18%                                   |
| AIDS Funding                                             | Federal            | \$0             | 0.00%                           | 0.00%                                    | 1.97%                                   |
| PHEP                                                     | Federal            | \$11,919        | 2.28%                           | 2.10%                                    | 1.76%                                   |
| BCCCP/Show Me Healthy Women                              | State              | \$680           | 0.13%                           | 0.14%                                    | 0.04%                                   |
| BCCCP/Show Me Healthy Women                              | Federal            | \$2,279         | 0.44%                           | 0.15%                                    | 0.17%                                   |
| Chronic Disease Prevention<br>Chronic Disease Prevention | State<br>Federal   |                 | 0.00%<br>0.00%                  | 0.00%<br>0.00%                           | 0.00%                                   |
| Worksite Inventory                                       | Federal<br>Federal |                 | 0.00%                           | 0.00%                                    | 0.05%<br>0.00%                          |
| Other DHSS                                               | State              | \$157,252       | 30.10%                          | 1.61%                                    | 0.00%                                   |
| Other DHSS                                               | Federal            | \$97,469        | 18.66%                          | 1.62%                                    | 1.95%                                   |
| Other DHSS                                               | Other Sources      | Ψ27,402         | 0.00%                           | 0.15%                                    | 0.01%                                   |
| Total DHSS Federal                                       |                    | \$168,623       | 32.27%                          | 14.51%                                   | 14.50%                                  |
| Total DHSS State                                         |                    | \$200,295       | 38.34%                          | 11.59%                                   | 4.91%                                   |
| Total DHSS Other                                         |                    | \$200,233       | 0.00%                           | 0.15%                                    | 0.01%                                   |
| Total DHSS Combined Revenues                             |                    | \$368,918       | 70.61%                          | 26.25%                                   | 19.42%                                  |
| Other Revenues                                           |                    | ψ500,>10        | 70.0170                         | 20.2370                                  | 17.42/0                                 |
| Medicaid/MC+ (Non-Home Health)                           |                    | \$969           | 0.19%                           | 1.61%                                    | 2.47%                                   |
| Medicare - (Non-Home Health)                             |                    | \$4,170         | 0.80%                           | 0.69%                                    | 0.76%                                   |
| Family Planning Title X                                  |                    | \$5,356         | 1.03%                           | 0.26%                                    | 0.44%                                   |
| Other MO Departments (DOC,                               |                    |                 |                                 |                                          |                                         |
| DESE, etc.)                                              |                    | \$5,365         | 1.03%                           | 0.05%                                    | 0.12%                                   |
| Insurance Billing<br>Other Public Health Revenue         |                    | \$5,097         | 0.98%                           | 0.87%                                    | 1.08%                                   |
| Total (attach detail)                                    |                    |                 | 0.00%                           | 1.57%                                    | 8.30%                                   |
| Home Health (all pymt. sources)                          |                    |                 | 0.00%                           | 12.01%                                   | 2.68%                                   |
| Home Maker (all pymt. sources)                           |                    |                 | 0.00%                           | 4.05%                                    | 0.47%                                   |
| Other Non-Public Health Revenue                          |                    |                 |                                 |                                          |                                         |
| Total (attach detail)                                    |                    |                 | 0.00%                           | 4.40%                                    | 1.14%                                   |
| Total Other Revenue                                      |                    | \$20,958        | 4.01%                           | 25.52%                                   | 17.46%                                  |
| Total Revenue All Sources                                |                    | \$522,461       | 100.00%                         | 100.00%                                  | 100.00%                                 |
| Expenditures                                             |                    |                 |                                 |                                          |                                         |
| Salaries/Wages                                           |                    | \$397,618       | 66.75%                          | 57.07%                                   | 47.38%                                  |
| Fringe Benefits                                          |                    | \$19,339        | 3.25%                           | 13.96%                                   | 16.86%                                  |
| Supplies/Equipment                                       |                    | \$8,623         | 1.45%                           | 6.32%                                    | 6.17%                                   |
| Contracted Services                                      |                    | \$26,508        | 4.45%                           | 5.95%                                    | 16.49%                                  |
| Travel                                                   |                    | \$109,956       | 18.46%                          | 3.26%                                    | 1.09%                                   |
| Utilities/Rent                                           |                    | \$7,342         | 1.23%                           | 2.07%                                    | 1.94%                                   |
| Election Costs                                           |                    | \$2,528         | 0.42%                           | 0.14%                                    | 0.05%                                   |
| Capital Expenditures                                     |                    | \$14,061        | 2.36%                           | 2.27%                                    | 0.87%                                   |
| Other Tatal Famous difference                            |                    | \$9,675         | 1.62%                           | 8.95%                                    | 9.16%                                   |
| Total Expenditures<br>Accrual Adjustment (+ -)           |                    | \$595,649       | 100.00%                         | 100.00%                                  | 100.00%                                 |
| Ending Balance                                           |                    | -\$23,080       |                                 |                                          |                                         |
| Population                                               |                    | 7,631           |                                 |                                          |                                         |
| Per Capita Public Health Revenue                         |                    | \$68.47         |                                 |                                          |                                         |
| Tax Rate                                                 |                    | \$0.0927        |                                 |                                          |                                         |
|                                                          |                    |                 |                                 |                                          |                                         |