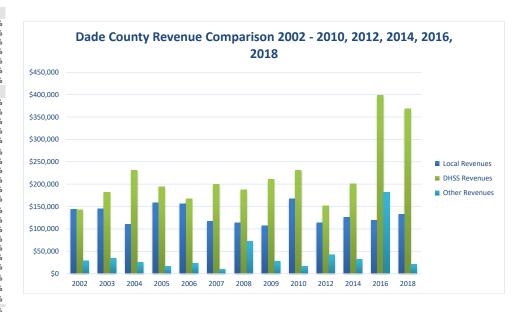

## **Dade County Health Department**

| COUNTY<br>Fiscal Year                                    | Revenue Source     | Dade<br>2018    | Percent of<br>Agency's<br>Total | Population<br>0-9,999<br>Ave. Percentage | Statewide<br>2018 Average<br>Percentage |
|----------------------------------------------------------|--------------------|-----------------|---------------------------------|------------------------------------------|-----------------------------------------|
| Beginning Balance                                        |                    | \$50,108        |                                 | 5                                        |                                         |
| Local Revenues                                           |                    |                 |                                 |                                          |                                         |
| Taxes                                                    |                    | \$108,694       | 20.80%                          | 38.55%                                   | 46.35%                                  |
| Interest                                                 |                    | \$0             | 0.00%                           | 0.76%                                    | 0.55%                                   |
| Vital Records                                            |                    | \$6,974         | 1.33%                           | 1.52%<br>0.27%                           | 3.08%                                   |
| Donations<br>Fees                                        |                    | \$5<br>\$16,913 | 0.00%<br>3.24%                  | 2.21%                                    | 0.21%<br>4.90%                          |
| Other                                                    |                    | \$10,913        | 0.00%                           | 4.92%                                    | 8.04%                                   |
| Total Local Revenues                                     |                    | \$132,585       | 25.38%                          | 48.23%                                   | 63.12%                                  |
| DHSS Revenues                                            |                    |                 |                                 |                                          |                                         |
| Core Public Health                                       | State              | \$42,362        | 8.11%                           | 9.75%                                    | 4.45%                                   |
| Immunizations/Vaccine                                    | State              |                 | 0.00%                           | 0.00%                                    | 0.00%                                   |
| Immunizations/Vaccine                                    | Federal            |                 | 0.00%                           | 0.00%                                    | 0.00%                                   |
| MCH                                                      | Federal            | \$16,324        | 3.12%                           | 3.14%                                    | 1.39%                                   |
| School Health                                            | State              |                 | 0.00%                           | 0.10%                                    | 0.02%                                   |
| WIC Administration                                       | Federal            | \$38,924        | 7.45%                           | 6.92%                                    | 6.87%                                   |
| Child Care Inspections                                   | Federal            |                 | 0.00%                           | 0.13%                                    | 0.17%                                   |
| Child Care Nurse Consultant                              | Federal            | \$1,709         | 0.33%                           | 0.45%                                    | 0.18%                                   |
| AIDS Funding                                             | Federal            | \$0             | 0.00%                           | 0.00%                                    | 1.97%                                   |
| PHEP                                                     | Federal            | \$11,919        | 2.28%                           | 2.10%                                    | 1.76%                                   |
| BCCCP/Show Me Healthy Women                              | State              | \$680           | 0.13%                           | 0.14%                                    | 0.04%                                   |
| BCCCP/Show Me Healthy Women                              | Federal            | \$2,279         | 0.44%                           | 0.15%                                    | 0.17%                                   |
| Chronic Disease Prevention<br>Chronic Disease Prevention | State<br>Federal   |                 | 0.00%<br>0.00%                  | 0.00%<br>0.00%                           | 0.00%                                   |
| Worksite Inventory                                       | Federal<br>Federal |                 | 0.00%                           | 0.00%                                    | 0.05%<br>0.00%                          |
| Other DHSS                                               | State              | \$157,252       | 30.10%                          | 1.61%                                    | 0.00%                                   |
| Other DHSS                                               | Federal            | \$97,469        | 18.66%                          | 1.62%                                    | 1.95%                                   |
| Other DHSS                                               | Other Sources      | Ψ27,402         | 0.00%                           | 0.15%                                    | 0.01%                                   |
| Total DHSS Federal                                       |                    | \$168,623       | 32.27%                          | 14.51%                                   | 14.50%                                  |
| Total DHSS State                                         |                    | \$200,295       | 38.34%                          | 11.59%                                   | 4.91%                                   |
| Total DHSS Other                                         |                    | \$200,233       | 0.00%                           | 0.15%                                    | 0.01%                                   |
| Total DHSS Combined Revenues                             |                    | \$368,918       | 70.61%                          | 26.25%                                   | 19.42%                                  |
| Other Revenues                                           |                    | ψ500,>10        | 70.0170                         | 20.2370                                  | 17.42/0                                 |
| Medicaid/MC+ (Non-Home Health)                           |                    | \$969           | 0.19%                           | 1.61%                                    | 2.47%                                   |
| Medicare - (Non-Home Health)                             |                    | \$4,170         | 0.80%                           | 0.69%                                    | 0.76%                                   |
| Family Planning Title X                                  |                    | \$5,356         | 1.03%                           | 0.26%                                    | 0.44%                                   |
| Other MO Departments (DOC,                               |                    |                 |                                 |                                          |                                         |
| DESE, etc.)                                              |                    | \$5,365         | 1.03%                           | 0.05%                                    | 0.12%                                   |
| Insurance Billing<br>Other Public Health Revenue         |                    | \$5,097         | 0.98%                           | 0.87%                                    | 1.08%                                   |
| Total (attach detail)                                    |                    |                 | 0.00%                           | 1.57%                                    | 8.30%                                   |
| Home Health (all pymt. sources)                          |                    |                 | 0.00%                           | 12.01%                                   | 2.68%                                   |
| Home Maker (all pymt. sources)                           |                    |                 | 0.00%                           | 4.05%                                    | 0.47%                                   |
| Other Non-Public Health Revenue                          |                    |                 |                                 |                                          |                                         |
| Total (attach detail)                                    |                    |                 | 0.00%                           | 4.40%                                    | 1.14%                                   |
| Total Other Revenue                                      |                    | \$20,958        | 4.01%                           | 25.52%                                   | 17.46%                                  |
| Total Revenue All Sources                                |                    | \$522,461       | 100.00%                         | 100.00%                                  | 100.00%                                 |
| Expenditures                                             |                    |                 |                                 |                                          |                                         |
| Salaries/Wages                                           |                    | \$397,618       | 66.75%                          | 57.07%                                   | 47.38%                                  |
| Fringe Benefits                                          |                    | \$19,339        | 3.25%                           | 13.96%                                   | 16.86%                                  |
| Supplies/Equipment                                       |                    | \$8,623         | 1.45%                           | 6.32%                                    | 6.17%                                   |
| Contracted Services                                      |                    | \$26,508        | 4.45%                           | 5.95%                                    | 16.49%                                  |
| Travel                                                   |                    | \$109,956       | 18.46%                          | 3.26%                                    | 1.09%                                   |
| Utilities/Rent                                           |                    | \$7,342         | 1.23%                           | 2.07%                                    | 1.94%                                   |
| Election Costs                                           |                    | \$2,528         | 0.42%                           | 0.14%                                    | 0.05%                                   |
| Capital Expenditures                                     |                    | \$14,061        | 2.36%                           | 2.27%                                    | 0.87%                                   |
| Other Tatal Famous difference                            |                    | \$9,675         | 1.62%                           | 8.95%                                    | 9.16%                                   |
| Total Expenditures<br>Accrual Adjustment (+ -)           |                    | \$595,649       | 100.00%                         | 100.00%                                  | 100.00%                                 |
| Ending Balance                                           |                    | -\$23,080       |                                 |                                          |                                         |
| Population                                               |                    | 7,631           |                                 |                                          |                                         |
| Per Capita Public Health Revenue                         |                    | \$68.47         |                                 |                                          |                                         |
| Tax Rate                                                 |                    | \$0.0927        |                                 |                                          |                                         |
|                                                          |                    |                 |                                 |                                          |                                         |