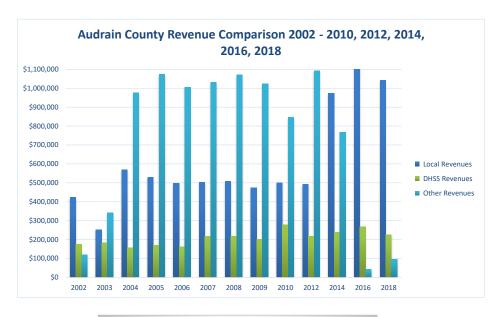

## **Audrain City-County Health Department**

| Beginning Balance                                                                                                                                                                                                                                                                                                                                                                                                                                                                                                                                                                                                                                                                                                                                                                                                                                                                                                                                                                                                                                                                                                                                                                                                                                                                                                                                                                                                                                                                                                                                                                                                                                                                                                                                                                                                                                                                                                                                                                                                                                                                                                                                  | COUNTY<br>Fiscal Year                                             | Revenue Source | Audrain<br>2018 | Percent of<br>Agency's<br>Total | Population<br>25,000-49,999<br>Ave. Percentage | Statewide<br>2018 Average<br>Percentage |
|----------------------------------------------------------------------------------------------------------------------------------------------------------------------------------------------------------------------------------------------------------------------------------------------------------------------------------------------------------------------------------------------------------------------------------------------------------------------------------------------------------------------------------------------------------------------------------------------------------------------------------------------------------------------------------------------------------------------------------------------------------------------------------------------------------------------------------------------------------------------------------------------------------------------------------------------------------------------------------------------------------------------------------------------------------------------------------------------------------------------------------------------------------------------------------------------------------------------------------------------------------------------------------------------------------------------------------------------------------------------------------------------------------------------------------------------------------------------------------------------------------------------------------------------------------------------------------------------------------------------------------------------------------------------------------------------------------------------------------------------------------------------------------------------------------------------------------------------------------------------------------------------------------------------------------------------------------------------------------------------------------------------------------------------------------------------------------------------------------------------------------------------------|-------------------------------------------------------------------|----------------|-----------------|---------------------------------|------------------------------------------------|-----------------------------------------|
| Local Revenues                                                                                                                                                                                                                                                                                                                                                                                                                                                                                                                                                                                                                                                                                                                                                                                                                                                                                                                                                                                                                                                                                                                                                                                                                                                                                                                                                                                                                                                                                                                                                                                                                                                                                                                                                                                                                                                                                                                                                                                                                                                                                                                                     | Beginning Balance                                                 |                | \$1.292.086     |                                 |                                                | Ü                                       |
| Taxes                                                                                                                                                                                                                                                                                                                                                                                                                                                                                                                                                                                                                                                                                                                                                                                                                                                                                                                                                                                                                                                                                                                                                                                                                                                                                                                                                                                                                                                                                                                                                                                                                                                                                                                                                                                                                                                                                                                                                                                                                                                                                                                                              |                                                                   |                | ,,              |                                 |                                                |                                         |
| Vital Records   \$35,949   2.63%   3.60%   Donations   \$663   0.05%   0.56%   Fees   \$5,307   0.39%   3.86%   Other   Total Local Revenues   \$1,043,187   76.46%   57.92%   Total Duris Revenue   \$1,043,187   76.46%   57.92%   Total Duris Revenue   \$1,043,187   76.46%   57.92%   Total Care Inspections   Federal   \$24,494   1.80%   2.08%   School Health   State   \$1,00%   0.00%   0.00%   Child Care Inspections   Federal   \$24,494   1.80%   2.08%   School Health   State   \$1,043,187   76.95%   13.62%   Total Care Inspections   Federal   \$2,420   0.18%   0.20%   Child Care Inspections   Federal   \$2,420   0.18%   0.20%   Child Care Inspections   Federal   \$2,420   0.18%   0.20%   0.62%   Total Duris Revenue   Federal   \$17,159   1.26%   2.31%   0.00%   0.62%   Total Duris Revenue   Federal   \$17,159   1.26%   2.31%   0.00%   0.62%   Total Duris Revenue   Federal   \$17,159   1.26%   2.31%   0.00%   0.00%   0.00%   0.00%   0.00%   0.00%   0.00%   0.00%   0.00%   0.00%   0.00%   0.00%   0.00%   0.00%   0.00%   0.00%   0.00%   0.00%   0.00%   0.00%   0.00%   0.00%   0.00%   0.00%   0.00%   0.00%   0.00%   0.00%   0.00%   0.00%   0.00%   0.00%   0.00%   0.00%   0.00%   0.00%   0.00%   0.00%   0.00%   0.00%   0.00%   0.00%   0.00%   0.00%   0.00%   0.00%   0.00%   0.00%   0.00%   0.00%   0.00%   0.00%   0.00%   0.00%   0.00%   0.00%   0.00%   0.00%   0.00%   0.00%   0.00%   0.00%   0.00%   0.00%   0.00%   0.00%   0.00%   0.00%   0.00%   0.00%   0.00%   0.00%   0.00%   0.00%   0.00%   0.00%   0.00%   0.00%   0.00%   0.00%   0.00%   0.00%   0.00%   0.00%   0.00%   0.00%   0.00%   0.00%   0.00%   0.00%   0.00%   0.00%   0.00%   0.00%   0.00%   0.00%   0.00%   0.00%   0.00%   0.00%   0.00%   0.00%   0.00%   0.00%   0.00%   0.00%   0.00%   0.00%   0.00%   0.00%   0.00%   0.00%   0.00%   0.00%   0.00%   0.00%   0.00%   0.00%   0.00%   0.00%   0.00%   0.00%   0.00%   0    |                                                                   |                | \$993,701       | 72.83%                          | 45.60%                                         | 46.35%                                  |
| Donations                                                                                                                                                                                                                                                                                                                                                                                                                                                                                                                                                                                                                                                                                                                                                                                                                                                                                                                                                                                                                                                                                                                                                                                                                                                                                                                                                                                                                                                                                                                                                                                                                                                                                                                                                                                                                                                                                                                                                                                                                                                                                                                                          |                                                                   |                |                 |                                 |                                                | 0.55%                                   |
| Fees                                                                                                                                                                                                                                                                                                                                                                                                                                                                                                                                                                                                                                                                                                                                                                                                                                                                                                                                                                                                                                                                                                                                                                                                                                                                                                                                                                                                                                                                                                                                                                                                                                                                                                                                                                                                                                                                                                                                                                                                                                                                                                                                               |                                                                   |                |                 |                                 |                                                | 3.08%                                   |
| Other         Total Local Revenues         \$1,043,187         76,46%         57,92%           DHSS Revenues           Core Public Health         State         \$76,445         5,60%         6,26%           Immunizations/Vaccine         Federal         0,00%         0,00%           MCH         Federal         \$24,494         1,80%         2,08%           School Health         State         0,00%         0,04%           WIC Administration         Federal         \$94,857         6,95%         13,62%           Child Care Inspections         Federal         \$94,857         6,95%         13,62%           Child Care Inspections         Federal         \$1,1159         1,26%         2,31%           Child Care Nurse Consultant         Federal         \$17,159         1,26%         2,31%           BCCCP/Show Me Healthy Women         State         0,00%         0,00%         0,00%           BCCCP/Show Me Healthy Women         Federal         \$17,159         1,26%         2,31%           BCCCP/Show Me Healthy Women Federal         0,00%         0,00%         0,00%           Chronic Disease Prevention         State         9,00%         0,00%         0,00%           Other DHSS         State <td></td> <td></td> <td></td> <td></td> <td></td> <td>0.21%</td>                                                                                                                                                                                                                                                                                                                                                                                                                                                                                                                                                                                                                                                                                                                                                                                                                                 |                                                                   |                |                 |                                 |                                                | 0.21%                                   |
| Total Local Revenues                                                                                                                                                                                                                                                                                                                                                                                                                                                                                                                                                                                                                                                                                                                                                                                                                                                                                                                                                                                                                                                                                                                                                                                                                                                                                                                                                                                                                                                                                                                                                                                                                                                                                                                                                                                                                                                                                                                                                                                                                                                                                                                               |                                                                   |                |                 |                                 |                                                | 4.90%                                   |
| DHSS Revenues                                                                                                                                                                                                                                                                                                                                                                                                                                                                                                                                                                                                                                                                                                                                                                                                                                                                                                                                                                                                                                                                                                                                                                                                                                                                                                                                                                                                                                                                                                                                                                                                                                                                                                                                                                                                                                                                                                                                                                                                                                                                                                                                      |                                                                   |                |                 |                                 |                                                | 8.04%                                   |
| Core Public Health                                                                                                                                                                                                                                                                                                                                                                                                                                                                                                                                                                                                                                                                                                                                                                                                                                                                                                                                                                                                                                                                                                                                                                                                                                                                                                                                                                                                                                                                                                                                                                                                                                                                                                                                                                                                                                                                                                                                                                                                                                                                                                                                 |                                                                   |                | \$1,043,187     | /6.46%                          | 57.92%                                         | 63.12%                                  |
| Immunizations/Vaccine   State   0.00%   0.00%   Immunizations/Vaccine   Federal   0.00%   0.00%   0.00%   MCH   Federal   \$24,494   1.80%   2.08%   School Health   State   0.00%   0.00%   0.00%   0.00%   0.00%   0.00%   0.00%   0.00%   0.00%   0.00%   0.00%   0.00%   0.00%   0.00%   0.00%   0.00%   0.00%   0.00%   0.00%   0.00%   0.00%   0.00%   0.00%   0.00%   0.00%   0.00%   0.00%   0.00%   0.00%   0.00%   0.00%   0.00%   0.00%   0.00%   0.00%   0.00%   0.00%   0.00%   0.00%   0.00%   0.00%   0.00%   0.00%   0.00%   0.00%   0.00%   0.00%   0.00%   0.00%   0.00%   0.00%   0.00%   0.00%   0.00%   0.00%   0.00%   0.00%   0.00%   0.00%   0.00%   0.00%   0.00%   0.00%   0.00%   0.00%   0.00%   0.00%   0.00%   0.00%   0.00%   0.00%   0.00%   0.00%   0.00%   0.00%   0.00%   0.00%   0.00%   0.00%   0.00%   0.00%   0.00%   0.00%   0.00%   0.00%   0.00%   0.00%   0.00%   0.00%   0.00%   0.00%   0.00%   0.00%   0.00%   0.00%   0.00%   0.00%   0.00%   0.00%   0.00%   0.00%   0.00%   0.00%   0.00%   0.00%   0.00%   0.00%   0.00%   0.00%   0.00%   0.00%   0.00%   0.00%   0.00%   0.00%   0.00%   0.00%   0.00%   0.00%   0.00%   0.00%   0.00%   0.00%   0.00%   0.00%   0.00%   0.00%   0.00%   0.00%   0.00%   0.00%   0.00%   0.00%   0.00%   0.00%   0.00%   0.00%   0.00%   0.00%   0.00%   0.00%   0.00%   0.00%   0.00%   0.00%   0.00%   0.00%   0.00%   0.00%   0.00%   0.00%   0.00%   0.00%   0.00%   0.00%   0.00%   0.00%   0.00%   0.00%   0.00%   0.00%   0.00%   0.00%   0.00%   0.00%   0.00%   0.00%   0.00%   0.00%   0.00%   0.00%   0.00%   0.00%   0.00%   0.00%   0.00%   0.00%   0.00%   0.00%   0.00%   0.00%   0.00%   0.00%   0.00%   0.00%   0.00%   0.00%   0.00%   0.00%   0.00%   0.00%   0.00%   0.00%   0.00%   0.00%   0.00%   0.00%   0.00%   0.00%   0.00%   0.00%   0.00%   0.00%   0.00%   0.00%   0.00%   0.00%   0.00%   0.00%   0.00%   0.00%   0.00%   0.00%   0.00%   0.00%   0.00%   0.00%   0.00%   0.00%   0.00%   0.00%   0.00%   0.00%   0.00%   0.00%   0.00%   0.00%   0.00%   0.00%   0.00%   0.00%   0.00%   0.00%   0.00%                         |                                                                   | Charles        | \$76.445        | 5 600/                          | 6 260/                                         | 4.459                                   |
| Immunizations/Vaccine   Federal   0.00%   0.00%   MCH                                                                                                                                                                                                                                                                                                                                                                                                                                                                                                                                                                                                                                                                                                                                                                                                                                                                                                                                                                                                                                                                                                                                                                                                                                                                                                                                                                                                                                                                                                                                                                                                                                                                                                                                                                                                                                                                                                                                                                                                                                                                                              |                                                                   |                | \$70,443        |                                 |                                                | 0.009                                   |
| MCH   Federal   State   School Health   State   O.00%   O.04%   C. Mosh   Miles   Mi                       |                                                                   |                |                 |                                 |                                                | 0.007                                   |
| School Health                                                                                                                                                                                                                                                                                                                                                                                                                                                                                                                                                                                                                                                                                                                                                                                                                                                                                                                                                                                                                                                                                                                                                                                                                                                                                                                                                                                                                                                                                                                                                                                                                                                                                                                                                                                                                                                                                                                                                                                                                                                                                                                                      |                                                                   |                | \$24,494        |                                 |                                                | 1.399                                   |
| Child Care Inspections                                                                                                                                                                                                                                                                                                                                                                                                                                                                                                                                                                                                                                                                                                                                                                                                                                                                                                                                                                                                                                                                                                                                                                                                                                                                                                                                                                                                                                                                                                                                                                                                                                                                                                                                                                                                                                                                                                                                                                                                                                                                                                                             | School Health                                                     | State          | , , ,           | 0.00%                           | 0.04%                                          | 0.029                                   |
| Child Care Nurse Consultant   Federal   Fede                       | WIC Administration                                                | Federal        | \$94,857        | 6.95%                           | 13.62%                                         | 6.879                                   |
| AIDS Funding   Federal   \$0.00%   0.62%   PHEP   Federal   \$17,159   1.26%   2.31%   BCCCP/Show Me Healthy Women   Federal   \$17,159   1.26%   2.31%   BCCCP/Show Me Healthy Women   Federal   \$0.00%   0.00%   0.30%   Chronic Disease Prevention   Federal   \$0.00%   0.00%   0.00%   Chronic Disease   Federal   \$0.00%   0.00%   0.00%   0.00%   Chronic Disease   Federal   \$138,930   10.18%   21.03%   Chronic Disease   Federal   \$138,930   10.18%   21.03%   Chronic Disease   Federal   \$138,930   10.18%   21.03%   Chronic Disease   Federal   \$138,930   10.18%   27.70%   Chronic Disease   Federal   \$138,930   10.00%   2.20%   224,399   16.45%   27.70%   224,399   16.45%   27.70%   224,399   16.45%   27.70%   224,399   16.45%   27.70%   224,399   16.45%   27.70%   224,399   16.45%   27.70%   224,399   16.45%   27.70%   224,399   16.45%   27.70%   224,399   16.45%   27.70%   224,399   16.45%   27.70%   224,399   16.45%   27.70%   224,399   16.45%   27.70%   224,399   16.45%   27.70%   224,399   16.45%   27.70%   224,399   16.45%   22.60%   22.60%   22.60%   22.60%   22.60%   22.60%   22.60%   22.60%   22.60%   22.60%   22.60%   22.60%   22.60%   22.60%   22.60%   22.60%   22.60%   22.60%   22.60%   22.60%   22.60%   22.60%   22.60%   22.60%   22.60%   22.60%   22.60%   22.60%   22.60%   22.60% |                                                                   | Federal        | \$2,420         | 0.18%                           | 0.20%                                          | 0.179                                   |
| PHEP                                                                                                                                                                                                                                                                                                                                                                                                                                                                                                                                                                                                                                                                                                                                                                                                                                                                                                                                                                                                                                                                                                                                                                                                                                                                                                                                                                                                                                                                                                                                                                                                                                                                                                                                                                                                                                                                                                                                                                                                                                                                                                                                               |                                                                   | Federal        |                 |                                 |                                                | 0.189                                   |
| BCCCP/Show Me Healthy Women   State   0.00%   0.18%   BCCCP/Show Me Healthy Women   Federal   0.00%   0.00%   0.30%   Chronic Disease Prevention   State   0.00%   0.00%   0.00%   Chronic Disease Prevention   Federal   0.00%   0.00%   0.00%   Chronic Disease Prevention   Federal   0.00%   0.00%   0.00%   0.00%   0.00%   0.00%   0.00%   0.00%   0.00%   0.00%   0.00%   0.00%   0.00%   0.00%   0.00%   0.00%   0.00%   0.00%   0.00%   0.00%   0.00%   0.00%   0.00%   0.00%   0.00%   0.00%   0.00%   0.00%   0.02%   0.00%   0.02%   0.00%   0.02%   0.00%   0.02%   0.00%   0.02%   0.00%   0.00%   0.00%   0.00%   0.00%   0.00%   0.00%   0.00%   0.00%   0.00%   0.00%   0.00%   0.00%   0.00%   0.00%   0.00%   0.00%   0.00%   0.00%   0.00%   0.00%   0.00%   0.00%   0.00%   0.00%   0.00%   0.00%   0.00%   0.00%   0.00%   0.00%   0.00%   0.00%   0.00%   0.00%   0.00%   0.00%   0.00%   0.00%   0.00%   0.00%   0.00%   0.00%   0.00%   0.00%   0.00%   0.00%   0.00%   0.00%   0.00%   0.00%   0.00%   0.00%   0.00%   0.00%   0.00%   0.00%   0.00%   0.00%   0.00%   0.00%   0.00%   0.00%   0.00%   0.00%   0.00%   0.00%   0.00%   0.00%   0.00%   0.00%   0.00%   0.00%   0.00%   0.00%   0.00%   0.00%   0.00%   0.00%   0.00%   0.00%   0.00%   0.00%   0.00%   0.00%   0.00%   0.00%   0.00%   0.00%   0.00%   0.00%   0.00%   0.00%   0.00%   0.00%   0.00%   0.00%   0.00%   0.00%   0.00%   0.00%   0.00%   0.00%   0.00%   0.00%   0.00%   0.00%   0.00%   0.00%   0.00%   0.00%   0.00%   0.00%   0.00%   0.00%   0.00%   0.00%   0.00%   0.00%   0.00%   0.00%   0.00%   0.00%   0.00%   0.00%   0.00%   0.00%   0.00%   0.00%   0.00%   0.00%   0.00%   0.00%   0.00%   0.00%   0.00%   0.00%   0.00%   0.00%   0.00%   0.00%   0.00%   0.00%   0.00%   0.00%   0.00%   0.00%   0.00%   0.00%   0.00%   0.00%   0.00%   0.00%   0.00%   0.00%   0.00%   0.00%   0.00%   0.00%   0.00%   0.00%   0.00%   0.00%   0.00%   0.00%   0.00%   0.00%   0.00%   0.00%   0.00%   0.00%   0.00%   0.00%   0.00%   0.00%   0.00%   0.00%   0.00%   0.00%   0.00%   0.00%   0.00%   0.00%   0.0                       |                                                                   |                |                 |                                 |                                                | 1.979                                   |
| BCCCP/Show Me Healthy Women   Federal   0.00%   0.30%   Chronic Disease Prevention   State   0.00%   0.00%   Chronic Disease Prevention   Federal   0.00%   0.00%   0.00%   Chronic Disease Prevention   Federal   0.00%   0.00%   0.00%   Chronic Disease Prevention   Federal   0.00%   0.00%   0.00%   Chronic DHSS   State   \$9,024   0.66%   0.17%   Chronic DHSS   Federal   0.00%   0.00%   0.02%   Chronic DHSS   Chronic DHS   Chronic DHSS   Chronic DHS   Chronic DHSS   Chronic DHS   Chronic DHSS   Chronic DHS                      |                                                                   |                | \$17,159        |                                 |                                                | 1.769                                   |
| Chronic Disease Prevention                                                                                                                                                                                                                                                                                                                                                                                                                                                                                                                                                                                                                                                                                                                                                                                                                                                                                                                                                                                                                                                                                                                                                                                                                                                                                                                                                                                                                                                                                                                                                                                                                                                                                                                                                                                                                                                                                                                                                                                                                                                                                                                         |                                                                   |                |                 |                                 |                                                | 0.049                                   |
| Chronic Disease Prevention   Federal   0.00%   0.05%   Worksite Inventory   Federal   0.00%   0.00%   0.00%   0.00%   0.00%   0.00%   0.00%   0.00%   0.00%   0.00%   0.00%   0.00%   0.00%   0.00%   0.00%   0.00%   0.00%   0.00%   0.00%   0.00%   0.00%   0.00%   0.00%   0.00%   0.00%   0.00%   0.00%   0.00%   0.00%   0.00%   0.00%   0.00%   0.00%   0.00%   0.00%   0.00%   0.00%   0.00%   0.00%   0.00%   0.00%   0.00%   0.00%   0.00%   0.00%   0.00%   0.00%   0.00%   0.00%   0.00%   0.00%   0.00%   0.00%   0.00%   0.00%   0.00%   0.00%   0.00%   0.00%   0.00%   0.00%   0.00%   0.00%   0.00%   0.00%   0.00%   0.00%   0.00%   0.00%   0.00%   0.00%   0.00%   0.00%   0.00%   0.00%   0.00%   0.00%   0.00%   0.00%   0.00%   0.00%   0.00%   0.00%   0.00%   0.00%   0.00%   0.00%   0.00%   0.00%   0.00%   0.00%   0.00%   0.00%   0.00%   0.00%   0.00%   0.00%   0.00%   0.00%   0.00%   0.00%   0.00%   0.00%   0.00%   0.00%   0.00%   0.00%   0.00%   0.00%   0.00%   0.00%   0.00%   0.00%   0.00%   0.00%   0.00%   0.00%   0.00%   0.00%   0.00%   0.00%   0.00%   0.00%   0.00%   0.00%   0.00%   0.00%   0.00%   0.00%   0.00%   0.00%   0.00%   0.00%   0.00%   0.00%   0.00%   0.00%   0.00%   0.00%   0.00%   0.00%   0.00%   0.00%   0.00%   0.00%   0.00%   0.00%   0.00%   0.00%   0.00%   0.00%   0.00%   0.00%   0.00%   0.00%   0.00%   0.00%   0.00%   0.00%   0.00%   0.00%   0.00%   0.00%   0.00%   0.00%   0.00%   0.00%   0.00%   0.00%   0.00%   0.00%   0.00%   0.00%   0.00%   0.00%   0.00%   0.00%   0.00%   0.00%   0.00%   0.00%   0.00%   0.00%   0.00%   0.00%   0.00%   0.00%   0.00%   0.00%   0.00%   0.00%   0.00%   0.00%   0.00%   0.00%   0.00%   0.00%   0.00%   0.00%   0.00%   0.00%   0.00%   0.00%   0.00%   0.00%   0.00%   0.00%   0.00%   0.00%   0.00%   0.00%   0.00%   0.00%   0.00%   0.00%   0.00%   0.00%   0.00%   0.00%   0.00%   0.00%   0.00%   0.00%   0.00%   0.00%   0.00%   0.00%   0.00%   0.00%   0.00%   0.00%   0.00%   0.00%   0.00%   0.00%   0.00%   0.00%   0.00%   0.00%   0.00%   0.00%   0.00%   0.00%   0.00%   0.00%                        |                                                                   |                |                 |                                 |                                                | 0.179                                   |
| Worksite Inventory Other DHSS                                                                                                                                                                                                                                                                                                                                                                                                                                                                                                                                                                                                                                                                                                                                                                                                                                                                                                                                                                                                                                                                                                                                                                                                                                                                                                                                                                                                                                                                                                                                                                                                                                                                                                                                                                                                                                                                                                                                                                                                                                                                                                                      |                                                                   |                |                 |                                 |                                                | 0.009<br>0.059                          |
| Other DHSS         State Federal O.00%         0.17% Other DHSS           Other DHSS         Federal O.00%         1.49% Other DHSS           Other DHSS         Other Sources         \$0 0.00%         1.49% Other DHSS           Total DHSS Federal Total DHSS State Total DHSS Other         \$85,469         6.26% 6.65% Total DHSS Other         6.65% Total DHSS Other         \$0 0.00% 0.02%           Total DHSS Combined Revenues Other Revenues         \$224,399         16.45% 27.70% 0.02%           Medicaid/MC+ (Non-Home Health)         \$0 0.00% 3.40% 0.00% 1.11% 0.00% 1.11% 0.00% 1.11% 0.00% 1.11% 0.00% 1.11% 0.00% 1.11% 0.00% 1.11% 0.00% 1.28% 0.00% 0.00% 0.00% 0.00% 0.00% 0.00% 0.00% 0.00% 0.00% 0.00% 0.00% 0.00% 0.00% 0.00% 0.00% 0.00% 0.00% 0.00% 0.00% 0.00% 0.00% 0.00% 0.00% 0.00% 0.00% 0.00% 0.00% 0.00% 0.00% 0.00% 0.00% 0.00% 0.00% 0.00% 0.00% 0.00% 0.00% 0.00% 0.00% 0.00% 0.00% 0.00% 0.00% 0.00% 0.00% 0.00% 0.00% 0.00% 0.00% 0.00% 0.00% 0.00% 0.00% 0.00% 0.00% 0.00% 0.00% 0.00% 0.00% 0.00% 0.00% 0.00% 0.00% 0.00% 0.00% 0.00% 0.00% 0.00% 0.00% 0.00% 0.00% 0.00% 0.00% 0.00% 0.00% 0.00% 0.00% 0.00% 0.00% 0.00% 0.00% 0.00% 0.00% 0.00% 0.00% 0.00% 0.00% 0.00% 0.00% 0.00% 0.00% 0.00% 0.00% 0.00% 0.00% 0.00% 0.00% 0.00% 0.00% 0.00% 0.00% 0.00% 0.00% 0.00% 0.00% 0.00% 0.00% 0.00% 0.00% 0.00% 0.00% 0.00% 0.00% 0.00% 0.00% 0.00% 0.00% 0.00% 0.00% 0.00% 0.00% 0.00% 0.00% 0.00% 0.00% 0.00% 0.00% 0.00% 0.00% 0.00% 0.00% 0.00% 0.00% 0.00% 0.00% 0.00% 0.00% 0.00% 0.00% 0.00% 0.00% 0.00% 0.00% 0.00% 0.00% 0.00% 0.00% 0.00% 0.00% 0.00% 0.00% 0.00% 0.00% 0.00% 0.00% 0.00% 0.00% 0.00% 0.00% 0.00% 0.00% 0.00% 0.00% 0.00% 0.00% 0.00% 0.00% 0.00% 0.00% 0.00% 0.00% 0.00% 0.00% 0.00% 0.00% 0.00% 0.00% 0.00% 0.00% 0.00% 0.00% 0.00% 0.00%                                                                                                                                                                                                                                                                                                                               |                                                                   |                |                 |                                 |                                                | 0.039                                   |
| Other DHSS         Federal Other Sources         \$0         0.00%         0.02%           Other DHSS         Other Sources         \$0         0.00%         0.02%           Total DHSS Federal         \$138,930         10.18%         21.03%           Total DHSS Other         \$85,469         6.26%         6.65%           Total DHSS Other         \$0         0.00%         0.02%           Total DHSS Combined Revenues           Other Revenue           Medicaid/MC+ (Non-Home Health)         \$0         0.00%         3.40%           Medicare - (Non-Home Health)         \$0         0.00%         3.40%           Medicare - (Non-Home Health)         \$0         0.00%         1.11%           Family Planning Title X         \$0         0.00%         2.20%           Other Mo Departments (DOC,         0.00%         0.39%         1.11%           Insurance Billing         \$91,174         6.68%         1.41%           Other Public Health Revenue         \$5,596         0.41%         3.03%           Home Maker (all pymt. sources)         \$0         0.00%         1.11%           Home Maker (all pymt. sources)         \$0         0.00%         1.28%                                                                                                                                                                                                                                                                                                                                                                                                                                                                                                                                                                                                                                                                                                                                                                                                                                                                                                                                                    |                                                                   |                | \$9.024         |                                 |                                                | 0.409                                   |
| Other DHSS         Other Sources         \$0         0.00%         0.02%           Total DHSS Federal         \$138,930         10.18%         21.03%           Total DHSS State         \$85,469         6.26%         6.65%           Total DHSS Combined Revenues         \$0         0.00%         0.02%           Other Revenues           Mediciare (Non-Home Health)         \$0         0.00%         3.40%           Mediciare (Non-Home Health)         \$0         0.00%         2.20%           Other MO Departments (DOC,         \$0         0.00%         2.20%           DESE, etc.)         \$0         0.00%         0.39%           Insurance Billing         \$91,174         6.68%         1.41%           Other Public Health Revenue         \$5,596         0.41%         3.03%           Home Health (all pymt. sources)         \$0         0.00%         0.46%           Other Non-Public Health Revenue         \$96,770         7.09%         14.38%           Total                                                                                                                                                                                                                                                                                                                                                                                                                                                                                                                                                                                                                                                                                                                                                                                                                                                                                                        |                                                                   |                | 47,024          |                                 |                                                | 1.959                                   |
| Total DHSS Federal Total DHSS State Total DHSS State Total DHSS Other Stop                                                                                                                                                                                                                                                                                                                                                                                                                                                                                                                                                                                                                                                                                                                                                                                                                                                                                                                                                                                                                                                                                                                                                                                                                                                                                                                                                                                                                                                                                                                                                                                                                                                                                                                                                                                                                                                                                                                                                                                                                                                                         |                                                                   |                | \$0             |                                 |                                                | 0.019                                   |
| Total DHSS State Total DHSS Other                                                                                                                                                                                                                                                                                                                                                                                                                                                                                                                                                                                                                                                                                                                                                                                                                                                                                                                                                                                                                                                                                                                                                                                                                                                                                                                                                                                                                                                                                                                                                                                                                                                                                                                                                                                                                                                                                                                                                                                                                                                                                                                  |                                                                   |                |                 |                                 |                                                | 14.509                                  |
| Total DHSS Other                                                                                                                                                                                                                                                                                                                                                                                                                                                                                                                                                                                                                                                                                                                                                                                                                                                                                                                                                                                                                                                                                                                                                                                                                                                                                                                                                                                                                                                                                                                                                                                                                                                                                                                                                                                                                                                                                                                                                                                                                                                                                                                                   |                                                                   |                |                 |                                 |                                                | 4.919                                   |
| Total DHSS Combined Revenues                                                                                                                                                                                                                                                                                                                                                                                                                                                                                                                                                                                                                                                                                                                                                                                                                                                                                                                                                                                                                                                                                                                                                                                                                                                                                                                                                                                                                                                                                                                                                                                                                                                                                                                                                                                                                                                                                                                                                                                                                                                                                                                       |                                                                   |                |                 |                                 |                                                | 0.019                                   |
| Other Revenues           Medicard/MC+ (Non-Home Health)         0.00%         3.40%           Medicare - (Non-Home Health)         \$0         0.00%         1.11%           Family Planning Title X         \$0         0.00%         2.20%           Other MO Departments (DOC,         0.00%         0.39%           DESE, etc.)         0.00%         0.39%           Insurance Billing         \$91,174         6.68%         1.41%           Other Public Health Revenue         0.00%         0.1%         3.03%           Home Health (all pymt. sources)         \$0         0.00%         1.11%           Home Maker (all pymt. sources)         \$0         0.00%         1.48%           Home Maker (all pymt. sources)         \$0         0.00%         1.48%           Home Maker (all pymt. sources)         \$0         0.00%         1.48%           Other Non-Public Health Revenue         \$0         0.00%         1.28%           Total Quality (attach detail)         \$0         0.00%         1.28%           Total Cher Revenue         \$96,770         7.09%         14.38%           Total Revenue All Sources         \$1,364,356         100.00%         100.00%           Expenditures         \$55,836         45.51% <td></td> <td></td> <td></td> <td></td> <td></td> <td>19.42%</td>                                                                                                                                                                                                                                                                                                                                                                                                                                                                                                                                                                                                                                                                                                                                                                                                                         |                                                                   |                |                 |                                 |                                                | 19.42%                                  |
| Medicaid/MC+ (Non-Home Health)         0.00%         3.40%           Medicare - (Non-Home Health)         \$0         0.00%         1.11%           Family Planning Title X         \$0         0.00%         2.20%           Other MO Departments (DOC,         0.00%         0.39%           DESE, etc.)         0.00%         0.39%           Insurance Billing         \$91,174         6.68%         1.41%           Other Public Health Revenue         Total (attach detail)         \$5,596         0.41%         3.03%           Home Health (all pymt. sources)         \$0         0.00%         1.11%           Home Maker (all pymt. sources)         \$0         0.00%         1.11%           Home Maker (all pymt. sources)         \$0         0.00%         1.11%           Home Maker (all pymt. sources)         \$0         0.00%         1.28%           Other Non-Public Health Revenue         \$0         0.00%         1.28%           Total (attach detail)         \$0         0.00%         1.28%           Total (attach detail)         \$0         0.00%         12.8%           Total Other Revenue         \$96,770         7.09%         14.38%           Total Other Revenue         \$96,770         7.09%                                                                                                                                                                                                                                                                                                                                                                                                                                                                                                                                                                                                                                                                                                                                                                                                                                                                                                    |                                                                   |                | \$224,399       | 10.45%                          | 27.70%                                         | 19.429                                  |
| Medicare - (Non-Home Health)         \$0         0.00%         1.11%           Family Planning Title X         \$0         0.00%         2.20%           Other MO Departments (DOC, DESE, etc.)         0.00%         0.39%           Insurance Billing         \$91,174         6.68%         1.41%           Other Public Health Revenue         55,596         0.41%         3.03%           Home Health (all pymt. sources)         \$0         0.00%         1.11%           Home Maker (all pymt. sources)         \$0         0.00%         0.46%           Other Nervalue         \$0         0.00%         0.46%           Total (attach detail)         \$0         0.00%         1.28%           Total (attach detail)         \$0         0.00%         1.000%           Total (attach detail)         \$0         0.00%         1.000%           Total (attach detail)         \$0         0.00%         1.000%           Expendi                                                                                                                                                                                                                                                                                                                                                                                                                                                                                                                                                                                                                                                                                                                                                                                                                                                                                                     |                                                                   |                |                 | 0.00%                           | 3.40%                                          | 2,479                                   |
| Family Planning Title X         \$0         0.00%         2.20%           Other MO Departments (DOC, DESE, etc.)         0.00%         0.39%           Insurance Billing Other Public Health Revenue         \$91,174         6.68%         1.41%           Other Public Health Revenue         \$55,596         0.41%         3.03%           Home Health (all pymt. sources)         \$0         0.00%         1.11%           Home Maker (all pymt. sources)         \$0         0.00%         0.46%           Other Non-Public Health Revenue         \$0         0.00%         1.28%           Total Other Revenue         \$96,770         7.09%         14.38%           Total Revenue All Sources         \$1,364,356         100.00%         100.00%           Expenditures         \$1,364,356         100.00%         100.00%           Salaries/Wages         \$655,836         45.51%         54.38%           Fringe Benefits         \$507,101         35.19%         18.06%           Supplies/Equipment         \$76,893         5.34%         8.23%           Contracted Services         \$20,743         1.44%         4.13%           Travel         \$10,390         0.72%         1.13%           Utilities/Rent         \$22,364         1.55%                                                                                                                                                                                                                                                                                                                                                                                                                                                                                                                                                                                                                                                                                                                                                                                                                                                                             |                                                                   |                | \$0             |                                 |                                                | 0.769                                   |
| Other MO Departments (DOC, DESE, etc.)         0.00%         0.39%           DESE, etc.)         \$91,174         6.68%         1.41%           Insurance Billing         \$91,174         6.68%         1.41%           Other Public Health Revenue         \$5,596         0.41%         3.03%           Home Health (all pymt. sources)         \$0         0.00%         1.11%           Home Maker (all pymt. sources)         \$0         0.00%         0.46%           Other Non-Public Health Revenue         \$0         0.00%         1.28%           Total Other Revenue         \$96,770         7.09%         14.38%           Total Revenue All Sources         \$1,364,356         100.00%         100.00%           Expenditures         \$1,364,356         100.00%         100.00%           Expenditures         \$1,364,356         100.00%         100.00%           Expenditures         \$1,364,356         100.00%         100.00%           Supplies/Equipment         \$76,893         5.34%         8.23%           Supplies/Equipment         \$76,893         5.34%         8.23%           Contracted Services         \$20,743         1.44%         4.13%           Travel         \$10,390         0.72%         1.13%                                                                                                                                                                                                                                                                                                                                                                                                                                                                                                                                                                                                                                                                                                                                                                                                                                                                                            |                                                                   |                |                 |                                 |                                                | 0.449                                   |
| Insurance Billing                                                                                                                                                                                                                                                                                                                                                                                                                                                                                                                                                                                                                                                                                                                                                                                                                                                                                                                                                                                                                                                                                                                                                                                                                                                                                                                                                                                                                                                                                                                                                                                                                                                                                                                                                                                                                                                                                                                                                                                                                                                                                                                                  |                                                                   |                |                 |                                 |                                                |                                         |
| Insurance Billing                                                                                                                                                                                                                                                                                                                                                                                                                                                                                                                                                                                                                                                                                                                                                                                                                                                                                                                                                                                                                                                                                                                                                                                                                                                                                                                                                                                                                                                                                                                                                                                                                                                                                                                                                                                                                                                                                                                                                                                                                                                                                                                                  | •                                                                 |                |                 | 0.00%                           | 0.39%                                          | 0.129                                   |
| Home Health (all pymt. sources)                                                                                                                                                                                                                                                                                                                                                                                                                                                                                                                                                                                                                                                                                                                                                                                                                                                                                                                                                                                                                                                                                                                                                                                                                                                                                                                                                                                                                                                                                                                                                                                                                                                                                                                                                                                                                                                                                                                                                                                                                                                                                                                    | Insurance Billing                                                 |                | \$91,174        | 6.68%                           | 1.41%                                          | 1.089                                   |
| Home Maker (all pymt. sources)                                                                                                                                                                                                                                                                                                                                                                                                                                                                                                                                                                                                                                                                                                                                                                                                                                                                                                                                                                                                                                                                                                                                                                                                                                                                                                                                                                                                                                                                                                                                                                                                                                                                                                                                                                                                                                                                                                                                                                                                                                                                                                                     | Total (attach detail)                                             |                | \$5,596         | 0.41%                           | 3.03%                                          | 8.309                                   |
| Other Non-Public Health Revenue           Total (attach detail)         \$0         0.00%         1.28%           Total Other Revenue         \$96,770         7.09%         14.38%           Total Revenue All Sources         \$1,364,356         100.00%         100.00%           Expenditures           Salaries/Wages         \$655,836         45.51%         54.38%           Fringe Benefits         \$507,101         35.19%         18.06%           Supplies/Equipment         \$76,893         5.34%         8.23%           Contracted Services         \$20,743         1.44%         4.13%           Travel         \$10,390         0.72%         1.13%           Utilities/Rent         \$22,364         1.55%         2.61%           Election Costs         \$83         0.01%         0.07%           Capital Expenditures         \$147,536         10.24%         10.31%           Total Expenditures         \$1,440,946         100.00%         100.00%           Accrual Adjustment (+ -)         Ending Balance         \$1,215,496           Population         26,021         Per Capita Public Health Revenue         \$52,43                                                                                                                                                                                                                                                                                                                                                                                                                                                                                                                                                                                                                                                                                                                                                                                                                                                                                                                                                                                        | Home Health (all pymt. sources)                                   |                | \$0             | 0.00%                           | 1.11%                                          | 2.689                                   |
| Total Other Revenue         \$96,770         7.09%         14.38%           Total Revenue All Sources         \$1,364,356         100.00%         100.00%           Expenditures           Salaries/Wages         \$655,836         45.51%         54.38%           Fringe Benefits         \$507,101         35.19%         18.06%           Supplies/Equipment         \$76,893         5.34%         8.23%           Contracted Services         \$20,743         1.44%         4.13%           Travel         \$10,390         0.72%         1.13%           Utilities/Rent         \$22,364         1.55%         2.61%           Election Costs         \$83         0.01%         0.07%           Capital Expenditures         \$0         0.00%         1.07%           Other         \$147,536         10.24%         10.31%           Total Expenditures         \$1,440,946         100.00%         100.00%           Accrual Adjustment (+ -)         Ending Balance         \$1,215,496           Population         26,021         Per Capita Public Health Revenue         \$52.43                                                                                                                                                                                                                                                                                                                                                                                                                                                                                                                                                                                                                                                                                                                                                                                                                                                                                                                                                                                                                                                  | Home Maker (all pymt. sources)<br>Other Non-Public Health Revenue |                | \$0             | 0.00%                           | 0.46%                                          | 0.479                                   |
| Total Revenue All Sources   \$1,364,356   100.00%   100.00%   Expenditures                                                                                                                                                                                                                                                                                                                                                                                                                                                                                                                                                                                                                                                                                                                                                                                                                                                                                                                                                                                                                                                                                                                                                                                                                                                                                                                                                                                                                                                                                                                                                                                                                                                                                                                                                                                                                                                                                                                                                                                                                                                                         |                                                                   |                | \$0             | 0.00%                           | 1.28%                                          | 1.149                                   |
| Salaries/Wages   \$655,836   45.51%   54.38%     Fringe Benefits   \$507,101   35.19%   18.06%     Supplies/Equipment   \$76,893   5.34%   8.23%     Contracted Services   \$20,743   1.44%   4.13%     Travel   \$10,390   0.72%   1.13%     Utilities/Rent   \$22,364   1.55%   2.61%     Election Costs   \$83   0.01%   0.07%     Capital Expenditures   \$80   0.00%   1.07%     Cother   \$147,536   10.24%   10.31%     Total Expenditures   \$1,440,946   100.00%   100.00%     Accrual Adjustment (+ -)     Ending Balance   \$1,215,496     Population   26,021     Per Capita Public Health Revenue   \$52.43                                                                                                                                                                                                                                                                                                                                                                                                                                                                                                                                                                                                                                                                                                                                                                                                                                                                                                                                                                                                                                                                                                                                                                                                                                                                                                                                                                                                                                                                                                                           |                                                                   |                | \$96,770        | 7.09%                           | 14.38%                                         | 17.469                                  |
| Salaries/Wages         \$655,836         45.51%         54.38%           Fringe Benefits         \$507,101         35.19%         18.06%           Supplies/Equipment         \$76,893         5.34%         8.23%           Contracted Services         \$20,743         1.44%         4.13%           Travel         \$10,390         0.72%         1.13%           Utilities/Rent         \$22,364         1.55%         2.61%           Election Costs         \$83         0.01%         0.07%           Capital Expenditures         \$0         0.00%         1.07%           Other         \$147,536         10.24%         10.31%           Total Expenditures         \$1,440,946         100.00%         100.00%           Accrual Adjustment (+ -)         Ending Balance         \$1,215,496           Population         26,021         Per Capita Public Health Revenue         \$52.43                                                                                                                                                                                                                                                                                                                                                                                                                                                                                                                                                                                                                                                                                                                                                                                                                                                                                                                                                                                                                                                                                                                                                                                                                                             |                                                                   |                | \$1,364,356     | 100.00%                         | 100.00%                                        | 100.00%                                 |
| Fringe Benefits         \$507,101         35.19%         18.06%           Supplies/Equipment         \$76,893         5.34%         8.23%           Contracted Services         \$20,743         1.44%         4.13%           Travel         \$10,390         0.72%         1.13%           Utilities/Rent         \$22,364         1.55%         2.61%           Election Costs         \$83         0.01%         0.07%           Capital Expenditures         \$0         0.00%         1.07%           Other         \$147,536         10.24%         10.31%           Total Expenditures         \$1,440,946         100.00%         100.00%           Accrual Adjustment (+ -)         Ending Balance         \$1,215,496           Population         26,021           Per Capita Public Health Revenue         \$52.43                                                                                                                                                                                                                                                                                                                                                                                                                                                                                                                                                                                                                                                                                                                                                                                                                                                                                                                                                                                                                                                                                                                                                                                                                                                                                                                    |                                                                   |                |                 |                                 |                                                |                                         |
| Supplies/Equipment         \$76,893         5.34%         8.23%           Contracted Services         \$20,743         1.44%         4.13%           Travel         \$10,390         0.72%         1.13%           Utilities/Rent         \$22,364         1.55%         2.61%           Election Costs         \$83         0.01%         0.07%           Capital Expenditures         \$0         0.00%         1.07%           Other         \$147,536         10.24%         10.31%           Total Expenditures         \$1,440,946         100.00%         100.00%           Accrual Adjustment (+ -)         Ending Balance         \$1,215,496           Population         26,021           Per Capita Public Health Revenue         \$52.43                                                                                                                                                                                                                                                                                                                                                                                                                                                                                                                                                                                                                                                                                                                                                                                                                                                                                                                                                                                                                                                                                                                                                                                                                                                                                                                                                                                              |                                                                   |                |                 |                                 |                                                | 47.389                                  |
| Contracted Services         \$20,743         1.44%         4.13%           Travel         \$10,390         0.72%         1.13%           Utilities/Rent         \$22,364         1.55%         2.61%           Election Costs         \$83         0.01%         0.07%           Capital Expenditures         \$0         0.00%         1.07%           Other         \$147,536         10.24%         10.31%           Total Expenditures         \$1,440,946         100.00%         100.00%           Accrual Adjustment (+ -)           Ending Balance         \$1,215,496           Population         26,021           Per Capita Public Health Revenue         \$52.43                                                                                                                                                                                                                                                                                                                                                                                                                                                                                                                                                                                                                                                                                                                                                                                                                                                                                                                                                                                                                                                                                                                                                                                                                                                                                                                                                                                                                                                                      |                                                                   |                |                 |                                 |                                                | 16.869                                  |
| Travel         \$10,390         0.72%         1.13%           Utilities/Rent         \$22,364         1.55%         2.61%           Election Costs         \$83         0.01%         0.07%           Capital Expenditures         \$0         0.00%         1.07%           Other         \$147,536         10.24%         10.31%           Total Expenditures         \$1,440,946         100.00%         100.00%           Accrual Adjustment (+ -)         Ending Balance         \$1,215,496           Population         26,021           Per Capita Public Health Revenue         \$52.43                                                                                                                                                                                                                                                                                                                                                                                                                                                                                                                                                                                                                                                                                                                                                                                                                                                                                                                                                                                                                                                                                                                                                                                                                                                                                                                                                                                                                                                                                                                                                   |                                                                   |                |                 |                                 |                                                | 6.179                                   |
| Utilities/Rent         \$22,364         1.55%         2.61%           Election Costs         \$83         0.01%         0.07%           Capital Expenditures         \$0         0.00%         1.07%           Other         \$147,536         10.24%         10.31%           Total Expenditures         \$1,440,946         100.00%         100.00%           Accrual Adjustment (+ -)         Ending Balance         \$1,215,496           Population         26,021           Per Capita Public Health Revenue         \$52.43                                                                                                                                                                                                                                                                                                                                                                                                                                                                                                                                                                                                                                                                                                                                                                                                                                                                                                                                                                                                                                                                                                                                                                                                                                                                                                                                                                                                                                                                                                                                                                                                                 |                                                                   |                |                 |                                 |                                                | 16.499<br>1.099                         |
| Election Costs                                                                                                                                                                                                                                                                                                                                                                                                                                                                                                                                                                                                                                                                                                                                                                                                                                                                                                                                                                                                                                                                                                                                                                                                                                                                                                                                                                                                                                                                                                                                                                                                                                                                                                                                                                                                                                                                                                                                                                                                                                                                                                                                     |                                                                   |                |                 |                                 |                                                | 1.099                                   |
| Capital Expenditures         \$0         0.00%         1.07%           Other         \$147,536         10.24%         10.31%           Total Expenditures         \$1,440,946         100.00%         100.00%           Accrual Adjustment (+-)         Ending Balance         \$1,215,496           Population         26,021           Per Capita Public Health Revenue         \$52.43                                                                                                                                                                                                                                                                                                                                                                                                                                                                                                                                                                                                                                                                                                                                                                                                                                                                                                                                                                                                                                                                                                                                                                                                                                                                                                                                                                                                                                                                                                                                                                                                                                                                                                                                                          |                                                                   |                |                 |                                 |                                                | 0.059                                   |
| Other Total Expenditures         \$147,536         10.24%         10.31%           Accrual Adjustment (+ -) Ending Balance         \$1,215,496           Population         26,021           Per Capita Public Health Revenue         \$52.43                                                                                                                                                                                                                                                                                                                                                                                                                                                                                                                                                                                                                                                                                                                                                                                                                                                                                                                                                                                                                                                                                                                                                                                                                                                                                                                                                                                                                                                                                                                                                                                                                                                                                                                                                                                                                                                                                                      |                                                                   |                |                 |                                 |                                                | 0.879                                   |
| Total Expenditures                                                                                                                                                                                                                                                                                                                                                                                                                                                                                                                                                                                                                                                                                                                                                                                                                                                                                                                                                                                                                                                                                                                                                                                                                                                                                                                                                                                                                                                                                                                                                                                                                                                                                                                                                                                                                                                                                                                                                                                                                                                                                                                                 |                                                                   |                |                 |                                 |                                                | 9.169                                   |
| Accrual Adjustment (+ -)         \$1,215,496           Ending Balance         \$1,215,496           Population         26,021           Per Capita Public Health Revenue         \$52,43                                                                                                                                                                                                                                                                                                                                                                                                                                                                                                                                                                                                                                                                                                                                                                                                                                                                                                                                                                                                                                                                                                                                                                                                                                                                                                                                                                                                                                                                                                                                                                                                                                                                                                                                                                                                                                                                                                                                                           |                                                                   |                |                 |                                 |                                                | 100.009                                 |
| Population 26,021<br>Per Capita Public Health Revenue \$52.43                                                                                                                                                                                                                                                                                                                                                                                                                                                                                                                                                                                                                                                                                                                                                                                                                                                                                                                                                                                                                                                                                                                                                                                                                                                                                                                                                                                                                                                                                                                                                                                                                                                                                                                                                                                                                                                                                                                                                                                                                                                                                      | Accrual Adjustment (+ -)                                          |                |                 |                                 |                                                |                                         |
| Per Capita Public Health Revenue \$52.43                                                                                                                                                                                                                                                                                                                                                                                                                                                                                                                                                                                                                                                                                                                                                                                                                                                                                                                                                                                                                                                                                                                                                                                                                                                                                                                                                                                                                                                                                                                                                                                                                                                                                                                                                                                                                                                                                                                                                                                                                                                                                                           | Ending Balance                                                    |                | \$1,215,496     |                                 |                                                |                                         |
| •                                                                                                                                                                                                                                                                                                                                                                                                                                                                                                                                                                                                                                                                                                                                                                                                                                                                                                                                                                                                                                                                                                                                                                                                                                                                                                                                                                                                                                                                                                                                                                                                                                                                                                                                                                                                                                                                                                                                                                                                                                                                                                                                                  |                                                                   |                |                 |                                 |                                                |                                         |
| Tax Rate \$0.2525                                                                                                                                                                                                                                                                                                                                                                                                                                                                                                                                                                                                                                                                                                                                                                                                                                                                                                                                                                                                                                                                                                                                                                                                                                                                                                                                                                                                                                                                                                                                                                                                                                                                                                                                                                                                                                                                                                                                                                                                                                                                                                                                  | •                                                                 |                |                 |                                 |                                                |                                         |
| 1 at Nate 90.2323                                                                                                                                                                                                                                                                                                                                                                                                                                                                                                                                                                                                                                                                                                                                                                                                                                                                                                                                                                                                                                                                                                                                                                                                                                                                                                                                                                                                                                                                                                                                                                                                                                                                                                                                                                                                                                                                                                                                                                                                                                                                                                                                  | Tax Rate                                                          |                | \$0.2525        |                                 |                                                |                                         |