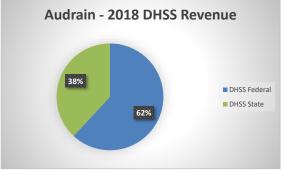

## **Audrain City-County Health Department**

| Beginning Balance                                                                                                                                                                                                                                                                                                                                                                                                                                                                                                                                                                                                                                                                                                                                                                                                                                                                                                                                                                                                                                                                                                                                                                                                                                                                                                                                                                                                                                                                                                                                                                                                                                                                                                                                                                                                                                                                                                                                                                                                                                                                                                                                  | COUNTY<br>Fiscal Year                                             | Revenue Source | Audrain<br>2018 | Percent of<br>Agency's<br>Total | Population<br>25,000-49,999<br>Ave. Percentage | Statewide<br>2018 Average<br>Percentage |
|----------------------------------------------------------------------------------------------------------------------------------------------------------------------------------------------------------------------------------------------------------------------------------------------------------------------------------------------------------------------------------------------------------------------------------------------------------------------------------------------------------------------------------------------------------------------------------------------------------------------------------------------------------------------------------------------------------------------------------------------------------------------------------------------------------------------------------------------------------------------------------------------------------------------------------------------------------------------------------------------------------------------------------------------------------------------------------------------------------------------------------------------------------------------------------------------------------------------------------------------------------------------------------------------------------------------------------------------------------------------------------------------------------------------------------------------------------------------------------------------------------------------------------------------------------------------------------------------------------------------------------------------------------------------------------------------------------------------------------------------------------------------------------------------------------------------------------------------------------------------------------------------------------------------------------------------------------------------------------------------------------------------------------------------------------------------------------------------------------------------------------------------------|-------------------------------------------------------------------|----------------|-----------------|---------------------------------|------------------------------------------------|-----------------------------------------|
| Local Revenues                                                                                                                                                                                                                                                                                                                                                                                                                                                                                                                                                                                                                                                                                                                                                                                                                                                                                                                                                                                                                                                                                                                                                                                                                                                                                                                                                                                                                                                                                                                                                                                                                                                                                                                                                                                                                                                                                                                                                                                                                                                                                                                                     | Beginning Balance                                                 |                | \$1.292.086     |                                 |                                                | Ü                                       |
| Taxes                                                                                                                                                                                                                                                                                                                                                                                                                                                                                                                                                                                                                                                                                                                                                                                                                                                                                                                                                                                                                                                                                                                                                                                                                                                                                                                                                                                                                                                                                                                                                                                                                                                                                                                                                                                                                                                                                                                                                                                                                                                                                                                                              |                                                                   |                | ,,              |                                 |                                                |                                         |
| Vital Records   \$35,949   2.63%   3.60%   Donations   \$663   0.05%   0.56%   Fees   \$5,307   0.39%   3.86%   Other   Total Local Revenues   \$1,043,187   76.46%   57.92%   Total Duris Revenue   \$1,043,187   76.46%   57.92%   Total Duris Revenue   \$1,043,187   76.46%   57.92%   Total Care Inspections   Federal   \$24,494   1.80%   2.08%   School Health   State   \$1,00%   0.00%   0.00%   Child Care Inspections   Federal   \$24,494   1.80%   2.08%   School Health   State   \$1,043,187   76.95%   13.62%   Total Care Inspections   Federal   \$2,420   0.18%   0.20%   Child Care Inspections   Federal   \$2,420   0.18%   0.20%   Child Care Inspections   Federal   \$2,420   0.18%   0.20%   0.62%   Total Duris Revenue   Federal   \$17,159   1.26%   2.31%   0.00%   0.62%   Total Duris Revenue   Federal   \$17,159   1.26%   2.31%   0.00%   0.62%   Total Duris Revenue   Federal   \$17,159   1.26%   2.31%   0.00%   0.00%   0.00%   0.00%   0.00%   0.00%   0.00%   0.00%   0.00%   0.00%   0.00%   0.00%   0.00%   0.00%   0.00%   0.00%   0.00%   0.00%   0.00%   0.00%   0.00%   0.00%   0.00%   0.00%   0.00%   0.00%   0.00%   0.00%   0.00%   0.00%   0.00%   0.00%   0.00%   0.00%   0.00%   0.00%   0.00%   0.00%   0.00%   0.00%   0.00%   0.00%   0.00%   0.00%   0.00%   0.00%   0.00%   0.00%   0.00%   0.00%   0.00%   0.00%   0.00%   0.00%   0.00%   0.00%   0.00%   0.00%   0.00%   0.00%   0.00%   0.00%   0.00%   0.00%   0.00%   0.00%   0.00%   0.00%   0.00%   0.00%   0.00%   0.00%   0.00%   0.00%   0.00%   0.00%   0.00%   0.00%   0.00%   0.00%   0.00%   0.00%   0.00%   0.00%   0.00%   0.00%   0.00%   0.00%   0.00%   0.00%   0.00%   0.00%   0.00%   0.00%   0.00%   0.00%   0.00%   0.00%   0.00%   0.00%   0.00%   0.00%   0.00%   0.00%   0.00%   0.00%   0.00%   0.00%   0.00%   0.00%   0.00%   0.00%   0.00%   0.00%   0.00%   0.00%   0.00%   0.00%   0.00%   0.00%   0.00%   0.00%   0.00%   0    |                                                                   |                | \$993,701       | 72.83%                          | 45.60%                                         | 46.35%                                  |
| Donations                                                                                                                                                                                                                                                                                                                                                                                                                                                                                                                                                                                                                                                                                                                                                                                                                                                                                                                                                                                                                                                                                                                                                                                                                                                                                                                                                                                                                                                                                                                                                                                                                                                                                                                                                                                                                                                                                                                                                                                                                                                                                                                                          |                                                                   |                |                 |                                 |                                                | 0.55%                                   |
| Fees                                                                                                                                                                                                                                                                                                                                                                                                                                                                                                                                                                                                                                                                                                                                                                                                                                                                                                                                                                                                                                                                                                                                                                                                                                                                                                                                                                                                                                                                                                                                                                                                                                                                                                                                                                                                                                                                                                                                                                                                                                                                                                                                               |                                                                   |                |                 |                                 |                                                | 3.08%                                   |
| Other         Total Local Revenues         \$1,043,187         76,46%         57,92%           DHSS Revenues           Core Public Health         State         \$76,445         5,60%         6,26%           Immunizations/Vaccine         Federal         0,00%         0,00%           MCH         Federal         \$24,494         1,80%         2,08%           School Health         State         0,00%         0,04%           WIC Administration         Federal         \$94,857         6,95%         13,62%           Child Care Inspections         Federal         \$94,857         6,95%         13,62%           Child Care Inspections         Federal         \$1,1159         1,26%         2,31%           Child Care Nurse Consultant         Federal         \$17,159         1,26%         2,31%           BCCCP/Show Me Healthy Women         State         0,00%         0,00%         0,00%           BCCCP/Show Me Healthy Women         Federal         \$17,159         1,26%         2,31%           BCCCP/Show Me Healthy Women Federal         0,00%         0,00%         0,00%           Chronic Disease Prevention         State         9,00%         0,00%         0,00%           Other DHSS         State <td></td> <td></td> <td></td> <td></td> <td></td> <td>0.21%</td>                                                                                                                                                                                                                                                                                                                                                                                                                                                                                                                                                                                                                                                                                                                                                                                                                                 |                                                                   |                |                 |                                 |                                                | 0.21%                                   |
| Total Local Revenues                                                                                                                                                                                                                                                                                                                                                                                                                                                                                                                                                                                                                                                                                                                                                                                                                                                                                                                                                                                                                                                                                                                                                                                                                                                                                                                                                                                                                                                                                                                                                                                                                                                                                                                                                                                                                                                                                                                                                                                                                                                                                                                               |                                                                   |                |                 |                                 |                                                | 4.90%                                   |
| DHSS Revenues                                                                                                                                                                                                                                                                                                                                                                                                                                                                                                                                                                                                                                                                                                                                                                                                                                                                                                                                                                                                                                                                                                                                                                                                                                                                                                                                                                                                                                                                                                                                                                                                                                                                                                                                                                                                                                                                                                                                                                                                                                                                                                                                      |                                                                   |                |                 |                                 |                                                | 8.04%                                   |
| Core Public Health                                                                                                                                                                                                                                                                                                                                                                                                                                                                                                                                                                                                                                                                                                                                                                                                                                                                                                                                                                                                                                                                                                                                                                                                                                                                                                                                                                                                                                                                                                                                                                                                                                                                                                                                                                                                                                                                                                                                                                                                                                                                                                                                 |                                                                   |                | \$1,043,187     | /6.46%                          | 57.92%                                         | 63.12%                                  |
| Immunizations/Vaccine   State   0.00%   0.00%   Immunizations/Vaccine   Federal   0.00%   0.00%   0.00%   MCH   Federal   \$24,494   1.80%   2.08%   School Health   State   0.00%   0.00%   0.00%   0.00%   0.00%   0.00%   0.00%   0.00%   0.00%   0.00%   0.00%   0.00%   0.00%   0.00%   0.00%   0.00%   0.00%   0.00%   0.00%   0.00%   0.00%   0.00%   0.00%   0.00%   0.00%   0.00%   0.00%   0.00%   0.00%   0.00%   0.00%   0.00%   0.00%   0.00%   0.00%   0.00%   0.00%   0.00%   0.00%   0.00%   0.00%   0.00%   0.00%   0.00%   0.00%   0.00%   0.00%   0.00%   0.00%   0.00%   0.00%   0.00%   0.00%   0.00%   0.00%   0.00%   0.00%   0.00%   0.00%   0.00%   0.00%   0.00%   0.00%   0.00%   0.00%   0.00%   0.00%   0.00%   0.00%   0.00%   0.00%   0.00%   0.00%   0.00%   0.00%   0.00%   0.00%   0.00%   0.00%   0.00%   0.00%   0.00%   0.00%   0.00%   0.00%   0.00%   0.00%   0.00%   0.00%   0.00%   0.00%   0.00%   0.00%   0.00%   0.00%   0.00%   0.00%   0.00%   0.00%   0.00%   0.00%   0.00%   0.00%   0.00%   0.00%   0.00%   0.00%   0.00%   0.00%   0.00%   0.00%   0.00%   0.00%   0.00%   0.00%   0.00%   0.00%   0.00%   0.00%   0.00%   0.00%   0.00%   0.00%   0.00%   0.00%   0.00%   0.00%   0.00%   0.00%   0.00%   0.00%   0.00%   0.00%   0.00%   0.00%   0.00%   0.00%   0.00%   0.00%   0.00%   0.00%   0.00%   0.00%   0.00%   0.00%   0.00%   0.00%   0.00%   0.00%   0.00%   0.00%   0.00%   0.00%   0.00%   0.00%   0.00%   0.00%   0.00%   0.00%   0.00%   0.00%   0.00%   0.00%   0.00%   0.00%   0.00%   0.00%   0.00%   0.00%   0.00%   0.00%   0.00%   0.00%   0.00%   0.00%   0.00%   0.00%   0.00%   0.00%   0.00%   0.00%   0.00%   0.00%   0.00%   0.00%   0.00%   0.00%   0.00%   0.00%   0.00%   0.00%   0.00%   0.00%   0.00%   0.00%   0.00%   0.00%   0.00%   0.00%   0.00%   0.00%   0.00%   0.00%   0.00%   0.00%   0.00%   0.00%   0.00%   0.00%   0.00%   0.00%   0.00%   0.00%   0.00%   0.00%   0.00%   0.00%   0.00%   0.00%   0.00%   0.00%   0.00%   0.00%   0.00%   0.00%   0.00%   0.00%   0.00%   0.00%   0.00%   0.00%   0.00%   0.00%   0.00%                         |                                                                   | Charles        | \$76.445        | 5 600/                          | 6 260/                                         | 4.459                                   |
| Immunizations/Vaccine   Federal   0.00%   0.00%   MCH                                                                                                                                                                                                                                                                                                                                                                                                                                                                                                                                                                                                                                                                                                                                                                                                                                                                                                                                                                                                                                                                                                                                                                                                                                                                                                                                                                                                                                                                                                                                                                                                                                                                                                                                                                                                                                                                                                                                                                                                                                                                                              |                                                                   |                | \$70,443        |                                 |                                                | 0.009                                   |
| MCH   Federal   State   School Health   State   O.00%   O.04%   C. Mosh   Miles   Mi                       |                                                                   |                |                 |                                 |                                                | 0.007                                   |
| School Health                                                                                                                                                                                                                                                                                                                                                                                                                                                                                                                                                                                                                                                                                                                                                                                                                                                                                                                                                                                                                                                                                                                                                                                                                                                                                                                                                                                                                                                                                                                                                                                                                                                                                                                                                                                                                                                                                                                                                                                                                                                                                                                                      |                                                                   |                | \$24,494        |                                 |                                                | 1.399                                   |
| Child Care Inspections                                                                                                                                                                                                                                                                                                                                                                                                                                                                                                                                                                                                                                                                                                                                                                                                                                                                                                                                                                                                                                                                                                                                                                                                                                                                                                                                                                                                                                                                                                                                                                                                                                                                                                                                                                                                                                                                                                                                                                                                                                                                                                                             | School Health                                                     | State          | , , ,           | 0.00%                           | 0.04%                                          | 0.029                                   |
| Child Care Nurse Consultant   Federal   Fede                       | WIC Administration                                                | Federal        | \$94,857        | 6.95%                           | 13.62%                                         | 6.879                                   |
| AIDS Funding   Federal   \$0.00%   0.62%   PHEP   Federal   \$17,159   1.26%   2.31%   BCCCP/Show Me Healthy Women   Federal   \$17,159   1.26%   2.31%   BCCCP/Show Me Healthy Women   Federal   \$0.00%   0.00%   0.30%   Chronic Disease Prevention   Federal   \$0.00%   0.00%   0.00%   Chronic Disease   Federal   \$0.00%   0.00%   0.00%   0.00%   Chronic Disease   Federal   \$138,930   10.18%   21.03%   Chronic Disease   Federal   \$138,930   10.18%   21.03%   Chronic Disease   Federal   \$138,930   10.18%   21.03%   Chronic Disease   Federal   \$138,930   10.18%   27.70%   Chronic Disease   Federal   \$138,930   10.00%   2.20%   224,399   16.45%   27.70%   224,399   16.45%   27.70%   224,399   16.45%   27.70%   224,399   16.45%   27.70%   224,399   16.45%   27.70%   224,399   16.45%   27.70%   224,399   16.45%   27.70%   224,399   16.45%   27.70%   224,399   16.45%   27.70%   224,399   16.45%   27.70%   224,399   16.45%   27.70%   224,399   16.45%   27.70%   224,399   16.45%   27.70%   224,399   16.45%   27.70%   224,399   16.45%   22.60%   22.60%   22.60%   22.60%   22.60%   22.60%   22.60%   22.60%   22.60%   22.60%   22.60%   22.60%   22.60%   22.60%   22.60%   22.60%   22.60%   22.60%   22.60%   22.60%   22.60%   22.60%   22.60%   22.60%   22.60%   22.60%   22.60%   22.60%   22.60%   22.60% |                                                                   | Federal        | \$2,420         | 0.18%                           | 0.20%                                          | 0.179                                   |
| PHEP                                                                                                                                                                                                                                                                                                                                                                                                                                                                                                                                                                                                                                                                                                                                                                                                                                                                                                                                                                                                                                                                                                                                                                                                                                                                                                                                                                                                                                                                                                                                                                                                                                                                                                                                                                                                                                                                                                                                                                                                                                                                                                                                               |                                                                   | Federal        |                 |                                 |                                                | 0.189                                   |
| BCCCP/Show Me Healthy Women   State   0.00%   0.18%   BCCCP/Show Me Healthy Women   Federal   0.00%   0.00%   0.30%   Chronic Disease Prevention   State   0.00%   0.00%   0.00%   Chronic Disease Prevention   Federal   0.00%   0.00%   0.00%   Chronic Disease Prevention   Federal   0.00%   0.00%   0.00%   0.00%   0.00%   0.00%   0.00%   0.00%   0.00%   0.00%   0.00%   0.00%   0.00%   0.00%   0.00%   0.00%   0.00%   0.00%   0.00%   0.00%   0.00%   0.00%   0.00%   0.00%   0.00%   0.00%   0.00%   0.00%   0.02%   0.00%   0.02%   0.00%   0.02%   0.00%   0.02%   0.00%   0.02%   0.00%   0.00%   0.00%   0.00%   0.00%   0.00%   0.00%   0.00%   0.00%   0.00%   0.00%   0.00%   0.00%   0.00%   0.00%   0.00%   0.00%   0.00%   0.00%   0.00%   0.00%   0.00%   0.00%   0.00%   0.00%   0.00%   0.00%   0.00%   0.00%   0.00%   0.00%   0.00%   0.00%   0.00%   0.00%   0.00%   0.00%   0.00%   0.00%   0.00%   0.00%   0.00%   0.00%   0.00%   0.00%   0.00%   0.00%   0.00%   0.00%   0.00%   0.00%   0.00%   0.00%   0.00%   0.00%   0.00%   0.00%   0.00%   0.00%   0.00%   0.00%   0.00%   0.00%   0.00%   0.00%   0.00%   0.00%   0.00%   0.00%   0.00%   0.00%   0.00%   0.00%   0.00%   0.00%   0.00%   0.00%   0.00%   0.00%   0.00%   0.00%   0.00%   0.00%   0.00%   0.00%   0.00%   0.00%   0.00%   0.00%   0.00%   0.00%   0.00%   0.00%   0.00%   0.00%   0.00%   0.00%   0.00%   0.00%   0.00%   0.00%   0.00%   0.00%   0.00%   0.00%   0.00%   0.00%   0.00%   0.00%   0.00%   0.00%   0.00%   0.00%   0.00%   0.00%   0.00%   0.00%   0.00%   0.00%   0.00%   0.00%   0.00%   0.00%   0.00%   0.00%   0.00%   0.00%   0.00%   0.00%   0.00%   0.00%   0.00%   0.00%   0.00%   0.00%   0.00%   0.00%   0.00%   0.00%   0.00%   0.00%   0.00%   0.00%   0.00%   0.00%   0.00%   0.00%   0.00%   0.00%   0.00%   0.00%   0.00%   0.00%   0.00%   0.00%   0.00%   0.00%   0.00%   0.00%   0.00%   0.00%   0.00%   0.00%   0.00%   0.00%   0.00%   0.00%   0.00%   0.00%   0.00%   0.00%   0.00%   0.00%   0.00%   0.00%   0.00%   0.00%   0.00%   0.00%   0.00%   0.00%   0.00%   0.00%   0.0                       |                                                                   |                |                 |                                 |                                                | 1.979                                   |
| BCCCP/Show Me Healthy Women   Federal   0.00%   0.30%   Chronic Disease Prevention   State   0.00%   0.00%   Chronic Disease Prevention   Federal   0.00%   0.00%   0.00%   Chronic Disease Prevention   Federal   0.00%   0.00%   0.00%   Chronic Disease Prevention   Federal   0.00%   0.00%   0.00%   Chronic DHSS   State   \$9,024   0.66%   0.17%   Chronic DHSS   Federal   0.00%   0.00%   0.02%   Chronic DHSS   Chronic DHS   Chronic DHSS   Chronic DHS   Chronic DHSS   Chronic DHS   Chronic DHSS   Chronic DHS                      |                                                                   |                | \$17,159        |                                 |                                                | 1.769                                   |
| Chronic Disease Prevention                                                                                                                                                                                                                                                                                                                                                                                                                                                                                                                                                                                                                                                                                                                                                                                                                                                                                                                                                                                                                                                                                                                                                                                                                                                                                                                                                                                                                                                                                                                                                                                                                                                                                                                                                                                                                                                                                                                                                                                                                                                                                                                         |                                                                   |                |                 |                                 |                                                | 0.049                                   |
| Chronic Disease Prevention   Federal   0.00%   0.05%   Worksite Inventory   Federal   0.00%   0.00%   0.00%   0.00%   0.00%   0.00%   0.00%   0.00%   0.00%   0.00%   0.00%   0.00%   0.00%   0.00%   0.00%   0.00%   0.00%   0.00%   0.00%   0.00%   0.00%   0.00%   0.00%   0.00%   0.00%   0.00%   0.00%   0.00%   0.00%   0.00%   0.00%   0.00%   0.00%   0.00%   0.00%   0.00%   0.00%   0.00%   0.00%   0.00%   0.00%   0.00%   0.00%   0.00%   0.00%   0.00%   0.00%   0.00%   0.00%   0.00%   0.00%   0.00%   0.00%   0.00%   0.00%   0.00%   0.00%   0.00%   0.00%   0.00%   0.00%   0.00%   0.00%   0.00%   0.00%   0.00%   0.00%   0.00%   0.00%   0.00%   0.00%   0.00%   0.00%   0.00%   0.00%   0.00%   0.00%   0.00%   0.00%   0.00%   0.00%   0.00%   0.00%   0.00%   0.00%   0.00%   0.00%   0.00%   0.00%   0.00%   0.00%   0.00%   0.00%   0.00%   0.00%   0.00%   0.00%   0.00%   0.00%   0.00%   0.00%   0.00%   0.00%   0.00%   0.00%   0.00%   0.00%   0.00%   0.00%   0.00%   0.00%   0.00%   0.00%   0.00%   0.00%   0.00%   0.00%   0.00%   0.00%   0.00%   0.00%   0.00%   0.00%   0.00%   0.00%   0.00%   0.00%   0.00%   0.00%   0.00%   0.00%   0.00%   0.00%   0.00%   0.00%   0.00%   0.00%   0.00%   0.00%   0.00%   0.00%   0.00%   0.00%   0.00%   0.00%   0.00%   0.00%   0.00%   0.00%   0.00%   0.00%   0.00%   0.00%   0.00%   0.00%   0.00%   0.00%   0.00%   0.00%   0.00%   0.00%   0.00%   0.00%   0.00%   0.00%   0.00%   0.00%   0.00%   0.00%   0.00%   0.00%   0.00%   0.00%   0.00%   0.00%   0.00%   0.00%   0.00%   0.00%   0.00%   0.00%   0.00%   0.00%   0.00%   0.00%   0.00%   0.00%   0.00%   0.00%   0.00%   0.00%   0.00%   0.00%   0.00%   0.00%   0.00%   0.00%   0.00%   0.00%   0.00%   0.00%   0.00%   0.00%   0.00%   0.00%   0.00%   0.00%   0.00%   0.00%   0.00%   0.00%   0.00%   0.00%   0.00%   0.00%   0.00%   0.00%   0.00%   0.00%   0.00%   0.00%   0.00%   0.00%   0.00%   0.00%   0.00%   0.00%   0.00%   0.00%   0.00%   0.00%   0.00%   0.00%   0.00%   0.00%   0.00%   0.00%   0.00%   0.00%   0.00%   0.00%   0.00%   0.00%   0.00%   0.00%                        |                                                                   |                |                 |                                 |                                                | 0.179                                   |
| Worksite Inventory Other DHSS                                                                                                                                                                                                                                                                                                                                                                                                                                                                                                                                                                                                                                                                                                                                                                                                                                                                                                                                                                                                                                                                                                                                                                                                                                                                                                                                                                                                                                                                                                                                                                                                                                                                                                                                                                                                                                                                                                                                                                                                                                                                                                                      |                                                                   |                |                 |                                 |                                                | 0.009<br>0.059                          |
| Other DHSS         State Federal O.00%         0.17% Other DHSS           Other DHSS         Federal O.00%         1.49% Other DHSS           Other DHSS         Other Sources         \$0 0.00%         1.49% Other DHSS           Total DHSS Federal Total DHSS State Total DHSS Other         \$85,469         6.26% 6.65% Total DHSS Other         6.65% Total DHSS Other         \$0 0.00% 0.02%           Total DHSS Combined Revenues Other Revenues         \$224,399         16.45% 27.70% 0.02%           Medicaid/MC+ (Non-Home Health)         \$0 0.00% 3.40% 0.00% 1.11% 0.00% 1.11% 0.00% 1.11% 0.00% 1.11% 0.00% 1.11% 0.00% 1.11% 0.00% 1.11% 0.00% 1.28% 0.00% 0.00% 0.00% 0.00% 0.00% 0.00% 0.00% 0.00% 0.00% 0.00% 0.00% 0.00% 0.00% 0.00% 0.00% 0.00% 0.00% 0.00% 0.00% 0.00% 0.00% 0.00% 0.00% 0.00% 0.00% 0.00% 0.00% 0.00% 0.00% 0.00% 0.00% 0.00% 0.00% 0.00% 0.00% 0.00% 0.00% 0.00% 0.00% 0.00% 0.00% 0.00% 0.00% 0.00% 0.00% 0.00% 0.00% 0.00% 0.00% 0.00% 0.00% 0.00% 0.00% 0.00% 0.00% 0.00% 0.00% 0.00% 0.00% 0.00% 0.00% 0.00% 0.00% 0.00% 0.00% 0.00% 0.00% 0.00% 0.00% 0.00% 0.00% 0.00% 0.00% 0.00% 0.00% 0.00% 0.00% 0.00% 0.00% 0.00% 0.00% 0.00% 0.00% 0.00% 0.00% 0.00% 0.00% 0.00% 0.00% 0.00% 0.00% 0.00% 0.00% 0.00% 0.00% 0.00% 0.00% 0.00% 0.00% 0.00% 0.00% 0.00% 0.00% 0.00% 0.00% 0.00% 0.00% 0.00% 0.00% 0.00% 0.00% 0.00% 0.00% 0.00% 0.00% 0.00% 0.00% 0.00% 0.00% 0.00% 0.00% 0.00% 0.00% 0.00% 0.00% 0.00% 0.00% 0.00% 0.00% 0.00% 0.00% 0.00% 0.00% 0.00% 0.00% 0.00% 0.00% 0.00% 0.00% 0.00% 0.00% 0.00% 0.00% 0.00% 0.00% 0.00% 0.00% 0.00% 0.00% 0.00% 0.00% 0.00% 0.00% 0.00% 0.00% 0.00% 0.00% 0.00% 0.00% 0.00% 0.00% 0.00% 0.00% 0.00% 0.00% 0.00% 0.00% 0.00% 0.00% 0.00% 0.00% 0.00% 0.00% 0.00% 0.00% 0.00% 0.00% 0.00% 0.00% 0.00% 0.00% 0.00% 0.00%                                                                                                                                                                                                                                                                                                                               |                                                                   |                |                 |                                 |                                                | 0.039                                   |
| Other DHSS         Federal Other Sources         \$0         0.00%         0.02%           Other DHSS         Other Sources         \$0         0.00%         0.02%           Total DHSS Federal         \$138,930         10.18%         21.03%           Total DHSS Other         \$85,469         6.26%         6.65%           Total DHSS Other         \$0         0.00%         0.02%           Total DHSS Combined Revenues           Other Revenue           Medicaid/MC+ (Non-Home Health)         \$0         0.00%         3.40%           Medicare - (Non-Home Health)         \$0         0.00%         3.40%           Medicare - (Non-Home Health)         \$0         0.00%         1.11%           Family Planning Title X         \$0         0.00%         2.20%           Other Mo Departments (DOC,         0.00%         0.39%         1.11%           Insurance Billing         \$91,174         6.68%         1.41%           Other Public Health Revenue         \$5,596         0.41%         3.03%           Home Maker (all pymt. sources)         \$0         0.00%         1.11%           Home Maker (all pymt. sources)         \$0         0.00%         1.28%                                                                                                                                                                                                                                                                                                                                                                                                                                                                                                                                                                                                                                                                                                                                                                                                                                                                                                                                                    |                                                                   |                | \$9.024         |                                 |                                                | 0.409                                   |
| Other DHSS         Other Sources         \$0         0.00%         0.02%           Total DHSS Federal         \$138,930         10.18%         21.03%           Total DHSS State         \$85,469         6.26%         6.65%           Total DHSS Combined Revenues         \$0         0.00%         0.02%           Other Revenues           Mediciare (Non-Home Health)         \$0         0.00%         3.40%           Mediciare (Non-Home Health)         \$0         0.00%         2.20%           Other MO Departments (DOC,         \$0         0.00%         2.20%           DESE, etc.)         \$0         0.00%         0.39%           Insurance Billing         \$91,174         6.68%         1.41%           Other Public Health Revenue         \$5,596         0.41%         3.03%           Home Health (all pymt. sources)         \$0         0.00%         0.46%           Other Non-Public Health Revenue         \$96,770         7.09%         14.38%           Total                                                                                                                                                                                                                                                                                                                                                                                                                                                                                                                                                                                                                                                                                                                                                                                                                                                                                                        |                                                                   |                | 47,024          |                                 |                                                | 1.959                                   |
| Total DHSS Federal Total DHSS State Total DHSS State Total DHSS Other Stop                                                                                                                                                                                                                                                                                                                                                                                                                                                                                                                                                                                                                                                                                                                                                                                                                                                                                                                                                                                                                                                                                                                                                                                                                                                                                                                                                                                                                                                                                                                                                                                                                                                                                                                                                                                                                                                                                                                                                                                                                                                                         |                                                                   |                | \$0             |                                 |                                                | 0.019                                   |
| Total DHSS State Total DHSS Other                                                                                                                                                                                                                                                                                                                                                                                                                                                                                                                                                                                                                                                                                                                                                                                                                                                                                                                                                                                                                                                                                                                                                                                                                                                                                                                                                                                                                                                                                                                                                                                                                                                                                                                                                                                                                                                                                                                                                                                                                                                                                                                  |                                                                   |                |                 |                                 |                                                | 14.509                                  |
| Total DHSS Other                                                                                                                                                                                                                                                                                                                                                                                                                                                                                                                                                                                                                                                                                                                                                                                                                                                                                                                                                                                                                                                                                                                                                                                                                                                                                                                                                                                                                                                                                                                                                                                                                                                                                                                                                                                                                                                                                                                                                                                                                                                                                                                                   |                                                                   |                |                 |                                 |                                                | 4.919                                   |
| Total DHSS Combined Revenues                                                                                                                                                                                                                                                                                                                                                                                                                                                                                                                                                                                                                                                                                                                                                                                                                                                                                                                                                                                                                                                                                                                                                                                                                                                                                                                                                                                                                                                                                                                                                                                                                                                                                                                                                                                                                                                                                                                                                                                                                                                                                                                       |                                                                   |                |                 |                                 |                                                | 0.019                                   |
| Other Revenues           Medicard/MC+ (Non-Home Health)         0.00%         3.40%           Medicare - (Non-Home Health)         \$0         0.00%         1.11%           Family Planning Title X         \$0         0.00%         2.20%           Other MO Departments (DOC,         0.00%         0.39%           DESE, etc.)         0.00%         0.39%           Insurance Billing         \$91,174         6.68%         1.41%           Other Public Health Revenue         0.00%         0.1%         3.03%           Home Health (all pymt. sources)         \$0         0.00%         1.11%           Home Maker (all pymt. sources)         \$0         0.00%         1.48%           Home Maker (all pymt. sources)         \$0         0.00%         1.48%           Home Maker (all pymt. sources)         \$0         0.00%         1.48%           Other Non-Public Health Revenue         \$0         0.00%         1.28%           Total Quality (attach detail)         \$0         0.00%         1.28%           Total Cher Revenue         \$96,770         7.09%         14.38%           Total Revenue All Sources         \$1,364,356         100.00%         100.00%           Expenditures         \$55,836         45.51% <td></td> <td></td> <td></td> <td></td> <td></td> <td>19.42%</td>                                                                                                                                                                                                                                                                                                                                                                                                                                                                                                                                                                                                                                                                                                                                                                                                                         |                                                                   |                |                 |                                 |                                                | 19.42%                                  |
| Medicaid/MC+ (Non-Home Health)         0.00%         3.40%           Medicare - (Non-Home Health)         \$0         0.00%         1.11%           Family Planning Title X         \$0         0.00%         2.20%           Other MO Departments (DOC,         0.00%         0.39%           DESE, etc.)         0.00%         0.39%           Insurance Billing         \$91,174         6.68%         1.41%           Other Public Health Revenue         Total (attach detail)         \$5,596         0.41%         3.03%           Home Health (all pymt. sources)         \$0         0.00%         1.11%           Home Maker (all pymt. sources)         \$0         0.00%         1.11%           Home Maker (all pymt. sources)         \$0         0.00%         1.11%           Home Maker (all pymt. sources)         \$0         0.00%         1.28%           Other Non-Public Health Revenue         \$0         0.00%         1.28%           Total (attach detail)         \$0         0.00%         1.28%           Total (attach detail)         \$0         0.00%         12.8%           Total Other Revenue         \$96,770         7.09%         14.38%           Total Other Revenue         \$96,770         7.09%                                                                                                                                                                                                                                                                                                                                                                                                                                                                                                                                                                                                                                                                                                                                                                                                                                                                                                    |                                                                   |                | \$224,399       | 10.45%                          | 27.70%                                         | 19.429                                  |
| Medicare - (Non-Home Health)         \$0         0.00%         1.11%           Family Planning Title X         \$0         0.00%         2.20%           Other MO Departments (DOC, DESE, etc.)         0.00%         0.39%           Insurance Billing         \$91,174         6.68%         1.41%           Other Public Health Revenue         55,596         0.41%         3.03%           Home Health (all pymt. sources)         \$0         0.00%         1.11%           Home Maker (all pymt. sources)         \$0         0.00%         0.46%           Other Nervalue         \$0         0.00%         0.46%           Total (attach detail)         \$0         0.00%         1.28%           Total (attach detail)         \$0         0.00%         1.000%           Total (attach detail)         \$0         0.00%         1.000%           Total (attach detail)         \$0         0.00%         1.000%           Expendi                                                                                                                                                                                                                                                                                                                                                                                                                                                                                                                                                                                                                                                                                                                                                                                                                                                                                                     |                                                                   |                |                 | 0.00%                           | 3.40%                                          | 2,479                                   |
| Family Planning Title X         \$0         0.00%         2.20%           Other MO Departments (DOC, DESE, etc.)         0.00%         0.39%           Insurance Billing Other Public Health Revenue         \$91,174         6.68%         1.41%           Other Public Health Revenue         \$55,596         0.41%         3.03%           Home Health (all pymt. sources)         \$0         0.00%         1.11%           Home Maker (all pymt. sources)         \$0         0.00%         0.46%           Other Non-Public Health Revenue         \$0         0.00%         1.28%           Total Other Revenue         \$96,770         7.09%         14.38%           Total Revenue All Sources         \$1,364,356         100.00%         100.00%           Expenditures         \$1,364,356         100.00%         100.00%           Salaries/Wages         \$655,836         45.51%         54.38%           Fringe Benefits         \$507,101         35.19%         18.06%           Supplies/Equipment         \$76,893         5.34%         8.23%           Contracted Services         \$20,743         1.44%         4.13%           Travel         \$10,390         0.72%         1.13%           Utilities/Rent         \$22,364         1.55%                                                                                                                                                                                                                                                                                                                                                                                                                                                                                                                                                                                                                                                                                                                                                                                                                                                                             |                                                                   |                | \$0             |                                 |                                                | 0.769                                   |
| Other MO Departments (DOC, DESE, etc.)         0.00%         0.39%           DESE, etc.)         \$91,174         6.68%         1.41%           Insurance Billing         \$91,174         6.68%         1.41%           Other Public Health Revenue         \$5,596         0.41%         3.03%           Home Health (all pymt. sources)         \$0         0.00%         1.11%           Home Maker (all pymt. sources)         \$0         0.00%         0.46%           Other Non-Public Health Revenue         \$0         0.00%         1.28%           Total Other Revenue         \$96,770         7.09%         14.38%           Total Revenue All Sources         \$1,364,356         100.00%         100.00%           Expenditures         \$1,364,356         100.00%         100.00%           Expenditures         \$1,364,356         100.00%         100.00%           Expenditures         \$1,364,356         100.00%         100.00%           Supplies/Equipment         \$76,893         5.34%         8.23%           Supplies/Equipment         \$76,893         5.34%         8.23%           Contracted Services         \$20,743         1.44%         4.13%           Travel         \$10,390         0.72%         1.13%                                                                                                                                                                                                                                                                                                                                                                                                                                                                                                                                                                                                                                                                                                                                                                                                                                                                                            |                                                                   |                |                 |                                 |                                                | 0.449                                   |
| Insurance Billing                                                                                                                                                                                                                                                                                                                                                                                                                                                                                                                                                                                                                                                                                                                                                                                                                                                                                                                                                                                                                                                                                                                                                                                                                                                                                                                                                                                                                                                                                                                                                                                                                                                                                                                                                                                                                                                                                                                                                                                                                                                                                                                                  |                                                                   |                |                 |                                 |                                                |                                         |
| Insurance Billing                                                                                                                                                                                                                                                                                                                                                                                                                                                                                                                                                                                                                                                                                                                                                                                                                                                                                                                                                                                                                                                                                                                                                                                                                                                                                                                                                                                                                                                                                                                                                                                                                                                                                                                                                                                                                                                                                                                                                                                                                                                                                                                                  | •                                                                 |                |                 | 0.00%                           | 0.39%                                          | 0.129                                   |
| Home Health (all pymt. sources)                                                                                                                                                                                                                                                                                                                                                                                                                                                                                                                                                                                                                                                                                                                                                                                                                                                                                                                                                                                                                                                                                                                                                                                                                                                                                                                                                                                                                                                                                                                                                                                                                                                                                                                                                                                                                                                                                                                                                                                                                                                                                                                    | Insurance Billing                                                 |                | \$91,174        | 6.68%                           | 1.41%                                          | 1.089                                   |
| Home Maker (all pymt. sources)                                                                                                                                                                                                                                                                                                                                                                                                                                                                                                                                                                                                                                                                                                                                                                                                                                                                                                                                                                                                                                                                                                                                                                                                                                                                                                                                                                                                                                                                                                                                                                                                                                                                                                                                                                                                                                                                                                                                                                                                                                                                                                                     | Total (attach detail)                                             |                | \$5,596         | 0.41%                           | 3.03%                                          | 8.309                                   |
| Other Non-Public Health Revenue           Total (attach detail)         \$0         0.00%         1.28%           Total Other Revenue         \$96,770         7.09%         14.38%           Total Revenue All Sources         \$1,364,356         100.00%         100.00%           Expenditures           Salaries/Wages         \$655,836         45.51%         54.38%           Fringe Benefits         \$507,101         35.19%         18.06%           Supplies/Equipment         \$76,893         5.34%         8.23%           Contracted Services         \$20,743         1.44%         4.13%           Travel         \$10,390         0.72%         1.13%           Utilities/Rent         \$22,364         1.55%         2.61%           Election Costs         \$83         0.01%         0.07%           Capital Expenditures         \$147,536         10.24%         10.31%           Total Expenditures         \$1,440,946         100.00%         100.00%           Accrual Adjustment (+ -)         Ending Balance         \$1,215,496           Population         26,021         Per Capita Public Health Revenue         \$52,43                                                                                                                                                                                                                                                                                                                                                                                                                                                                                                                                                                                                                                                                                                                                                                                                                                                                                                                                                                                        | Home Health (all pymt. sources)                                   |                | \$0             | 0.00%                           | 1.11%                                          | 2.689                                   |
| Total Other Revenue         \$96,770         7.09%         14.38%           Total Revenue All Sources         \$1,364,356         100.00%         100.00%           Expenditures           Salaries/Wages         \$655,836         45.51%         54.38%           Fringe Benefits         \$507,101         35.19%         18.06%           Supplies/Equipment         \$76,893         5.34%         8.23%           Contracted Services         \$20,743         1.44%         4.13%           Travel         \$10,390         0.72%         1.13%           Utilities/Rent         \$22,364         1.55%         2.61%           Election Costs         \$83         0.01%         0.07%           Capital Expenditures         \$0         0.00%         1.07%           Other         \$147,536         10.24%         10.31%           Total Expenditures         \$1,440,946         100.00%         100.00%           Accrual Adjustment (+ -)         Ending Balance         \$1,215,496           Population         26,021         Per Capita Public Health Revenue         \$52.43                                                                                                                                                                                                                                                                                                                                                                                                                                                                                                                                                                                                                                                                                                                                                                                                                                                                                                                                                                                                                                                  | Home Maker (all pymt. sources)<br>Other Non-Public Health Revenue |                | \$0             | 0.00%                           | 0.46%                                          | 0.479                                   |
| Total Revenue All Sources   \$1,364,356   100.00%   100.00%   Expenditures                                                                                                                                                                                                                                                                                                                                                                                                                                                                                                                                                                                                                                                                                                                                                                                                                                                                                                                                                                                                                                                                                                                                                                                                                                                                                                                                                                                                                                                                                                                                                                                                                                                                                                                                                                                                                                                                                                                                                                                                                                                                         |                                                                   |                | \$0             | 0.00%                           | 1.28%                                          | 1.149                                   |
| Salaries/Wages   \$655,836   45.51%   54.38%     Fringe Benefits   \$507,101   35.19%   18.06%     Supplies/Equipment   \$76,893   5.34%   8.23%     Contracted Services   \$20,743   1.44%   4.13%     Travel   \$10,390   0.72%   1.13%     Utilities/Rent   \$22,364   1.55%   2.61%     Election Costs   \$83   0.01%   0.07%     Capital Expenditures   \$80   0.00%   1.07%     Cother   \$147,536   10.24%   10.31%     Total Expenditures   \$1,440,946   100.00%   100.00%     Accrual Adjustment (+ -)     Ending Balance   \$1,215,496     Population   26,021     Per Capita Public Health Revenue   \$52.43                                                                                                                                                                                                                                                                                                                                                                                                                                                                                                                                                                                                                                                                                                                                                                                                                                                                                                                                                                                                                                                                                                                                                                                                                                                                                                                                                                                                                                                                                                                           |                                                                   |                | \$96,770        | 7.09%                           | 14.38%                                         | 17.469                                  |
| Salaries/Wages         \$655,836         45.51%         54.38%           Fringe Benefits         \$507,101         35.19%         18.06%           Supplies/Equipment         \$76,893         5.34%         8.23%           Contracted Services         \$20,743         1.44%         4.13%           Travel         \$10,390         0.72%         1.13%           Utilities/Rent         \$22,364         1.55%         2.61%           Election Costs         \$83         0.01%         0.07%           Capital Expenditures         \$0         0.00%         1.07%           Other         \$147,536         10.24%         10.31%           Total Expenditures         \$1,440,946         100.00%         100.00%           Accrual Adjustment (+ -)         Ending Balance         \$1,215,496           Population         26,021         Per Capita Public Health Revenue         \$52.43                                                                                                                                                                                                                                                                                                                                                                                                                                                                                                                                                                                                                                                                                                                                                                                                                                                                                                                                                                                                                                                                                                                                                                                                                                             |                                                                   |                | \$1,364,356     | 100.00%                         | 100.00%                                        | 100.00%                                 |
| Fringe Benefits         \$507,101         35.19%         18.06%           Supplies/Equipment         \$76,893         5.34%         8.23%           Contracted Services         \$20,743         1.44%         4.13%           Travel         \$10,390         0.72%         1.13%           Utilities/Rent         \$22,364         1.55%         2.61%           Election Costs         \$83         0.01%         0.07%           Capital Expenditures         \$0         0.00%         1.07%           Other         \$147,536         10.24%         10.31%           Total Expenditures         \$1,440,946         100.00%         100.00%           Accrual Adjustment (+ -)         Ending Balance         \$1,215,496           Population         26,021           Per Capita Public Health Revenue         \$52.43                                                                                                                                                                                                                                                                                                                                                                                                                                                                                                                                                                                                                                                                                                                                                                                                                                                                                                                                                                                                                                                                                                                                                                                                                                                                                                                    |                                                                   |                |                 |                                 |                                                |                                         |
| Supplies/Equipment         \$76,893         5.34%         8.23%           Contracted Services         \$20,743         1.44%         4.13%           Travel         \$10,390         0.72%         1.13%           Utilities/Rent         \$22,364         1.55%         2.61%           Election Costs         \$83         0.01%         0.07%           Capital Expenditures         \$0         0.00%         1.07%           Other         \$147,536         10.24%         10.31%           Total Expenditures         \$1,440,946         100.00%         100.00%           Accrual Adjustment (+ -)         Ending Balance         \$1,215,496           Population         26,021           Per Capita Public Health Revenue         \$52.43                                                                                                                                                                                                                                                                                                                                                                                                                                                                                                                                                                                                                                                                                                                                                                                                                                                                                                                                                                                                                                                                                                                                                                                                                                                                                                                                                                                              |                                                                   |                |                 |                                 |                                                | 47.389                                  |
| Contracted Services         \$20,743         1.44%         4.13%           Travel         \$10,390         0.72%         1.13%           Utilities/Rent         \$22,364         1.55%         2.61%           Election Costs         \$83         0.01%         0.07%           Capital Expenditures         \$0         0.00%         1.07%           Other         \$147,536         10.24%         10.31%           Total Expenditures         \$1,440,946         100.00%         100.00%           Accrual Adjustment (+ -)           Ending Balance         \$1,215,496           Population         26,021           Per Capita Public Health Revenue         \$52.43                                                                                                                                                                                                                                                                                                                                                                                                                                                                                                                                                                                                                                                                                                                                                                                                                                                                                                                                                                                                                                                                                                                                                                                                                                                                                                                                                                                                                                                                      |                                                                   |                |                 |                                 |                                                | 16.869                                  |
| Travel         \$10,390         0.72%         1.13%           Utilities/Rent         \$22,364         1.55%         2.61%           Election Costs         \$83         0.01%         0.07%           Capital Expenditures         \$0         0.00%         1.07%           Other         \$147,536         10.24%         10.31%           Total Expenditures         \$1,440,946         100.00%         100.00%           Accrual Adjustment (+ -)         Ending Balance         \$1,215,496           Population         26,021           Per Capita Public Health Revenue         \$52.43                                                                                                                                                                                                                                                                                                                                                                                                                                                                                                                                                                                                                                                                                                                                                                                                                                                                                                                                                                                                                                                                                                                                                                                                                                                                                                                                                                                                                                                                                                                                                   |                                                                   |                |                 |                                 |                                                | 6.179                                   |
| Utilities/Rent         \$22,364         1.55%         2.61%           Election Costs         \$83         0.01%         0.07%           Capital Expenditures         \$0         0.00%         1.07%           Other         \$147,536         10.24%         10.31%           Total Expenditures         \$1,440,946         100.00%         100.00%           Accrual Adjustment (+ -)         Ending Balance         \$1,215,496           Population         26,021           Per Capita Public Health Revenue         \$52.43                                                                                                                                                                                                                                                                                                                                                                                                                                                                                                                                                                                                                                                                                                                                                                                                                                                                                                                                                                                                                                                                                                                                                                                                                                                                                                                                                                                                                                                                                                                                                                                                                 |                                                                   |                |                 |                                 |                                                | 16.499<br>1.099                         |
| Election Costs                                                                                                                                                                                                                                                                                                                                                                                                                                                                                                                                                                                                                                                                                                                                                                                                                                                                                                                                                                                                                                                                                                                                                                                                                                                                                                                                                                                                                                                                                                                                                                                                                                                                                                                                                                                                                                                                                                                                                                                                                                                                                                                                     |                                                                   |                |                 |                                 |                                                | 1.099                                   |
| Capital Expenditures         \$0         0.00%         1.07%           Other         \$147,536         10.24%         10.31%           Total Expenditures         \$1,440,946         100.00%         100.00%           Accrual Adjustment (+-)         Ending Balance         \$1,215,496           Population         26,021           Per Capita Public Health Revenue         \$52.43                                                                                                                                                                                                                                                                                                                                                                                                                                                                                                                                                                                                                                                                                                                                                                                                                                                                                                                                                                                                                                                                                                                                                                                                                                                                                                                                                                                                                                                                                                                                                                                                                                                                                                                                                          |                                                                   |                |                 |                                 |                                                | 0.059                                   |
| Other Total Expenditures         \$147,536         10.24%         10.31%           Accrual Adjustment (+ -) Ending Balance         \$1,215,496           Population         26,021           Per Capita Public Health Revenue         \$52.43                                                                                                                                                                                                                                                                                                                                                                                                                                                                                                                                                                                                                                                                                                                                                                                                                                                                                                                                                                                                                                                                                                                                                                                                                                                                                                                                                                                                                                                                                                                                                                                                                                                                                                                                                                                                                                                                                                      |                                                                   |                |                 |                                 |                                                | 0.879                                   |
| Total Expenditures                                                                                                                                                                                                                                                                                                                                                                                                                                                                                                                                                                                                                                                                                                                                                                                                                                                                                                                                                                                                                                                                                                                                                                                                                                                                                                                                                                                                                                                                                                                                                                                                                                                                                                                                                                                                                                                                                                                                                                                                                                                                                                                                 |                                                                   |                |                 |                                 |                                                | 9.169                                   |
| Accrual Adjustment (+ -)         \$1,215,496           Ending Balance         \$1,215,496           Population         26,021           Per Capita Public Health Revenue         \$52,43                                                                                                                                                                                                                                                                                                                                                                                                                                                                                                                                                                                                                                                                                                                                                                                                                                                                                                                                                                                                                                                                                                                                                                                                                                                                                                                                                                                                                                                                                                                                                                                                                                                                                                                                                                                                                                                                                                                                                           |                                                                   |                |                 |                                 |                                                | 100.009                                 |
| Population 26,021<br>Per Capita Public Health Revenue \$52.43                                                                                                                                                                                                                                                                                                                                                                                                                                                                                                                                                                                                                                                                                                                                                                                                                                                                                                                                                                                                                                                                                                                                                                                                                                                                                                                                                                                                                                                                                                                                                                                                                                                                                                                                                                                                                                                                                                                                                                                                                                                                                      | Accrual Adjustment (+ -)                                          |                |                 |                                 |                                                |                                         |
| Per Capita Public Health Revenue \$52.43                                                                                                                                                                                                                                                                                                                                                                                                                                                                                                                                                                                                                                                                                                                                                                                                                                                                                                                                                                                                                                                                                                                                                                                                                                                                                                                                                                                                                                                                                                                                                                                                                                                                                                                                                                                                                                                                                                                                                                                                                                                                                                           | Ending Balance                                                    |                | \$1,215,496     |                                 |                                                |                                         |
| •                                                                                                                                                                                                                                                                                                                                                                                                                                                                                                                                                                                                                                                                                                                                                                                                                                                                                                                                                                                                                                                                                                                                                                                                                                                                                                                                                                                                                                                                                                                                                                                                                                                                                                                                                                                                                                                                                                                                                                                                                                                                                                                                                  |                                                                   |                |                 |                                 |                                                |                                         |
| Tax Rate \$0.2525                                                                                                                                                                                                                                                                                                                                                                                                                                                                                                                                                                                                                                                                                                                                                                                                                                                                                                                                                                                                                                                                                                                                                                                                                                                                                                                                                                                                                                                                                                                                                                                                                                                                                                                                                                                                                                                                                                                                                                                                                                                                                                                                  | •                                                                 |                |                 |                                 |                                                |                                         |
| 1 at Nate 90.2323                                                                                                                                                                                                                                                                                                                                                                                                                                                                                                                                                                                                                                                                                                                                                                                                                                                                                                                                                                                                                                                                                                                                                                                                                                                                                                                                                                                                                                                                                                                                                                                                                                                                                                                                                                                                                                                                                                                                                                                                                                                                                                                                  | Tax Rate                                                          |                | \$0.2525        |                                 |                                                |                                         |