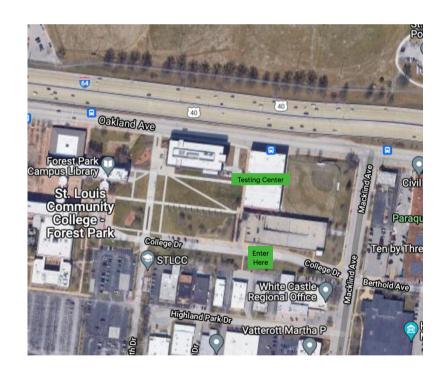

Where is the St. Louis Community College - Forest Park located? 5600 Oakland Ave, St. Louis, MO 63110 (Park in the parking garage and then follow the signs to the testing center)

Walk-Through Covid-19 Testing hours: Wednesday 2/2/2022 - Friday 2/4/2022 (9am - 4pm) and then continuing daily Monday - Friday (9am - 4pm) until February 28th, 2022