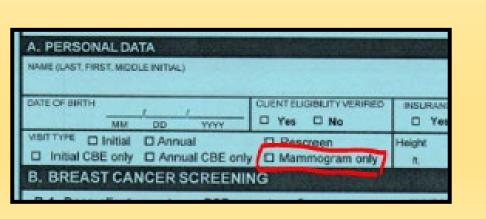

### REPORTING SCREENING MAMMOGRAPHY VAN ONLY

- For Mammography Van providers, when billing for a screening mammogram only select the visit type as "Mammogram Only" and mark the "Mammography Van" box (next slide)
- Include the name of the facility providing the van and include the word "Van" by the facility name

#### Example: Ellis Fischel Van

| Name(Last       | First, Middle Initial | JONES, NANCY<br>County at TOV: | Initial                             | -          |
|-----------------|-----------------------|--------------------------------|-------------------------------------|------------|
| Maiden Name     |                       | Annual                         |                                     |            |
|                 | Date of Birth         | Social Security Number         | Rescreen                            |            |
| Age (Years): 40 | 8/8/1979              | 451-55-6444                    | Annual CBE only<br>Initial CBE only |            |
|                 |                       |                                | Mammogram only                      | Visit Type |
|                 |                       |                                | Navigation Only                     |            |