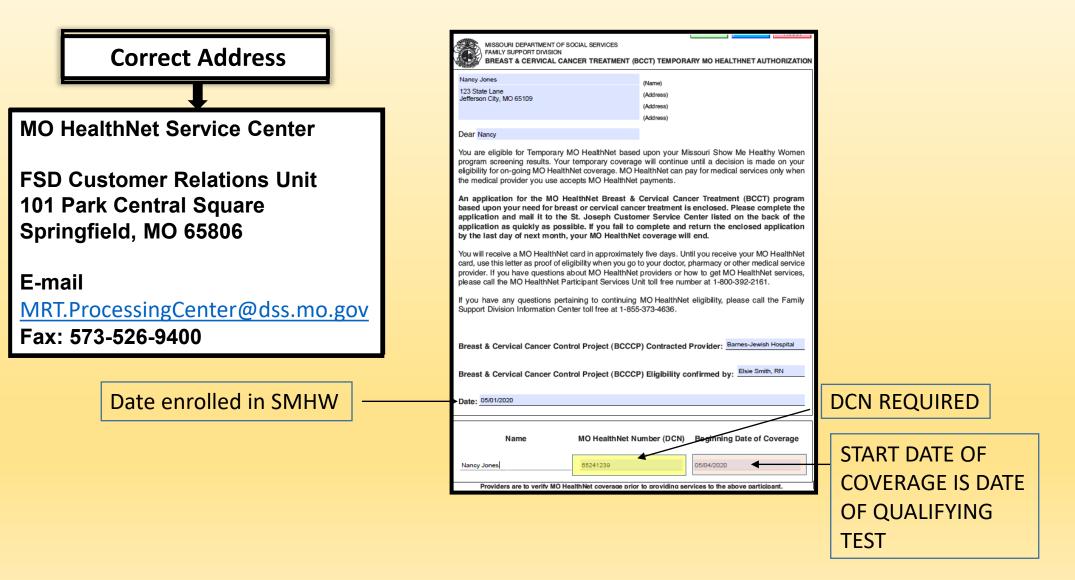

### **HEALTH INSURANCE**

Show Me Healthy Women (SMHW) and WISEWOMAN programs are the **payors of last resort** 

A client's insurance <u>must</u> be billed first. Once the Explanation of Benefits (EOB) has been received, <u>list the dollar amount the</u> <u>insurance paid for each procedure with the corresponding CPT</u> <u>code</u> in the comment section of the MOHSAIC reimbursement form

SMHW and WISEWOMAN will reimburse up to the total amount allowed per our guidelines

#### CLIENTS WITH HIGH DEDUCTIBLE HEALTH INSURANCE (EXAMPLE)

| Date reatment started      |                                                                                              |          |
|----------------------------|----------------------------------------------------------------------------------------------|----------|
| Comments Maximum length is | 1536 characters.                                                                             |          |
| INSURANCE PAID:            |                                                                                              | <b>^</b> |
| INSURANCE PAID \$18        | 6.00 ON BILATERAL DIAGNSOTIC MAMMO WITH CPT CODE:77066                                       |          |
| INSURANCE PAID \$62        | 2.25 ON ULTRASOUND WITH CPT CODE:76641                                                       |          |
| PAID ZERO ON BREAS         | T BIOPSY WITH CPT CODE:19100. NANCY NAVIGATOR, RN                                            | -        |
|                            |                                                                                              |          |
|                            |                                                                                              |          |
|                            |                                                                                              |          |
| Plea                       | se Be Sure to Mark the "Reporting Only" Box in the Section When Not Requesting Reimbursement |          |
|                            | Delete Submit Cancel                                                                         |          |

CPT Code: 77066 \$ 186.00 Mammography, diagnostic follow – up (bilateral)

CPT code: 76641 \$ <u>62.25</u> US, complete

CPT code: 19100 paid zero Breast biopsy