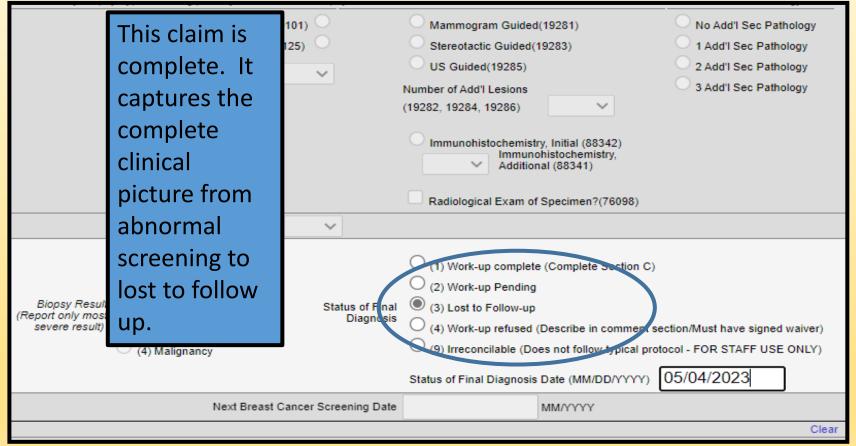

#### **RESCREENING NOTE:**

Use when entering a 6-month follow up diagnostic mammogram or rescreen CBE or cervical abnormalities after <u>benign</u> diagnostics.

If 10 months or more pass from the date of the annual/initial visit, patient must meet SMHW criteria for reimbursement.

A <u>repeat pelvic exam</u> is optional as a rescreen in less than ten (10) months if the previous abnormal pelvic exam reported to SMHW was not within normal limits due to an abnormal <u>cervical</u> finding.