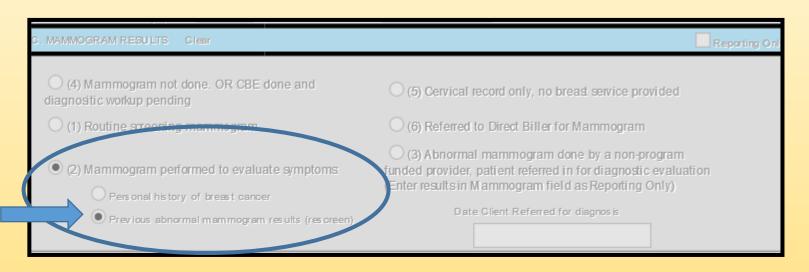

#### **RESCREENING NOTE:**

Use when entering a 6-month follow up diagnostic mammogram or rescreen CBE or cervical abnormalities after <u>benign</u> diagnostics.

If 10 months or more pass from the date of the annual/initial visit, patient must meet SMHW criteria for reimbursement.

A <u>repeat pelvic exam</u> is optional as a rescreen in less than ten (10) months if the previous abnormal pelvic exam reported to SMHW was not within normal limits due to an abnormal <u>cervical</u> finding.