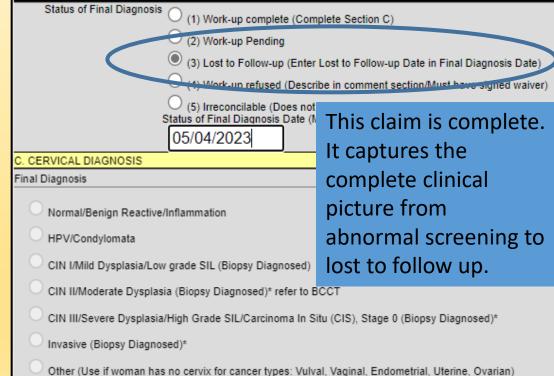

#### **RESCREENING NOTE:**

Use when entering a 6-month follow up diagnostic mammogram or rescreen CBE or cervical abnormalities after <u>benign</u> diagnostics.

If 10 months or more pass from the date of the annual/initial visit, patient must meet SMHW criteria for reimbursement.

A <u>repeat pelvic exam</u> is optional as a rescreen in less than ten (10) months if the previous abnormal pelvic exam reported to SMHW was not within normal limits due to an abnormal <u>cervical</u> finding.