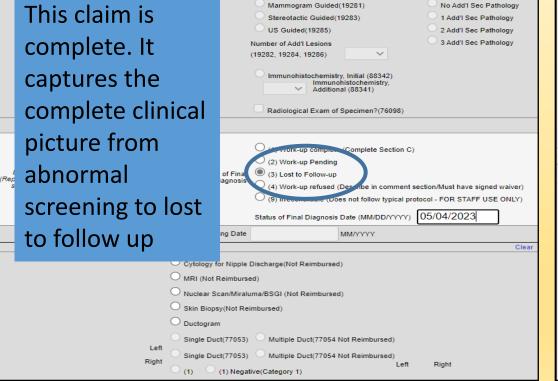

#### **RESCREENING NOTE:**

Use when entering a 6-month follow up diagnostic mammogram or rescreen CBE or cervical abnormalities after <u>benign</u> diagnostics.

If 10 months or more pass from the date of the annual/initial visit, patient must meet SMHW criteria for reimbursement.

A <u>repeat pelvic exam</u> is optional as a rescreen in less than ten (10) months if the previous abnormal pelvic exam reported to SMHW was not within normal limits due to an abnormal <u>cervical</u> finding.