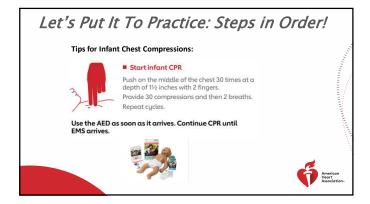

## Where does cardiac arrest happen?

- 80% of sudden cardiac arrests happen in or around the home
- Victims may be your mom, dad, children, grandparents, friends or neighbors





## Our Challenge – receiving CPR in time



- 90% of out of hospital cardiac arrest victims will die
- National bystander CPR rate is less than 40%
- Minutes Count—immediate CPR is crucial to cardiac arrest survival

Providing CPR as a bystander can double or even triple chances of survival.











| Let's Put It To Practice: Steps in order                                                                       | r !