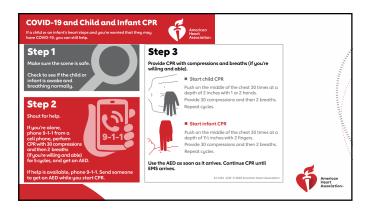

## Where does cardiac arrest happen?

- 80% of sudden cardiac arrests happen in or around the home
- Victims may be your mom, dad, children, grandparents, friends or neighbors





## Our Challenge – receiving CPR in time



- 90% of out of hospital cardiac arrest victims will die
- National bystander CPR rate is less than 40%
- Minutes Count—immediate CPR is crucial to cardiac arrest survival

Providing CPR as a bystander can double or even triple chances of survival.











| Let's Put It To Practice: Steps in order                                                                       | r !