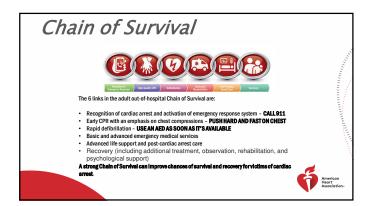

## Where does cardiac arrest happen?

- 80% of sudden cardiac arrests happen in or around the home
- Victims may be your mom, dad, children, grandparents, friends or neighbors





## Our Challenge – receiving CPR in time



- 90% of out of hospital cardiac arrest victims will die
- National bystander CPR rate is less than 40%
- Minutes Count—immediate CPR is crucial to cardiac arrest survival

Providing CPR as a bystander can double or even triple chances of survival.











| Let's Put It To Practice: Steps in order                                                                       | r !