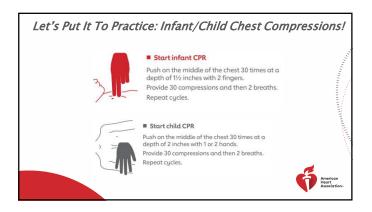

## Where does cardiac arrest happen?

- 80% of sudden cardiac arrests happen in or around the home
- Victims may be your mom, dad, children, grandparents, friends or neighbors





## Our Challenge – receiving CPR in time



- 90% of out of hospital cardiac arrest victims will die
- National bystander CPR rate is less than 40%
- Minutes Count—immediate CPR is crucial to cardiac arrest survival

Providing CPR as a bystander can double or even triple chances of survival.











| Let's Put It To Practice: Steps in order                                                                       | r !