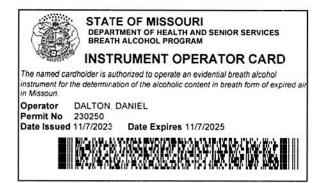

STATE OF MISSOURI DEPARTMENT OF HEALTH AND SENIOR SERVICES BREATH ALCOHOL PROGRAM

## PERMIT TYPE II DANIEL J. DALTON

is hereby authorized to instruct and supervise operators, train instructors, inspect, calibrate, perform field service and repairs, and operate the following breath analyzer(s):

## **INTOX DMT**

for the determination of the alcoholic content of blood from a sample of expired air. Permit issued under the provisions of sections 577.020 through 577.041, RSMo and 306.111 through 306.119 RSMo.

Mike Masson

DATE \_\_\_\_\_11/7/2023\_\_\_\_\_

NUMBER 230250

EXPIRES 11/7/2025

MO 580-0771 (6-10)

DIRECTOR OF STATE PUBLIC HEALTH LABORATORY

Daves I. Nichelson

DIRECTOR OF DEPARTMENT OF HEALTH AND SENIOR SERVICES