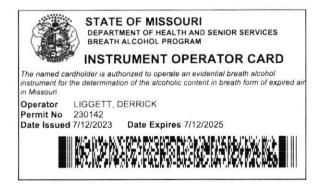

STATE OF MISSOURI DEPARTMENT OF HEALTH AND SENIOR SERVICES BREATH ALCOHOL PROGRAM

## PERMIT TYPE II DERRICK W. LIGGETT

is hereby authorized to instruct and supervise operators, train instructors, inspect, calibrate, perform field service and repairs, and operate the following breath analyzer(s):

## **INTOX EC/IR II**

for the determination of the alcoholic content of blood from a sample of expired air. Permit issued under the provisions of sections 577.020 through 577.041, RSMo and 306.111 through 306.119 RSMo.

Mike Masson

DATE 7/12/2023

NUMBER 230142

EXPIRES 7/12/2025

MO 580-0771 (6-10)

DIRECTOR OF STATE PUBLIC HEALTH LABORATORY

Danes I. Nichelson

DIRECTOR OF DEPARTMENT OF HEALTH AND SENIOR SERVICES