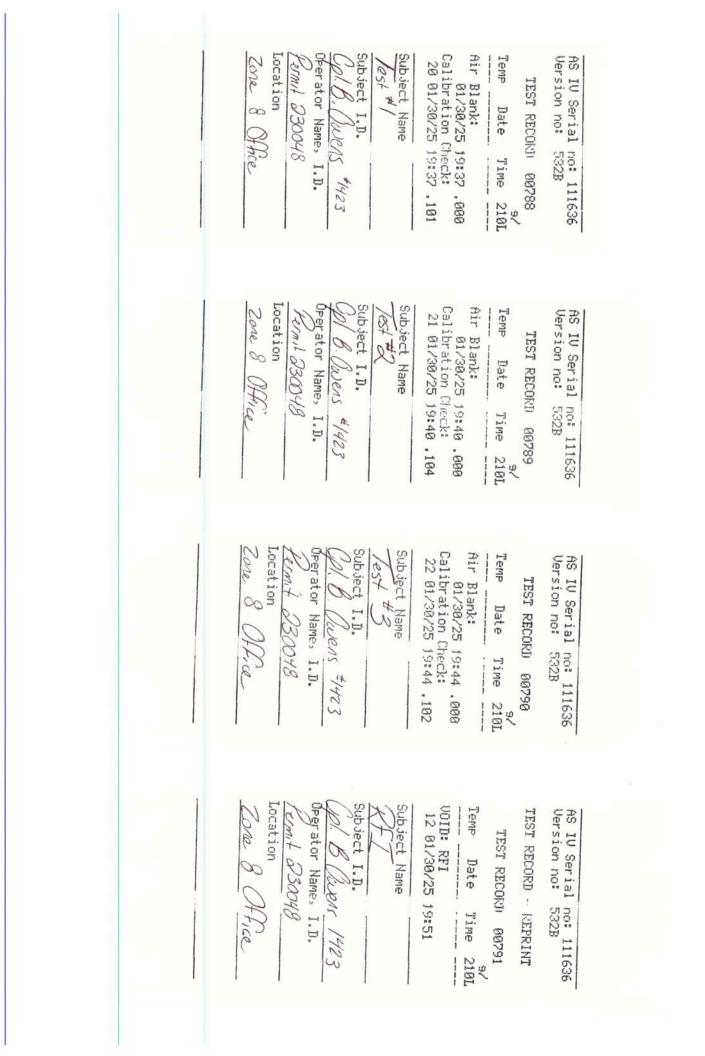

## ALCO-SENSOR IV WITH PRINTER MAINTENANCE REPORT

REPORT #7

| Complete this report<br>Send copy to Depart                                                                                                                                                                                                                                                                                                                                                                                                                                                                                                                           |                                                                                                                  |                                                                                            |                             |            |                 |                                    | d whenev                     | ver instrument is  | s repaired. |  |
|-----------------------------------------------------------------------------------------------------------------------------------------------------------------------------------------------------------------------------------------------------------------------------------------------------------------------------------------------------------------------------------------------------------------------------------------------------------------------------------------------------------------------------------------------------------------------|------------------------------------------------------------------------------------------------------------------|--------------------------------------------------------------------------------------------|-----------------------------|------------|-----------------|------------------------------------|------------------------------|--------------------|-------------|--|
| ALCO SENSOR IV SN<br>111636                                                                                                                                                                                                                                                                                                                                                                                                                                                                                                                                           |                                                                                                                  |                                                                                            | NAME OF AGEN<br>Missouri St |            | ay Patrol       |                                    | DATE OF 01/30/2              | INSPECTION         |             |  |
| LOCATION OF INSTRUMENT (STREET AND CITY)<br>Troop A Zone 8 Office, Odessa                                                                                                                                                                                                                                                                                                                                                                                                                                                                                             |                                                                                                                  |                                                                                            |                             |            |                 |                                    | TIME OF I<br>7:37 pr         | NSPECTION          |             |  |
| CHECKLIST: Place a mark in the box by each item if found to be satisfactory or if operating within established limits. (Write in observed values where determined.) Unmarked items must be corrected before using instrument.                                                                                                                                                                                                                                                                                                                                         |                                                                                                                  |                                                                                            |                             |            |                 |                                    |                              |                    |             |  |
| DIGITAL READOUT (ALL ELEMENTS OPERATIONAL)                                                                                                                                                                                                                                                                                                                                                                                                                                                                                                                            |                                                                                                                  |                                                                                            |                             |            |                 |                                    |                              |                    |             |  |
|                                                                                                                                                                                                                                                                                                                                                                                                                                                                                                                                                                       | TEMPERATURE OF ALCO SENSOR (10°C - 40°C)                                                                         |                                                                                            |                             |            |                 |                                    |                              |                    |             |  |
|                                                                                                                                                                                                                                                                                                                                                                                                                                                                                                                                                                       |                                                                                                                  |                                                                                            |                             |            |                 |                                    |                              |                    |             |  |
| TIME AND DATE DISPLAYING PROPERLY                                                                                                                                                                                                                                                                                                                                                                                                                                                                                                                                     |                                                                                                                  |                                                                                            |                             |            |                 |                                    |                              |                    |             |  |
| BREATH ALCOHOL ACCURACY STANDARDS                                                                                                                                                                                                                                                                                                                                                                                                                                                                                                                                     |                                                                                                                  |                                                                                            |                             |            |                 |                                    |                              |                    |             |  |
|                                                                                                                                                                                                                                                                                                                                                                                                                                                                                                                                                                       | OLUTION                                                                                                          | COMPRESSED ETHANOL-GAS MIXTURE                                                             |                             |            |                 |                                    |                              |                    |             |  |
| STANDARD SU                                                                                                                                                                                                                                                                                                                                                                                                                                                                                                                                                           | IPPLIER GUTH                                                                                                     | IER         GUTH LABORATORIES INC         LOT # 23390         EXP. DATE         10/17/2025 |                             |            |                 |                                    |                              |                    |             |  |
|                                                                                                                                                                                                                                                                                                                                                                                                                                                                                                                                                                       | MPERATURE (3                                                                                                     | 84°C ± 0.2°                                                                                | °C) <u>34.00</u>            | SIM. SN    | MP23            | 27 SIM.                            | NIST EXF                     | DATE 11/25/        | 2025        |  |
| <ul> <li>CALIBRATION CHECK - (ONLY ONE STANDARD IS TO BE USED PER MAINTENANCE REPORT)</li> <li>Run three tests using a standard solution. All three tests must be within ±5% of the standard value and must have a spread of .005 or less. Check the box corresponding to the standard solution being used. (PRINTOUT ATTACHED)</li> <li>0.100% STANDARD - MUST READ BETWEEN 0.095% and 0.105% INCLUSIVE</li> <li>0.080% STANDARD - MUST READ BETWEEN 0.076% and 0.084% INCLUSIVE</li> <li>0.040% STANDARD - MUST READ BETWEEN 0.038% and 0.042% INCLUSIVE</li> </ul> |                                                                                                                  |                                                                                            |                             |            |                 |                                    |                              |                    |             |  |
| TEST 1 🖝 .101                                                                                                                                                                                                                                                                                                                                                                                                                                                                                                                                                         |                                                                                                                  | TE                                                                                         | ST 2 🕿 .104                 |            |                 | TEST 3 🖝 .102                      |                              |                    |             |  |
| RFI DETECTOR                                                                                                                                                                                                                                                                                                                                                                                                                                                                                                                                                          | OPERATING                                                                                                        |                                                                                            |                             |            |                 |                                    |                              |                    |             |  |
| INDICATE THE NUMBER OF BREATH TESTS IN THE FOLLOWING RANGES SINCE THE LAST MAINTENANCE REPORT:<br>(DO NOT INCLUDE SELF-ADMINISTERED TESTS)                                                                                                                                                                                                                                                                                                                                                                                                                            |                                                                                                                  |                                                                                            |                             |            |                 |                                    |                              |                    |             |  |
| REFUSALS 0                                                                                                                                                                                                                                                                                                                                                                                                                                                                                                                                                            | (004)                                                                                                            | 0 (                                                                                        | .0509) 0                    | ) (.10-    | .14) 0          | (.1519)                            | 0                            | (OVER .19)         | 0           |  |
| List any new parts a<br>established limits (us                                                                                                                                                                                                                                                                                                                                                                                                                                                                                                                        | 10 D.                                                                        |                                                                                            | or modification             | that was m | hade to restore | e the instrument                   | to operate                   | e satisfactorily a | and within  |  |
| INSPECTING OFFIC                                                                                                                                                                                                                                                                                                                                                                                                                                                                                                                                                      | ER                                                                                                               |                                                                                            |                             | 알린생왕님      |                 |                                    |                              |                    |             |  |
| SIGNATURE                                                                                                                                                                                                                                                                                                                                                                                                                                                                                                                                                             | 130                                                                                                              |                                                                                            |                             |            |                 |                                    | PRINT NAME<br>Benjamin Owens |                    |             |  |
| Permit # 230048/ Expiration Date 03/27/2025                                                                                                                                                                                                                                                                                                                                                                                                                                                                                                                           |                                                                                                                  |                                                                                            |                             |            |                 | TELEPHONE NUMBER<br>(816) 622-0800 |                              |                    |             |  |
| Return completed report to the: Breath Alcohol Program, MO Department of Health and Senior Services, Southeast District Office by mail, fax, or email.                                                                                                                                                                                                                                                                                                                                                                                                                |                                                                                                                  |                                                                                            |                             |            |                 |                                    |                              |                    |             |  |
| MO 580-1351 (5-19)                                                                                                                                                                                                                                                                                                                                                                                                                                                                                                                                                    | 1 (5-19) AN EQUAL OPPORTUNITY/AFFIRMATIVE ACTION EMPLOYER LAB-114 services provided on a nondiscriminatory basis |                                                                                            |                             |            |                 |                                    |                              |                    |             |  |