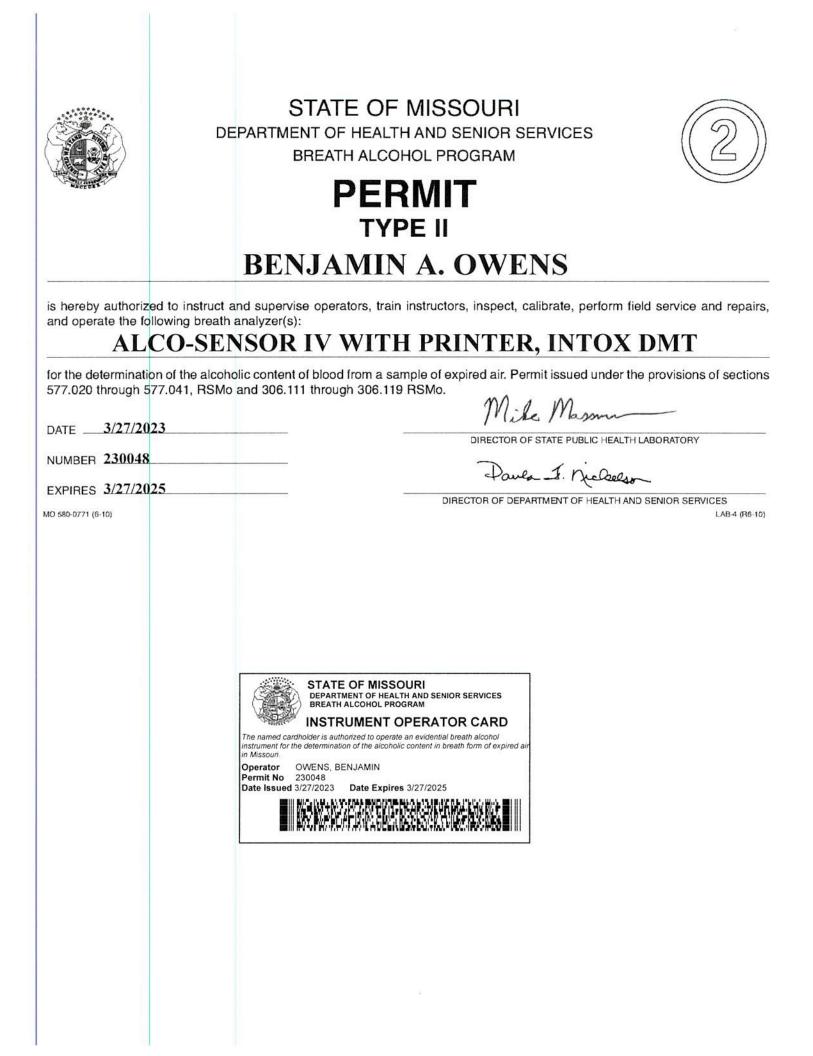

## ALCO-SENSOR IV WITH PRINTER MAINTENANCE REPORT

REPORT #7

| Complete this report<br>Send copy to Depart                                                                                                                                                                                                                                                                                                                                                                                                                                                                                                                           |                                                                                                                  |                                                                                            |                             |            |                 |                                    | d whenev                     | ver instrument is  | s repaired. |  |
|-----------------------------------------------------------------------------------------------------------------------------------------------------------------------------------------------------------------------------------------------------------------------------------------------------------------------------------------------------------------------------------------------------------------------------------------------------------------------------------------------------------------------------------------------------------------------|------------------------------------------------------------------------------------------------------------------|--------------------------------------------------------------------------------------------|-----------------------------|------------|-----------------|------------------------------------|------------------------------|--------------------|-------------|--|
| ALCO SENSOR IV SN<br>111636                                                                                                                                                                                                                                                                                                                                                                                                                                                                                                                                           |                                                                                                                  |                                                                                            | NAME OF AGEN<br>Missouri St |            | ay Patrol       |                                    | DATE OF 01/30/2              | INSPECTION         |             |  |
| LOCATION OF INSTRUMENT (STREET AND CITY)<br>Troop A Zone 8 Office, Odessa                                                                                                                                                                                                                                                                                                                                                                                                                                                                                             |                                                                                                                  |                                                                                            |                             |            |                 |                                    | TIME OF I<br>7:37 pr         | NSPECTION          |             |  |
| CHECKLIST: Place a mark in the box by each item if found to be satisfactory or if operating within established limits. (Write in observed values where determined.) Unmarked items must be corrected before using instrument.                                                                                                                                                                                                                                                                                                                                         |                                                                                                                  |                                                                                            |                             |            |                 |                                    |                              |                    |             |  |
| DIGITAL READOUT (ALL ELEMENTS OPERATIONAL)                                                                                                                                                                                                                                                                                                                                                                                                                                                                                                                            |                                                                                                                  |                                                                                            |                             |            |                 |                                    |                              |                    |             |  |
|                                                                                                                                                                                                                                                                                                                                                                                                                                                                                                                                                                       | TEMPERATURE OF ALCO SENSOR (10°C - 40°C)                                                                         |                                                                                            |                             |            |                 |                                    |                              |                    |             |  |
|                                                                                                                                                                                                                                                                                                                                                                                                                                                                                                                                                                       |                                                                                                                  |                                                                                            |                             |            |                 |                                    |                              |                    |             |  |
| TIME AND DATE DISPLAYING PROPERLY                                                                                                                                                                                                                                                                                                                                                                                                                                                                                                                                     |                                                                                                                  |                                                                                            |                             |            |                 |                                    |                              |                    |             |  |
| BREATH ALCOHOL ACCURACY STANDARDS                                                                                                                                                                                                                                                                                                                                                                                                                                                                                                                                     |                                                                                                                  |                                                                                            |                             |            |                 |                                    |                              |                    |             |  |
|                                                                                                                                                                                                                                                                                                                                                                                                                                                                                                                                                                       | OLUTION                                                                                                          | COMPRESSED ETHANOL-GAS MIXTURE                                                             |                             |            |                 |                                    |                              |                    |             |  |
| STANDARD SU                                                                                                                                                                                                                                                                                                                                                                                                                                                                                                                                                           | IPPLIER GUTH                                                                                                     | IER         GUTH LABORATORIES INC         LOT # 23390         EXP. DATE         10/17/2025 |                             |            |                 |                                    |                              |                    |             |  |
|                                                                                                                                                                                                                                                                                                                                                                                                                                                                                                                                                                       | MPERATURE (3                                                                                                     | 84°C ± 0.2°                                                                                | °C) <u>34.00</u>            | SIM. SN    | MP23            | 27 SIM.                            | NIST EXF                     | DATE 11/25/        | 2025        |  |
| <ul> <li>CALIBRATION CHECK - (ONLY ONE STANDARD IS TO BE USED PER MAINTENANCE REPORT)</li> <li>Run three tests using a standard solution. All three tests must be within ±5% of the standard value and must have a spread of .005 or less. Check the box corresponding to the standard solution being used. (PRINTOUT ATTACHED)</li> <li>0.100% STANDARD - MUST READ BETWEEN 0.095% and 0.105% INCLUSIVE</li> <li>0.080% STANDARD - MUST READ BETWEEN 0.076% and 0.084% INCLUSIVE</li> <li>0.040% STANDARD - MUST READ BETWEEN 0.038% and 0.042% INCLUSIVE</li> </ul> |                                                                                                                  |                                                                                            |                             |            |                 |                                    |                              |                    |             |  |
| TEST 1 🖝 .101                                                                                                                                                                                                                                                                                                                                                                                                                                                                                                                                                         |                                                                                                                  | TE                                                                                         | ST 2 🕿 .104                 |            |                 | TEST 3 🖝 .102                      |                              |                    |             |  |
| RFI DETECTOR                                                                                                                                                                                                                                                                                                                                                                                                                                                                                                                                                          | OPERATING                                                                                                        |                                                                                            |                             |            |                 |                                    |                              |                    |             |  |
| INDICATE THE NUMBER OF BREATH TESTS IN THE FOLLOWING RANGES SINCE THE LAST MAINTENANCE REPORT:<br>(DO NOT INCLUDE SELF-ADMINISTERED TESTS)                                                                                                                                                                                                                                                                                                                                                                                                                            |                                                                                                                  |                                                                                            |                             |            |                 |                                    |                              |                    |             |  |
| REFUSALS 0                                                                                                                                                                                                                                                                                                                                                                                                                                                                                                                                                            | (004)                                                                                                            | 0 (                                                                                        | .0509) 0                    | ) (.10-    | .14) 0          | (.1519)                            | 0                            | (OVER .19)         | 0           |  |
| List any new parts a<br>established limits (us                                                                                                                                                                                                                                                                                                                                                                                                                                                                                                                        | 10 D.                                                                        |                                                                                            | or modification             | that was m | hade to restore | e the instrument                   | to operate                   | e satisfactorily a | and within  |  |
| INSPECTING OFFIC                                                                                                                                                                                                                                                                                                                                                                                                                                                                                                                                                      | ER                                                                                                               |                                                                                            |                             | 알린생왕님      |                 |                                    |                              |                    |             |  |
| SIGNATURE                                                                                                                                                                                                                                                                                                                                                                                                                                                                                                                                                             | 130                                                                                                              |                                                                                            |                             |            |                 |                                    | PRINT NAME<br>Benjamin Owens |                    |             |  |
| Permit # 230048/ Expiration Date 03/27/2025                                                                                                                                                                                                                                                                                                                                                                                                                                                                                                                           |                                                                                                                  |                                                                                            |                             |            |                 | TELEPHONE NUMBER<br>(816) 622-0800 |                              |                    |             |  |
| Return completed report to the: Breath Alcohol Program, MO Department of Health and Senior Services, Southeast District Office by mail, fax, or email.                                                                                                                                                                                                                                                                                                                                                                                                                |                                                                                                                  |                                                                                            |                             |            |                 |                                    |                              |                    |             |  |
| MO 580-1351 (5-19)                                                                                                                                                                                                                                                                                                                                                                                                                                                                                                                                                    | 1 (5-19) AN EQUAL OPPORTUNITY/AFFIRMATIVE ACTION EMPLOYER LAB-114 services provided on a nondiscriminatory basis |                                                                                            |                             |            |                 |                                    |                              |                    |             |  |