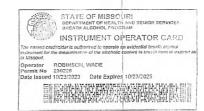

## STATE OF MISSOURI

DEPARTMENT OF HEALTH AND SENIOR SERVICES BREATH ALCOHOL PROGRAM

## WADE ROBINSON

is hereby authorized to instruct and supervise operators, train instructors, inspect, calibrate, perform field service and repairs, and operate the following breath analyzer(s):

## ALCO-SENSOR IV WITH PRINTER, INTOXILYZER 8000

for the determination of the alcoholic content of blood from a sample of expired air. Permit issued under the provisions of sections 577,020 through 577,041, RSMo and 306,111 through 306,119 RSMo.

| DATE10/23/2023       | Mile Meson                                           |  |  |  |  |  |
|----------------------|------------------------------------------------------|--|--|--|--|--|
|                      | DIRECTOR OF STATE PLOUD HEALTH LABORATORY            |  |  |  |  |  |
| NUMBER 230228        | ¬                                                    |  |  |  |  |  |
| EXPIRES 10/23/2025   | Daven J. nicholan                                    |  |  |  |  |  |
| talC 588-0771 (9-10) | DIRECTOR OF DEPARTMENT OF HEALTH AND SENIOR SERVICES |  |  |  |  |  |