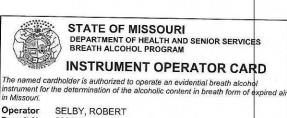

STATE OF MISSOURI DEPARTMENT OF HEALTH AND SENIOR SERVICES BREATH ALCOHOL PROGRAM

## PERMIT TYPE II ROBERT SELBY

is hereby authorized to instruct and supervise operators, train instructors, inspect, calibrate, perform field service and repairs, and operate the following breath analyzer(s):

## ALCO-SENSOR IV WITH PRINTER, INTOX DMT

for the determination of the alcoholic content of blood from a sample of expired air. Permit issued under the provisions of sections 577.020 through 577.041, RSMo and 306.111 through 306.119 RSMo.

DATE 3/27/2023

NUMBER 230052

EXPIRES 3/27/2025

MO 580-0771 (6-10)

DIRECTOR OF STATE PUBLIC HEALTH LABORATORY

like Masson

Daven I. Nickelson

DIRECTOR OF DEPARTMENT OF HEALTH AND SENIOR SERVICES