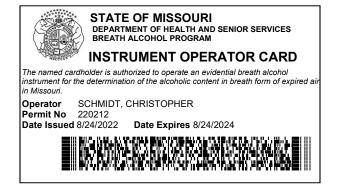

STATE OF MISSOURI DEPARTMENT OF HEALTH AND SENIOR SERVICES BREATH ALCOHOL PROGRAM

## PERMIT

## **CHRISTOPHER T. SCHMIDT**

is hereby authorized to instruct and supervise operators, train instructors, inspect, calibrate, perform field service and repairs, and operate the following breath analyzer(s):

## **INTOX DMT**

for the determination of the alcoholic content of blood from a sample of expired air. Permit issued under the provisions of sections 577.020 through 577.041, RSMo and 306.111 through 306.119 RSMo.

Mike Massin

DATE 8/24/2022

NUMBER 220212

EXPIRES 8/24/2024

MO 580-0771 (6-10)

DIRECTOR OF STATE PUBLIC HEALTH LABORATORY

Danea I. Nichelson

DIRECTOR OF DEPARTMENT OF HEALTH AND SENIOR SERVICES