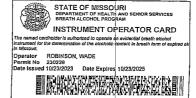

### STATE OF MISSOURI DEPARTMENT OF HEALTH AND SENIOR SERVICES

BREATH ALCOHOL PROGRAM

## PERMIT TYPE II

## WADE ROBINSON

is hereby authorized to Instruct and supervise operators, train instructors, Inspect, calibrate, perform field service and repairs, and operate the following breath analyzer(s):

## ALCO-SENSOR IV WITH PRINTER, INTOXILYZER 8000

for the determination of the alcoholic content of blood from a sample of expired air. Permit issued under the provisions of sections 577.020 through 577.041, RSMo and 306.111 through 306.119 RSMo.

| DATE10/23/2023      | Mile              |
|---------------------|-------------------|
| NUMBER 230228       | DIRECTOR OF       |
| NUMBER Z30ZZ8       | Daves             |
| EXPIRES 10/23/2025  |                   |
| MO \$80-0771 (9-10) | DIRECTOR OF DEPAR |
|                     | l l               |