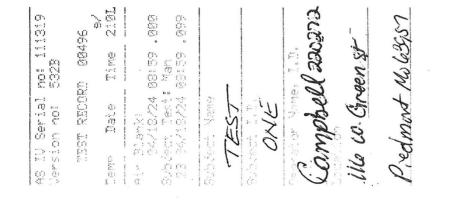

.

AS IV Serial no: 111319 532B Versien no: TEST RECORD 00500 a/ Time 219L Date "ente nin REI 29 ge/19**/24 09**/11 System: Name RF Test Neme, I.D. Camphell 220212 Mew Green St Prednent Molezer

AS IV Serial no: 111319 5323 Version not EBST FECORD 00497 9/ Time 219L Temp Date 24/18/24 89:08 .000 ubject Sect: Man 22 24/13/24 85:20 .100 Test Three Campbell adoan Illecu. Greenst Predmont Mo 63507