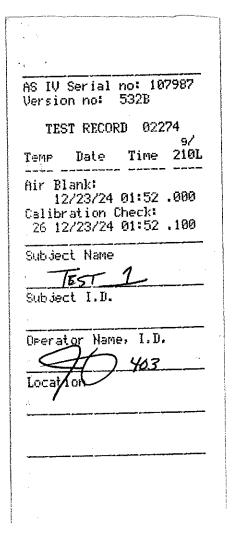

### **Calibration Check Tickets**

| : 187987<br>22B<br>02275<br>9/<br>ime 2101<br>:54 .000<br>ck:<br>:54 .101 |
|---------------------------------------------------------------------------|
| 2B<br>02275<br>9/<br>'ime 210L<br>                                        |
| 9/<br>ime 2101<br>:54 .000                                                |
| 'ime 2101<br><br>:54 .000                                                 |
| erk:                                                                      |
|                                                                           |
|                                                                           |
| 1.D.<br>3                                                                 |
|                                                                           |
|                                                                           |