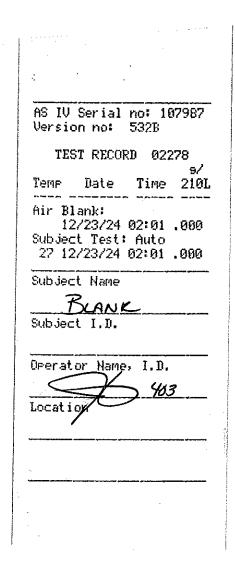

|                                               |
| Subjec         | t I.D.            |         |                                               |
| Deerat         | or Name           | », I.D. |                                               |
| $\leq$         | ∍A                | ) 403   |                                               |
| Locatj         | in 🧹              |         |                                               |
|                |                   |         |                                               |
| <u></u>        |                   |         | <u>, , , , , , , , , , , , , , , , , , , </u> |
|                |                   |         |                                               |

### **Nixa Police Department**

### Blank (Zero) Evidence Ticket





#### CERTIFICATE OF ANALYSIS

Certified Alcohol Reference Solution for Simulator

Random Samples of Lot Number 23390 oſ Alcohol Reference Solution for Simulator were analyzed by chromatography on October 18, 2023, using a Perkin Elmer Gas gas Chromatograph Autosystem XL S/N: 610N9030209, and found to contain 0.1207% (w/vol) ethyl alcohol. The expiration date for this lot number is October 17, 2025 at 11:59 PM.

When used in a calibrated Simulator, operating at 34°C +/- .2°C, this solution will give a breath alcohol analysis instrument reading of 0.100 g/210L +/- 3%.

The alcohol and water used in this solution were free of test interfering substances,

Ted L. Pauley, President GUTH LABORATORIES, INC.

NIST Traceability:

Testing was conducted using Cerilliant Reference Standard lot num