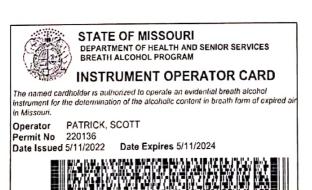

#### STATE OF MISSOURI

DEPARTMENT OF HEALTH AND SENIOR SERVICES
BREATH ALCOHOL PROGRAM

LAB-4 (R5-10)

# PERMIT TYPE || SCOTT E. PATRICK

is hereby authorized to instruct and supervise operators, train instructors, inspect, calibrate, perform field service and repairs,

#### ALCO-SENSOR IV WITH PRINTER, INTOX DMT

for the determination of the alcoholic content of blood from a sample of expired air. Permit issued under the provisions of sections

| 577.020 through 577.041, RSMo and 306.111 through 306.119 RSM |                                                      |
|---------------------------------------------------------------|------------------------------------------------------|
| DATE5/11/2022                                                 | Laura & Nay                                          |
|                                                               | DIRECTOR OF STATE PUBLIC HEALTH LABORATORY           |
| NUMBER 220136                                                 | Daves I. nichelson                                   |
| EXPIRES 5/11/2024                                             | DIRECTOR OF DEPARTMENT OF HEALTH AND SENIOR SERVICES |