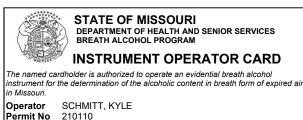

# STATE OF MISSOURI

DEPARTMENT OF HEALTH AND SENIOR SERVICES
BREATH ALCOHOL PROGRAM

# PERMIT TYPE II KYLE SCHMITT

is hereby authorized to instruct and supervise operators, train instructors, inspect, calibrate, perform field service and repairs, and operate the following breath analyzer(s):

# **INTOX DMT**

for the determination of the alcoholic content of blood from a sample of expired air. Permit issued under the provisions of sections 577.020 through 577.041, RSMo and 306.111 through 306.119 RSMo.