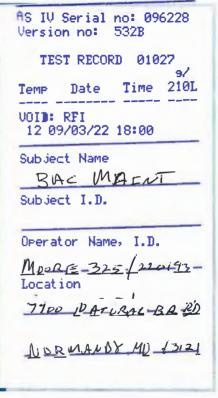

AS IU Serial no: 096228 Version no: 532B TEST RECORD 01025 a/ Temp Date Time 210L Air Blank: 09/03/22 12:56 .000 Subject Test: Man 21 09/03/22 17:56 .082 Subject Name BAC MAINT Subject I.D. Operator Name, I.D. MOURE 325/ 220193 Location 7700 IVATURAL BRIZD NORMANDT, MD 83121