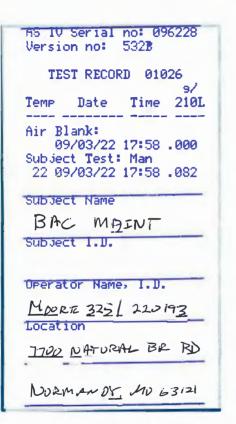

AS IU Serial no: 096228 Version no: 532B TEST RECORD 01024 9/ Temp Date Time 210L Air Blank: 09/03/22 17:54 .000 Subject Test: Man 21 09/03/22 17:54 .083 Subject Name BAC MAENT Subject L.B. Operator Names I.D. MOURIZ 325/ 220 193 Location 7700 NATURAL BR RD INDRMANDY, MO 63121