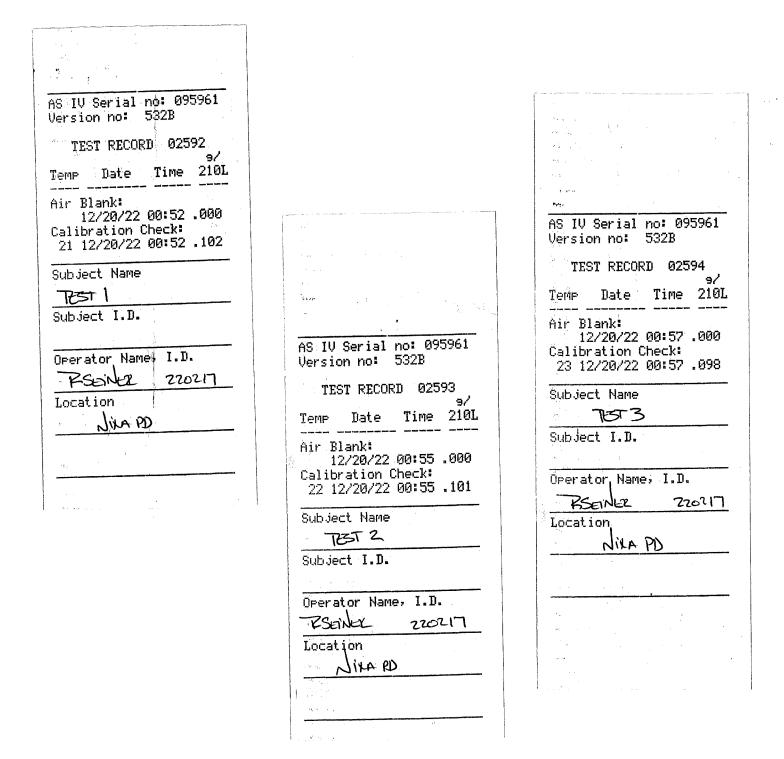

### Calibration Check slip's

Alcohol Countermeasure Systems Corp 60 International Boulevard Toronto, Ontario M9W 6J2 CANADA acs-corp.com

#### MISSOURI DEPARTMENT OF HEALTH AND SENIOR SERVICES STATE PUBLIC HEALTH LABORATORY ALCO-SENSOR IV WITH PRINTER MAINTENANCE REPORT

REPORT #7

| Complete this report in duplicate at the tir<br>Send copy to Department of Health and S                                                                                                                                                                                                                                                                                                                                                      |                                          | •                                      | ce check, and whene                | ver instrument is repaired.  |  |  |
|----------------------------------------------------------------------------------------------------------------------------------------------------------------------------------------------------------------------------------------------------------------------------------------------------------------------------------------------------------------------------------------------------------------------------------------------|------------------------------------------|----------------------------------------|------------------------------------|------------------------------|--|--|
| ALCO SENSOR IV SN<br>095961                                                                                                                                                                                                                                                                                                                                                                                                                  | PRINTER SN<br>099.3586.643               | ,,,,,,,,,,,,,,,,,,,,,,,,,,,,,,,,,,,,,, | DATE OF INSPECTION<br>12/20/2022   |                              |  |  |
| LOCATION OF INSTRUMENT (STREET AND CITY)<br>715 W Center Circle, Nixa MO                                                                                                                                                                                                                                                                                                                                                                     |                                          |                                        | TIME OF INSPECTION<br>0:55 am      |                              |  |  |
| CHECKLIST: Place a mark in the box by e ues where determined.) Unmarked items r                                                                                                                                                                                                                                                                                                                                                              |                                          |                                        | within established lim             | its. (Write in observed val- |  |  |
| DIGITAL READOUT (ALL ELEMENTS                                                                                                                                                                                                                                                                                                                                                                                                                | · · · · · · · · · · · · · · · · · · ·    |                                        |                                    |                              |  |  |
| TEMPERATURE OF ALCO SENSOR                                                                                                                                                                                                                                                                                                                                                                                                                   | TEMPERATURE OF ALCO SENSOR (10°C - 40°C) |                                        |                                    |                              |  |  |
|                                                                                                                                                                                                                                                                                                                                                                                                                                              |                                          |                                        |                                    |                              |  |  |
| TIME AND DATE DISPLAYING PROF                                                                                                                                                                                                                                                                                                                                                                                                                | PERLY                                    |                                        |                                    |                              |  |  |
| BREATH ALCOHOL ACCURACY STAND                                                                                                                                                                                                                                                                                                                                                                                                                | ARDS                                     |                                        |                                    |                              |  |  |
|                                                                                                                                                                                                                                                                                                                                                                                                                                              |                                          | COMPRESSED ETHANOL-GAS MIXTURE         |                                    |                              |  |  |
| STANDARD SUPPLIER ACS                                                                                                                                                                                                                                                                                                                                                                                                                        | L                                        | OT # 202205A                           | EXP. DATE                          | 2024                         |  |  |
| SIMULATOR TEMPERATURE (34°C                                                                                                                                                                                                                                                                                                                                                                                                                  | ± 0.2°C) <u>34</u> SIM                   | ULATOR SNMP5                           | 537 SIMULATOR E                    | EXP DATE 07/11/2023          |  |  |
| Run three tests using a standard solution. All three tests must be within ±5% of the standard value and must have a spread of .005 or<br>less. Check the box corresponding to the standard solution being used. (PRINTOUT ATTACHED)<br>0.100% STANDARD - MUST READ BETWEEN 0.095% and 0.105% INCLUSIVE<br>0.080% STANDARD - MUST READ BETWEEN 0.076% and 0.084% INCLUSIVE<br>0.040% STANDARD - MUST READ BETWEEN 0.038% and 0.042% INCLUSIVE |                                          |                                        |                                    |                              |  |  |
| TEST 1 🖝 .102                                                                                                                                                                                                                                                                                                                                                                                                                                | TEST 2 🖝 .101                            | Т                                      | EST 3 🖝 .098                       |                              |  |  |
| RFI DETECTOR OPERATING                                                                                                                                                                                                                                                                                                                                                                                                                       |                                          |                                        |                                    |                              |  |  |
| INDICATE THE NUMBER OF BREATH TESTS IN THE FOLLOWING RANGES SINCE THE LAST MAINTENANCE REPORT:<br>(DO NOT INCLUDE SELF-ADMINISTERED TESTS)                                                                                                                                                                                                                                                                                                   |                                          |                                        |                                    |                              |  |  |
| REFUSALS (004)                                                                                                                                                                                                                                                                                                                                                                                                                               | (.0509)                                  | (.1014)                                | (.1519)                            | (OVER .19)                   |  |  |
| List any new parts and describe any alter<br>established limits (use other side if necess<br>Meets and exceeds standards.                                                                                                                                                                                                                                                                                                                    | ation or modification that v             |                                        |                                    | e satisfactorily and within  |  |  |
|                                                                                                                                                                                                                                                                                                                                                                                                                                              | · · · · · ·                              |                                        |                                    |                              |  |  |
| SIGNATURE Fob EINER                                                                                                                                                                                                                                                                                                                                                                                                                          | ~                                        |                                        | BINT NAME<br>Sgt R Seiner - Nixa F | 2D                           |  |  |
| TYPE II PERMIT NUMBER/EXPIRATION DATE                                                                                                                                                                                                                                                                                                                                                                                                        |                                          |                                        | теlephone number<br>(417) 725-2510 |                              |  |  |
| Return completed report to the: Breath 2875 J                                                                                                                                                                                                                                                                                                                                                                                                | Alcohol Program, MO De<br>ames Boulevard | partment of Health and                 | Senior Services, Sout              | heast District Office        |  |  |