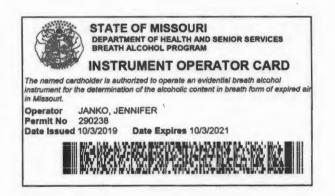

### **JENNIFER R JANKO**

is hereby authorized to instruct and supervise operators, train instructors, inspect, calibrate, perform field service and repairs, and operate the following breath analyzer(s):

### **INTOX DMT**

for the determination of the alcoholic content of blood from a sample of expired air. Permit issued under the provisions of sections 577.020 through 577.041, RSMo and 306.111 through 306.119 RSMo.

DATE \_\_\_\_\_\_\_

NUMBER 290238

EXPIRES 10/3/2021

MO 580-0771 (6-10)

あら

DIRECTOR OF STATE PUBLIC HEALTH LABOR

Ush

DIRECTOR OF DEPARTMENT OF HEALTH AND SENIOR SERVICES LAB-4 (R8-10)