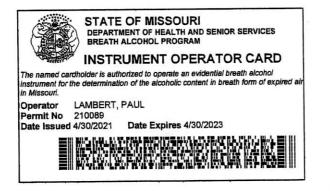

MO 580-2898 (5-19)

STATE OF MISSOURI DEPARTMENT OF HEALTH AND SENIOR SERVICES BREATH ALCOHOL PROGRAM

## PERMIT TYPE II PAUL J. LAMBERT

is hereby authorized to instruct and supervise operators, train instructors, inspect, calibrate, perform field service and repairs, and operate the following breath analyzer(s):

## INTOX DMT

for the determination of the alcoholic content of blood from a sample of expired air. Permit issued under the provisions of sections 577.020 through 577.041, RSMo and 306.111 through 306.119 RSMo.

DATE 4/30/2021

NUMBER 210089

EXPIRES 4/30/2023

MO 580-0771 (6-10)

want

DIRECTOR OF STATE PUBLIC HEALTH LABORATORY

DIRECTOR OF DEPARTMENT OF HEALTH AND SENIOR SERVICES