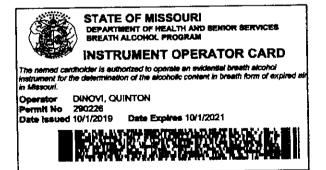

### STATE OF MISSOURI

DEPARTMENT OF HEALTH AND SENIOR SERVICES
BREATH ALCOHOL PROGRAM

# QUINTON L. DINOVI

| is hereby authorized to instruct and supervise operand operate the following breath analyzer(s):          | rators, train instructors, inspect, calibrate, perform field service and repairs,                |  |  |  |  |  |  |
|-----------------------------------------------------------------------------------------------------------|--------------------------------------------------------------------------------------------------|--|--|--|--|--|--|
| INTOX DMT                                                                                                 |                                                                                                  |  |  |  |  |  |  |
| for the determination of the alcoholic content of blood 577.020 through 577.041, RSMo and 306.111 through | d from a sample of expired air. Permit issued under the provisions of sections ugh 306.119 RSMo. |  |  |  |  |  |  |
| DATE10/1/2019                                                                                             | DIRECTOR OF STATE PUBLIC HEALTH LABORATORY                                                       |  |  |  |  |  |  |
| NUMBER 290226                                                                                             | Ef Ville                                                                                         |  |  |  |  |  |  |
| EXPIRES 10/1/2021                                                                                         | DIRECTOR OF DEPARTMENT OF HEALTH AND SENIOR SERVICES LAB-4 (R6-10)                               |  |  |  |  |  |  |