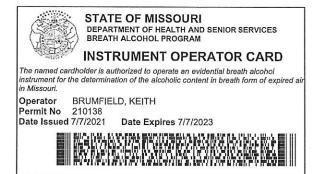

Approved for Release:

Nort Marsala

ISO 17025:2005 A2LA accredited. Certificate Number 3082.06 ISO 17034:2016 A2LA accredited. Certificate Number 3082.07

STATE OF MISSOURI DEPARTMENT OF HEALTH AND SENIOR SERVICES BREATH ALCOHOL PROGRAM

# PERMIT TYPE II KEITH J. BRUMFIELD

is hereby authorized to instruct and supervise operators, train instructors, inspect, calibrate, perform field service and repairs, and operate the following breath analyzer(s):

## **INTOX DMT**

for the determination of the alcoholic content of blood from a sample of expired air. Permit issued under the provisions of sections 577.020 through 577.041, RSMo and 306.111 through 306.119 RSMo.

DATE \_\_\_\_\_7/7/2021

aura 9 aug

DIRECTOR OF STATE PUBLIC HEALTH LABORATORY

NUMBER 210138

EXPIRES 7/7/2023

MO 580-0771 (6-10)

DIRECTOR OF DEPARTMENT OF HEALTH AND SENIOR SERVICES LAB-4 (R6-10)