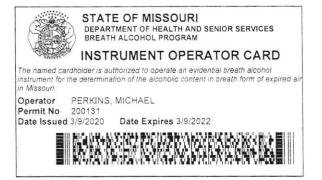

STATE OF MISSOURI DEPARTMENT OF HEALTH AND SENIOR SERVICES BREATH ALCOHOL PROGRAM

# **PERMIT** TYPE II MICHAEL PERKINS

is hereby authorized to instruct and supervise operators, train instructors, inspect, calibrate, perform field service and repairs, and operate the following breath analyzer(s):

## **INTOX EC/IR II**

for the determination of the alcoholic content of blood from a sample of expired air. Permit issued under the provisions of sections 577.020 through 577.041, RSMo and 306.111 through 306.119 RSMo.

NUMBER 200131

EXPIRES 3/9/2022

MO 580-0771 (6-10)

1 kg h

DIRECTOR OF STATE PUBLIC HEALTH LABORATORY

Ulla

DIRECTOR OF DEPARTMENT OF HEALTH AND SENIOR SERVICES

LAB-4 (R6-10)