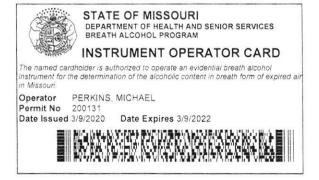

STATE OF MISSOURI DEPARTMENT OF HEALTH AND SENIOR SERVICES BREATH ALCOHOL PROGRAM

## **PERMIT** TYPE II MICHAEL PERKINS

is hereby authorized to instruct and supervise operators, train instructors, inspect, calibrate, perform field service and repairs, and operate the following breath analyzer(s):

## **INTOX EC/IR II**

for the determination of the alcoholic content of blood from a sample of expired air. Permit issued under the provisions of sections 577.020 through 577.041, RSMo and 306.111 through 306.119 RSMo.

NUMBER 200131

EXPIRES 3/9/2022

MO 580-0771 (6-10)

In 1

DIRECTOR OF STATE PUBLIC HEALTH LABORATORY

of Ulla

DIRECTOR OF DEPARTMENT OF HEALTH AND SENIOR SERVICES

LAB-4 (R6-10)