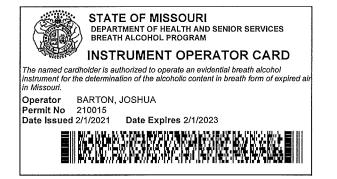

Alma Palmer, Operations Manager RepCo Marketing Co.

STATE OF MISSOURI DEPARTMENT OF HEALTH AND SENIOR SERVICES BREATH ALCOHOL PROGRAM

**JOSHUA C. BARTON** 

is hereby authorized to instruct and supervise operators, train instructors, inspect, calibrate, perform field service and repairs, and operate the following breath analyzer(s):

#### ALCO-SENSOR IV WITH PRINTER

for the determination of the alcoholic content of blood from a sample of expired air. Permit issued under the provisions of sections 577.020 through 577.041, RSMo and 306.111 through 306.119 RSMo.

DATE \_\_\_\_\_2/1/2021\_\_\_\_\_\_

1 mm

DIRECTOR OF STATE PUBLIC HEALTH LABORATORY

144

DIRECTOR OF DEPARTMENT OF HEALTH AND SENIOR SERVICES LAB4 (R6-10)

NUMBER 210015

EXPIRES 2/1/2023

MO 580-0771 (6-10)