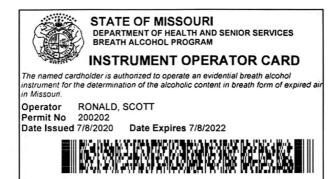

# **PERMIT** TYPE II SCOTT RONALD

| s hereby authorized to  | instruct and  | supervise  | operators, | train | instructors, | inspect, | calibrate, | perform | field | service | and | repairs, |
|-------------------------|---------------|------------|------------|-------|--------------|----------|------------|---------|-------|---------|-----|----------|
| and operate the followi | ng breath ana | alyzer(s): |            |       |              |          |            |         |       |         |     |          |

### **ALCO-SENSOR IV WITH PRINTER**

for the determination of the alcoholic content of blood from a sample of expired air. Permit issued under the provisions of sections 577.020 through 577.041, RSMo and 306.111 through 306.119 RSMo.

DATE 7/8/2020

NUMBER 200202

EXPIRES 7/8/2022

MO 580-0771 (6-10)

DIRECTOR OF STATE PUBLIC HEALTH LABORATORY

Ull

DIRECTOR OF DEPARTMENT OF HEALTH AND SENIOR SERVICES

LAB-4 (R6-10)