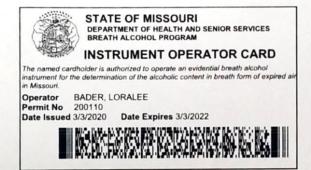

# **PERMIT** TYPE II LORALEE BADER

is hereby authorized to instruct and supervise operators, train instructors, inspect, calibrate, perform field service and repairs, and operate the following breath analyzer(s):

# **INTOX DMT**

for the determination of the alcoholic content of blood from a sample of expired air. Permit issued under the provisions of sections 577.020 through 577.041, RSMo and 306.111 through 306.119 RSMo.

NUMBER 200110

EXPIRES 3/3/2022

MO 580-0771 (6-10)

mante

DIRECTOR OF STATE PUBLIC HEALTH LABORATORY

of Ulilla

DIRECTOR OF DEPARTMENT OF HEALTH AND SENIOR SERVICES LAB-4 (R6-10)