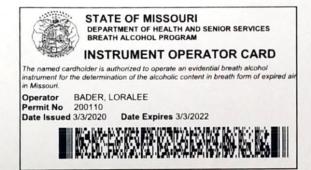

ISO 17025:2005 A2LA accredited. Certificate Number 3082.06

STATE OF MISSOURI DEPARTMENT OF HEALTH AND SENIOR SERVICES BREATH ALCOHOL PROGRAM

# **PERMIT** TYPE II LORALEE BADER

is hereby authorized to instruct and supervise operators, train instructors, inspect, calibrate, perform field service and repairs, and operate the following breath analyzer(s):

# **INTOX DMT**

for the determination of the alcoholic content of blood from a sample of expired air. Permit issued under the provisions of sections 577.020 through 577.041, RSMo and 306.111 through 306.119 RSMo.

NUMBER 200110

EXPIRES 3/3/2022

MO 580-0771 (6-10)

mante

DIRECTOR OF STATE PUBLIC HEALTH LABORATORY

of Ulilla

DIRECTOR OF DEPARTMENT OF HEALTH AND SENIOR SERVICES LAB-4 (R6-10)