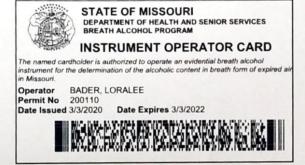

## STATE OF MISSOURI

DEPARTMENT OF HEALTH AND SENIOR SERVICES
BREATH ALCOHOL PROGRAM

# PERMIT TYPE II

# LORALEE BADER

is hereby authorized to instruct and supervise operators, train instructors, inspect, calibrate, perform field service and repairs, and operate the following breath analyzer(s):

## **INTOX DMT**

for the determination of the alcoholic content of blood from a sample of expired air. Permit issued under the provisions of sections 577.020 through 577.041, RSMo and 306.111 through 306.119 RSMo.

| DATE 3/3/2020    | wante                                                |
|------------------|------------------------------------------------------|
|                  | DIRECTOR OF STATE PUBLIC HEALTH LABORATORY           |
| NUMBER 200110    |                                                      |
| EXPIRES 3/3/2022 | for Ulle                                             |
|                  | DIRECTOR OF DEPARTMENT OF HEALTH AND SENIOR SERVICES |