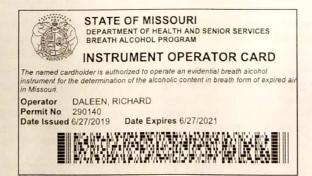

### STATE OF MISSOURI

DEPARTMENT OF HEALTH AND SENIOR SERVICES
BREATH ALCOHOL PROGRAM

## PERMIT TYPE II

## RICHARD A DALEEN

is hereby authorized to instruct and supervise operators, train instructors, inspect, calibrate, perform field service and repairs, and operate the following breath analyzer(s):

### **INTOX DMT**

for the determination of the alcoholic content of blood from a sample of expired air. Permit issued under the provisions of sections 577.020 through 577.041, RSMo and 306.111 through 306.119 RSMo.

| DATE 6/27/2019            | want                                          |
|---------------------------|-----------------------------------------------|
| 57112 <u>- 67217</u> 2015 | DIRECTOR OF STATE PUBLIC HEALTH LABORATORY    |
| NUMBER 290140             |                                               |
| EXPIRES 6/27/2021         | DIRECTOR OF DEPARTMENT OF HEALTH AND SERVICES |
| MO 580-0771 (6-10)        | LAB-4 (R6-10)                                 |