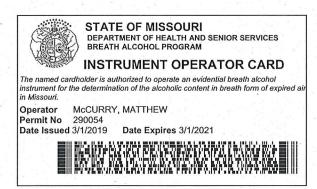

RECEIVED

By Stephen Wilson at 1:14 pm, Jun 01, 2020

STATE OF MISSOURI DEPARTMENT OF HEALTH AND SENIOR SERVICES BREATH ALCOHOL PROGRAM

# PERMIT TYPE II

## **MATTHEW McCURRY**

is hereby authorized to instruct and supervise operators, train instructors, inspect, calibrate, perform field service and repairs, and operate the following breath analyzer(s):

### **INTOX DMT**

for the determination of the alcoholic content of blood from a sample of expired air. Permit issued under the provisions of sections 577.020 through 577.041, RSMo and 306.111 through 306.119 RSMo.

NUMBER 290054

EXPIRES 3/1/2021

MO 580-0771 (6-10)

INM L

DIRECTOR OF STATE PUBLIC HEALTH LABORATORY

DIRECTOR OF DEPARTMENT OF HEALTH AND SENIOR SERVICES LAB-4 (R6-10)

Airgas USA LLC (LAB)

3500 Bernard Street St. Louis, Mo. 63103 Ph: (314) 533-3100 Fax: (314) 533-7328