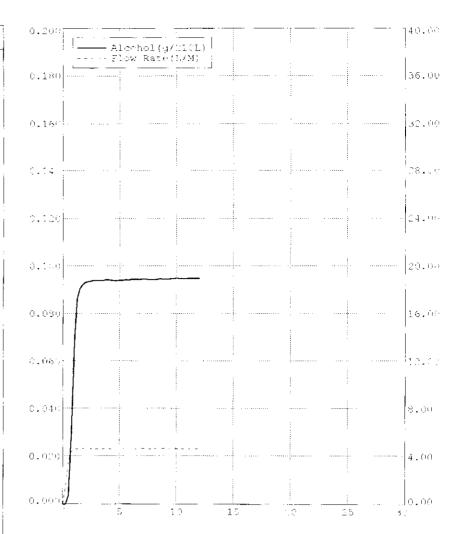

EXPIRATION: 12/05/2020 SIMULATOR TYPE: WET BATH

STANDARD INFORMATION CONCENTRATION: 0.100

 BLANK TEST
 0.000
 00:30

 INTERNAL STANDARD
 VERIFIED
 00:30

 EXTERNAL STANDARD
 0.096
 00:30

 BLANK TEST
 0.000
 00:31

Average = 0.0960 Std Dev = 0.0000 Spread = 0.0000

22) Mp1,