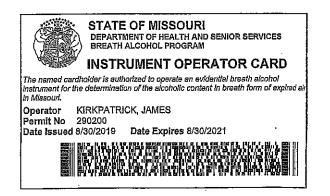

STATE OF MISSOURI DEPARTMENT OF HEALTH AND SENIOR SERVICES BREATH ALCOHOL PROGRAM

## JAMES K KIRKPATRICK

is hereby authorized to instruct and supervise operators, train instructors, inspect, calibrate, perform field service and repairs, and operate the following breath analyzer(s):

## INTOX DMT

for the determination of the alcoholic content of blood from a sample of expired air. Permit issued under the provisions of sections 577.020 through 577.041, RSMo and 306.111 through 306.119 RSMo.

DATE \_\_\_\_8/30/2019\_\_\_\_\_

NUMBER 290200

EXPIRES 8/30/2021\_

DIRECTOR OF STATE PUBLIC HEALTH LABORATORY

UUU

DIRECTOR OF DEPARTMENT OF HEALTH AND SENIOR SERVICES

LAB-4 (R6-10)

MC 580-0771 (6-10)