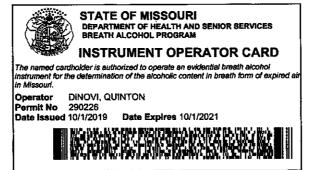

STATE OF MISSOURI DEPARTMENT OF HEALTH AND SENIOR SERVICES BREATH ALCOHOL PROGRAM

## PERMIT TYPE II QUINTON L. DINOVI

is hereby authorized to instruct and supervise operators, train instructors, inspect, calibrate, perform field service and repairs, and operate the following breath analyzer(s):

## **INTOX DMT**

for the determination of the alcoholic content of blood from a sample of expired air. Permit issued under the provisions of sections 577.020 through 577.041, RSMo and 306.111 through 306.119 RSMo.

DATE \_\_\_\_\_10/1/2019\_\_\_\_\_

NBH

NUMBER 290226

EXPIRES 10/1/2021

MO 580-0771 (6-10)

DIRECTOR OF STATE PUBLIC HEALTH LABORATORY

11 AB

DIRECTOR OF DEPARTMENT OF HEALTH AND SENIOR SERVICES