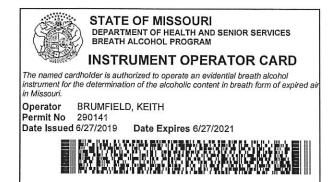

**REPORT #1** 

STATE OF MISSOURI DEPARTMENT OF HEALTH AND SENIOR SERVICES BREATH ALCOHOL PROGRAM

# (2)

is hereby authorized to instruct and supervise operators, train instructors, inspect, calibrate, perform field service and repairs, and operate the following breath analyzer(s):

## **INTOX DMT**

for the determination of the alcoholic content of blood from a sample of expired air. Permit issued under the provisions of sections 577.020 through 577.041, RSMo and 306.111 through 306.119 RSMo.

DATE \_\_\_\_\_6/27/2019\_\_\_\_\_

NUMBER 290141

EXPIRES 6/27/2021

MO 580-0771 (6-10)

In In

DIRECTOR OF STATE PUBLIC HEALTH LABORATORY

UNA

DIRECTOR OF DEPARTMENT OF HEALTH AND SENIOR SERVICES