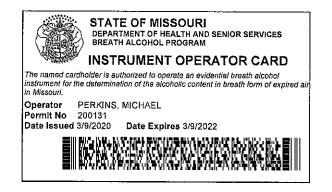

## STATE OF MISSOURI DEPARTMENT OF HEALTH AND SENIOR SERVICES BREATH ALCOHOL PROGRAM

# TYPE II

is hereby authorized to instruct and supervise operators, train instructors, inspect, calibrate, perform field service and repairs, and operate the following breath analyzer(s):

**MICHAEL PERKINS** 

# **INTOX EC/IR II**

for the determination of the alcoholic content of blood from a sample of expired air. Permit issued under the provisions of sections 577.020 through 577.041, RSMo and 306.111 through 306.119 RSMo.

DATE \_\_\_\_\_3/9/2020\_\_\_\_\_\_

NUMBER 200131\_\_\_\_\_

EXPIRES 3/9/2022

MO 580-0771 (6-10)

I A SA IN

DIRECTOR OF STATE PUBLIC HEALTH LABORATORY

DIRECTOR OF DEPARTMENT OF HEALTH AND SENIOR SERVICES LAB-4 (R6-10)