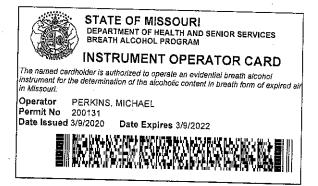

ISO 17025:2005 A2LA accredited. Certificate Number 3082.06

STATE OF MISSOURI DEPARTMENT OF HEALTH AND SENIOR SERVICES BREATH ALCOHOL PROGRAM

# **PERMIT** TYPE II MICHAEL PERKINS

is hereby authorized to instruct and supervise operators, train instructors, inspect, calibrate, perform field service and repairs, and operate the following breath analyzer(s):

# **INTOX EC/IR II**

for the determination of the alcoholic content of blood from a sample of expired air. Permit issued under the provisions of sections 577.020 through 577.041, RSMo and 306.111 through 306.119 RSMo.

DATE \_\_\_\_<u>3/9/2020\_\_\_\_</u>

NUMBER 200131

EXPIRES 3/9/2022

MO 580-0771 (6-10)

1 AM IN

DIRECTOR OF STATE PUBLIC HEALTH LABORATORY

DIRECTOR OF DEPARTMENT OF HEALTH AND SENIOR SERVICES LAB-4 (R6-10)