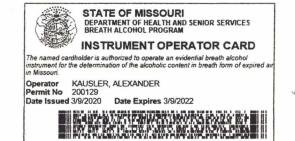

## MISSOURI DEPARTMENT OF HEALTH AND SENIOR SERVICES STATE PUBLIC HEALTH LABORATORY ALCO-SENSOR IV WITH PRINTER MAINTENANCE REPORT

**RECEIVED** By Tracy Crews at 7:34 am, Jun 26, 2020

REPORT #7

| Complete this report in d<br>Send copy to Departmen                                                                                                                                                                                                                                                                                                                                                                                                                                                                                                                                           |       |                                      |                                | nce check, and whenev                       | ver instrument is repaired.  |  |
|-----------------------------------------------------------------------------------------------------------------------------------------------------------------------------------------------------------------------------------------------------------------------------------------------------------------------------------------------------------------------------------------------------------------------------------------------------------------------------------------------------------------------------------------------------------------------------------------------|-------|--------------------------------------|--------------------------------|---------------------------------------------|------------------------------|--|
| ALCO SENSOR IV SN<br>097429                                                                                                                                                                                                                                                                                                                                                                                                                                                                                                                                                                   |       | PRINTER SN<br>08C.3556.238           |                                | DATE OF 06/25/                              | INSPECTION<br>2020           |  |
| LOCATION OF INSTRUMENT (STREET AND CITY)<br>Jefferson County Sheriff's Office, 410 First Street, Hillsb                                                                                                                                                                                                                                                                                                                                                                                                                                                                                       |       |                                      | 1O 63050                       | тіме оғ<br>8:26 р                           |                              |  |
| CHECKLIST: Place a ma<br>ues where determined.) I                                                                                                                                                                                                                                                                                                                                                                                                                                                                                                                                             |       |                                      |                                | within established lim                      | its. (Write in observed val- |  |
| DIGITAL READOUT (ALL ELEMENTS OPERATIONAL)                                                                                                                                                                                                                                                                                                                                                                                                                                                                                                                                                    |       |                                      |                                |                                             |                              |  |
| TEMPERATURE OF ALCO SENSOR (10°C - 40°C)                                                                                                                                                                                                                                                                                                                                                                                                                                                                                                                                                      |       |                                      |                                |                                             |                              |  |
|                                                                                                                                                                                                                                                                                                                                                                                                                                                                                                                                                                                               |       |                                      |                                |                                             |                              |  |
| TIME AND DATE DISPLAYING PROPERLY                                                                                                                                                                                                                                                                                                                                                                                                                                                                                                                                                             |       |                                      |                                |                                             |                              |  |
| BREATH ALCOHOL ACCURACY STANDARDS                                                                                                                                                                                                                                                                                                                                                                                                                                                                                                                                                             |       |                                      |                                |                                             |                              |  |
| SIMULATOR SOLUTION                                                                                                                                                                                                                                                                                                                                                                                                                                                                                                                                                                            |       |                                      | COMPRESSED ETHANOL-GAS MIXTURE |                                             |                              |  |
| STANDARD SUPPLIER Intoximeter                                                                                                                                                                                                                                                                                                                                                                                                                                                                                                                                                                 |       | L                                    | LOT # <u>AG912204</u> EXP. DAT |                                             | E 05/02/2021                 |  |
| SIMULATOR TEMPERATURE (34°C ± 0.2°C)                                                                                                                                                                                                                                                                                                                                                                                                                                                                                                                                                          |       | 2°C) SIM                             | ULATOR SN                      | SIMULATOR EXP DATE                          |                              |  |
| <ul> <li>CALIBRATION CHECK - (ONLY ONE STANDARD IS TO BE USED PER MAINTENANCE REPORT)         Run three tests using a standard solution. All three tests must be within ±5% of the standard value and must have a spread of .005 or less. Check the box corresponding to the standard solution being used. (PRINTOUT ATTACHED)     </li> <li>0.100% STANDARD - MUST READ BETWEEN 0.095% and 0.105% INCLUSIVE         <ul> <li>0.080% STANDARD - MUST READ BETWEEN 0.076% and 0.084% INCLUSIVE</li> <li>0.040% STANDARD - MUST READ BETWEEN 0.038% and 0.042% INCLUSIVE</li> </ul> </li> </ul> |       |                                      |                                |                                             |                              |  |
| TEST 1 🖝 .100                                                                                                                                                                                                                                                                                                                                                                                                                                                                                                                                                                                 | Т     | EST 2 🖝 .099                         | Т                              | EST 3 🖝 .099                                |                              |  |
|                                                                                                                                                                                                                                                                                                                                                                                                                                                                                                                                                                                               |       |                                      |                                |                                             |                              |  |
| INDICATE THE NUMBER OF BREATH TESTS IN THE FOLLOWING RANGES SINCE THE LAST MAINTENANCE REPORT:<br>(DO NOT INCLUDE SELF-ADMINISTERED TESTS)                                                                                                                                                                                                                                                                                                                                                                                                                                                    |       |                                      |                                |                                             |                              |  |
| REFUSALS                                                                                                                                                                                                                                                                                                                                                                                                                                                                                                                                                                                      | (004) | (.0509)                              | (.1014)                        | (.1519)                                     | (OVER .19)                   |  |
| List any new parts and d<br>established limits (use of                                                                                                                                                                                                                                                                                                                                                                                                                                                                                                                                        |       |                                      | vas made to restore th         | ne instrument to opera                      | te satisfactorily and within |  |
| INSPECTING OFFICER                                                                                                                                                                                                                                                                                                                                                                                                                                                                                                                                                                            |       |                                      |                                |                                             |                              |  |
| BCD = 4728                                                                                                                                                                                                                                                                                                                                                                                                                                                                                                                                                                                    |       |                                      |                                | PRINT NAME<br>Deputy Alexander Kausler #726 |                              |  |
| TYPE II PERMIT NUMBER/EXPIRATION DATE                                                                                                                                                                                                                                                                                                                                                                                                                                                                                                                                                         |       |                                      |                                | TELEPHONE NUMBER<br>(636) 797-5000          |                              |  |
| Return completed report                                                                                                                                                                                                                                                                                                                                                                                                                                                                                                                                                                       |       | ohol Program, MO Der<br>es Boulevard | partment of Health and         | Senior Services, Sou                        | theast District Office       |  |