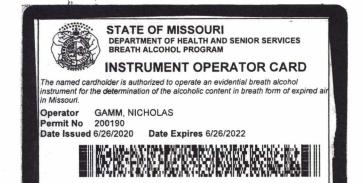

## MISSOURI DEPARTMENT OF HEALTH AND SENIOR SERVICES STATE PUBLIC HEALTH LABORATORY ALCO-SENSOR IV WITH PRINTER MAINTENANCE REPORT

**RECEIVED** By Tracy Crews at 7:54 am, Jul 30, 2020

REPORT #7

| Complete this report in du<br>Send copy to Department                                                                                                                                                                                                                                                                                                                                                                                 |                               |                                                  |                       |                                    | ver instrument is repaired.  |  |  |
|---------------------------------------------------------------------------------------------------------------------------------------------------------------------------------------------------------------------------------------------------------------------------------------------------------------------------------------------------------------------------------------------------------------------------------------|-------------------------------|--------------------------------------------------|-----------------------|------------------------------------|------------------------------|--|--|
| ALCO SENSOR IV SN<br>030788                                                                                                                                                                                                                                                                                                                                                                                                           |                               | PRINTER SN<br>093.3567.011                       |                       | DATE OF 07/29/                     | INSPECTION<br>2020           |  |  |
| LOCATION OF INSTRUMENT (S<br>Jefferson County Sher                                                                                                                                                                                                                                                                                                                                                                                    |                               | st Street, Hillsboro,                            | MO 63050              | TIME OF 1<br>6:56 p                |                              |  |  |
| CHECKLIST: Place a mark in the box by each item if found to be satisfactory or if operating within established limits. (Write in observed val-                                                                                                                                                                                                                                                                                        |                               |                                                  |                       |                                    |                              |  |  |
| ues where determined.) Unmarked items must be corrected before using instrument.  DIGITAL READOUT (ALL ELEMENTS OPERATIONAL)                                                                                                                                                                                                                                                                                                          |                               |                                                  |                       |                                    |                              |  |  |
|                                                                                                                                                                                                                                                                                                                                                                                                                                       |                               |                                                  |                       |                                    |                              |  |  |
| TEMPERATURE OF                                                                                                                                                                                                                                                                                                                                                                                                                        | ALCO SENSOR (10               | <sup>1</sup> <sup>o</sup> C - 40 <sup>o</sup> C) |                       |                                    |                              |  |  |
|                                                                                                                                                                                                                                                                                                                                                                                                                                       |                               |                                                  |                       |                                    |                              |  |  |
| TIME AND DATE DIS                                                                                                                                                                                                                                                                                                                                                                                                                     | PLAYING PROPER                | LY                                               |                       |                                    |                              |  |  |
| BREATH ALCOHOL ACC                                                                                                                                                                                                                                                                                                                                                                                                                    | CURACY STANDAR                | DS                                               |                       |                                    |                              |  |  |
| SIMULATOR SOLUT                                                                                                                                                                                                                                                                                                                                                                                                                       | ION                           |                                                  |                       | D ETHANOL-GAS MIXT                 | URE                          |  |  |
| STANDARD SUPPLI                                                                                                                                                                                                                                                                                                                                                                                                                       | STANDARD SUPPLIER Intoximeter |                                                  | LOT # AG912204 E      |                                    | EXP. DATE 05/02/2021         |  |  |
|                                                                                                                                                                                                                                                                                                                                                                                                                                       | RATURE (34°C ± 0.             | 2°C) SIN                                         | IULATOR SN            | SIMULATOR E                        | EXP DATE                     |  |  |
| Run three tests using a standard solution. All three tests must be within ±5% of the standard value and must have a spread of .005 or less. Check the box corresponding to the standard solution being used. (PRINTOUT ATTACHED)<br>✓ 0.100% STANDARD - MUST READ BETWEEN 0.095% and 0.105% INCLUSIVE 0.080% STANDARD - MUST READ BETWEEN 0.076% and 0.084% INCLUSIVE 0.040% STANDARD - MUST READ BETWEEN 0.038% and 0.042% INCLUSIVE |                               |                                                  |                       |                                    |                              |  |  |
| TEST 1 🖝 .097                                                                                                                                                                                                                                                                                                                                                                                                                         | ٢                             | rest 2 🖝 .097                                    |                       | TEST 3 🖝 .097                      |                              |  |  |
| RFI DETECTOR OPE                                                                                                                                                                                                                                                                                                                                                                                                                      | RATING                        |                                                  |                       |                                    |                              |  |  |
| INDICATE THE NUMBER OF BREATH TESTS IN THE FOLLOWING RANGES SINCE THE LAST MAINTENANCE REPORT:<br>(DO NOT INCLUDE SELF-ADMINISTERED TESTS)                                                                                                                                                                                                                                                                                            |                               |                                                  |                       |                                    |                              |  |  |
| REFUSALS                                                                                                                                                                                                                                                                                                                                                                                                                              | (004)                         | (.0509) 1                                        | (.1014)               | (.1519)                            | (OVER .19)                   |  |  |
| List any new parts and d<br>established limits (use oth                                                                                                                                                                                                                                                                                                                                                                               |                               |                                                  | was made to restore t | the instrument to opera            | te satisfactorily and within |  |  |
| INSPECTING OFFICER                                                                                                                                                                                                                                                                                                                                                                                                                    |                               |                                                  |                       |                                    |                              |  |  |
| SIGNATURE                                                                                                                                                                                                                                                                                                                                                                                                                             |                               |                                                  |                       | Deputy Nicholas Gamm #549          |                              |  |  |
| TYPE II PERMIT NUMBER/EXPIRATI<br>200190 / 06/22/2022                                                                                                                                                                                                                                                                                                                                                                                 | ON DATE                       |                                                  |                       | telephone number<br>(636) 797-5000 |                              |  |  |
| Return completed report to the: Breath Alcohol Program, MO Department of Health and Senior Services, Southeast District Office 2875 James Boulevard                                                                                                                                                                                                                                                                                   |                               |                                                  |                       |                                    |                              |  |  |