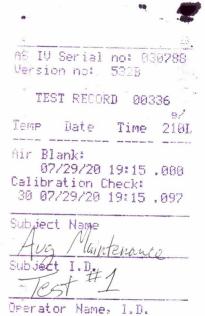

Location

AS IV Serial no: 030788 Version no: 532B TEST RECORD 00337 P Temp Date Time 210L Air Blank: 07/29/20 19:18 .000 Calibration Check: 30 07/29/20 19:18 .097

Subject Name

Subject I.D. est #

Operator Name, I.D.