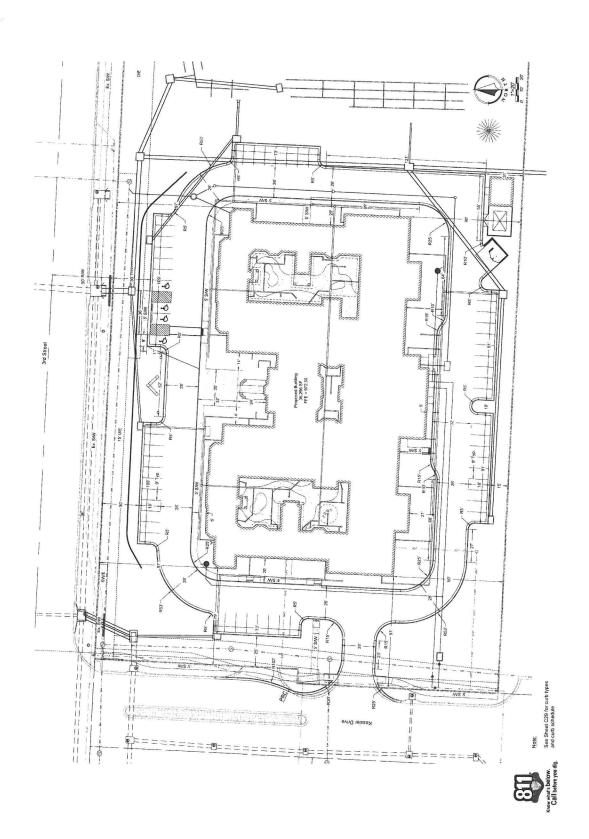

The Applicant will provide letters or petitions as it receives them.

16. Document that providers of similar health services in the proposed 15-mile radius have been notified of the application by a public notice in the local newspaper.

Please see the attached notification published in the Kansas City Star on April 29, 2025, which invites consumers to submit commentary with respect to this project.

17. Document that providers of all affected facilities in the proposed 15-mile radius were addressed letters regarding the application.

Please see attached for a signed and notarized attestation of compliance, an example copy of the letter that was sent to all facilities in the 15-mile radius, and a list of those facilities that were provided notice.

#### **Location Map**























#### Hill, Richard W.

From: Hill, Richard W.

Sent: Wednesday, April 30, 2025 12:01 PM

To: East, David; Brixey, Carrie (Carrie.Brixey@health.mo.gov)

Subject: Silverado Lee's Summit - Additional ALF Beds

Attachments: LS Floor plan - Location of Beds and Renovation - 4-29-25(3178246.1).pdf

#### David and Carrie:

Please see the attached floorplans detailing Silverado Lee's Summit plan to add an additional 18 beds to their facility located at 3101 SW 3<sup>rd</sup> Street, Lee's Summit, MO 64081. The floorplans show the location of the new beds, and the minor renovations necessary to convert closets to a 2-person closet.

Thanks!

Rich





THIS ELECTRONIC COMMUNICATION IS PRIVILEGED, CONFIDENTIAL AND OTHERWISE LEGALLY PROTECTED INFORMATION FROM THE LAW FIRM OF LASHLY & BAER, P.C. Th