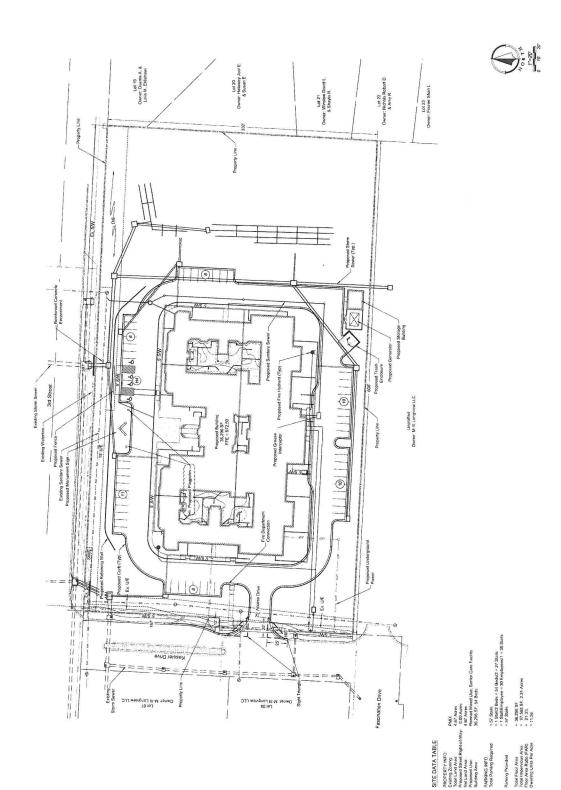

The Applicant will provide letters or petitions as it receives them.

16. Document that providers of similar health services in the proposed 15-mile radius have been notified of the application by a public notice in the local newspaper.

Please see the attached notification published in the Kansas City Star on April 29, 2025, which invites consumers to submit commentary with respect to this project.

17. Document that providers of all affected facilities in the proposed 15-mile radius were addressed letters regarding the application.

Please see attached for a signed and notarized attestation of compliance, an example copy of the letter that was sent to all facilities in the 15-mile radius, and a list of those facilities that were provided notice.

#### **Location Map**























#### Hill, Richard W.

From: Hill, Richard W.

Sent: Wednesday, April 30, 2025 12:01 PM

To: East, David; Brixey, Carrie (Carrie.Brixey@health.mo.gov)

Subject: Silverado Lee's Summit - Additional ALF Beds

Attachments: LS Floor plan - Location of Beds and Renovation - 4-29-25(3178246.1).pdf

#### David and Carrie:

Please see the attached floorplans detailing Silverado Lee's Summit plan to add an additional 18 beds to their facility located at 3101 SW 3<sup>rd</sup> Street, Lee's Summit, MO 64081. The floorplans show the location of the new beds, and the minor renovations necessary to convert closets to a 2-person closet.

Thanks!

Rich





THIS ELECTRONIC COMMUNICATION IS PRIVILEGED, CONFIDENTIAL AND OTHERWISE LEGALLY PROTECTED INFORMATION FROM THE LAW FIRM OF LASHLY & BAER, P.C.