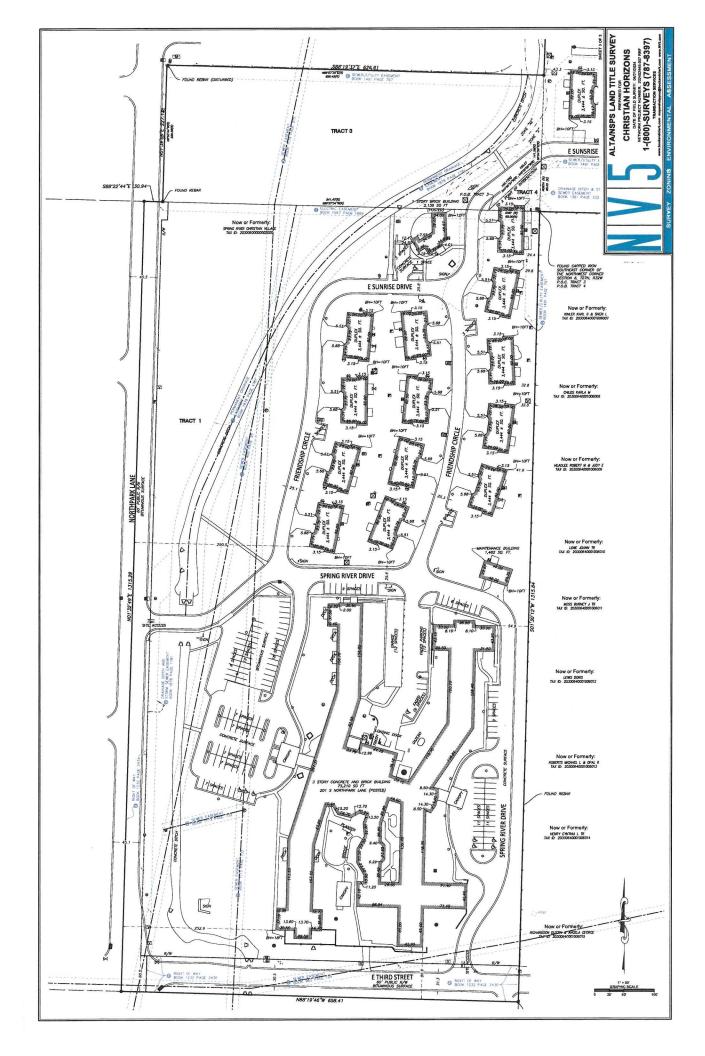

#### Chapters Senior Living New SNF Budget Detail

|   | A                                  | В            | C                                |
|---|------------------------------------|--------------|----------------------------------|
| Ш | Line Item Description              | Amount       | CON Cost Category                |
| 1 | Existing Premises Value            | \$200,000.00 | Land Acquisition                 |
| 2 | Estimated Renovation               | \$350,000.00 | Renovation Costs                 |
| 3 | Estimated Architects & Engineering | \$7,500.00   | Architectural / Engineering Fees |
| 4 | Estimated Equipment                | \$30,000.00  | Other Equipment                  |
| 5 | Estimated Consultants and Experts  | \$10,000.00  | Consultants' Fees / Legal Fees   |
| 6 | Contingency                        | \$52,500.00  | Other Costs                      |
| 7 | Total                              | \$650,000.00 |                                  |