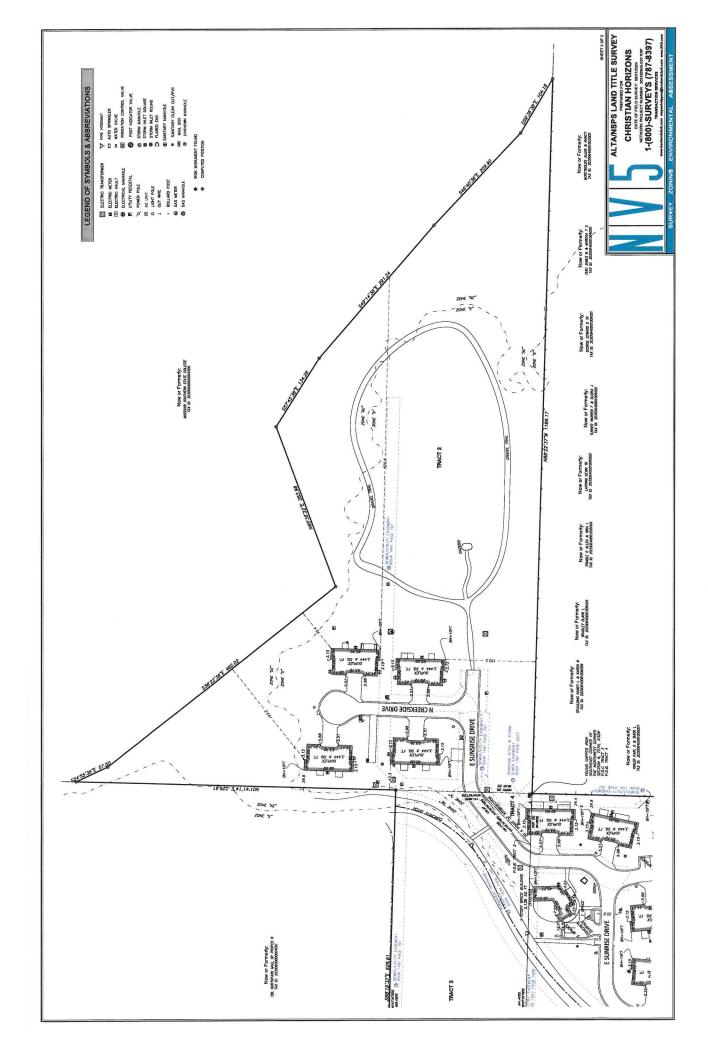

<sup>\*\*\*\*\*</sup> Divide new construction costs by total new construction square footage.

<sup>\*\*\*\*\*</sup> Divide renovation costs by total renovation square footage.