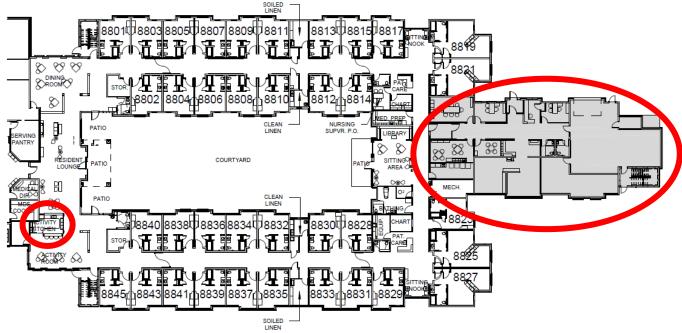

# **DESCRIPTION**

Request to Renovate Existing Skilled Nursing Facility at 15250 Village View Drive, Chesterfield, MO 63017

**DIVIDER I. APPLICATION SUMMARY** 