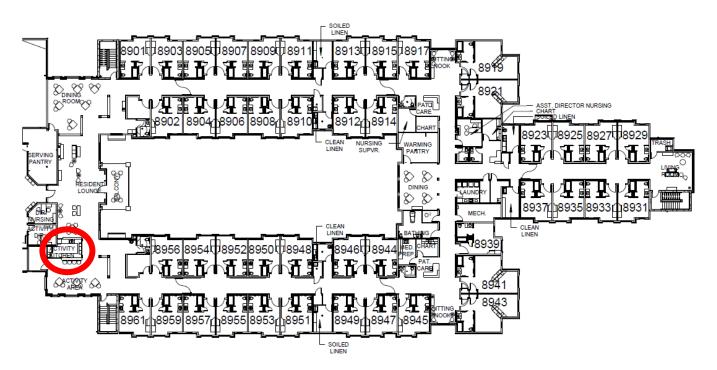

# **DESCRIPTION**

Request to Renovate Existing Skilled Nursing Facility at 15250 Village View Drive, Chesterfield, MO 63017

**DIVIDER I. APPLICATION SUMMARY** 