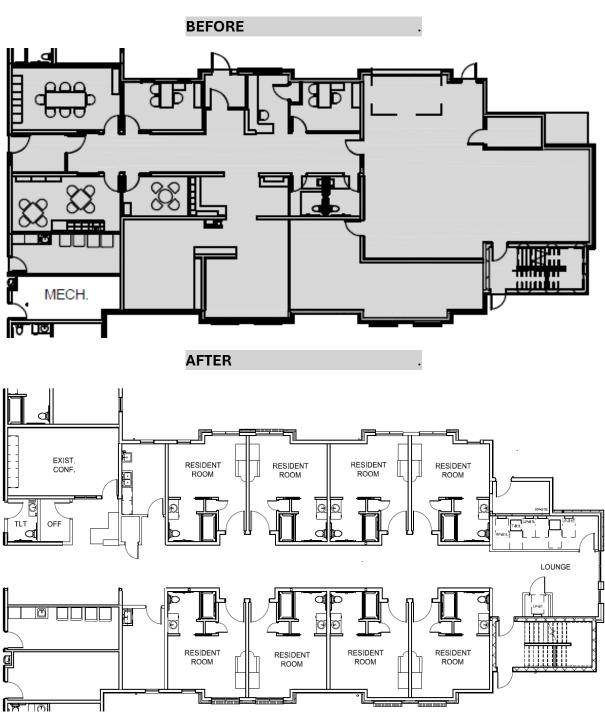

# **DESCRIPTION**

Request to Renovate Existing Skilled Nursing Facility at 15250 Village View Drive, Chesterfield, MO 63017

**DIVIDER I. APPLICATION SUMMARY** 