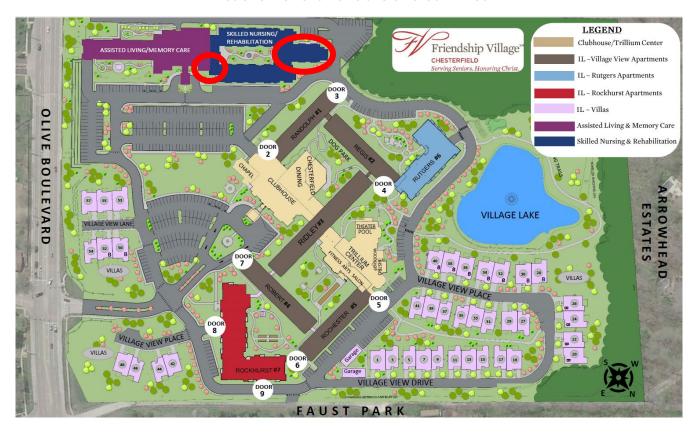

# **DESCRIPTION**

Request to Renovate Existing Skilled Nursing Facility at 15250 Village View Drive, Chesterfield, MO 63017

**DIVIDER I. APPLICATION SUMMARY** 