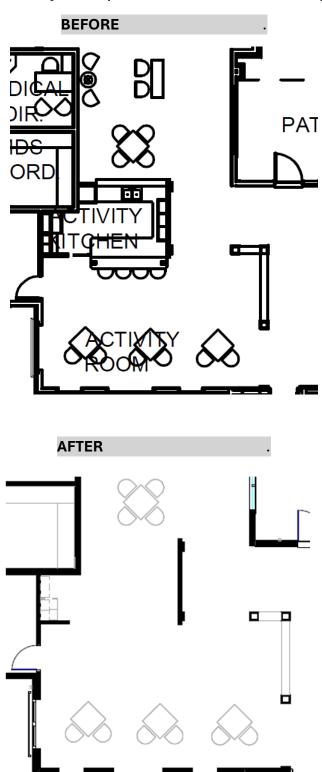

# **DESCRIPTION**

Request to Renovate Existing Skilled Nursing Facility at 15250 Village View Drive, Chesterfield, MO 63017

**DIVIDER I. APPLICATION SUMMARY** 