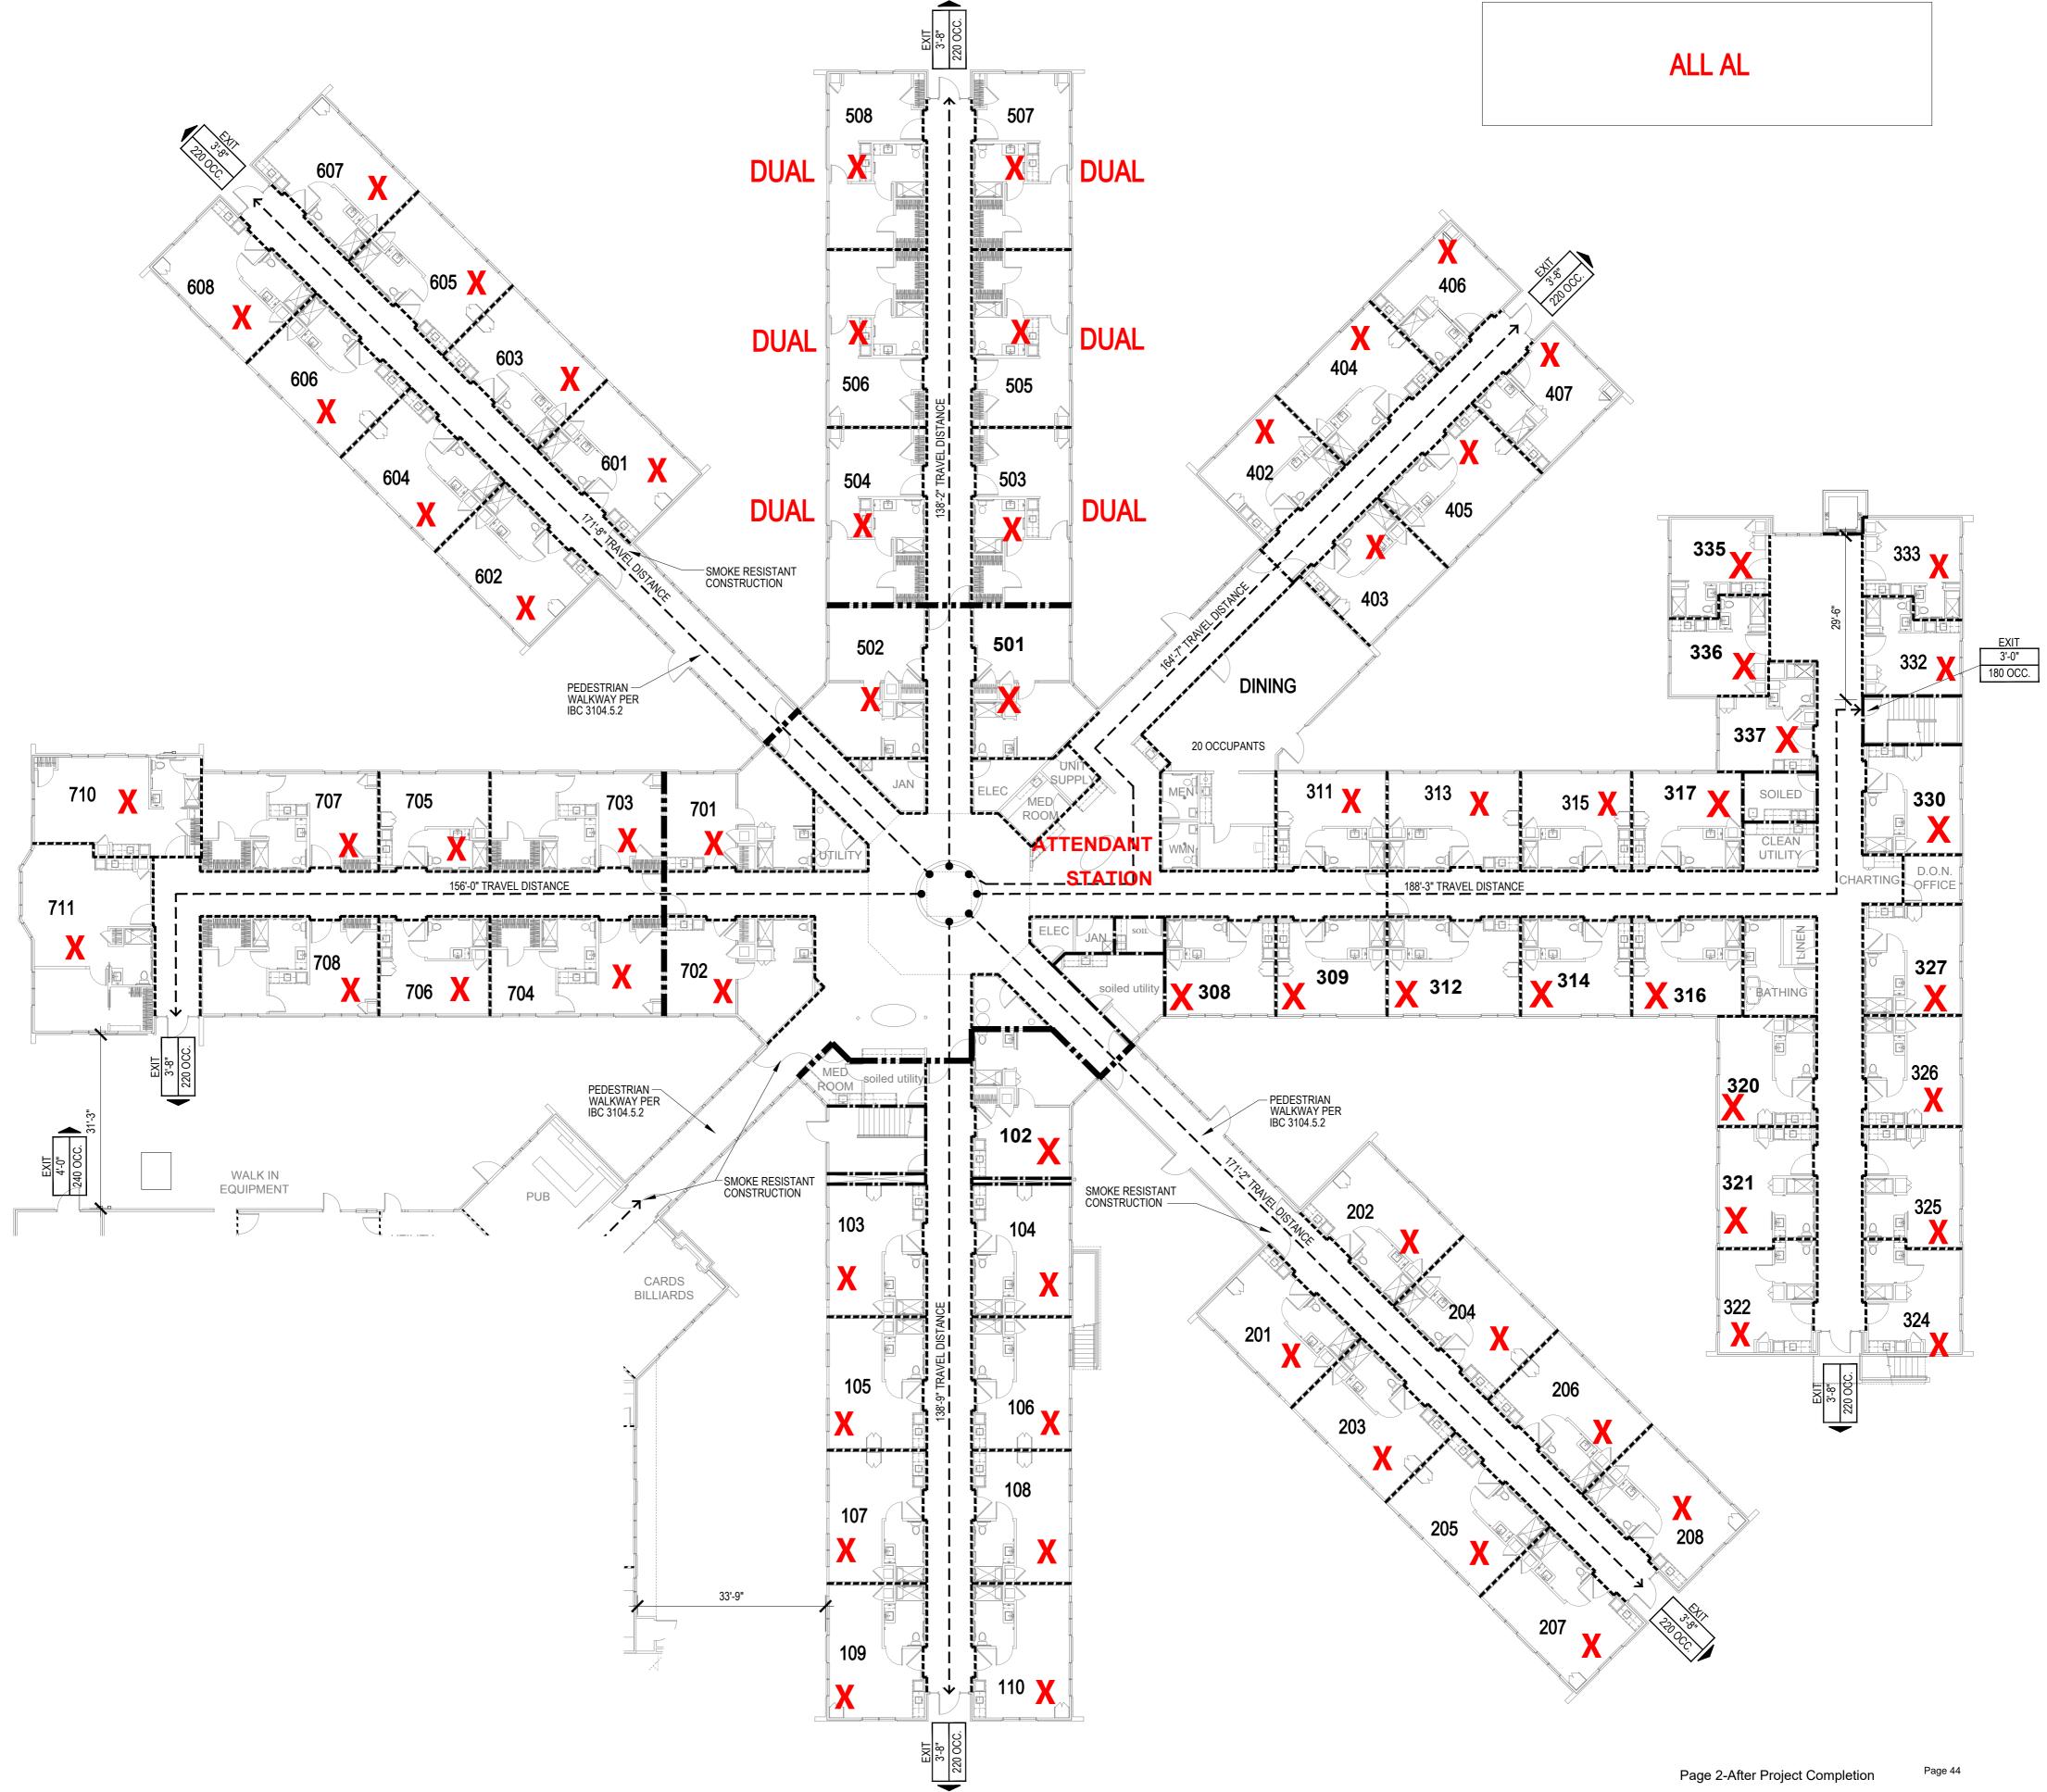

## The Grand Royale Increase Assisted Living Capacity to a Total of 77 Beds

Submitted to: Missouri Health Facilities Review Committee

June 28, 2024

Certificate of Need Program

**NEW OR ADDITIONAL LONG TERM CARE BED APPLICATION** (Use for RCF/ALF, ICF/SNF and LTCH beds) Applicant's Completeness Checklist and Table of Contents