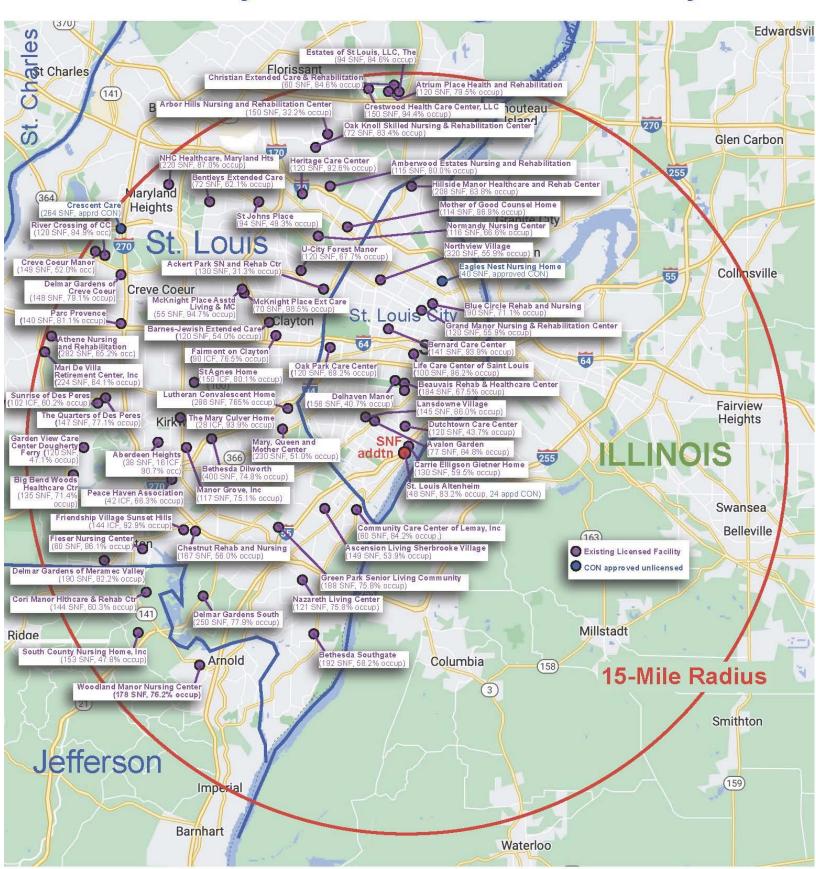

### LETTER OF INTENT

| , ,                                                                                                                                                                                                                                                                                                                                                                            | ** **                                                                                                                                                                                                                                                                       | essary to identify multiple proje                                                                                                                                                                                                                                                                                                                | ect sites.)                                                                                                                                                                                                                                                                                            |                                                                                                                                                                                            |
|--------------------------------------------------------------------------------------------------------------------------------------------------------------------------------------------------------------------------------------------------------------------------------------------------------------------------------------------------------------------------------|-----------------------------------------------------------------------------------------------------------------------------------------------------------------------------------------------------------------------------------------------------------------------------|--------------------------------------------------------------------------------------------------------------------------------------------------------------------------------------------------------------------------------------------------------------------------------------------------------------------------------------------------|--------------------------------------------------------------------------------------------------------------------------------------------------------------------------------------------------------------------------------------------------------------------------------------------------------|--------------------------------------------------------------------------------------------------------------------------------------------------------------------------------------------|
| Title of Proposed Project (Name of existing or proposed facility)  County                                                                                                                                                                                                                                                                                                      |                                                                                                                                                                                                                                                                             | County                                                                                                                                                                                                                                                                                                                                           |                                                                                                                                                                                                                                                                                                        |                                                                                                                                                                                            |
| St. Louis Altenheim addition of 46 SNF beds                                                                                                                                                                                                                                                                                                                                    |                                                                                                                                                                                                                                                                             | St. Louis City                                                                                                                                                                                                                                                                                                                                   |                                                                                                                                                                                                                                                                                                        |                                                                                                                                                                                            |
| Project Address (Street/City/State/Zip Code or Latitude and Longitude if no address)                                                                                                                                                                                                                                                                                           |                                                                                                                                                                                                                                                                             |                                                                                                                                                                                                                                                                                                                                                  |                                                                                                                                                                                                                                                                                                        |                                                                                                                                                                                            |
| 5408 South Broadway Street, St. I                                                                                                                                                                                                                                                                                                                                              | _ouis, MO 63111                                                                                                                                                                                                                                                             |                                                                                                                                                                                                                                                                                                                                                  |                                                                                                                                                                                                                                                                                                        |                                                                                                                                                                                            |
| 2. Applicant Identification                                                                                                                                                                                                                                                                                                                                                    | (Attach additional pages                                                                                                                                                                                                                                                    | s as necessary to list all owners                                                                                                                                                                                                                                                                                                                | s and operators.)                                                                                                                                                                                                                                                                                      |                                                                                                                                                                                            |
| List All Owner(s): (List corporate entity.)                                                                                                                                                                                                                                                                                                                                    | 1                                                                                                                                                                                                                                                                           | Address (Street/C                                                                                                                                                                                                                                                                                                                                | City/State/Zip Code)                                                                                                                                                                                                                                                                                   | Telephone Number                                                                                                                                                                           |
| Malik St. Louis, LLC                                                                                                                                                                                                                                                                                                                                                           |                                                                                                                                                                                                                                                                             | 5408 South Broadway S                                                                                                                                                                                                                                                                                                                            | Street, St. Louis, MO 63111                                                                                                                                                                                                                                                                            | 314-353-7225                                                                                                                                                                               |
|                                                                                                                                                                                                                                                                                                                                                                                |                                                                                                                                                                                                                                                                             |                                                                                                                                                                                                                                                                                                                                                  |                                                                                                                                                                                                                                                                                                        |                                                                                                                                                                                            |
| List All Operator(s): (List entity to be li                                                                                                                                                                                                                                                                                                                                    | censed or certified.)                                                                                                                                                                                                                                                       |                                                                                                                                                                                                                                                                                                                                                  | ity/State/Zip Code)                                                                                                                                                                                                                                                                                    | Telephone Number                                                                                                                                                                           |
| Malik St. Louis LLC                                                                                                                                                                                                                                                                                                                                                            |                                                                                                                                                                                                                                                                             | 5408 South Broadway S                                                                                                                                                                                                                                                                                                                            | Street, St. Louis, MO 63111                                                                                                                                                                                                                                                                            | 314-353-7225                                                                                                                                                                               |
|                                                                                                                                                                                                                                                                                                                                                                                |                                                                                                                                                                                                                                                                             |                                                                                                                                                                                                                                                                                                                                                  |                                                                                                                                                                                                                                                                                                        |                                                                                                                                                                                            |
| 3. Type of Review                                                                                                                                                                                                                                                                                                                                                              | 4. Project Des                                                                                                                                                                                                                                                              | scription (Information sh                                                                                                                                                                                                                                                                                                                        | ould be brief but sufficient to unde                                                                                                                                                                                                                                                                   | erstand scope of project.)                                                                                                                                                                 |
| Full Review:  New Hospital  New/Add LTC Beds*  New/Add LTCH Beds/ Eqpt.  New/ Additional Equipment  Replacement Equipment not previously approved  Expedited Review:  6-mile RCF/ALF Replacement  15-mile LTC Replacement  LTC Bed Expansion  LTC Renov./Modernization  Equipment Replacement previously approved  Non-Applicability Review:  (See 7. Applicability next page) | construction and/or rereplacing equipment prequesting a non-application.  St. Louis Altenhorous on their beds. The 5th funits. Each floobuilding involved.  The attached not in the 15-mile research the appropriate categories documentation or explain Bed need standard. | newation, services affected, and evicustly approved, provide the ability letter, also complete the heim is proposing to a 4th and 5th floors. The loor currently consists or is 11,350 sf in area and in these conversion eed analysis docume adius around this local ong-term care beds, provide the ry within the fifteen-mile radius anation. | e 4th floor currently cone 4th floor currently cone of 22 unlicensed indeptor a total of 22,700 sf cons.  Into a need for 834 more ation.  The average occupancy of all license is, check one of the following, and other consumptions appropriate the second of the following and other consumptions. | quired or replaced. If equipment. If  niverting existing sists of 23 ALF pendent living of existing  e ICF/SNF beds  d and available beds in attach applicable only. [Attach explanation.] |
| Key: LTC = Long-Term Care; LTCH =                                                                                                                                                                                                                                                                                                                                              |                                                                                                                                                                                                                                                                             |                                                                                                                                                                                                                                                                                                                                                  | ntial Care Facility/Assisted Li                                                                                                                                                                                                                                                                        | iving Facility                                                                                                                                                                             |
| 5. Estimated Project Cost:                                                                                                                                                                                                                                                                                                                                                     | 1.0                                                                                                                                                                                                                                                                         | 50,000                                                                                                                                                                                                                                                                                                                                           |                                                                                                                                                                                                                                                                                                        |                                                                                                                                                                                            |
| 6. Authorized Contact Person                                                                                                                                                                                                                                                                                                                                                   | on Identification                                                                                                                                                                                                                                                           |                                                                                                                                                                                                                                                                                                                                                  | 선생님 이용하는 1일 1일 전 경기 중인 경기를 가게 되었다. 하는 그 10명 이상에 전혀 되었다. " (1986) 10 10 10 10 10 10 10 10 10 10 10 10 10                                                                                                                                                                                                | ators.)                                                                                                                                                                                    |
| Name of Contact Person Thomas R. Piper                                                                                                                                                                                                                                                                                                                                         |                                                                                                                                                                                                                                                                             |                                                                                                                                                                                                                                                                                                                                                  | Title<br>CEO                                                                                                                                                                                                                                                                                           |                                                                                                                                                                                            |
| Contact Person Address (Company/Street/City/) MacQuest Consulting, LLC, 611 H                                                                                                                                                                                                                                                                                                  |                                                                                                                                                                                                                                                                             | erson City, MO 65109                                                                                                                                                                                                                                                                                                                             | 8                                                                                                                                                                                                                                                                                                      |                                                                                                                                                                                            |
| Telephone Number                                                                                                                                                                                                                                                                                                                                                               | Fax Number                                                                                                                                                                                                                                                                  |                                                                                                                                                                                                                                                                                                                                                  | E-mail Address                                                                                                                                                                                                                                                                                         | }                                                                                                                                                                                          |
| 573-230-5350                                                                                                                                                                                                                                                                                                                                                                   | n/a                                                                                                                                                                                                                                                                         |                                                                                                                                                                                                                                                                                                                                                  | macquest@mac.con                                                                                                                                                                                                                                                                                       | n                                                                                                                                                                                          |
| Signature of Contact Pelson                                                                                                                                                                                                                                                                                                                                                    | ver                                                                                                                                                                                                                                                                         | E A                                                                                                                                                                                                                                                                                                                                              | Date of Signature March 23, 2024                                                                                                                                                                                                                                                                       |                                                                                                                                                                                            |
| MO 580-1860 (03/20)                                                                                                                                                                                                                                                                                                                                                            |                                                                                                                                                                                                                                                                             |                                                                                                                                                                                                                                                                                                                                                  |                                                                                                                                                                                                                                                                                                        |                                                                                                                                                                                            |