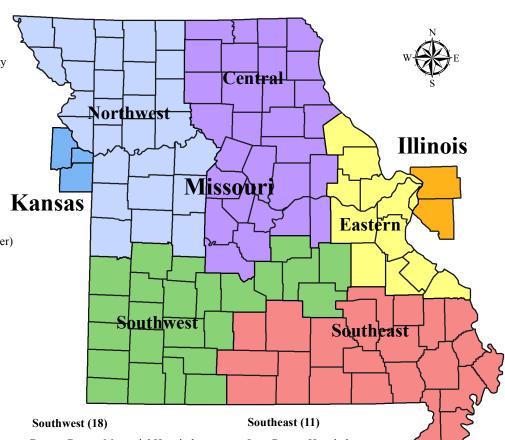

### Central (12)

Boone Hospital Center
Capital Region Medical Center
Hannibal Regional Hospital
Lake Regional Health System
Macon County Samaritan Memorial Hospital
Moberly Regional Medical Center
Northeast Regional Medical Center
SSM Health St. Mary's Hospital - Audrain
SSM Health St. Mary's Hospital - Jefferson City
Sullivan County Memorial Hospital
University Of Missouri Health Care
Women's and Children's Hospital

### Northwest (31)

Bates County Memorial Hospital Belton Regional Medical Center Bothwell Regional Health Center Cameron Regional Medical Center Centerpoint Medical Center Childrens Mercy East (Urgent Care Center) Childrens Mercy Hospital Childrens Mercy Northland (Urgent Care Center) Community Hospital Association **Excelsior Springs Medical Center** Fitzgibbon Hospital Golden Valley Memorial Hospital Hedrick Medical Center Lafavette Regional Health Center Lees Summit Hospital Liberty Hospital Mosaic Life Careat St. Joseph North Kansas City Hospital Ray County Memorial Hospital

# Missouri ESSENCE Facilities

Barton County Memorial Hospital
Citizens Memorial hospital
Cox Medical Center Branson
Cox Medical Centers - Springfield
Cox Monett Hospital
Ellett Memorial Hospital
Freeman Health System - West
Freeman Neosho Hospital
Mercy Hospital Aurora
Mercy Hospital Cassville
Mercy Hospital Carthage
Mercy Hospital Joplin
Mercy Hospital Lebanon
Mercy Hospital Springfield
Missouri Baptist sullivan Hospital

### Eastern (27)

Barnes-Jewish Hospital Barnes-Jewish St. Peters Hospital Barnes-Jewish West County Hospital Christian Hospital Des Peres Hospital Mercy Hospital Jefferson Mercy Hospital Lincoln Mercy Hospital St. Louis Mercy Hospital Washington Missouri Baptist Medical Center Parkland Health Center-Farmington Perry County Memorial Hospital Progress West Hospital SSM Health Cardinal Glennon Children's Hospital SSM Health DePaul Hospital - St. Louis SSM Health St Louis University Hospital SSM Health St. Clare Hospital - Fenton SSM Health St. Joseph Hospital - Lake Saint Louis SSM Health St. Joseph Hospital - St. Charles SSM Health St. Mary's Hospital - St. Louis St. Alexius Hospital St. Anthony's Medical Center St. Louis Children's Hospital St. Luke's Hospital Ste Genevieve County Memorial Hospital Washington County Memorial Hospital Urgent Care Centers of At. Anthony's Medical Center

## Illinois (12)

Alton Memorial Hospital
Anderson Hospital
Anderson Hospital Express Care in Collinsville
Anderson Hospital Express Care in Glen Carbon
Anderson Hospital Express Care in Highland
Gateway Regional Medical Center
Memorial Hospital
St. Anthony's Health Center
St. Elizabeth Hospital
St. Elizabeth Hospital UrgCare in O'Fallon
St. Joseph's Hospital