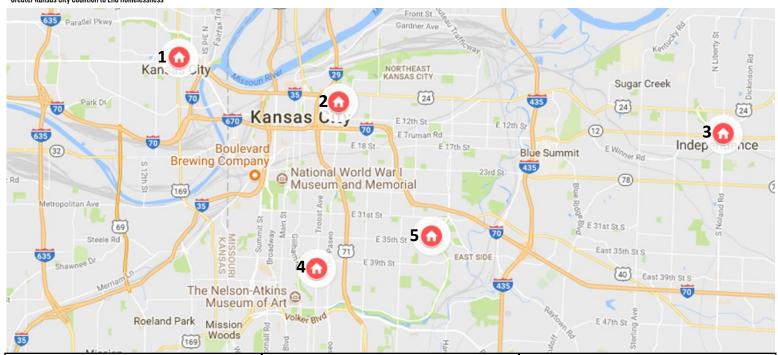

# **Coordinated Entry Screening Sites**

Jackson County Missouri & Wyandotte County Kansas

# Frank Williams Housing Resource Center

1201 N 7th Street Kansas City, KS 66101 Corner of 7th and Nebraska

Monday, Wednesday, Friday 8:30 AM - 12:30 PM

# reStart Housing Solutions Center

1444 E 8th Street Kansas City, MO 64106 Corner of 8th Street and Paseo Blvd.

816-472-5664

Monday - Friday 10:00 AM - 12:30 PM

## 3 Community Services League

404 N Noland Rd Independence. MO 64050 Corner of Noland Rd and Truman Rd

816-491-2013

Monday - Friday 1:00 PM - 4:00 PM Monday, Thursday, Friday 9:00 AM - 12:00 PM

# 4 Community LINC

4012 Troost Kansas City, MO 64110 Corner of 40th and Troost

816-531-3727

Monday, Wednesday 12:00 PM - 4:00 PM Tuesday, Thursday 9:00 AM - 12:00 PM

## Kansas City VA Medical Center

5

4801 E. Linwood Blvd, Kansas City, MO 64128 9<sup>th</sup> Floor, Room M9-300

1-877-4AID-VET (1-877-424-3838)

Thursday 9:00 AM - 11:00 AM