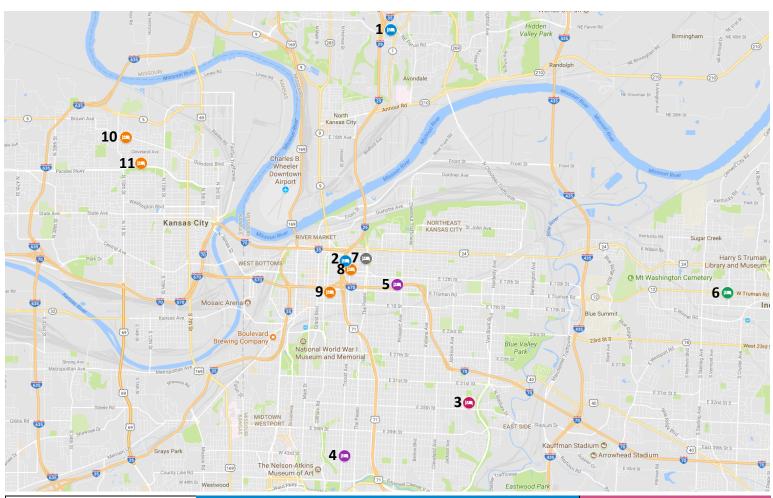

### Synergy House

Kansas City, MO 816-741-8700 Call for reservation.

# reStart Youth Shelter

Kansas City, MO 816-309-9048 Call for reservation.

## 3 Kansas City VA

**VA Eligible Veterans** 

**Medical Center** 

4801 E. Linwood Blvd. MP-300 Kansas City, MO 64128 Monday & Thursday, 8:00 AM

#### **Women and Families**

5

### City Union Mission

1310 Wabash Kansas City, MO 64127 816-483-7685

### Families

#### Salvation Army Crossroads

14704 E Truman Rd Independence, MO 64050 816-461-1093 Drug test done prior to entry

#### Men, Women & Families

#### reStart Emergency Shelter

1444 E 8th Street Kansas City, MO 64106 816-547-8487 Intake Monday - Friday 10:00 AM - 12:30 PM

#### Men

Youth, Ages 12 - 18

### 8 City Union Mission

4

1100 E 11th Street Kansas City, MO 64106 816-474-9380

#### 9 Kansas City Rescue Mission

1520 Cherry Street Kansas City, MO 64108 816-421-7643 Sign up daily, 3:30 - 5:00 PM.

# 10 Love Outreach Ministry

Kansas City, KS 913-233-0223 Must call for interview.

#### 11 Shalom House

Kansas City, KS 913-321-2206 Call for an appointment. Must be sober and mentally stable.